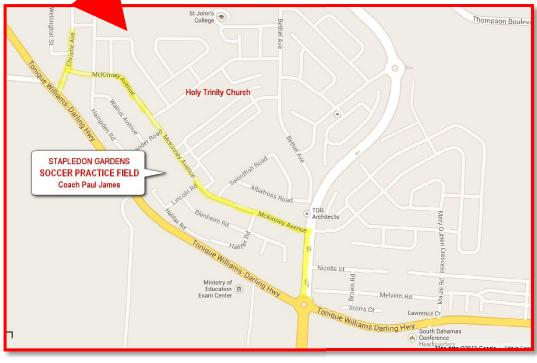

## DIRECTIONS TO STAPELDON GARDENS TRAINING FACILITY

## Directions from Cable Beach

- Turn south on Prospect Ridge Road (the road that cuts between the Bahamar golf course)
- At the roundabout, go straight onto TWD Highway
- Make first possible left onto Christie Ave (sign missing, but first option to turn left)
- Make first right onto McKinney Ave.
- Drive on, field will be on your right behind a low colourful wall.

## Directions from JFK Drive

- Head east on JFK till you arrive at the large new roundabout with Prospect Ridge and TWD Highway
- At the roundabout with TWD Highway, head south
- Make first possible left onto Christie Ave (sign missing, but first option to turn left)
- Make first right onto McKinney Ave.
- Drive on, field will be on your right behind a low colourful wall.