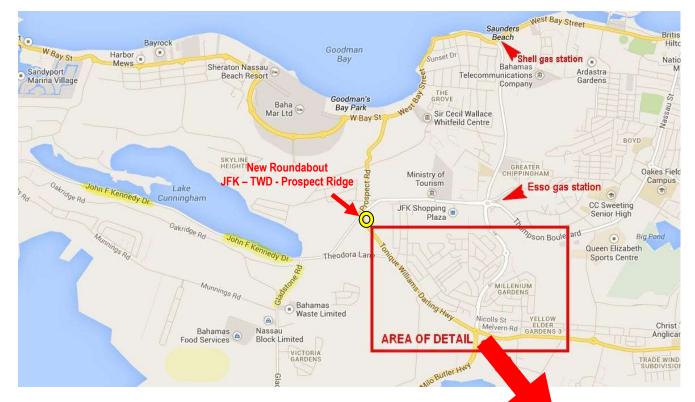

## DIRECTIONS TO STAPELDON GARDENS TRAINING FACILITY

## Directions from JFK Drive

- Head east on JFK till you arrive at the large new roundabout with Prospect Ridge and TWD Highway
- At the roundabout with TWD Highway, head south
- Make first possible left onto Christie Ave (sign missing, but first option to turn left)
- Make first right onto McKinney Ave.
- Drive on, field will be on your right behind a low colourful wall.