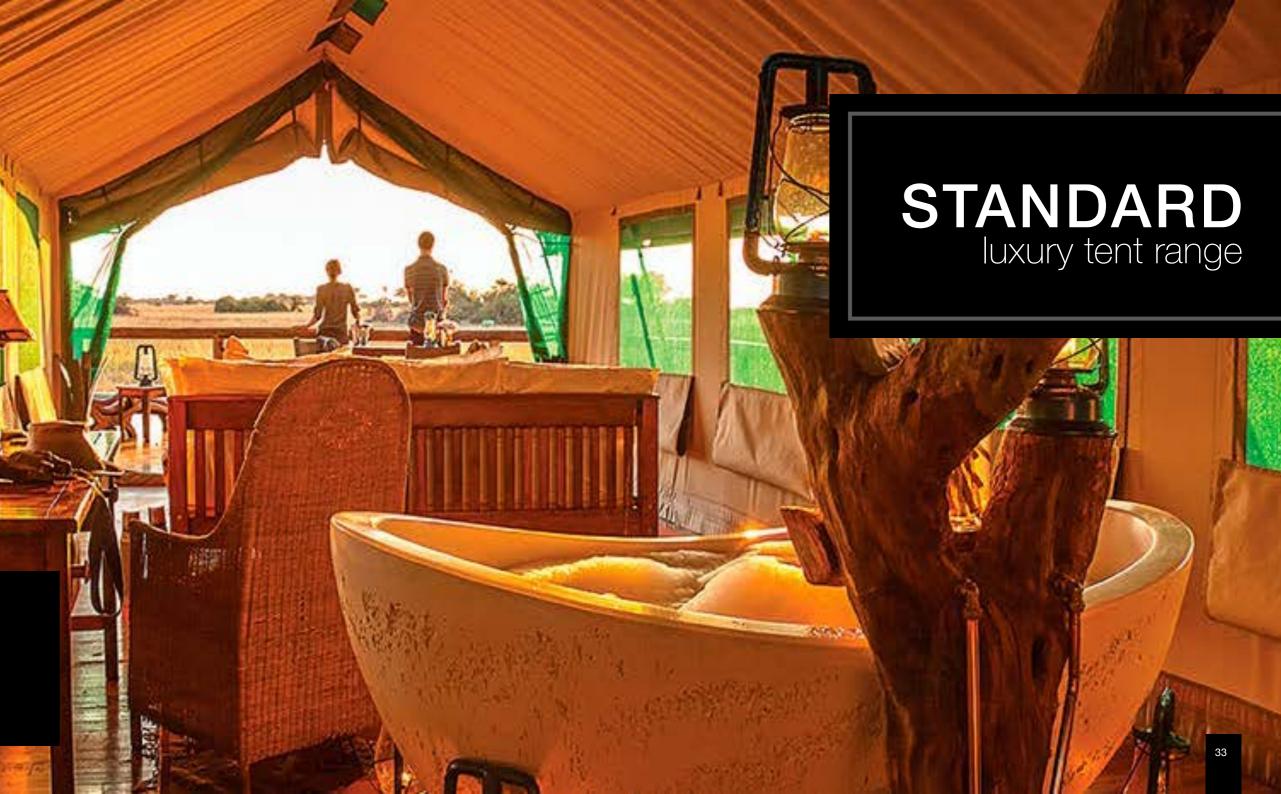

### STANDARD FEATURES

- Mild steel frame
- Canvas flysheet
- Canvas tent body 550 GSM ripstop canvas
- Bull denim inner ceiling
- Bull denim curtains
- Square tubing, body poles and webbing straps

- Powder coated, galvanised or stainless steel frame
- Wooden or aluminium doors