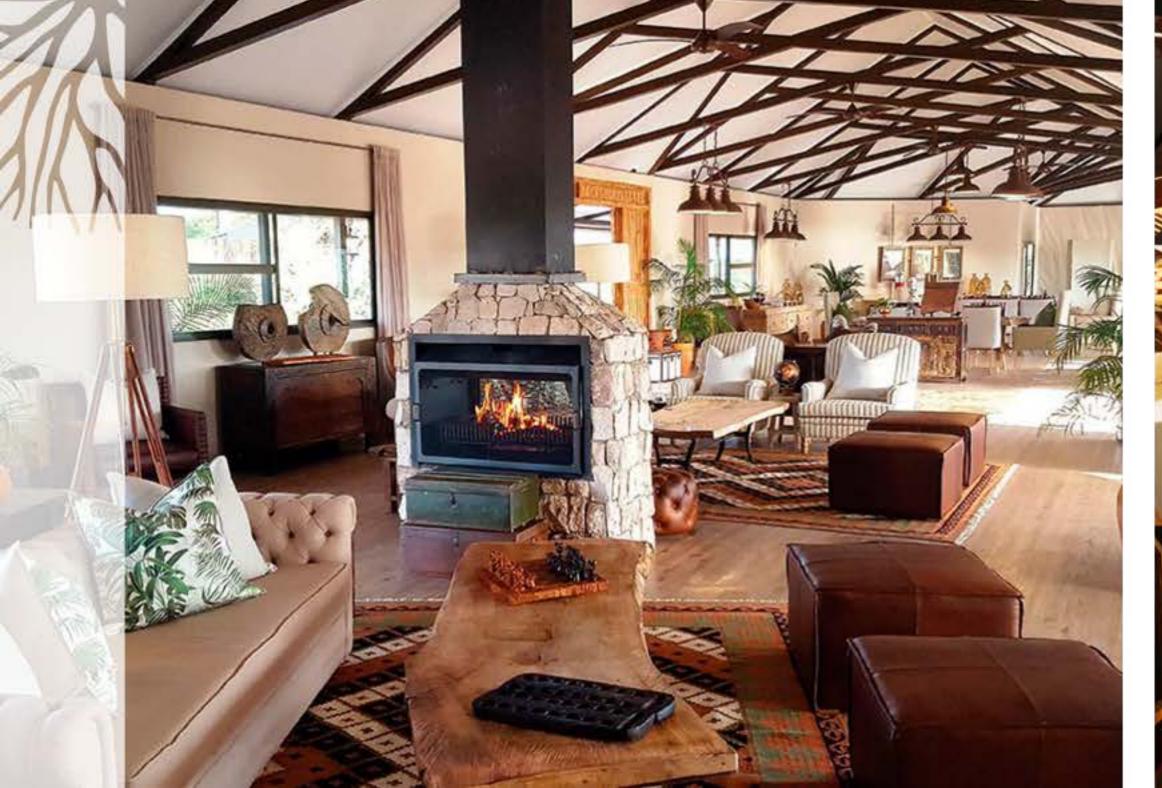

CONCEPT & DESIGN

Whether a customisable ready-to-go design or a one-of-a kind bespoke creation, each luxury tent is as functional and durable as it is beautiful ...

- Up to four-layered roof to optimise ventilation
- Galvanised, powder coated, or stainless steel framing
- ♦ Durable Riptech™ canvas body.
- # Large shade-net windows with outer storm flaps
- Veicro zipper doors for easy maintenance
- Body poles and webbing straps
- UV-resistant, insulated, rot proof, waterproof and can be fire-retardant

#### TENT FEATURES

Whether a customizable ready-to-go design or a one-of-a kind custom-made & personalized creation, each LUXURY NOMADTENT is as functional and durable as it is beautiful...

- O Up to four-layered roof to optimise ventilation
- ♦ Galvanised, powder coated, or stainless steel framing
- ♦ Durable Riptech™ canvas body
- Large shade-net windows with outer storm flaps
- Velcro zipper doors for easy maintenance
- Body poles and webbing straps
- O UV-resistant, insulated, rot proof, waterproof and can be fire-retardant