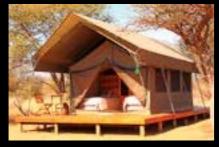

#### TENT FEATURES

Whether a customizable ready-to-go design or a one-of-a kind custom-made & personalized creation, each LUXURY NOMADTENT is as functional and durable as it is beautiful...

- O Up to four-layered roof to optimise ventilation
- ♦ Galvanised, powder coated, or stainless steel framing
- ♦ Durable Riptech™ canvas body
- Large shade-net windows with outer storm flaps
- Velcro zipper doors for easy maintenance
- Body poles and webbing straps
- O UV-resistant, insulated, rot proof, waterproof and can be fire-retardant

CONCEPT & DESIGN

Whether a customisable ready-to-go design or a one-of-a kind bespoke creation, each luxury tent is as functional and durable as it is beautiful ...

- Up to four-layered roof to optimise ventilation
- Galvanised, powder coated, or stainless steel framing
- ♦ Durable Riptech™ canvas body.
- # Large shade-net windows with outer storm flaps
- Veicro zipper doors for easy maintenance
- Body poles and webbing straps
- UV-resistant, insulated, rot proof, waterproof and can be fire-retardant