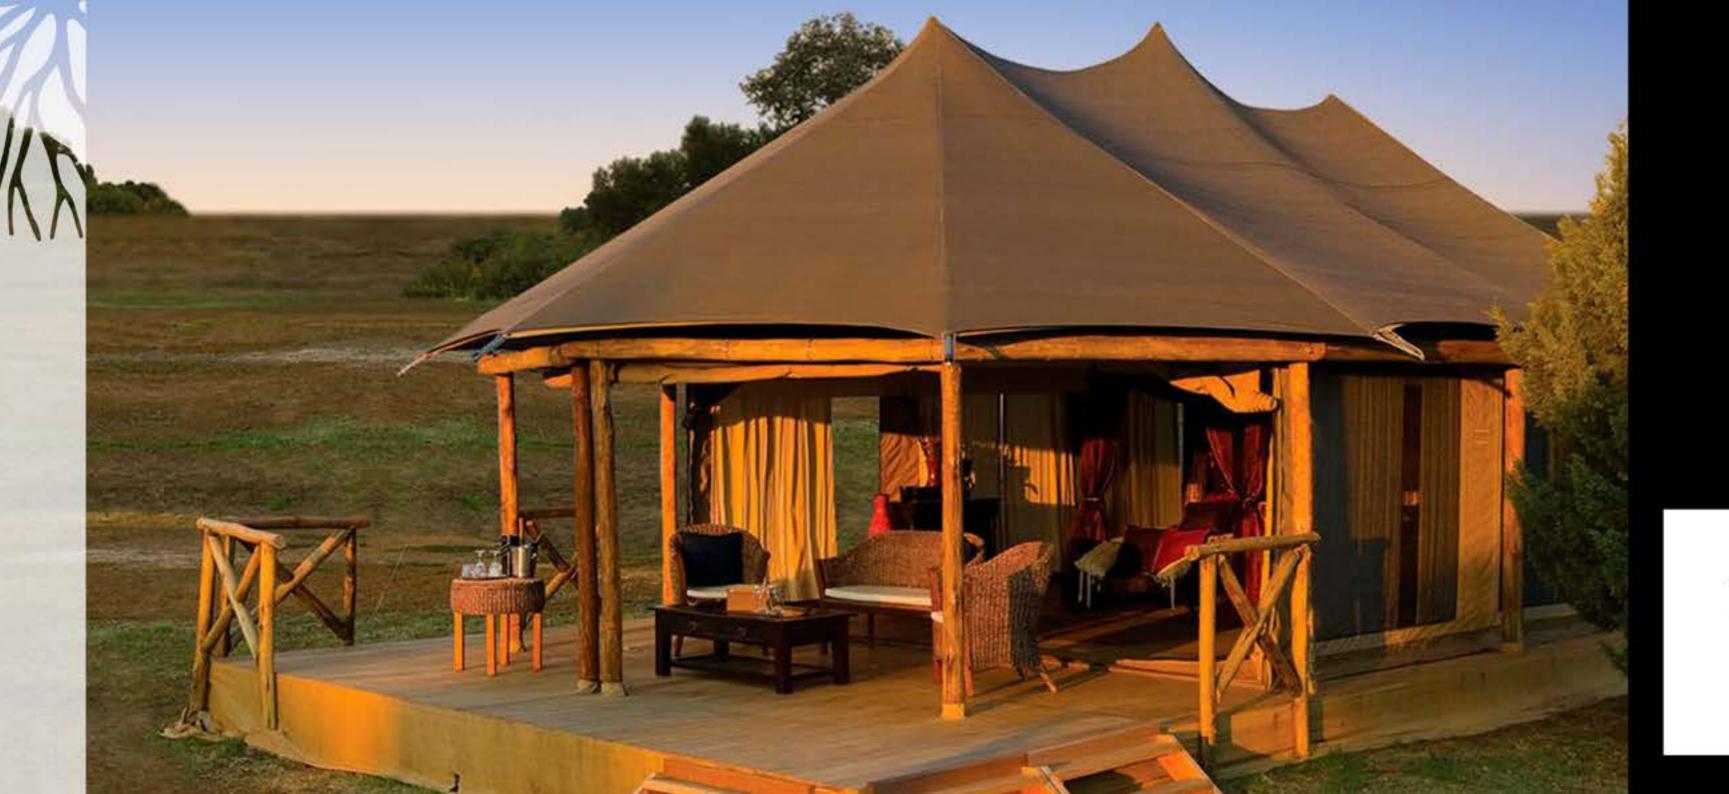

## SERENGETI luxury tent

#### STANDARD FEATURES

- ♦ Complete turned wooden pole structure
- Mild steel corner fittings and foot brackets
- Wooden outriggers
- ♦ Canvas flysheet 550 GSM ripstop canvas
- ♦ Canvas tent body 550 GSM ripstop canvas
- ♦ Bull denim inner ceiling
- ♦ Bull denim curtains
- Square tubing, body poles and webbing straps

- ♦ Powder coated, galvanised or stainless steel fittings
- ♦ Wooden or aluminium doors
- ♦ Shade-net flysheet