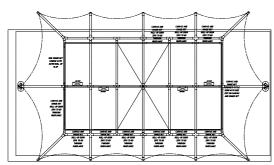

There are three standard frame sizes (frame length with flysheet for each tent) with all three tents available in three body sizes (any tent body size fits onto any frame):

FRAME SIZES

BODY SIZES

# 6 Leg - 10,5 m

\$ 5,22 x 3,5 m