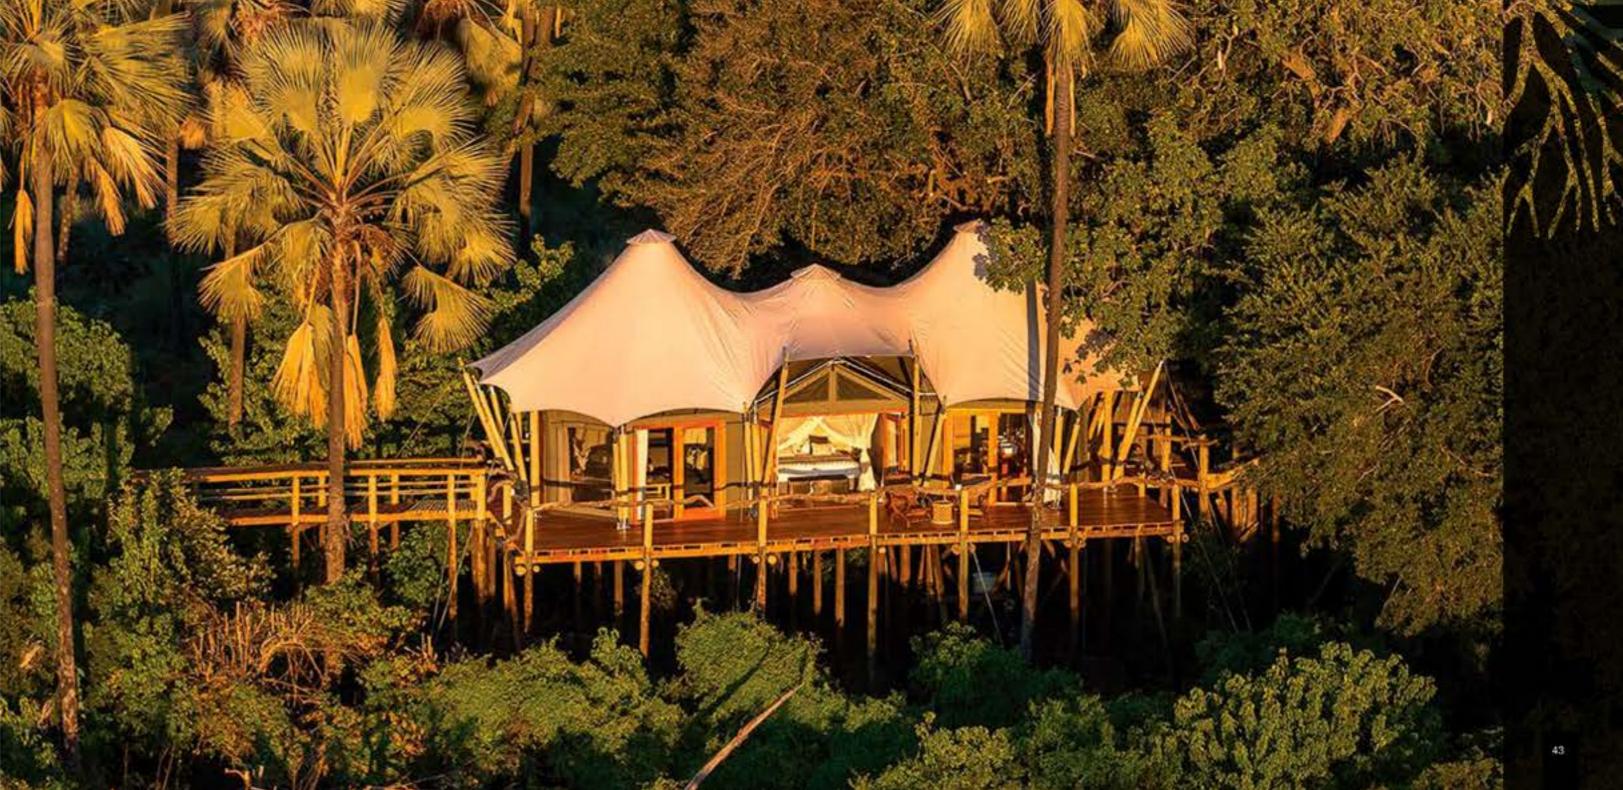

#### TENT FEATURES

Whether a customizable ready-to-go design or a one-of-a kind custom-made & personalized creation, each LUXURY NOMADTENT is as functional and durable as it is beautiful...

- O Up to four-layered roof to optimise ventilation
- ♦ Galvanised, powder coated, or stainless steel framing
- ♦ Durable Riptech™ canvas body
- Large shade-net windows with outer storm flaps
- Velcro zipper doors for easy maintenance
- Body poles and webbing straps
- O UV-resistant, insulated, rot proof, waterproof and can be fire-retardant

CONCEPT & DESIGN

Whether a customisable ready-to-go design or a one-of-a kind bespoke creation, each luxury tent is as functional and durable as it is beautiful ...

- Up to four-layered roof to optimise ventilation
- Galvanised, powder coated, or stainless steel framing
- ♦ Durable Riptech™ canvas body.
- # Large shade-net windows with outer storm flaps
- Veicro zipper doors for easy maintenance
- Body poles and webbing straps
- UV-resistant, insulated, rot proof, waterproof and can be fire-retardant