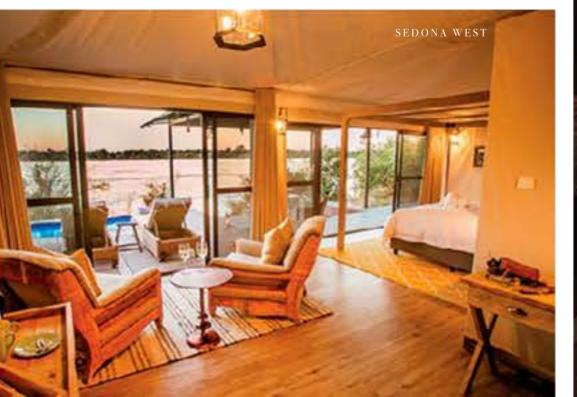

CONCEPT & DESIGN

Whether a customisable ready-to-go design or a one-of-a kind bespoke creation, each luxury tent is as functional and durable as it is beautiful ...

- Up to four-layered roof to optimise ventilation
- Galvanised, powder coated, or stainless steel framing
- ♦ Durable Riptech™ canvas body.
- # Large shade-net windows with outer storm flaps
- Veicro zipper doors for easy maintenance
- Body poles and webbing straps
- UV-resistant, insulated, rot proof, waterproof and can be fire-retardant

#### TENT FEATURES

Whether a customizable ready-to-go design or a one-of-a kind custom-made & personalized creation, each LUXURY NOMADTENT is as functional and durable as it is beautiful...

- O Up to four-layered roof to optimise ventilation
- ♦ Galvanised, powder coated, or stainless steel framing
- ♦ Durable Riptech™ canvas body
- Large shade-net windows with outer storm flaps
- Velcro zipper doors for easy maintenance
- Body poles and webbing straps
- O UV-resistant, insulated, rot proof, waterproof and can be fire-retardant