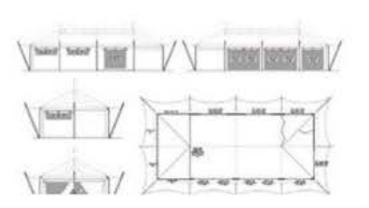

#### TENT FEATURES

Whether a customizable ready-to-go design or a one-of-a kind custom-made & personalized creation, each LUXURY NOMADTENT is as functional and durable as it is beautiful...

- O Up to four-layered roof to optimise ventilation
- ♦ Galvanised, powder coated, or stainless steel framing
- ♦ Durable Riptech™ canvas body
- Large shade-net windows with outer storm flaps
- Velcro zipper doors for easy maintenance
- Body poles and webbing straps
- O UV-resistant, insulated, rot proof, waterproof and can be fire-retardant

CONCEPT & DESIGN

Whether a customisable ready-to-go design or a one-of-a kind bespoke creation, each luxury tent is as functional and durable as it is beautiful ...

- Up to four-layered roof to optimise ventilation
- Galvanised, powder coated, or stainless steel framing
- ♦ Durable Riptech™ canvas body.
- # Large shade-net windows with outer storm flaps
- Veicro zipper doors for easy maintenance
- Body poles and webbing straps
- UV-resistant, insulated, rot proof, waterproof and can be fire-retardant