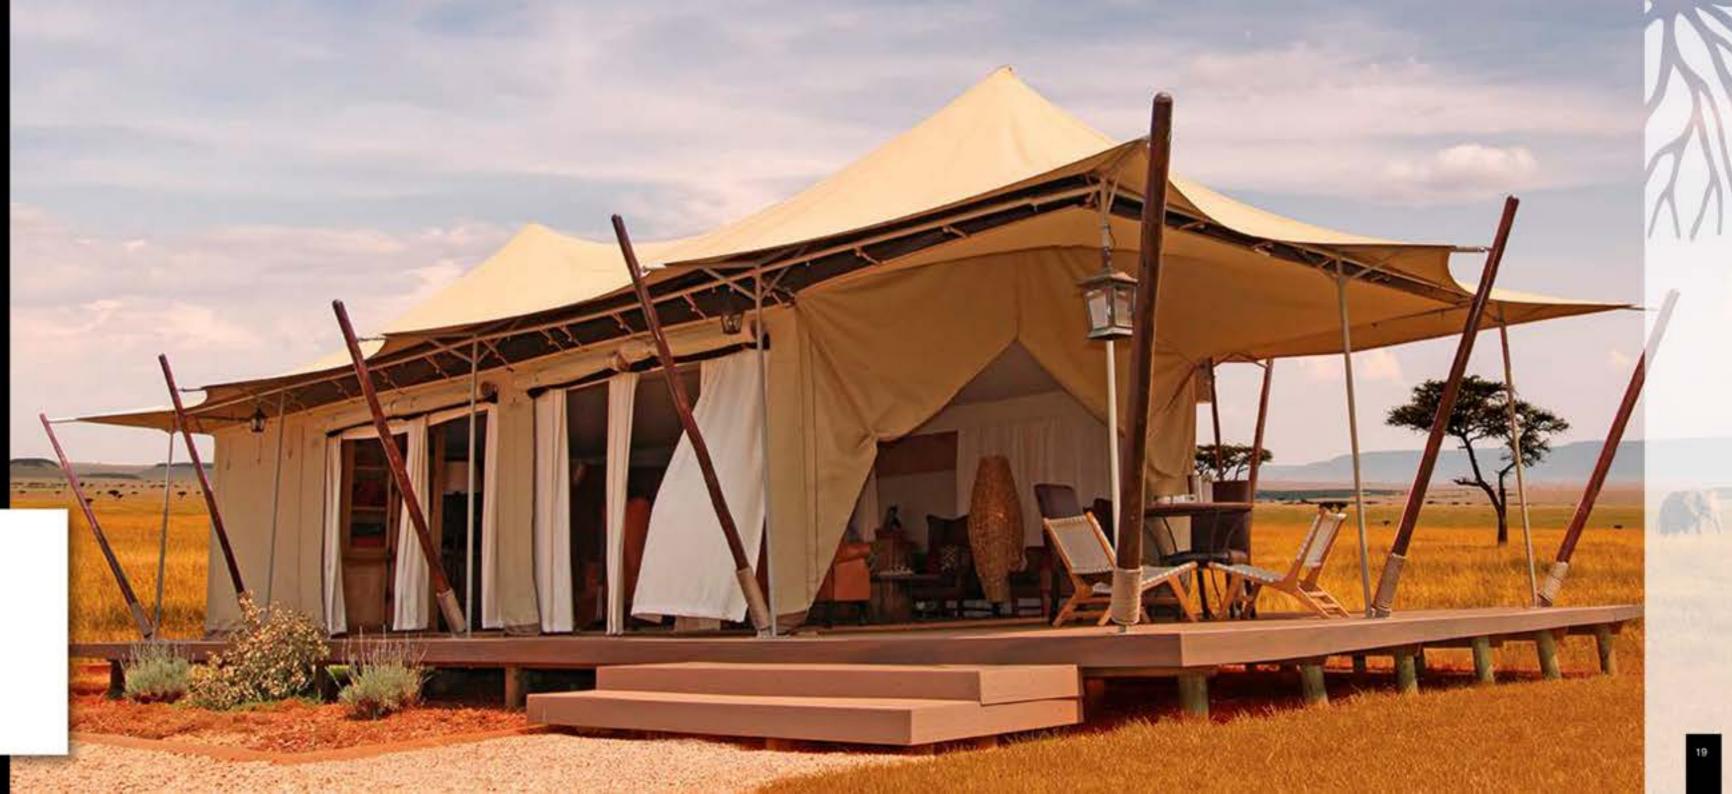

#### TENT FEATURES

Whether a customizable ready-to-go design or a one-of-a kind custom-made & personalized creation, each LUXURY NOMADTENT is as functional and durable as it is beautiful...

- O Up to four-layered roof to optimise ventilation
- ♦ Galvanised, powder coated, or stainless steel framing
- ♦ Durable Riptech™ canvas body
- Large shade-net windows with outer storm flaps
- Velcro zipper doors for easy maintenance
- Body poles and webbing straps
- O UV-resistant, insulated, rot proof, waterproof and can be fire-retardant

CONCEPT & DESIGN

Whether a customisable ready-to-go design or a one-of-a kind bespoke creation, each luxury tent is as functional and durable as it is beautiful ...

- Up to four-layered roof to optimise ventilation
- Galvanised, powder coated, or stainless steel framing
- ♦ Durable Riptech™ canvas body.
- # Large shade-net windows with outer storm flaps
- Veicro zipper doors for easy maintenance
- Body poles and webbing straps
- UV-resistant, insulated, rot proof, waterproof and can be fire-retardant