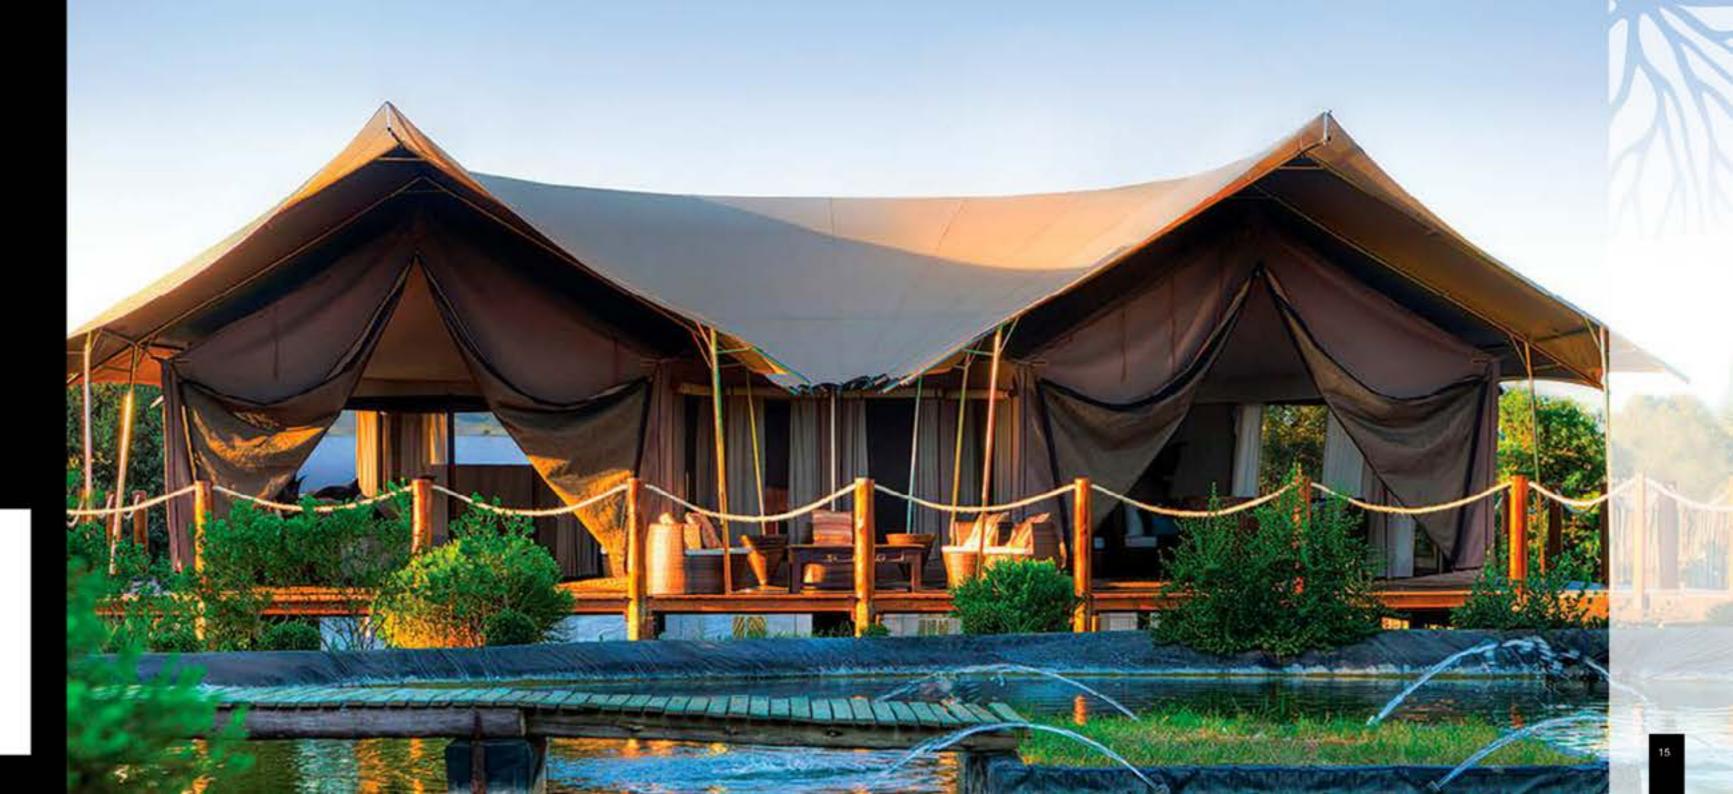

# BALINES luxury tent

### STANDARD FEATURES

- Mild steel frame
- Canvas flysheet
- Canvas tent body 550 GSM ripstop canvas
- Bull denim inner ceiling
- Bull denim curtains
- Square tubing, body poles and webbing straps

- Powder coated, galvanised or stainless steel frame
- Wooden or aluminium doors