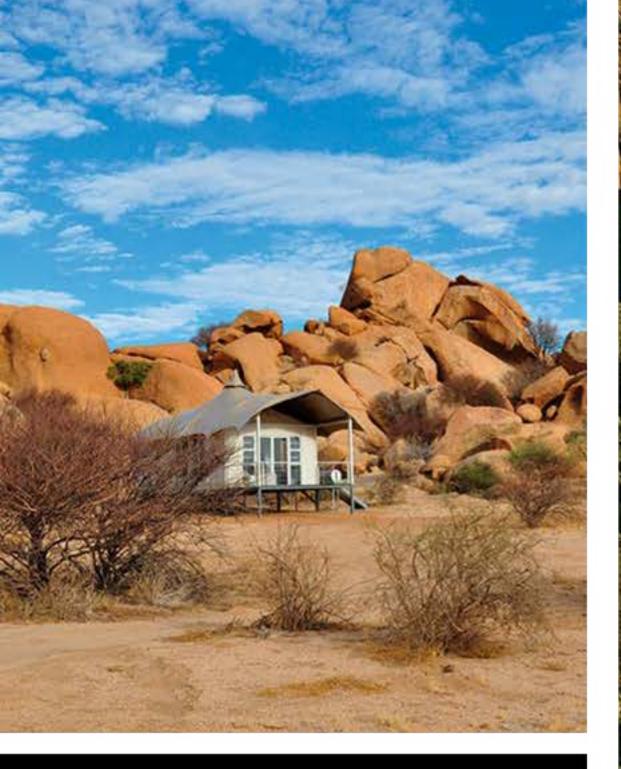

#### TENT FEATURES

Whether a customizable ready-to-go design or a one-of-a kind custom-made & personalized creation, each LUXURY NOMADTENT is as functional and durable as it is beautiful...

- O Up to four-layered roof to optimise ventilation
- ♦ Galvanised, powder coated, or stainless steel framing
- ♦ Durable Riptech™ canvas body
- Large shade-net windows with outer storm flaps
- Velcro zipper doors for easy maintenance
- Body poles and webbing straps
- O UV-resistant, insulated, rot proof, waterproof and can be fire-retardant

CONCEPT & DESIGN

Whether a customisable ready-to-go design or a one-of-a kind bespoke creation, each luxury tent is as functional and durable as it is beautiful ...

- Up to four-layered roof to optimise ventilation
- Galvanised, powder coated, or stainless steel framing
- ♦ Durable Riptech™ canvas body.
- # Large shade-net windows with outer storm flaps
- Veicro zipper doors for easy maintenance
- Body poles and webbing straps
- UV-resistant, insulated, rot proof, waterproof and can be fire-retardant