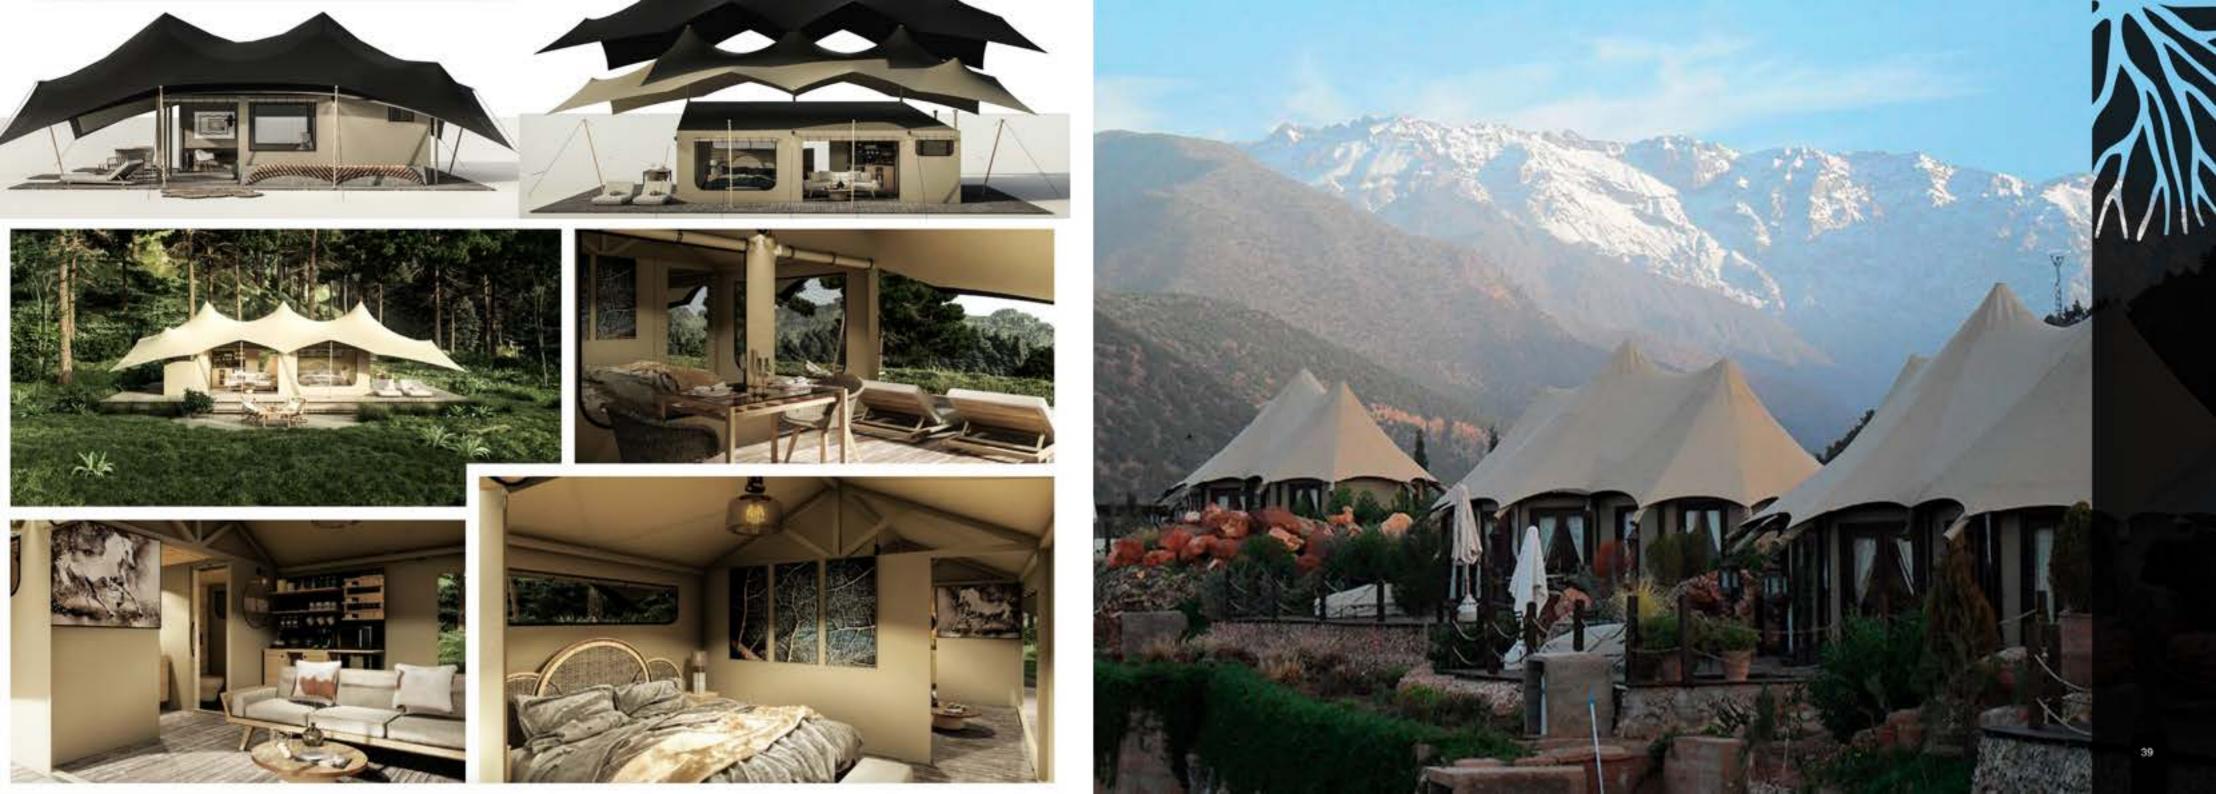

CONCEPT & DESIGN

Whether a customisable ready-to-go design or a one-of-a kind bespoke creation, each luxury tent is as functional and durable as it is beautiful ...

- Up to four-layered roof to optimise ventilation
- Galvanised, powder coated, or stainless steel framing
- ♦ Durable Riptech™ canvas body.
- # Large shade-net windows with outer storm flaps
- Veicro zipper doors for easy maintenance
- Body poles and webbing straps
- UV-resistant, insulated, rot proof, waterproof and can be fire-retardant

#### TENT FEATURES

Whether a customizable ready-to-go design or a one-of-a kind custom-made & personalized creation, each LUXURY NOMADTENT is as functional and durable as it is beautiful...

- O Up to four-layered roof to optimise ventilation
- ♦ Galvanised, powder coated, or stainless steel framing
- ♦ Durable Riptech™ canvas body
- Large shade-net windows with outer storm flaps
- Velcro zipper doors for easy maintenance
- Body poles and webbing straps
- O UV-resistant, insulated, rot proof, waterproof and can be fire-retardant