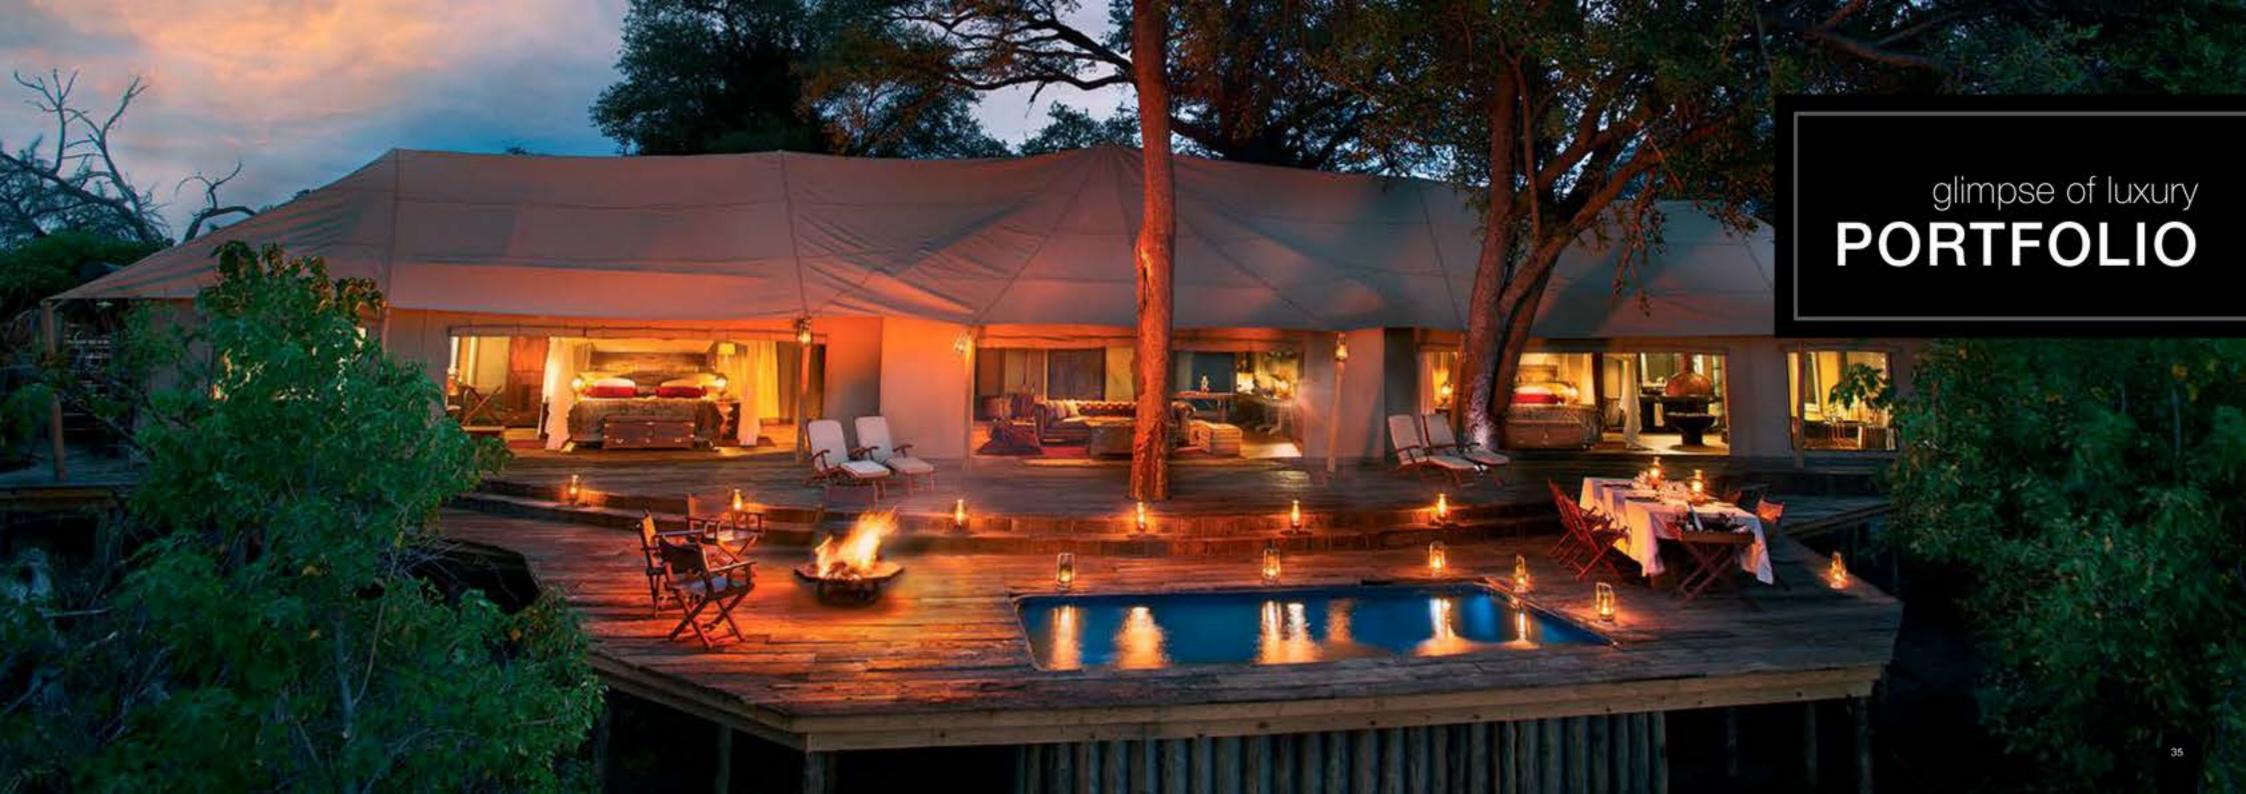

of adding hard doors
- Large shade-net windows with inner and outer flaps
- Optional bull denim inner liner and curtains
- Covered outside veranda
- Bedroom
- Dotional en-suite canvas bathroom or built-on at the back
- # Kitchenette
- Colour canvas of your choice, subject to a specific minimum quantity
- Full PVC floor for mobile tents



OUR RANGE OF STANDARD AND FLAGSHIP LUXURY SAFARI TENTS CAN BE CUSTOMISED TO YOUR EXACT SPECIFICATIONS AND REQUIREMENTS.

## CHOOSE FROM OUR VARIOUS FEATURES TO CUSTOMISE YOUR TENTED ACCOMMODATION

- ♦ En-suite ablution facilities
- ♦ Tailored canvas bathroom with gauze roof
- ♦ Mild steel frame, option to fit onto your existing structure
- Square tubing
- ♦ PVC/shade-net flysheet
- Serengeti-style door (front/rear/both)
- ♦ Roll-up front door





































Tel: 602.314.0413 | Fax: 928.282.5140 OUTBACKEDGES ® c/o Western Minerals & Ores [WMO] P.O. Box 1249 Sedona, AZ 86339

ARISE ® @ ECOPLEX ® & LUXVILLARESORT ® @ OUTBACKEDGES ® are trade & services marks of ESCHELON®

An OUTBackEDGES Organization.
Delivering Adventures & Safaris' Discovery - Exploration & Innovation
A Platform of
EschelonCapitalIntelligence
@Interchange

WWW.OUTBACKEDGES.COM