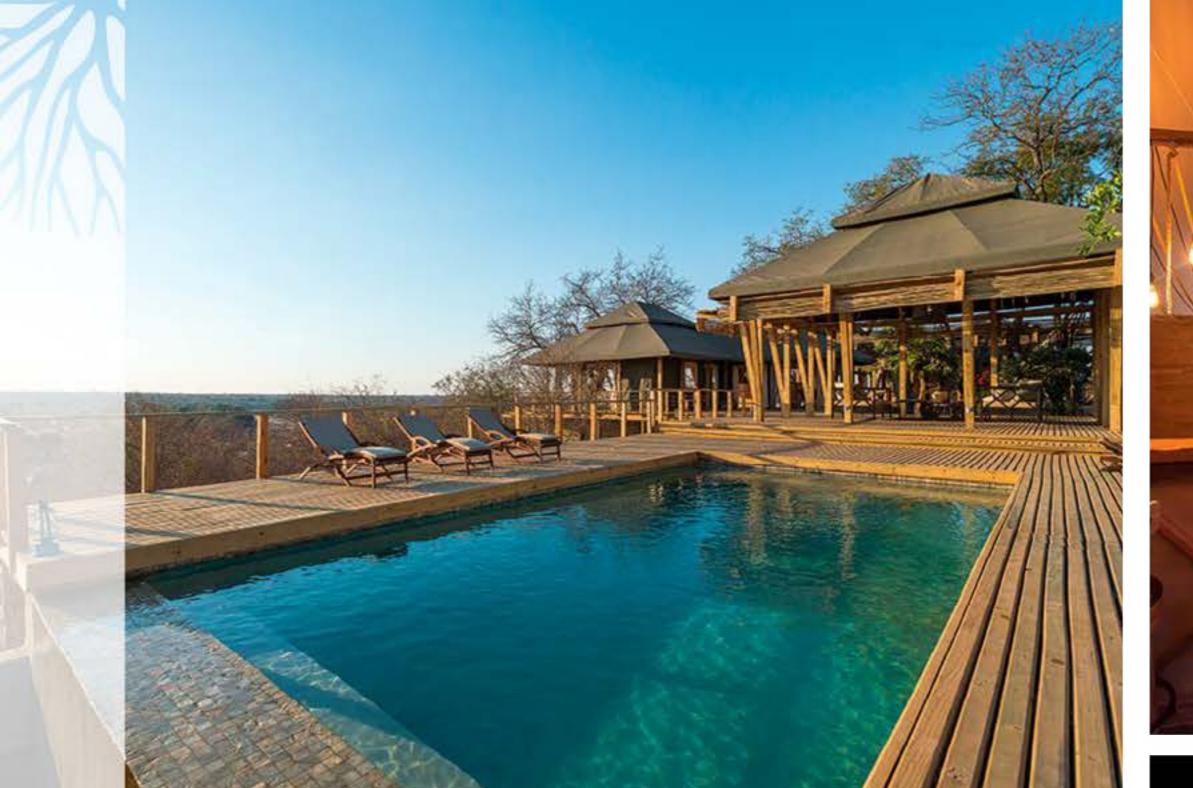

f adding hard doors
- Large shade-net windows with inner and outer flaps
- Optional bull denim inner liner and curtains
- Covered outside veranda
- Bedroom
- Dotional en-suite canvas bathroom or built-on at the back
- # Kitchenette
- Colour canvas of your choice, subject to a specific minimum quantity
- Full PVC floor for mobile tents



OUR RANGE OF STANDARD AND FLAGSHIP LUXURY SAFARI TENTS CAN BE CUSTOMISED TO YOUR EXACT SPECIFICATIONS AND REQUIREMENTS.

## CHOOSE FROM OUR VARIOUS FEATURES TO CUSTOMISE YOUR TENTED ACCOMMODATION

- ♦ En-suite ablution facilities
- ♦ Tailored canvas bathroom with gauze roof
- ♦ Mild steel frame, option to fit onto your existing structure
- Square tubing
- ♦ PVC/shade-net flysheet
- Serengeti-style door (front/rear/both)
- ♦ Roll-up front door





































Tel: 602.314.0413 | Fax: 928.282.5140 OUTBACKEDGES ® c/o Western Minerals & Ores [WMO] P.O. Box 1249 Sedona, AZ 86339

ARISE ® @ ECOPLEX ® & LUXVILLARESORT ® @ OUTBACKEDGES ® are trade & services marks of ESCHELON®

An OUTBackEDGES Organization.
Delivering Adventures & Safaris' Discovery - Exploration & Innovation
A Platform of
EschelonCapitalIntelligence
@Interchange

WWW.OUTBACKEDGES.COM