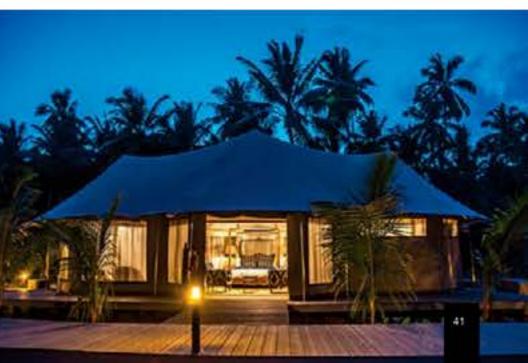

ors
- Large shade-net windows with inner and outer flaps
- Optional bull denim inner liner and curtains
- Covered outside veranda
- Bedroom
- Dotional en-suite canvas bathroom or built-on at the back
- # Kitchenette
- Colour canvas of your choice, subject to a specific minimum quantity
- Full PVC floor for mobile tents



OUR RANGE OF STANDARD AND FLAGSHIP LUXURY SAFARI TENTS CAN BE CUSTOMISED TO YOUR EXACT SPECIFICATIONS AND REQUIREMENTS.

## CHOOSE FROM OUR VARIOUS FEATURES TO CUSTOMISE YOUR TENTED ACCOMMODATION

- ♦ En-suite ablution facilities
- ♦ Tailored canvas bathroom with gauze roof
- ♦ Mild steel frame, option to fit onto your existing structure
- Square tubing
- ♦ PVC/shade-net flysheet
- Serengeti-style door (front/rear/both)
- ♦ Roll-up front door





































Tel: 602.314.0413 | Fax: 928.282.5140 OUTBACKEDGES ® c/o Western Minerals & Ores [WMO] P.O. Box 1249 Sedona, AZ 86339

ARISE ® @ ECOPLEX ® & LUXVILLARESORT ® @ OUTBACKEDGES ® are trade & services marks of ESCHELON®

An OUTBackEDGES Organization.
Delivering Adventures & Safaris' Discovery - Exploration & Innovation
A Platform of
EschelonCapitalIntelligence
@Interchange

WWW.OUTBACKEDGES.COM