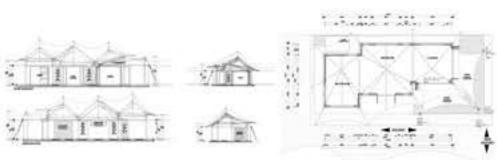

lvanised or stainless steel frame
- # Wooden or aluminium doors





# SPROUL luxury tent

### STANDARD FEATURES

- # Mild steel frame to fit onto customer's gum pole structure
- PVC flysheet
- Shade-net flysheet
- Canvas tent body 550 GSM ripstop canvas
- # Bull denim inner ceiling
- Bull denim curtains
- Square tubing, body poles and webbing straps

- Powder coated, galvanised or stainless steel frame
- Wooden or aluminium doors







## SHAKWANE

### luxury tent

#### STANDARD FEATURES

- # Mild steel frame
- Ferrari PVC flysheet
- Two PVC awnings
- Canvas tent body 550 GSM ripstop canvas
- # Bull denim inner ceiling
- # Bull denim curtains
- Square tubing, body poles and webbing straps

- # Timber beams
- Powder coated, galvanised or stainless steel frame
- Wooden or aluminium doors





This range is more of what you want, for less, Invest in the Meru Range of standard A-style framed tents. They're also an ideal solution for mobile camps and each tent can be customised to meet most requirements.

There are three standard frame sizes (frame length with flysheet for each tent) with all three tents available in three body sizes (any tent body size fits onto any frame):

FRAME SIZES

BODY SIZES

# 6 Leg - 10,5 m

\$ 5,22 x 3,5 m

#### STANDARD FEATURES

- Mild steel frame
- Double flysheet (PVC and shade-net)
- Heavy duty canvas inner tent
- Serengeti style (zipper) doors
- # Option of adding hard doors
- Large shade-net windows with inner and outer flaps
- Optional bull denim inner liner and curtains
- Covered outside veranda
- Bedroom
- Dotional en-suite canvas bathroom