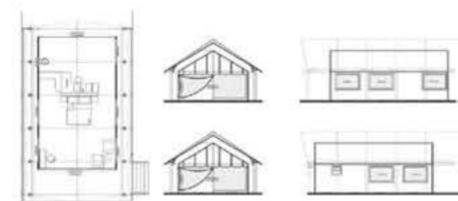

, galvanised or stainless steel fittings
- ♦ Wooden or aluminium doors
- ♦ Shade-net flysheet











## SHAKON luxury tent

### STANDARD FEATURES

- Mild steel frame
- PVC flysheet
- Shade-net flysheet
- Canvas tent body 550 GSM ripstop canvas
- Bull denim inner ceiling
- Bull denim curtains
- Square tubing, body poles and webbing straps

- Powder coated, galvanised or stainless steel frame
- # Wooden or aluminium doors





# SPROUL luxury tent

### STANDARD FEATURES

- # Mild steel frame to fit onto customer's gum pole structure
- PVC flysheet
- Shade-net flysheet
- Canvas tent body 550 GSM ripstop canvas
- # Bull denim inner ceiling
- Bull denim curtains
- Square tubing, body poles and webbing straps

- Powder coated, galvanised or stainless steel frame
- Wooden or aluminium doors







## SHAKWANE

### luxury tent

#### STANDARD FEATURES

- # Mild steel frame
- Ferrari PVC flysheet
- Two PVC awnings
- Canvas tent body 550 GSM ripstop canvas
- # Bull denim inner ceiling
- # Bull denim curtains
- Square tubing, body poles and webbing straps

- # Timber beams
- Powder coated, galvanised or stainless steel frame
- Wooden or aluminium doors





This range is more of what you want, for less, Invest in the Meru Range of standard A-style framed tents. They're also an ideal solution for mobile camps and each tent can be customised to meet most requirements.

There are three standard frame sizes (frame length with flysheet for each tent) with all three tents available in three body sizes (any tent body size fits onto any frame):

FRAME SIZES

BODY SIZES

# 6 Leg - 10,5 m

\