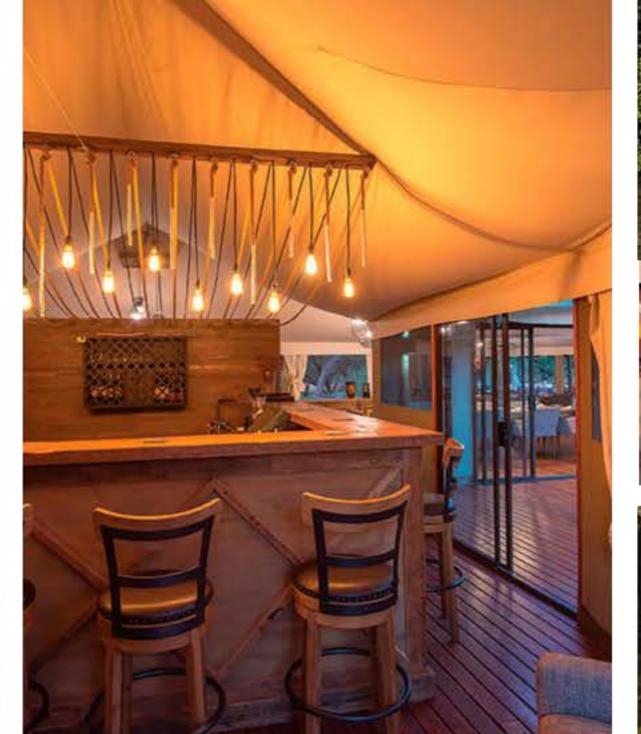

#### TENT FEATURES

Whether a customizable ready-to-go design or a one-of-a kind custom-made & personalized creation, each LUXURY NOMADTENT is as functional and durable as it is beautiful...

- O Up to four-layered roof to optimise ventilation
- ♦ Galvanised, powder coated, or stainless steel framing
- ♦ Durable Riptech™ canvas body
- Large shade-net windows with outer storm flaps
- Velcro zipper doors for easy maintenance
- Body poles and webbing straps
- O UV-resistant, insulated, rot proof, waterproof and can be fire-retardant

CONCEPT & DESIGN

Whether a customisable ready-to-go design or a one-of-a kind bespoke creation, each luxury tent is as functional and durable as it is beautiful ...

- Up to four-layered roof to optimise ventilation
- Galvanised, powder coated, or stainless steel framing
- ♦ Durable Riptech™ canvas body.
- # Large shade-net windows with outer storm flaps
- Veicro zipper doors for easy maintenance
- Body poles and webbing straps
- UV-resistant, insulated, rot proof, waterproof and can be fire-retardant