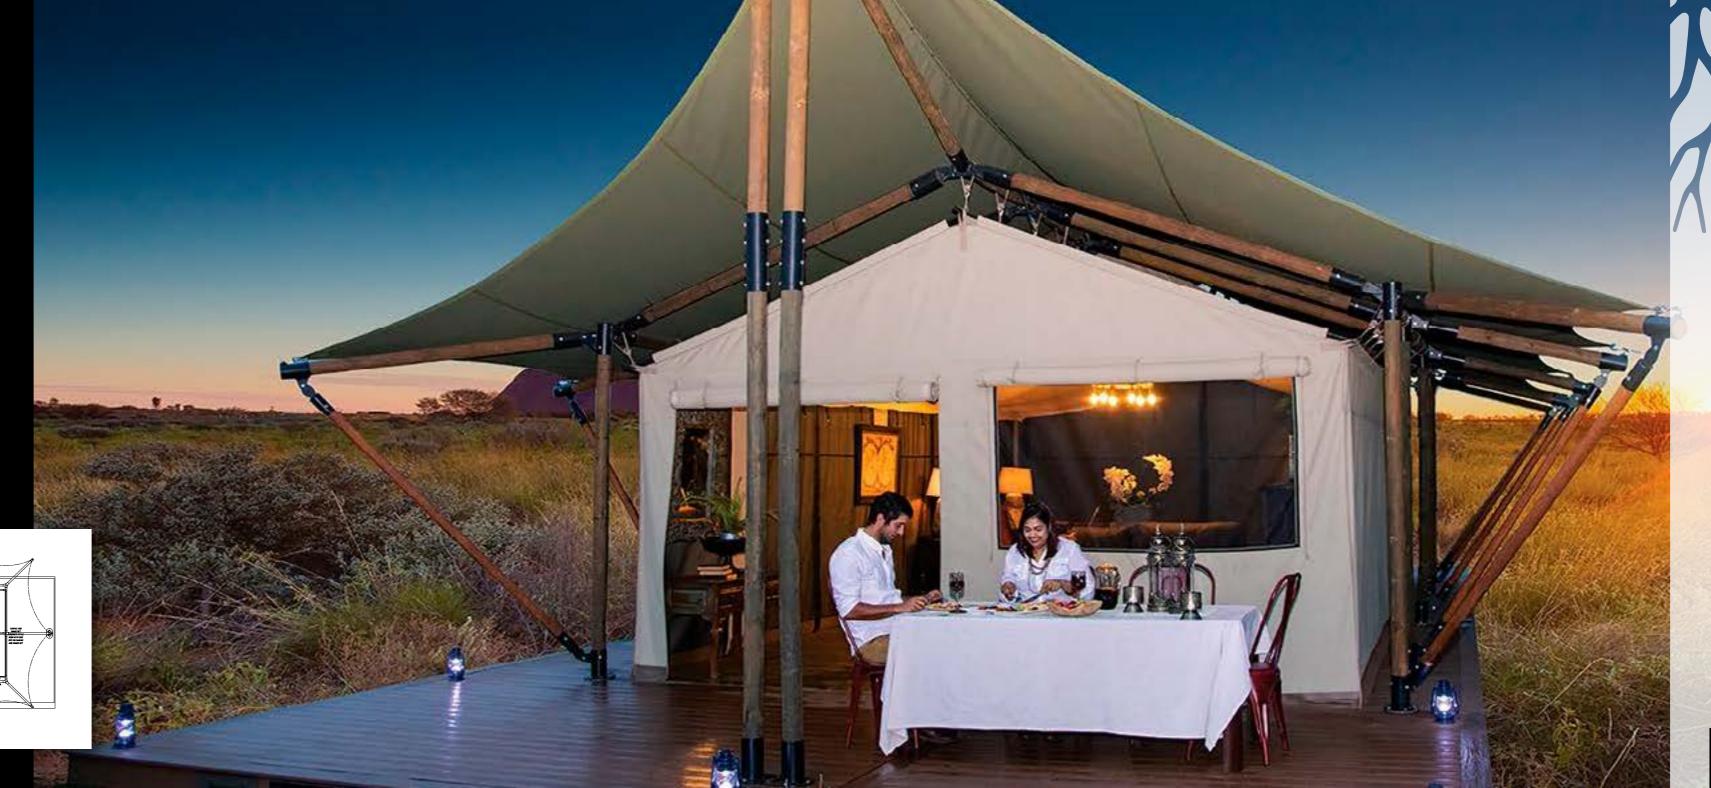

#### TENT FEATURES

Whether a customizable ready-to-go design or a one-of-a kind custom-made & personalized creation, each LUXURY NOMADTENT is as functional and durable as it is beautiful...

- O Up to four-layered roof to optimise ventilation
- ♦ Galvanised, powder coated, or stainless steel framing
- ♦ Durable Riptech™ canvas body
- Large shade-net windows with outer storm flaps
- Velcro zipper doors for easy maintenance
- Body poles and webbing straps
- O UV-resistant, insulated, rot proof, waterproof and can be fire-retardant

CONCEPT & DESIGN

Whether a customisable ready-to-go design or a one-of-a kind bespoke creation, each luxury tent is as functional and durable as it is beautiful ...

- Up to four-layered roof to optimise ventilation
- Galvanised, powder coated, or stainless steel framing
- ♦ Durable Riptech™ canvas body.
- # Large shade-net windows with outer storm flaps
- Veicro zipper doors for easy maintenance
- Body poles and webbing straps
- UV-resistant, insulated, rot proof, waterproof and can be fire-retardant