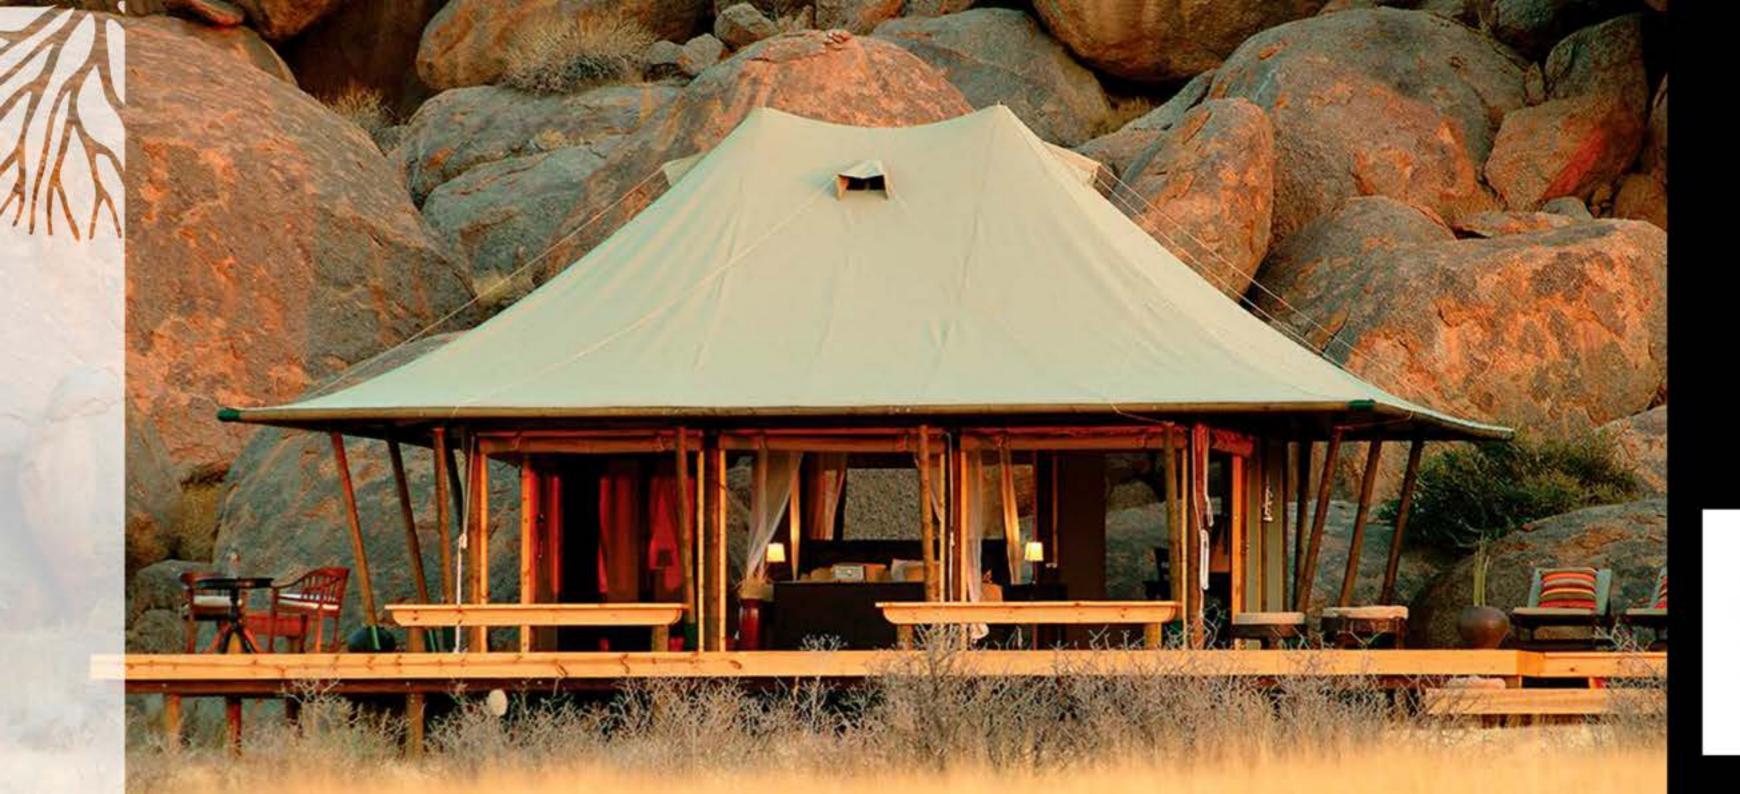

#### TENT FEATURES

Whether a customizable ready-to-go design or a one-of-a kind custom-made & personalized creation, each LUXURY NOMADTENT is as functional and durable as it is beautiful...

- O Up to four-layered roof to optimise ventilation
- ♦ Galvanised, powder coated, or stainless steel framing
- ♦ Durable Riptech™ canvas body
- Large shade-net windows with outer storm flaps
- Velcro zipper doors for easy maintenance
- Body poles and webbing straps
- O UV-resistant, insulated, rot proof, waterproof and can be fire-retardant

CONCEPT & DESIGN

Whether a customisable ready-to-go design or a one-of-a kind bespoke creation, each luxury tent is as functional and durable as it is beautiful ...

- Up to four-layered roof to optimise ventilation
- Galvanised, powder coated, or stainless steel framing
- ♦ Durable Riptech™ canvas body.
- # Large shade-net windows with outer storm flaps
- Veicro zipper doors for easy maintenance
- Body poles and webbing straps
- UV-resistant, insulated, rot proof, waterproof and can be fire-retardant