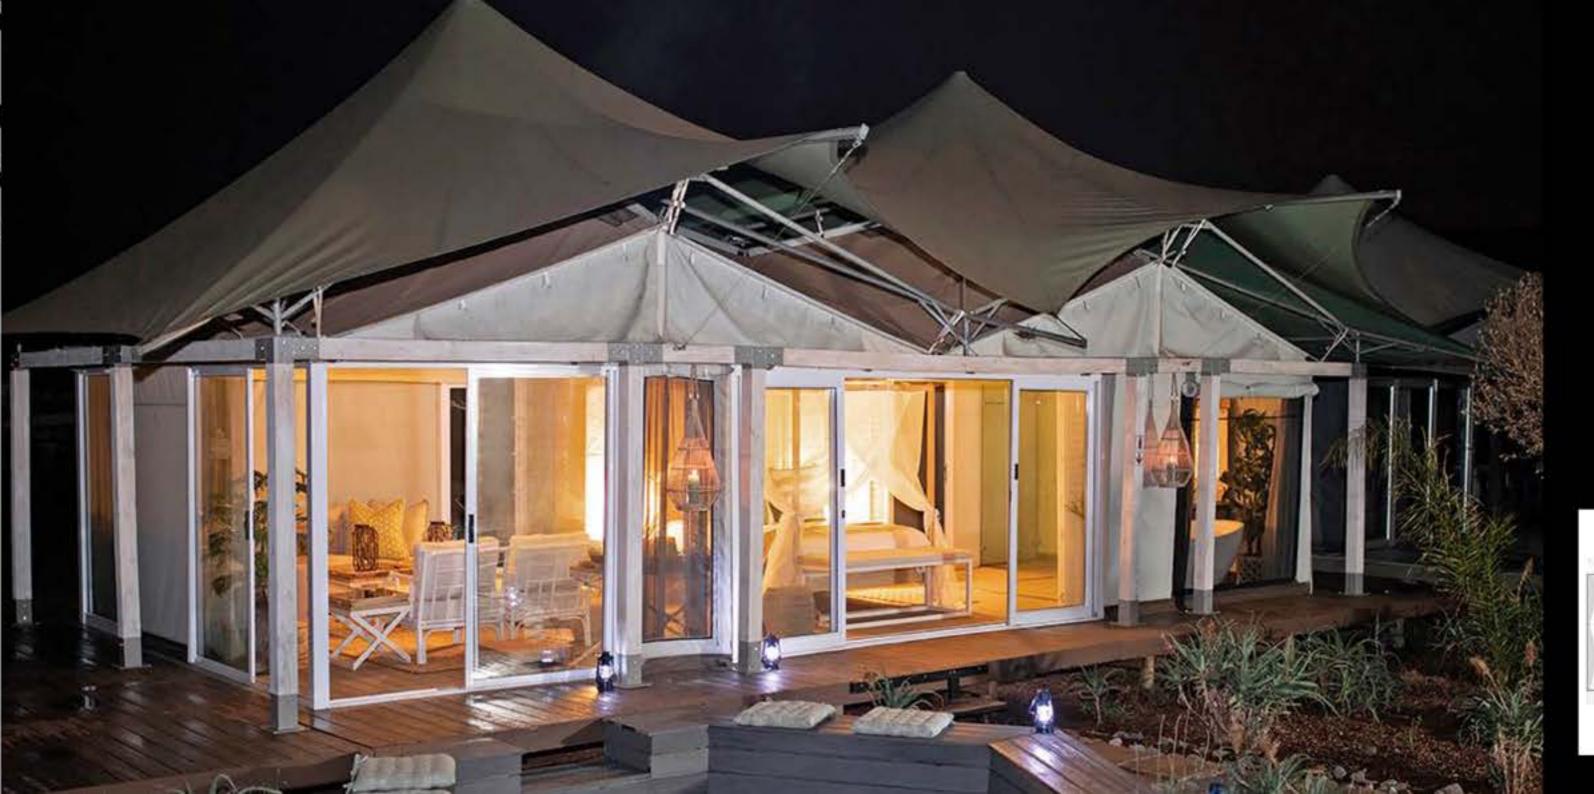

#### TENT FEATURES

Whether a customizable ready-to-go design or a one-of-a kind custom-made & personalized creation, each LUXURY NOMADTENT is as functional and durable as it is beautiful...

- O Up to four-layered roof to optimise ventilation
- ♦ Galvanised, powder coated, or stainless steel framing
- ♦ Durable Riptech™ canvas body
- Large shade-net windows with outer storm flaps
- Velcro zipper doors for easy maintenance
- Body poles and webbing straps
- O UV-resistant, insulated, rot proof, waterproof and can be fire-retardant

CONCEPT & DESIGN

Whether a customisable ready-to-go design or a one-of-a kind bespoke creation, each luxury tent is as functional and durable as it is beautiful ...

- Up to four-layered roof to optimise ventilation
- Galvanised, powder coated, or stainless steel framing
- ♦ Durable Riptech™ canvas body.
- # Large shade-net windows with outer storm flaps
- Veicro zipper doors for easy maintenance
- Body poles and webbing straps
- UV-resistant, insulated, rot proof, waterproof and can be fire-retardant