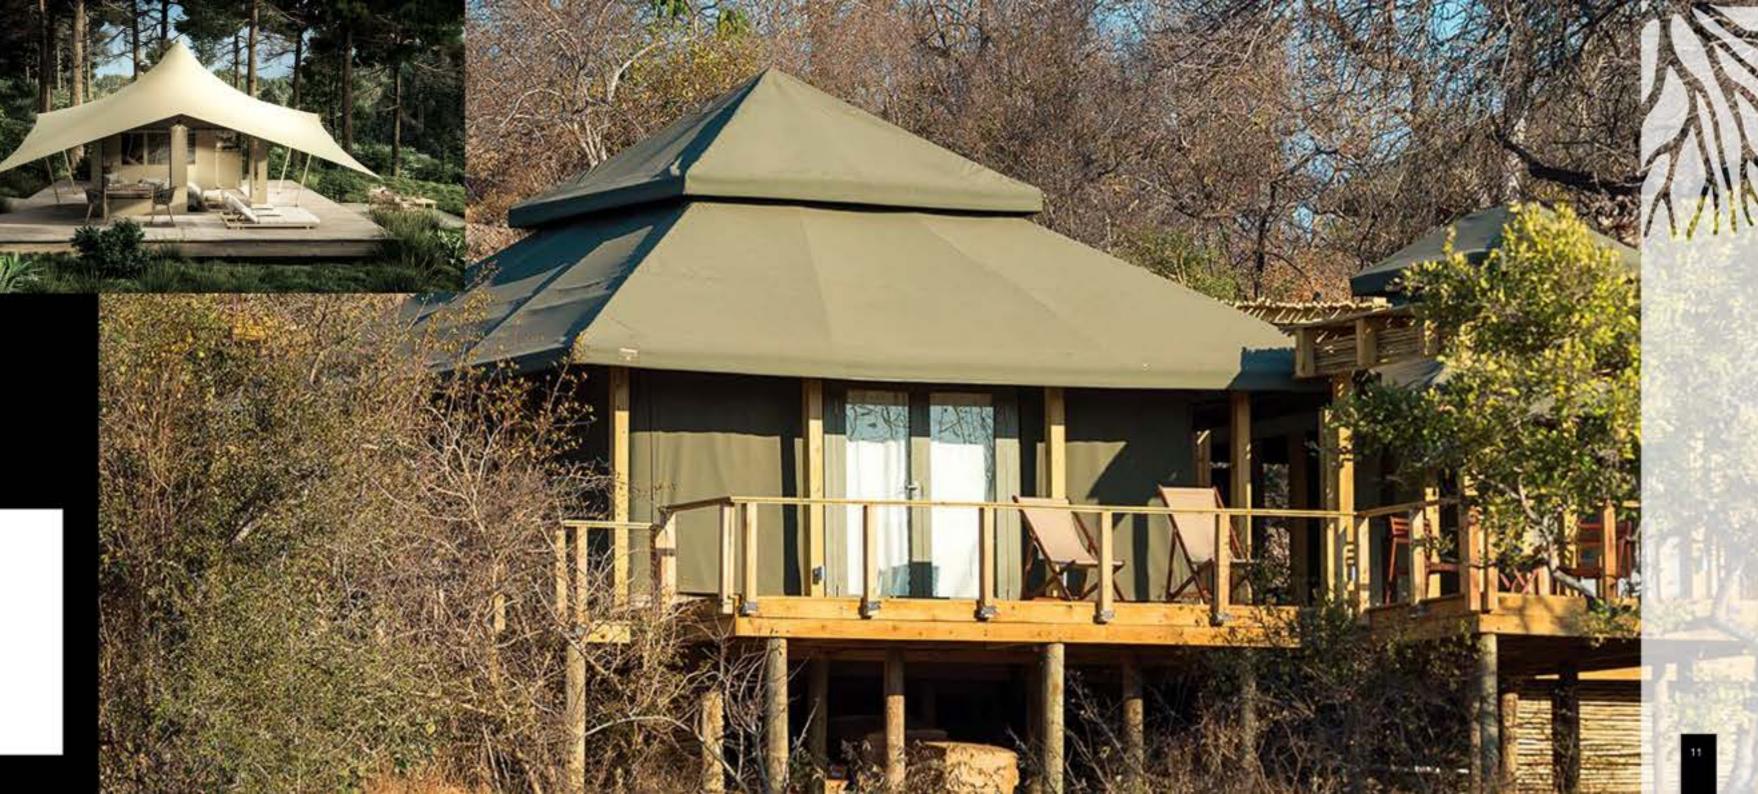

#### TENT FEATURES

Whether a customizable ready-to-go design or a one-of-a kind custom-made & personalized creation, each LUXURY NOMADTENT is as functional and durable as it is beautiful...

- O Up to four-layered roof to optimise ventilation
- ♦ Galvanised, powder coated, or stainless steel framing
- ♦ Durable Riptech™ canvas body
- Large shade-net windows with outer storm flaps
- Velcro zipper doors for easy maintenance
- Body poles and webbing straps
- O UV-resistant, insulated, rot proof, waterproof and can be fire-retardant

CONCEPT & DESIGN

Whether a customisable ready-to-go design or a one-of-a kind bespoke creation, each luxury tent is as functional and durable as it is beautiful ...

- Up to four-layered roof to optimise ventilation
- Galvanised, powder coated, or stainless steel framing
- ♦ Durable Riptech™ canvas body.
- # Large shade-net windows with outer storm flaps
- Veicro zipper doors for easy maintenance
- Body poles and webbing straps
- UV-resistant, insulated, rot proof, waterproof and can be fire-retardant