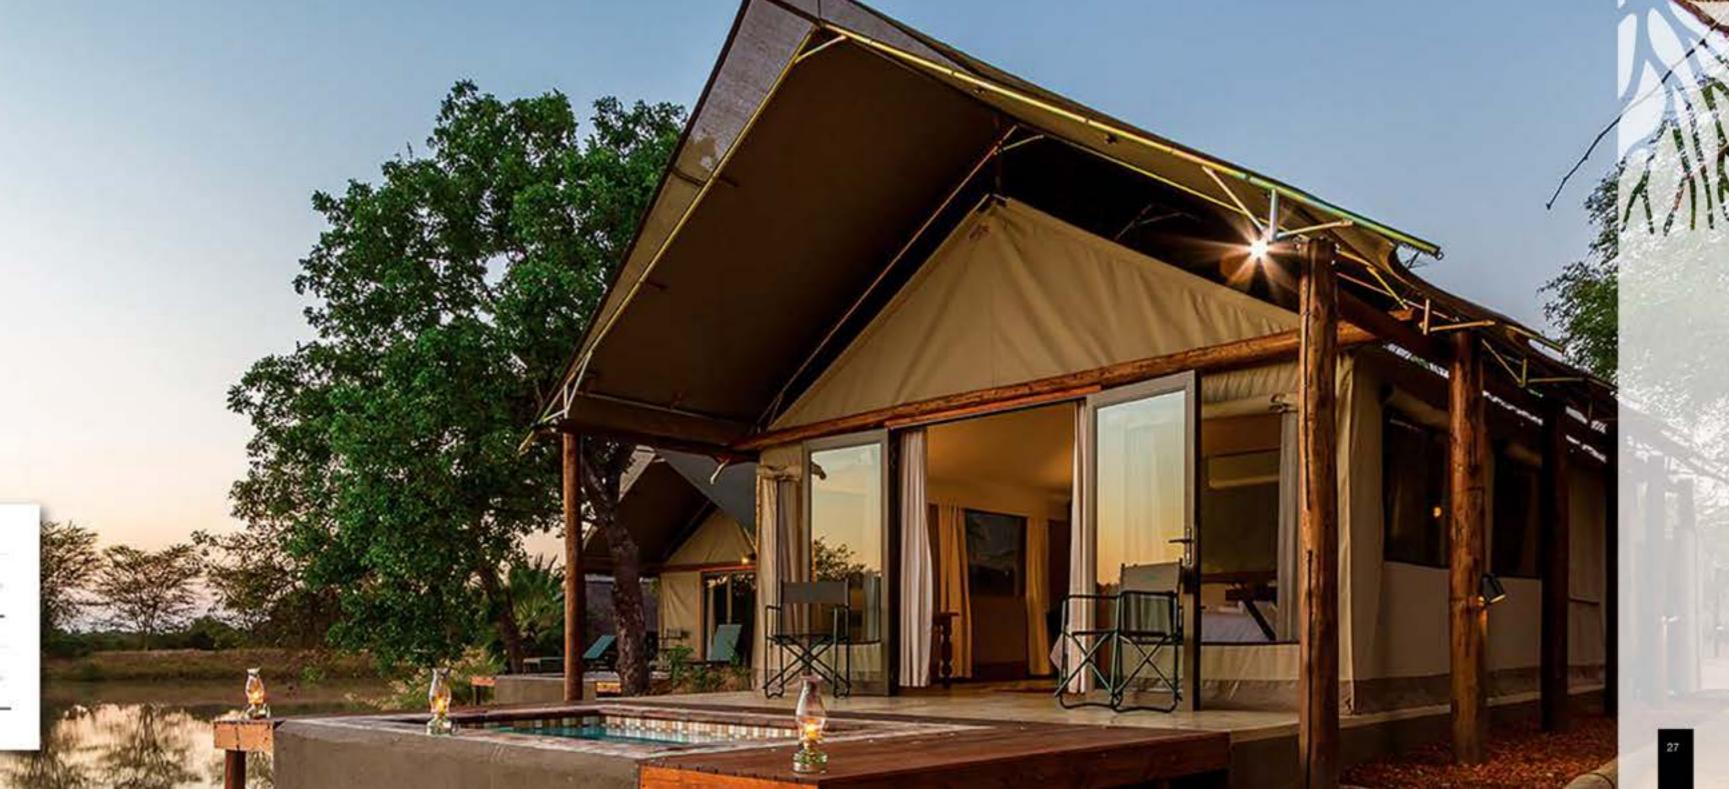

#### TENT FEATURES

Whether a customizable ready-to-go design or a one-of-a kind custom-made & personalized creation, each LUXURY NOMADTENT is as functional and durable as it is beautiful...

- O Up to four-layered roof to optimise ventilation
- ♦ Galvanised, powder coated, or stainless steel framing
- ♦ Durable Riptech™ canvas body
- Large shade-net windows with outer storm flaps
- Velcro zipper doors for easy maintenance
- Body poles and webbing straps
- O UV-resistant, insulated, rot proof, waterproof and can be fire-retardant

CONCEPT & DESIGN

Whether a customisable ready-to-go design or a one-of-a kind bespoke creation, each luxury tent is as functional and durable as it is beautiful ...

- Up to four-layered roof to optimise ventilation
- Galvanised, powder coated, or stainless steel framing
- ♦ Durable Riptech™ canvas body.
- # Large shade-net windows with outer storm flaps
- Veicro zipper doors for easy maintenance
- Body poles and webbing straps
- UV-resistant, insulated, rot proof, waterproof and can be fire-retardant