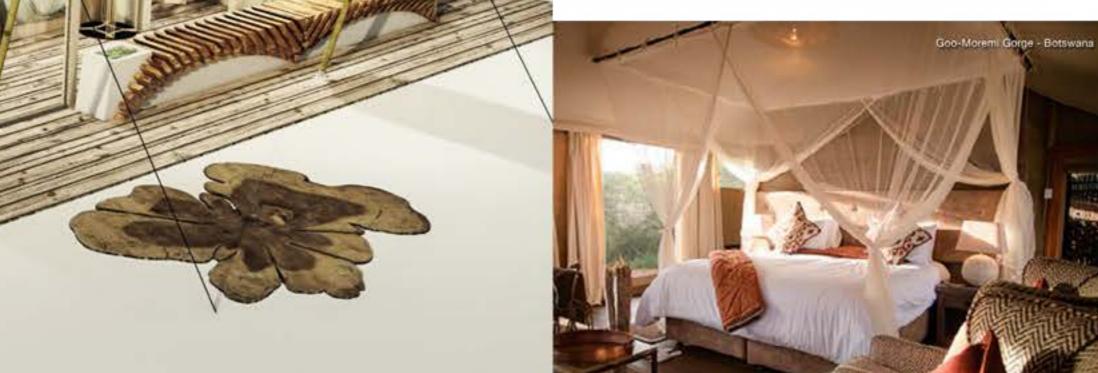

CONCEPT & DESIGN

Whether a customisable ready-to-go design or a one-of-a kind bespoke creation, each luxury tent is as functional and durable as it is beautiful ...

- Up to four-layered roof to optimise ventilation
- Galvanised, powder coated, or stainless steel framing
- ♦ Durable Riptech™ canvas body.
- # Large shade-net windows with outer storm flaps
- Veicro zipper doors for easy maintenance
- Body poles and webbing straps
- UV-resistant, insulated, rot proof, waterproof and can be fire-retardant

#### TENT FEATURES

Whether a customizable ready-to-go design or a one-of-a kind custom-made & personalized creation, each LUXURY NOMADTENT is as functional and durable as it is beautiful...

- O Up to four-layered roof to optimise ventilation
- ♦ Galvanised, powder coated, or stainless steel framing
- ♦ Durable Riptech™ canvas body
- Large shade-net windows with outer storm flaps
- Velcro zipper doors for easy maintenance
- Body poles and webbing straps
- O UV-resistant, insulated, rot proof, waterproof and can be fire-retardant