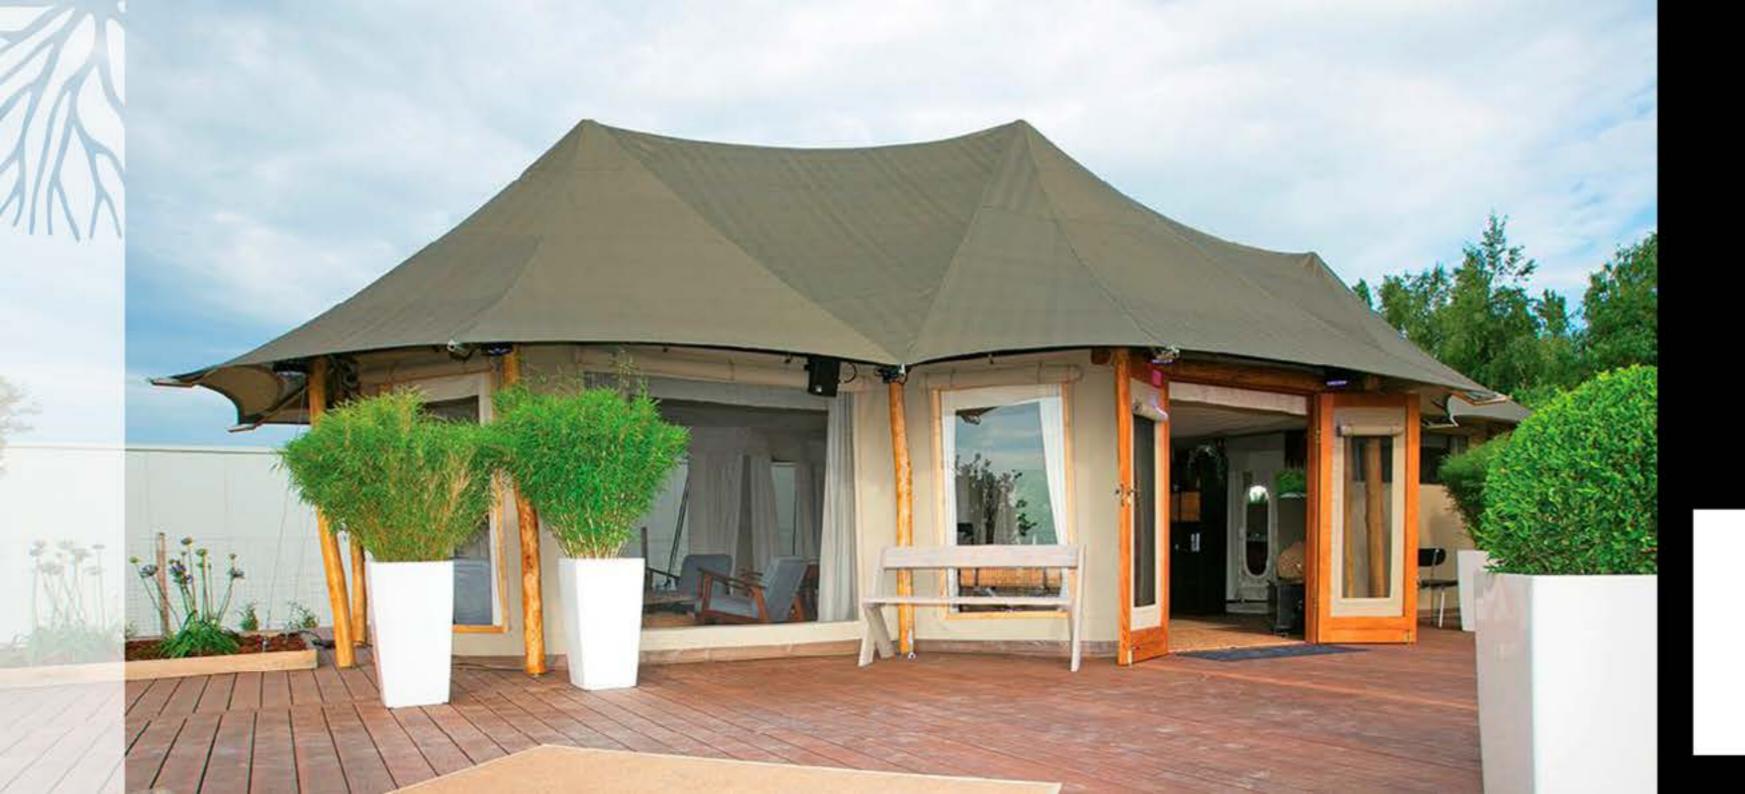

#### TENT FEATURES

Whether a customizable ready-to-go design or a one-of-a kind custom-made & personalized creation, each LUXURY NOMADTENT is as functional and durable as it is beautiful...

- O Up to four-layered roof to optimise ventilation
- ♦ Galvanised, powder coated, or stainless steel framing
- ♦ Durable Riptech™ canvas body
- Large shade-net windows with outer storm flaps
- Velcro zipper doors for easy maintenance
- Body poles and webbing straps
- O UV-resistant, insulated, rot proof, waterproof and can be fire-retardant

CONCEPT & DESIGN

Whether a customisable ready-to-go design or a one-of-a kind bespoke creation, each luxury tent is as functional and durable as it is beautiful ...

- Up to four-layered roof to optimise ventilation
- Galvanised, powder coated, or stainless steel framing
- ♦ Durable Riptech™ canvas body.
- # Large shade-net windows with outer storm flaps
- Veicro zipper doors for easy maintenance
- Body poles and webbing straps
- UV-resistant, insulated, rot proof, waterproof and can be fire-retardant