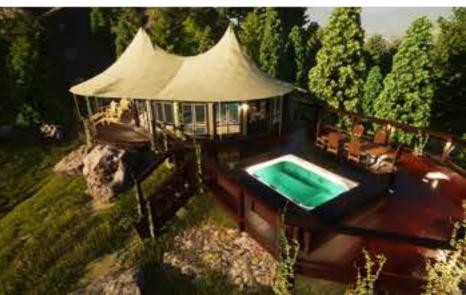

CONCEPT & DESIGN

Whether a customisable ready-to-go design or a one-of-a kind bespoke creation, each luxury tent is as functional and durable as it is beautiful ...

- Up to four-layered roof to optimise ventilation
- Galvanised, powder coated, or stainless steel framing
- ♦ Durable Riptech™ canvas body.
- # Large shade-net windows with outer storm flaps
- Veicro zipper doors for easy maintenance
- Body poles and webbing straps
- UV-resistant, insulated, rot proof, waterproof and can be fire-retardant

#### TENT FEATURES

Whether a customizable ready-to-go design or a one-of-a kind custom-made & personalized creation, each LUXURY NOMADTENT is as functional and durable as it is beautiful...

- O Up to four-layered roof to optimise ventilation
- ♦ Galvanised, powder coated, or stainless steel framing
- ♦ Durable Riptech™ canvas body
- Large shade-net windows with outer storm flaps
- Velcro zipper doors for easy maintenance
- Body poles and webbing straps
- O UV-resistant, insulated, rot proof, waterproof and can be fire-retardant