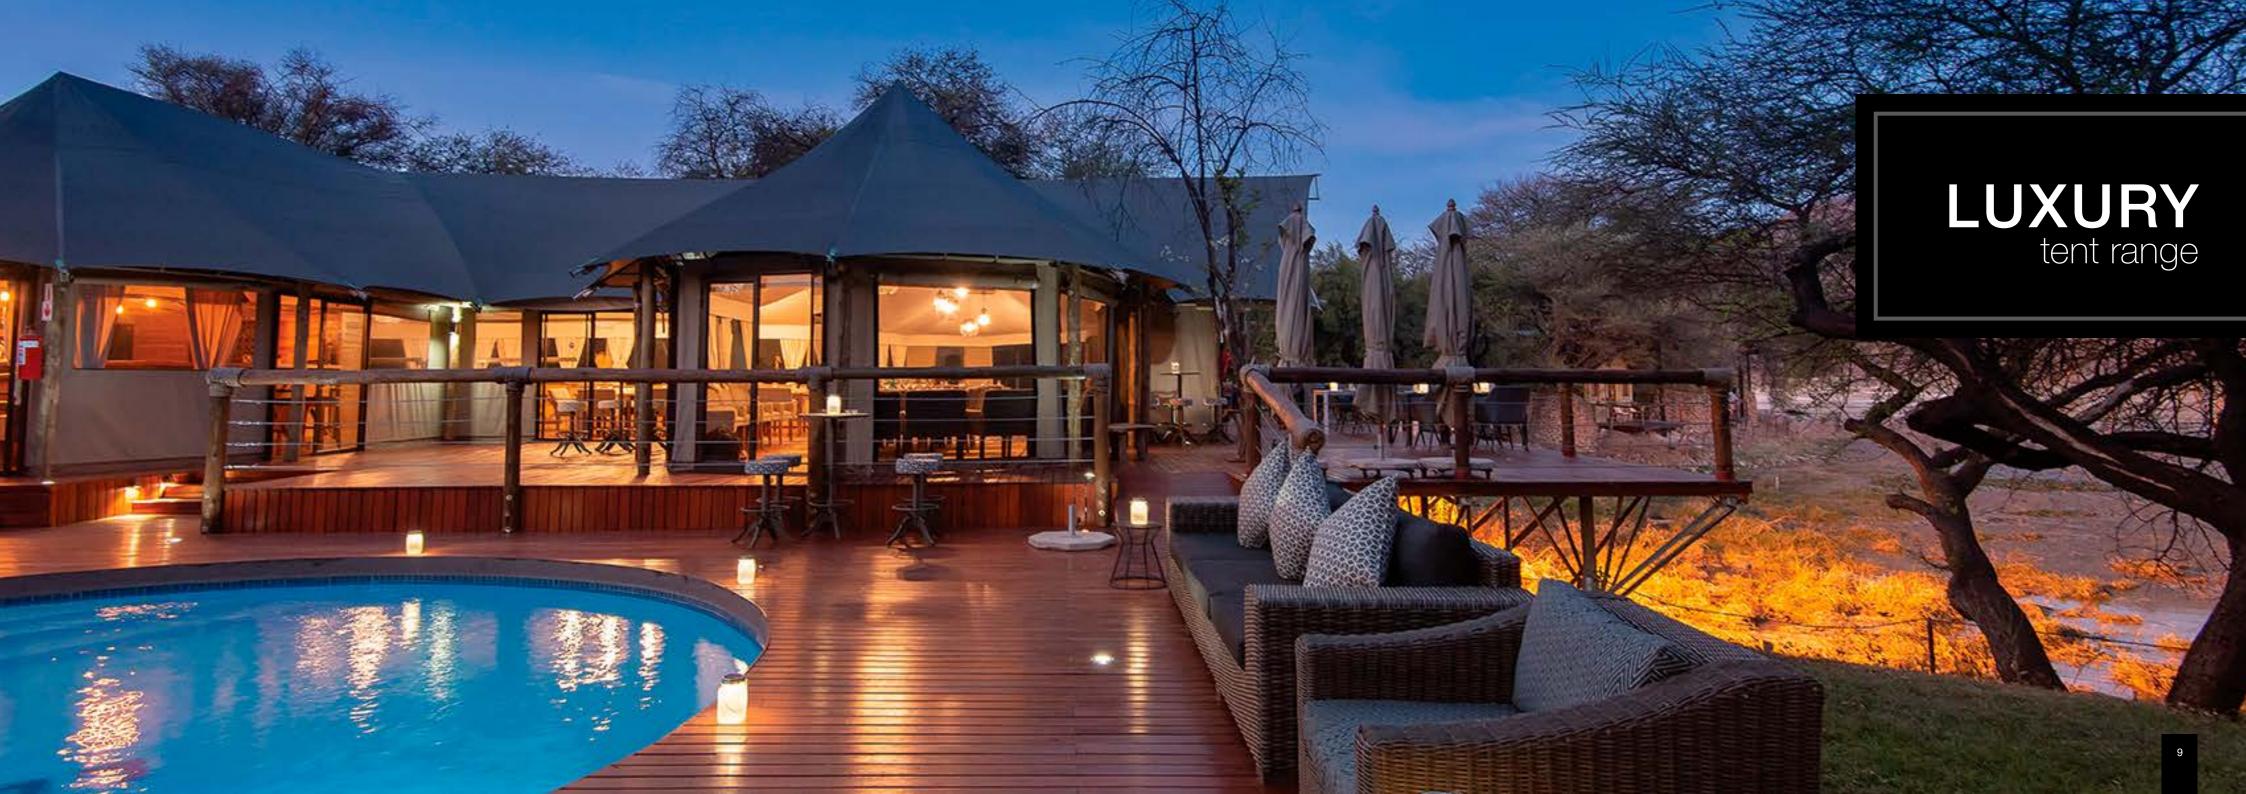

#### TENT FEATURES

Whether a customizable ready-to-go design or a one-of-a kind custom-made & personalized creation, each LUXURY NOMADTENT is as functional and durable as it is beautiful...

- O Up to four-layered roof to optimise ventilation
- ♦ Galvanised, powder coated, or stainless steel framing
- ♦ Durable Riptech™ canvas body
- Large shade-net windows with outer storm flaps
- Velcro zipper doors for easy maintenance
- Body poles and webbing straps
- O UV-resistant, insulated, rot proof, waterproof and can be fire-retardant

CONCEPT & DESIGN

Whether a customisable ready-to-go design or a one-of-a kind bespoke creation, each luxury tent is as functional and durable as it is beautiful ...

- Up to four-layered roof to optimise ventilation
- Galvanised, powder coated, or stainless steel framing
- ♦ Durable Riptech™ canvas body.
- # Large shade-net windows with outer storm flaps
- Veicro zipper doors for easy maintenance
- Body poles and webbing straps
- UV-resistant, insulated, rot proof, waterproof and can be fire-retardant