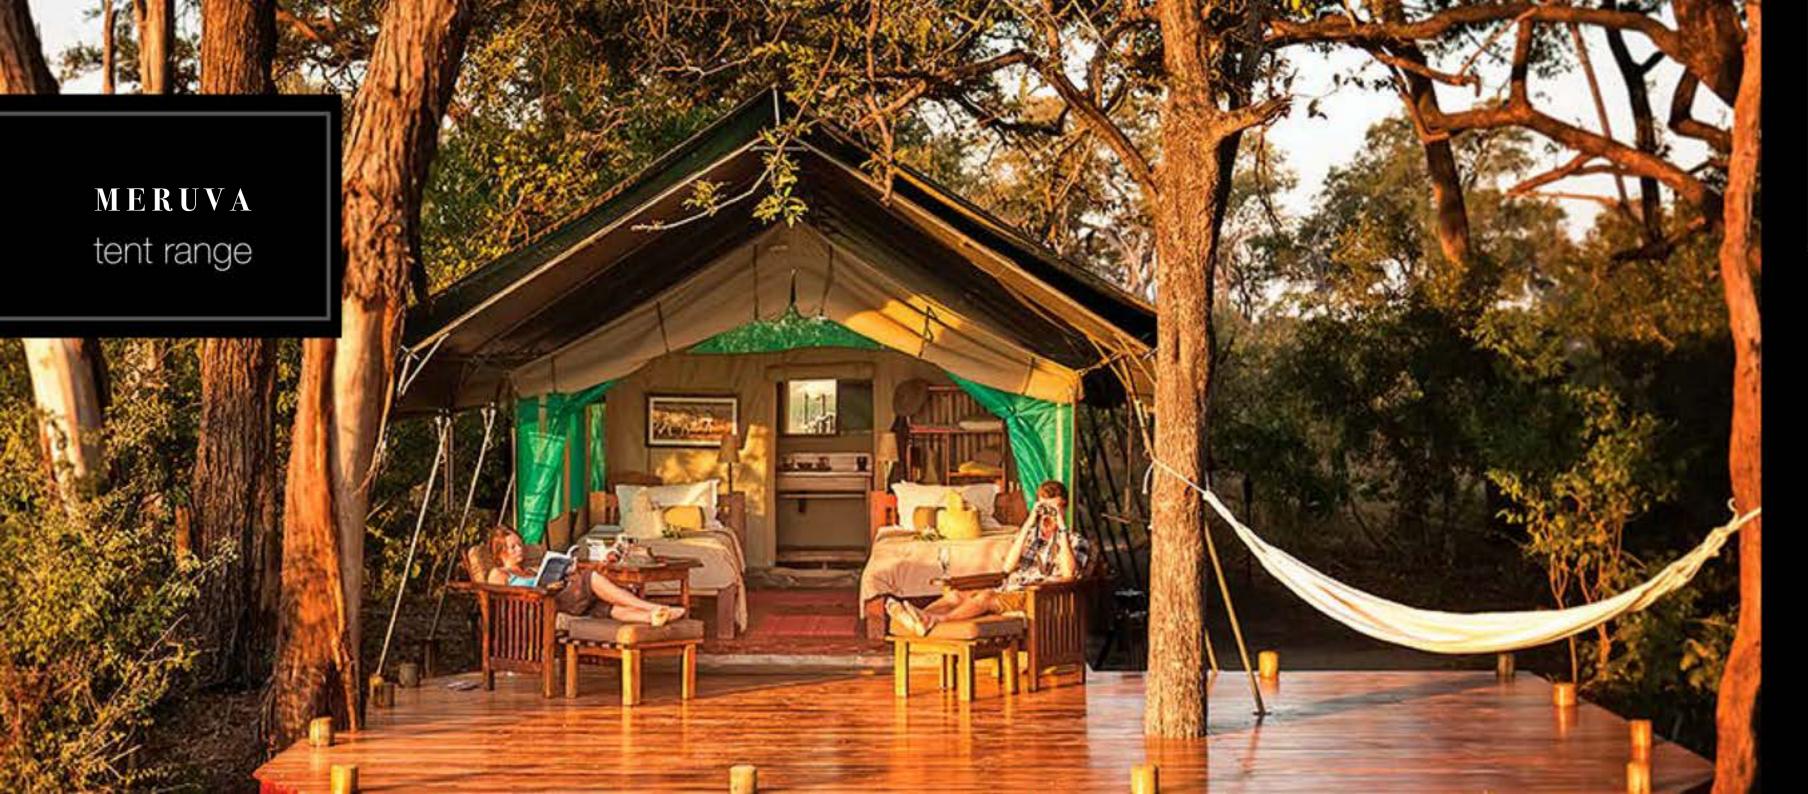

- # Timber beams
- Powder coated, galvanised or stainless steel frame
- Wooden or aluminium doors

This range is more of what you want, for less, Invest in the Meru Range of standard A-style framed tents. They're also an ideal solution for mobile camps and each tent can be customised to meet most requirements.

There are three standard frame sizes (frame length with flysheet for each tent) with all three tents available in three body sizes (any tent body size fits onto any frame):

FRAME SIZES

BODY SIZES