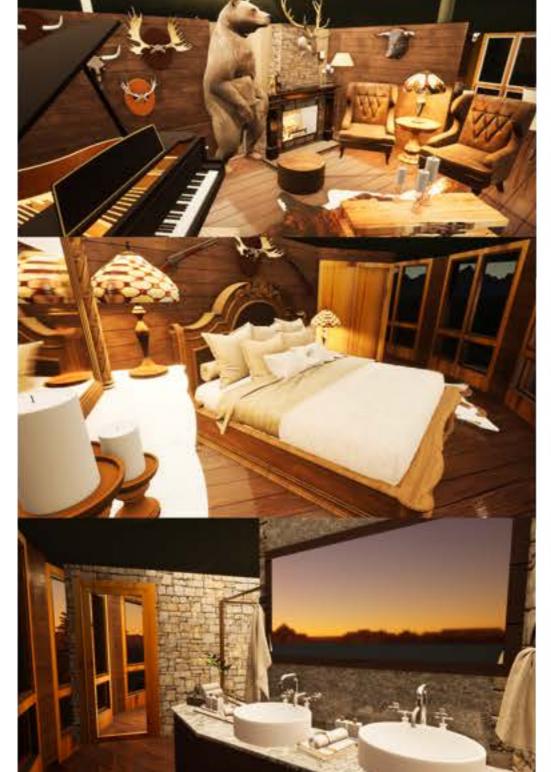

CONCEPT & DESIGN

Whether a customisable ready-to-go design or a one-of-a kind bespoke creation, each luxury tent is as functional and durable as it is beautiful ...

- Up to four-layered roof to optimise ventilation
- Galvanised, powder coated, or stainless steel framing
- ♦ Durable Riptech™ canvas body.
- # Large shade-net windows with outer storm flaps
- Veicro zipper doors for easy maintenance
- Body poles and webbing straps
- UV-resistant, insulated, rot proof, waterproof and can be fire-retardant

#### TENT FEATURES

Whether a customizable ready-to-go design or a one-of-a kind custom-made & personalized creation, each LUXURY NOMADTENT is as functional and durable as it is beautiful...

- O Up to four-layered roof to optimise ventilation
- ♦ Galvanised, powder coated, or stainless steel framing
- ♦ Durable Riptech™ canvas body
- Large shade-net windows with outer storm flaps
- Velcro zipper doors for easy maintenance
- Body poles and webbing straps
- O UV-resistant, insulated, rot proof, waterproof and can be fire-retardant