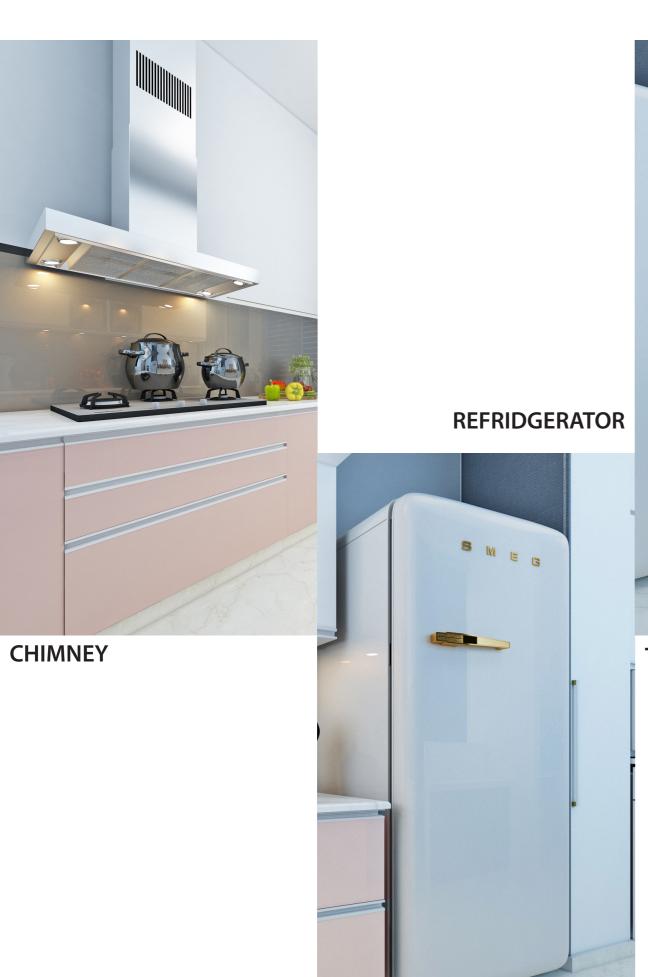

### **KITCHEN**

### **KITCHEN** Interior View 01

#### Laminates

### Wall Finishes

Saint Gobain Art Glass Edge

brush finish

#### Countertop & Backsplash

White Quartz

Art Glass Edge

#### Flooring

Vitrified Tiles

27 ISRA Designs & Infratech ISRA Designs & Infratech 26