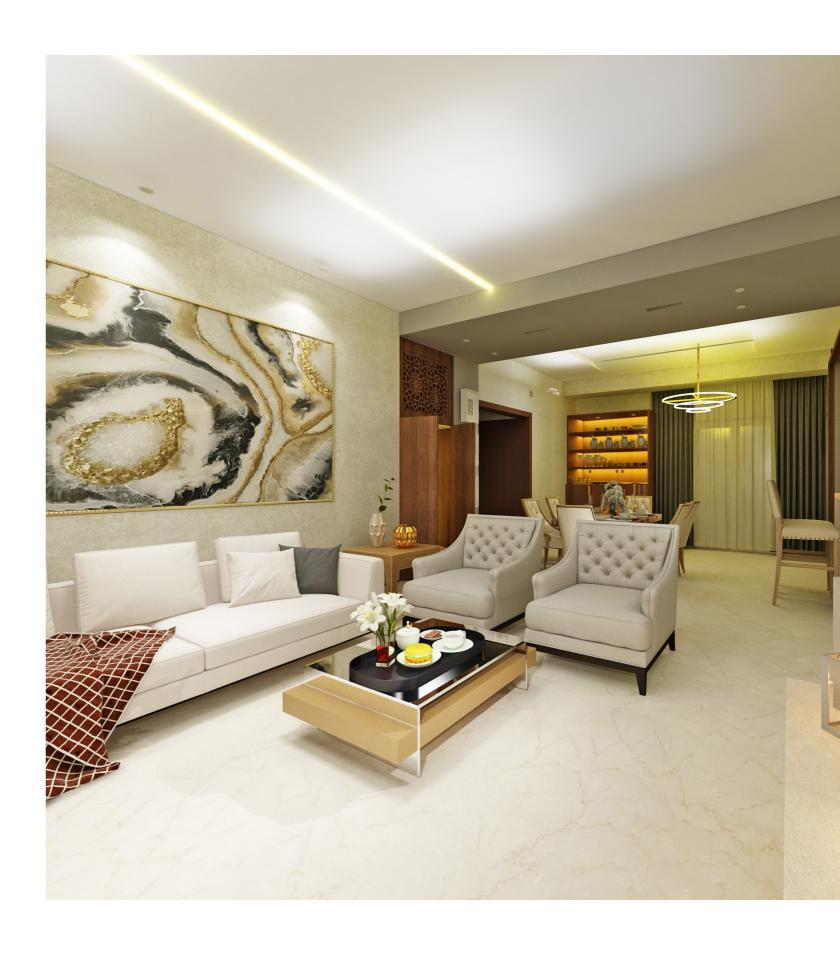

### LIVING ROOM

### LIVING ROOM Interior View 01

#### Laminates

Wooden

White Quartz

#### Wall Finishes

Onyx Marble

### Flooring

White Marble

Brown Marble

**TV UNIT** 

POOJA

**CROCKERY UNIT** 

**BOOKSHELF** 