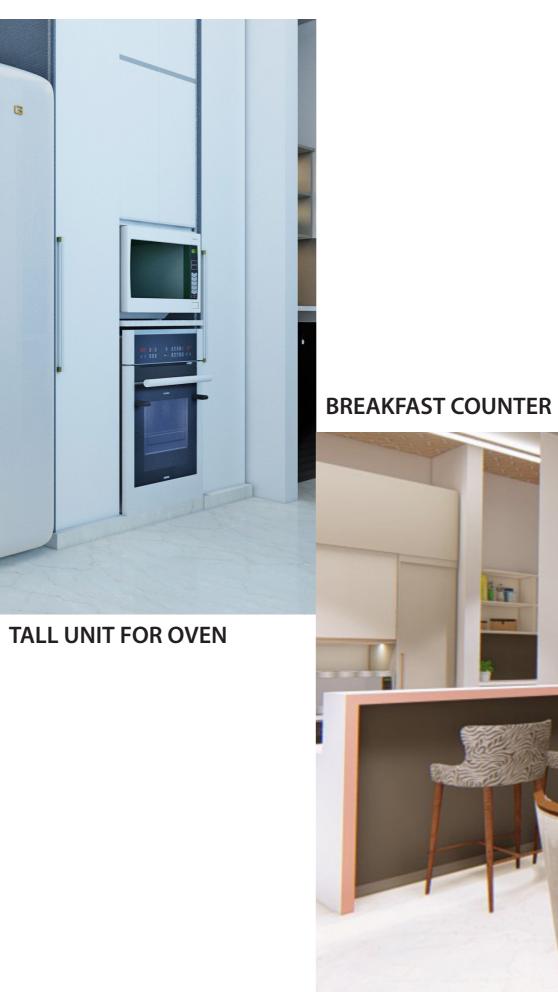

### **KITCHEN**

### **KITCHEN** Interior View 01

#### Laminates

### Wall Finishes

Saint Gobain Art Glass Edge

brush finish

#### Countertop & Backsplash

White Quartz

Art Glass Edge

#### Flooring

Vitrified Tiles

27 ISRA Designs & Infratech ISRA Designs & Infratech 26