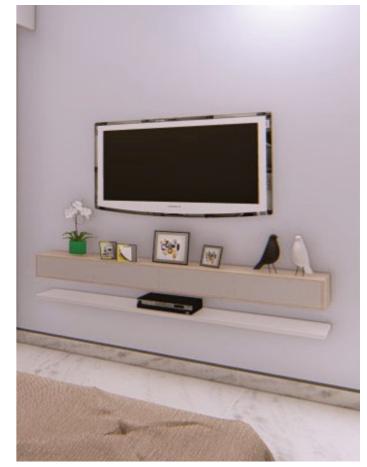

### MASTER BEDROOM Interior View 01

Laminates

Bed Back Panel

Fabric/Rexin

Jali Frames

S.S + Gold

Flooring

Wooden