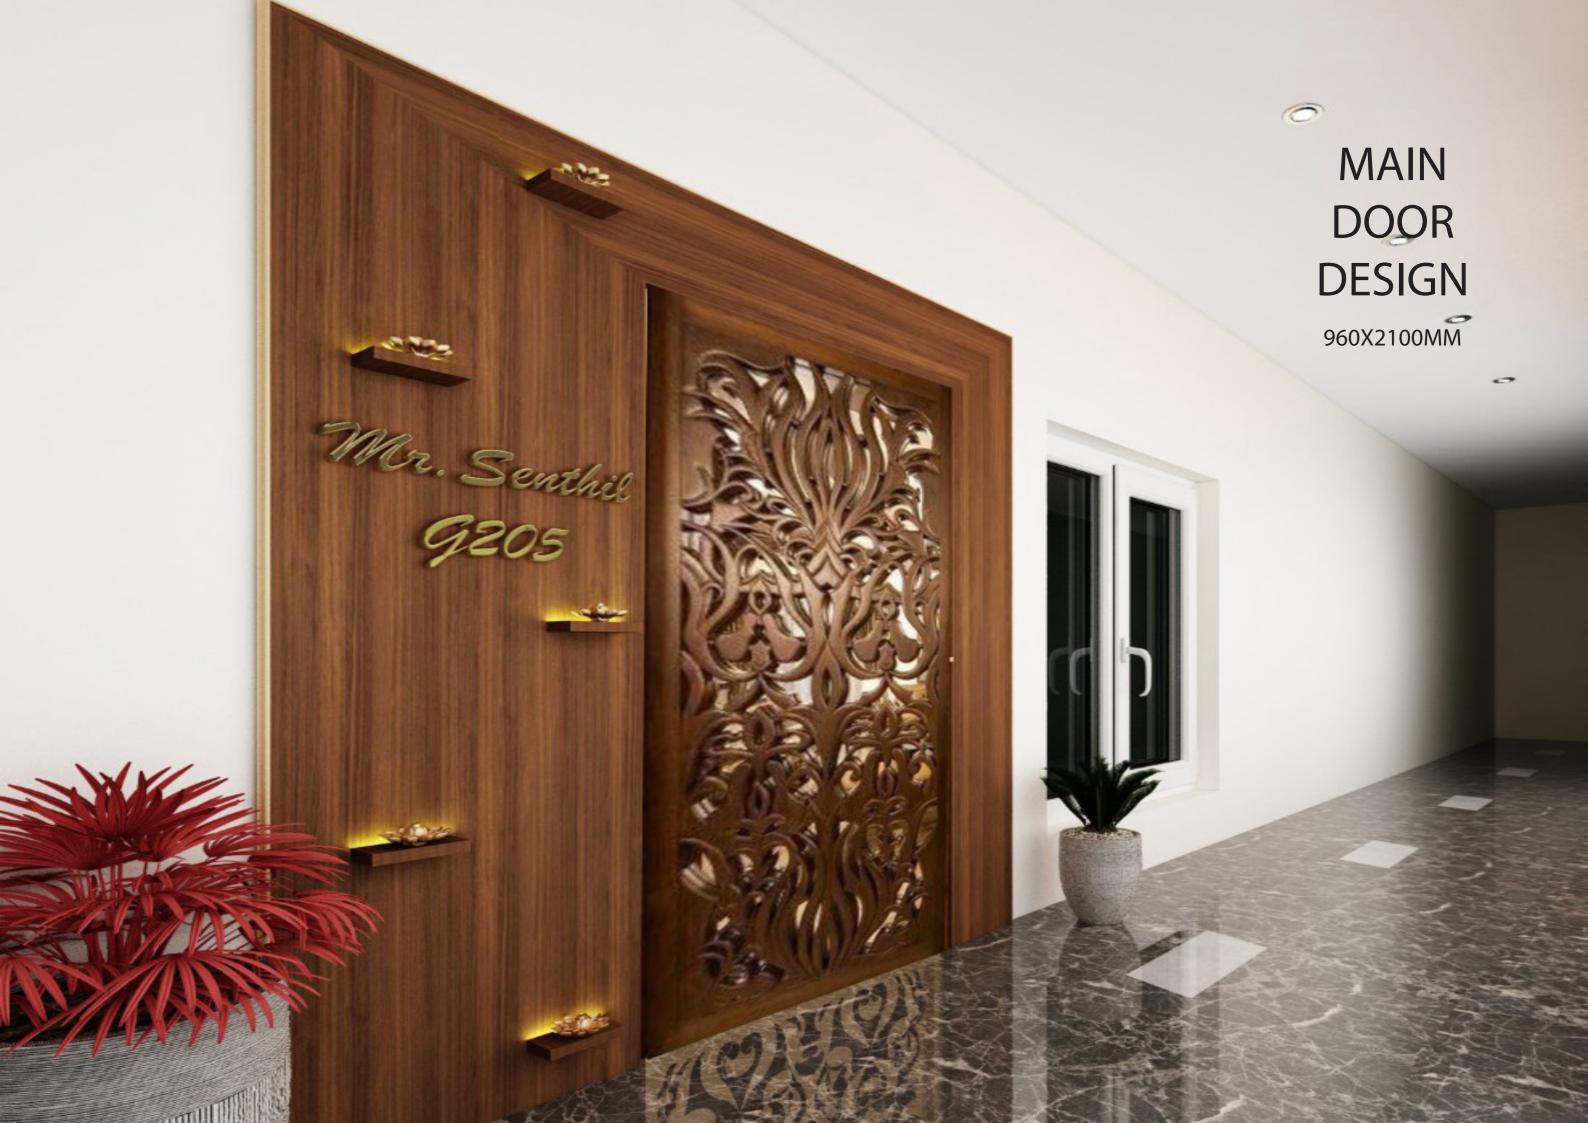

### **CONTENTS**

| 01 | Main Entry        | 08 |
|----|-------------------|----|
| 02 | Foyer             | 1( |
| 03 | Living Room       | 12 |
| 04 | Kitchen           | 18 |
| 05 | Transition Space  | 2  |
| 06 | Master Bedroom    | 2  |
| 07 | Daughters Bedroom | 3  |
| 08 | Guest Bedroom     | 4  |
| 09 | Home Theater      | 4  |
| 10 | Balcony           | 5  |