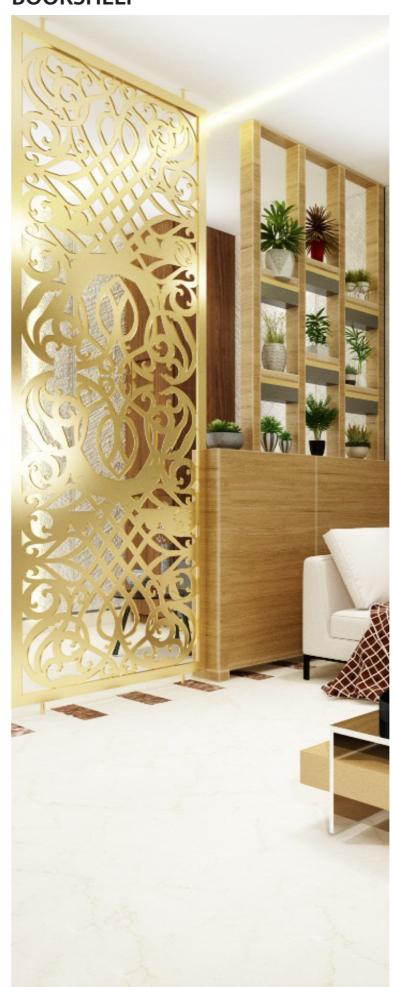

ary style and neutral elements in bold colors. This accentuates the red hot design but while still giving it a mellow and luxurious feeling. It features softened and rounded lines as opposed to the stark lines seen in modern design. Clean lines and minimalism which are the watchwords of contemporary architecture are used throughout the design.

### **CONTENTS**

| 01 | Main Entry        | 08 |
|----|-------------------|----|
| 02 | Foyer             | 1( |
| 03 | Living Room       | 12 |
| 04 | Kitchen           | 18 |
| 05 | Transition Space  | 2  |
| 06 | Master Bedroom    | 2  |
| 07 | Daughters Bedroom | 3  |
| 08 | Guest Bedroom     | 4  |
| 09 | Home Theater      | 4  |
| 10 | Balcony           | 5  |



07





### **DIWAN AND STORAGE**

### **CONSOLE UNIT**

### **BOOKSHELF**







### **FOYER** Swatches

#### Laminates





#### Wall Finishes



Concrete Finish

### Flooring



Italian Marble

ISRA Designs & Infratech 12 13 ISRA Designs & Infratech

### LIVING ROOM





### LIVING ROOM Interior View 01

#### Laminates





Wooden

White Quartz

#### Wall Finishes



Onyx Marble

### Flooring





White Marble

Brown Marble









**TV UNIT** 



POOJA



**CROCKERY UNIT** 

**BOOKSHELF** 

### POOJA & DINING





### **KITCHEN**



### **KITCHEN** Interior View 01

#### Laminates





### Wall Finishes





Saint Gobain Art Glass Edge

brush finish

#### Countertop & Backsplash





White Quartz

Art Glass Edge

#### Flooring



Vitrified Tiles









27 ISRA Designs & Infratech ISRA Designs & Infratech 26



### TRANSITION SPACE Interior View 01

Panelling