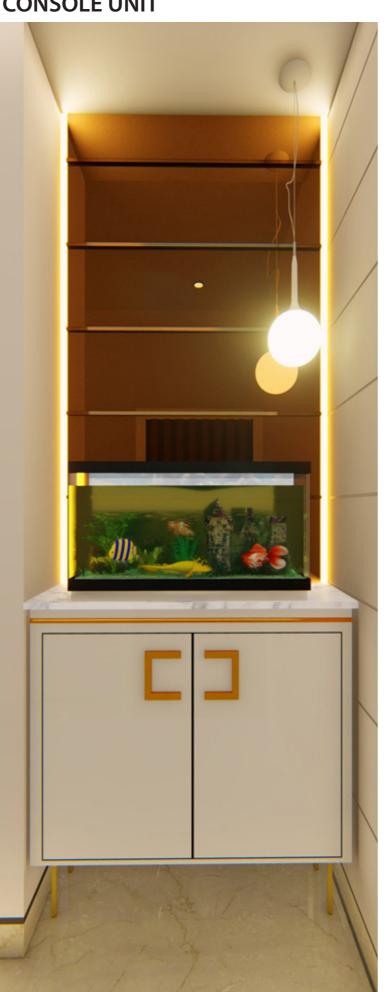

orary style and neutral elements in bold colors. This accentuates the red hot design but while still giving it a mellow and luxurious feeling. It features softened and rounded lines as opposed to the stark lines seen in modern design. Clean lines and minimalism which are the watchwords of contemporary architecture are used throughout the design.

### **CONTENTS**

| 01 | Main Entry        | 08 |
|----|-------------------|----|
| 02 | Foyer             | 1( |
| 03 | Living Room       | 12 |
| 04 | Kitchen           | 18 |
| 05 | Transition Space  | 2  |
| 06 | Master Bedroom    | 2  |
| 07 | Daughters Bedroom | 3  |
| 08 | Guest Bedroom     | 4  |
| 09 | Home Theater      | 4  |
| 10 | Balcony           | 5  |



07





### **DIWAN AND STORAGE**

### **CONSOLE UNIT**

### **BOOKSHELF**







### **FOYER** Swatches

#### Laminates





#### Wall Finishes



Concrete Finish

### Flooring



Italian Marble

ISRA Designs & Infratech 12 13 ISRA Designs & Infratech

### LIVING ROOM





### LIVING ROOM Interior View 01

#### Laminates





Wooden

White Quartz

#### Wall Finishes



Onyx Marble

### Flooring





White Marble

Brown Marble









**TV UNIT** 



POOJA



**CROCKERY UNIT** 

**BOOKSHELF** 

### POOJA & DINING





### **KITCHEN**



### **KITCHEN** Interior View 01

#### Laminates





### Wall Finishes





Saint Gobain Art Glass Edge

brush finish

#### Countertop & Backsplash





White Quartz

Art Glass Edge

#### Flooring



Vitrified Tiles









27 ISRA Designs & Infratech ISRA Designs & Infratech 26



### TRANSITION SPACE Interior View 01

Panelling