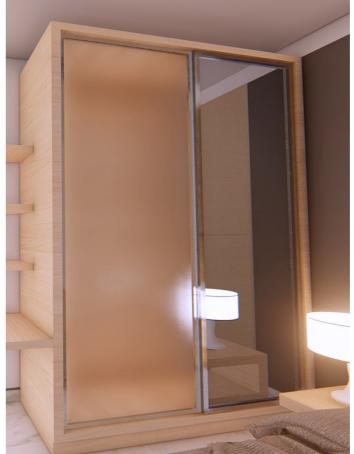

#### GUEST BEDROOM Interior View 01

Fabrics

Beige

SD 4051

Laminate

SD 6006

**BEDBACK PANEL** 

**TV UNIT** 

WARDROBE

**DRESSING UNIT** 

53