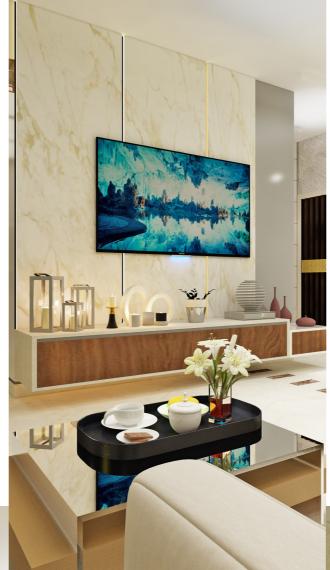

### LIVING ROOM

### LIVING ROOM Interior View 01

#### Laminates

Wooden

White Quartz

#### Wall Finishes

Onyx Marble

### Flooring

White Marble

Brown Marble

**TV UNIT** 

POOJA

**CROCKERY UNIT** 

**BOOKSHELF** 