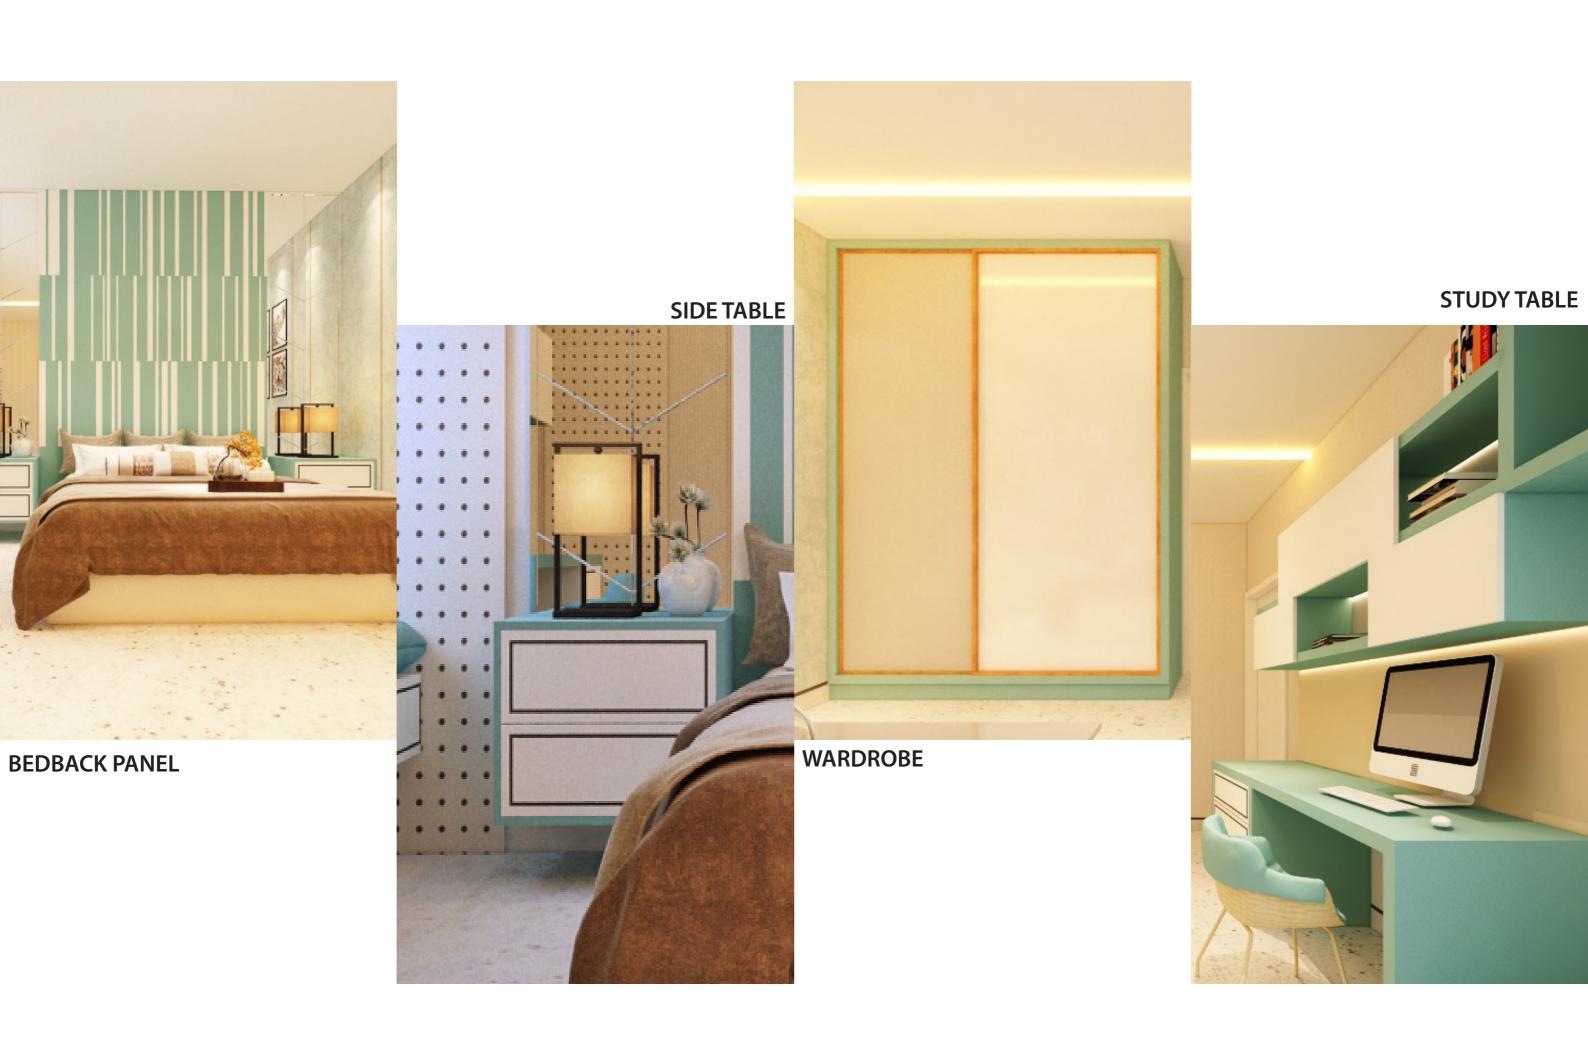

# DAUGHTER'S BEDROOM

### **DAUGHTER'S BEDROOM** *Interior View 01*

Wallpaper

P-162

#### Laminate

Aquamarine

Crystal White

#### Beading

Gold

#### GUEST BEDROOM Interior View 01

Fabrics

Beige

SD 4051

Laminate

SD 6006

**BEDBACK PANEL** 

**TV UNIT** 

WARDROBE

**DRESSING UNIT** 

53