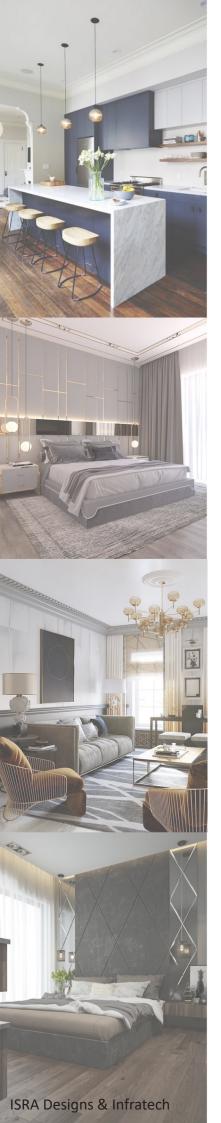

### LIVING ROOM

### LIVING ROOM Interior View 01

#### Laminates

Wooden

White Quartz

#### Wall Finishes

Onyx Marble

### Flooring

White Marble

Brown Marble

**TV UNIT** 

POOJA

**CROCKERY UNIT** 

**BOOKSHELF** 

### **MASTER** BEDROOM

### MASTER BEDROOM Interior View 01

Laminates

Bed Back Panel

Fabric/Rexin

Jali Frames

S.S + Gold

Flooring

Wooden