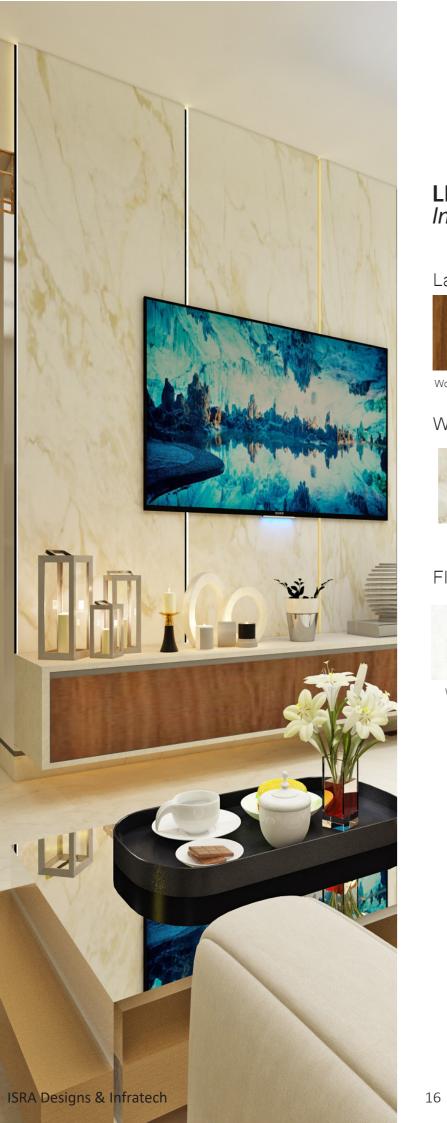

### LIVING ROOM Interior View 01

#### Laminates

Wooden

White Quartz

#### Wall Finishes

Onyx Marble

### Flooring

White Marble

Brown Marble

**TV UNIT** 

POOJA

**CROCKERY UNIT** 

**BOOKSHELF** 