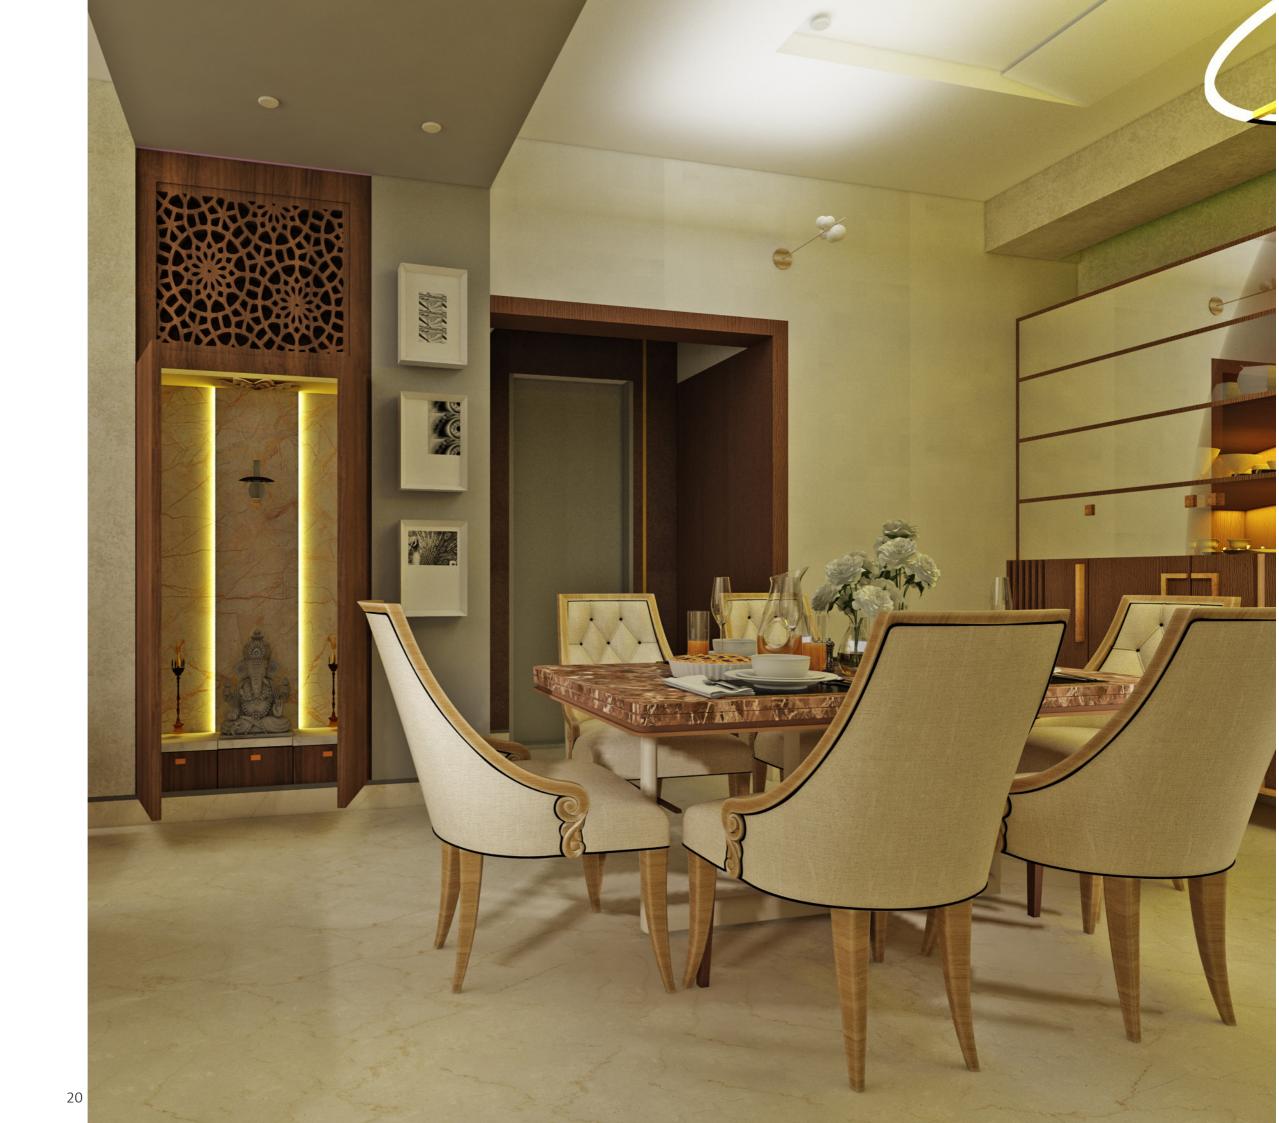

| 1( |
| 03 | Living Room       | 12 |
| 04 | Kitchen           | 18 |
| 05 | Transition Space  | 2  |
| 06 | Master Bedroom    | 2  |
| 07 | Daughters Bedroom | 3  |
| 08 | Guest Bedroom     | 4  |
| 09 | Home Theater      | 4  |
| 10 | Balcony           | 5  |



07





### **DIWAN AND STORAGE**

### **CONSOLE UNIT**

### **BOOKSHELF**







### **FOYER** Swatches

#### Laminates





#### Wall Finishes



Concrete Finish

### Flooring



Italian Marble

ISRA Designs & Infratech 12 13 ISRA Designs & Infratech

### LIVING ROOM





### LIVING ROOM Interior View 01

#### Laminates





Wooden

White Quartz

#### Wall Finishes



Onyx Marble

### Flooring





White Marble

Brown Marble









**TV UNIT** 



POOJA



**CROCKERY UNIT** 

**BOOKSHELF** 

### POOJA & DINING





### **KITCHEN**



### **KITCHEN** Interior View 01

#### Laminates





### Wall Finishes





Saint Gobain Art Glass Edge

brush finish

#### Countertop & Backsplash





White Quartz

Art Glass Edge

#### Flooring



Vitrified Tiles









27 ISRA Designs & Infratech ISRA Designs & Infratech 26



### TRANSITION SPACE Interior View 01

Panelling



Flooring



Kashmir Marble







29

### **MASTER** BEDROOM





### MASTER BEDROOM Interior View 01

Laminates





Bed Back Panel



Fabric/Rexin

Jali Frames



S.S + Gold

Flooring



Wooden







### MASTER BEDROOM BATHROOM

Interior View 01

Tiles





Beading



S.S + Gold





**WASHBASIN UNIT** 

# DAUGHTER'S BEDROOM





### **DAUGHTER'S BEDROOM** *Interior View 01*

Wallpaper



P-162

#### Laminate





Aquamarine

Crystal