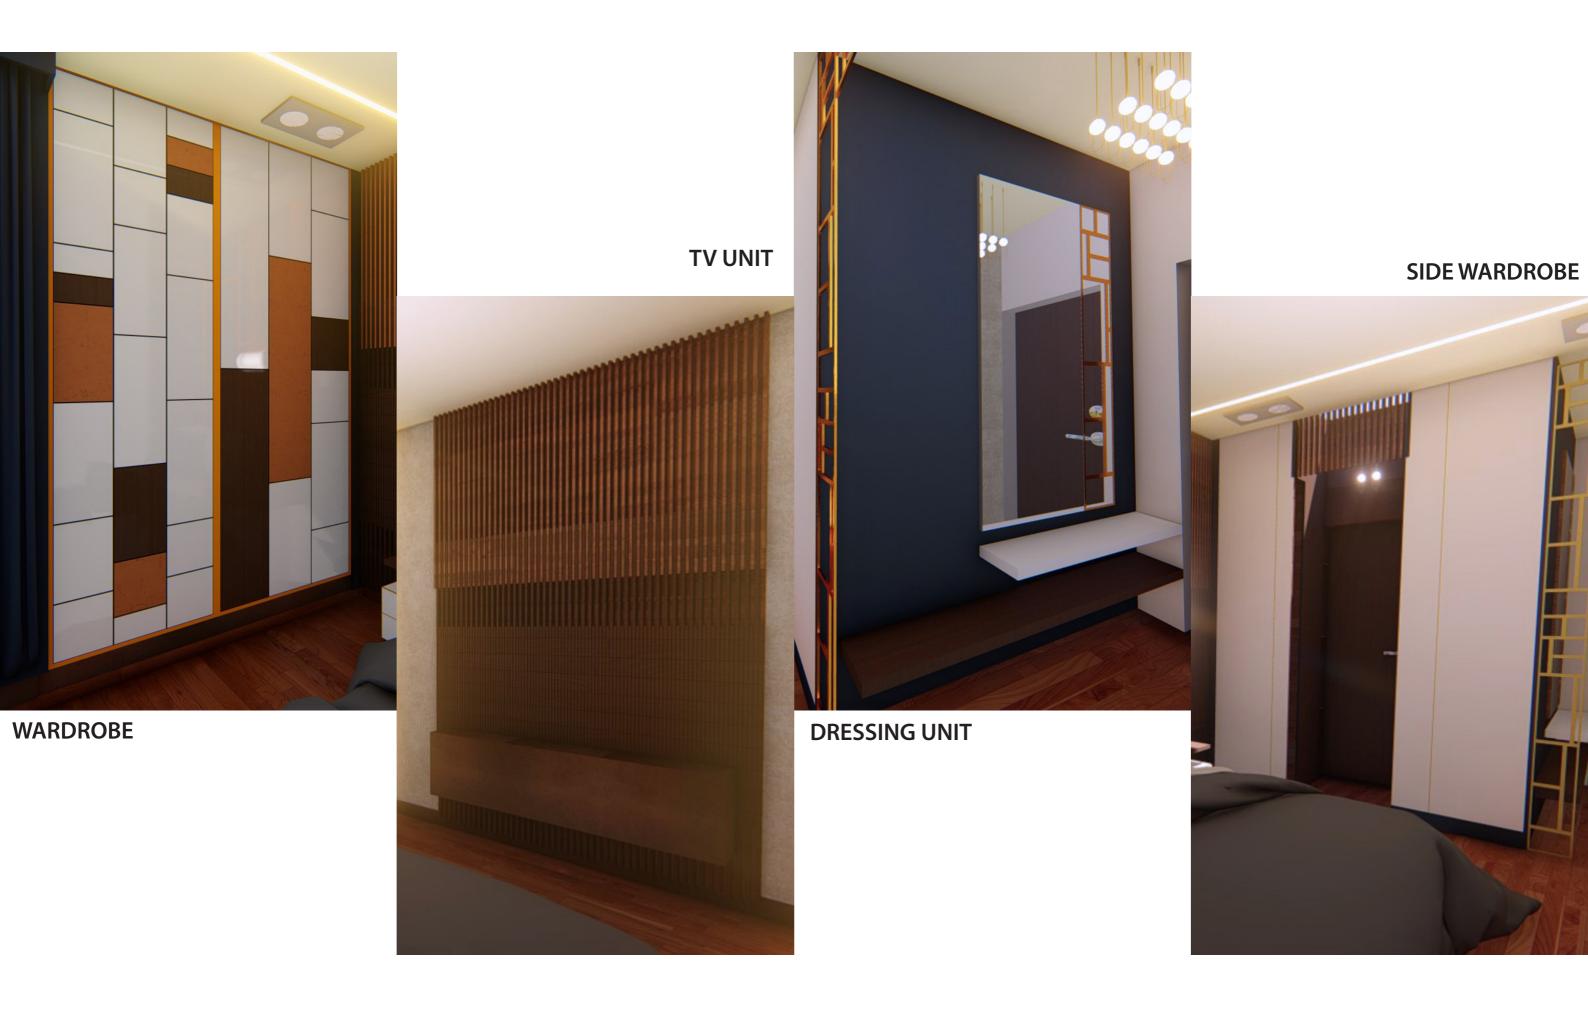

### MASTER BEDROOM Interior View 01

Laminates

Bed Back Panel

Fabric/Rexin

Jali Frames

S.S + Gold

Flooring

Wooden

WARDROBE

**DRESSING UNIT** 

53