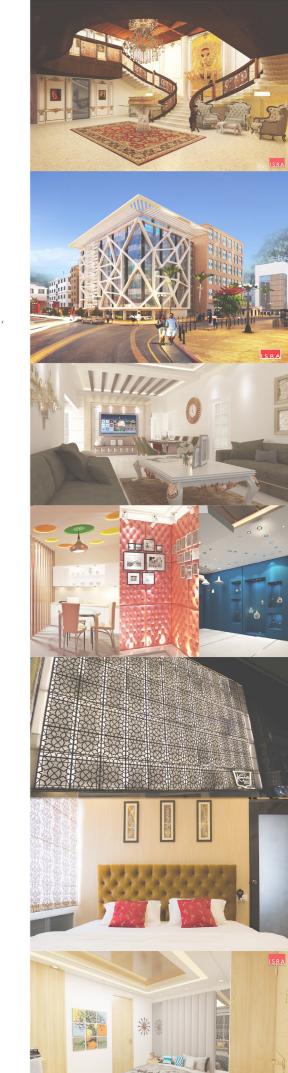

## MR.SENTHIL'S RESIDENCE:

#### **DESIGN CONCEPT:**

The concept adopted for this particular design is an amalgamation of contemporary style and neutral elements in bold colors. This accentuates the red hot design but while still giving it a mellow and luxurious feeling. It features softened and rounded lines as opposed to the stark lines seen in modern design. Clean lines and minimalism which are the watchwords of contemporary architecture are used throughout the design.

### **CONTENTS**

| 01 | Main Entry        | 08 |
|----|-------------------|----|
| 02 | Foyer             | 1( |
| 03 | Living Room       | 12 |
| 04 | Kitchen           | 18 |
| 05 | Transition Space  | 2  |
| 06 | Master Bedroom    | 2  |
| 07 | Daughters Bedroom | 3  |
| 08 | Guest Bedroom     | 4  |
| 09 | Home Theater      | 4  |
| 10 | Balcony           | 5  |