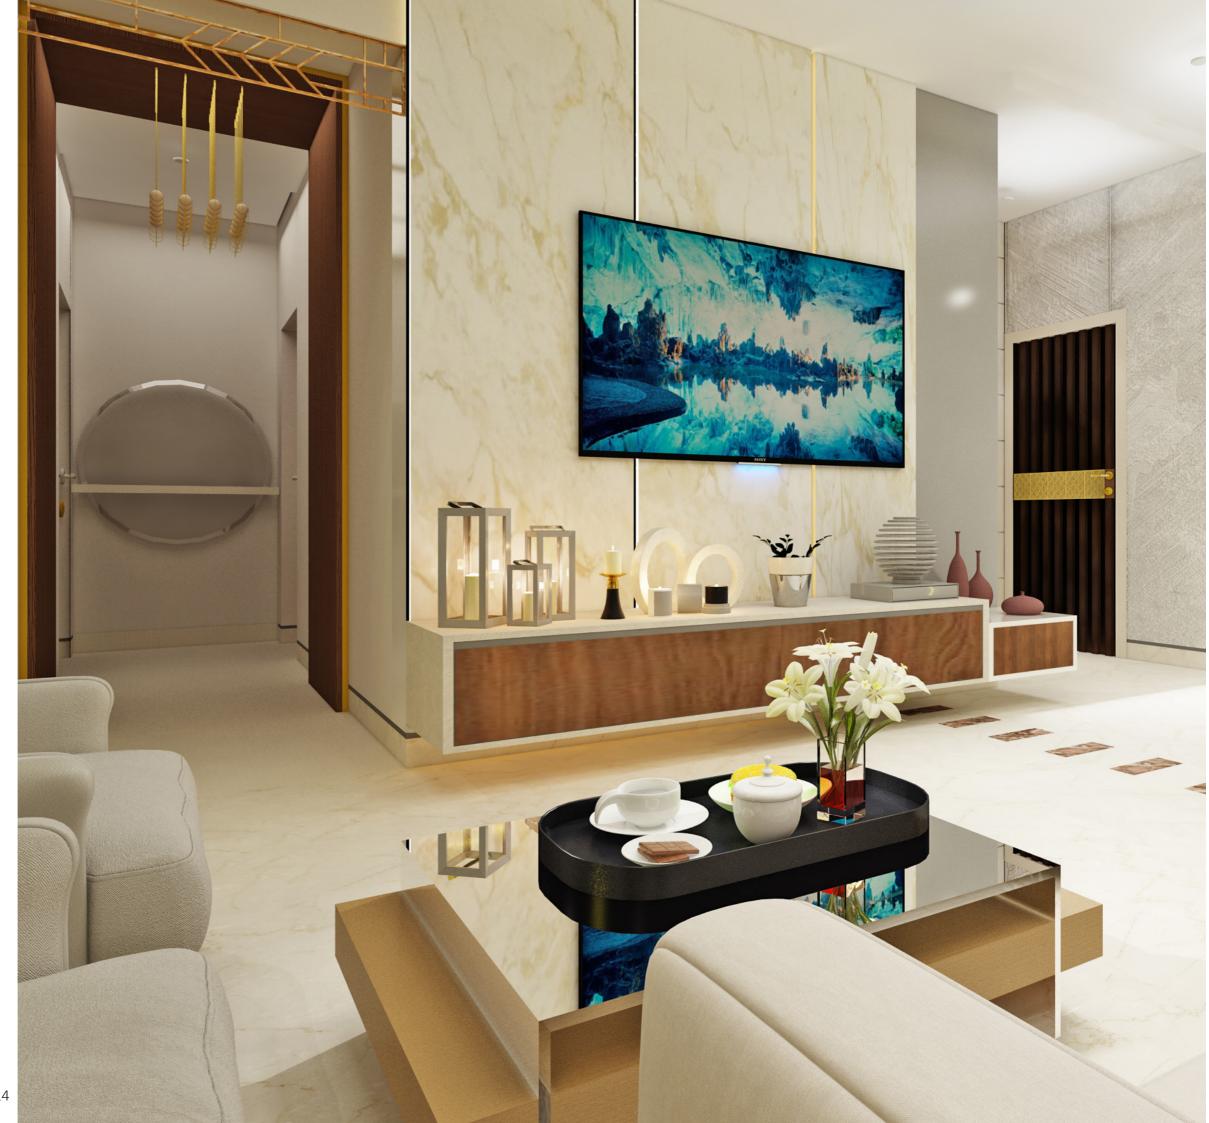

### LIVING ROOM

### LIVING ROOM Interior View 01

### Flooring

White Marble

Brown Marble

**TV UNIT** 

POOJA

**CROCKERY UNIT** 

**BOOKSHELF** 