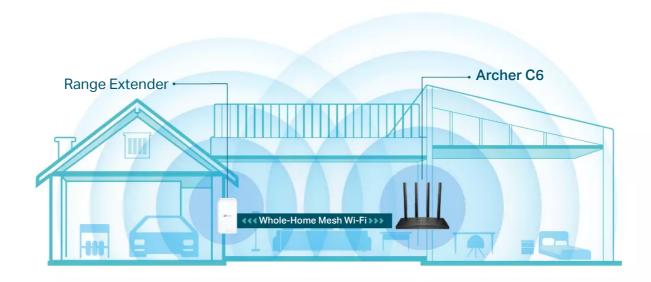

# OneMesh™ Flexibly Create a Whole-Home Wi-Fi

Create a Mesh network by connecting one or more OneMesh™ range extenders to your Archer C6 for seamless whole-home coverage.

#### Wi-Fi Dead-Zone Killer

Eliminate weak signal areas with Wi-Fi coverage for the whole house.

#### One Wi-Fi Name

Stay connected to the same network name in every room.

#### (&) Smart Roaming

Enjoy uninterrupted streaming, surfing and more—even when moving around your home.

#### Unified Management

Manage the whole-home Wi-Fi by managing the central node via Tether app/Web UI.