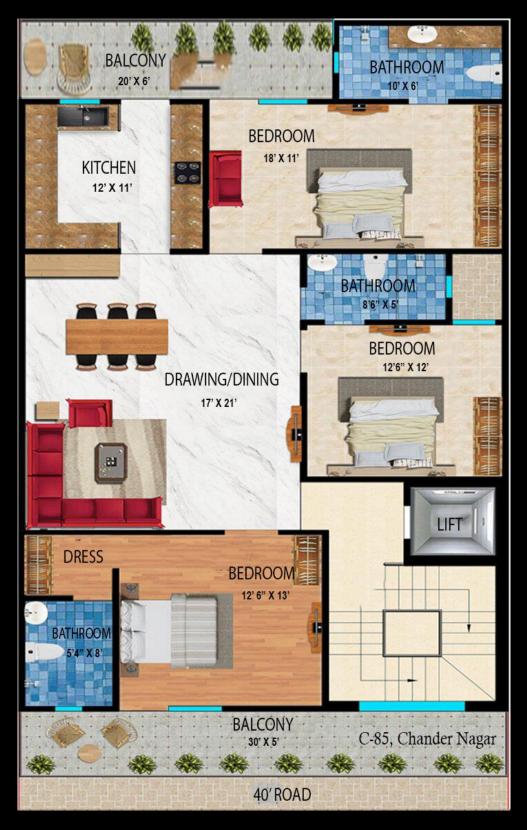

#### Plot Features.....

- Plot Size 206 Sq yd (31' x 60')
- Facing 40' wide road
- 12' Service Lane followed by large Green Patch
- Each floor with 3 Bedrooms and 3 attached bathrooms
- Designing by leading architecture and interior designing firm
- Vaastu compliant floor plan
- Possession by Sep 2024

#### TYPICAL FLOOR PLAN