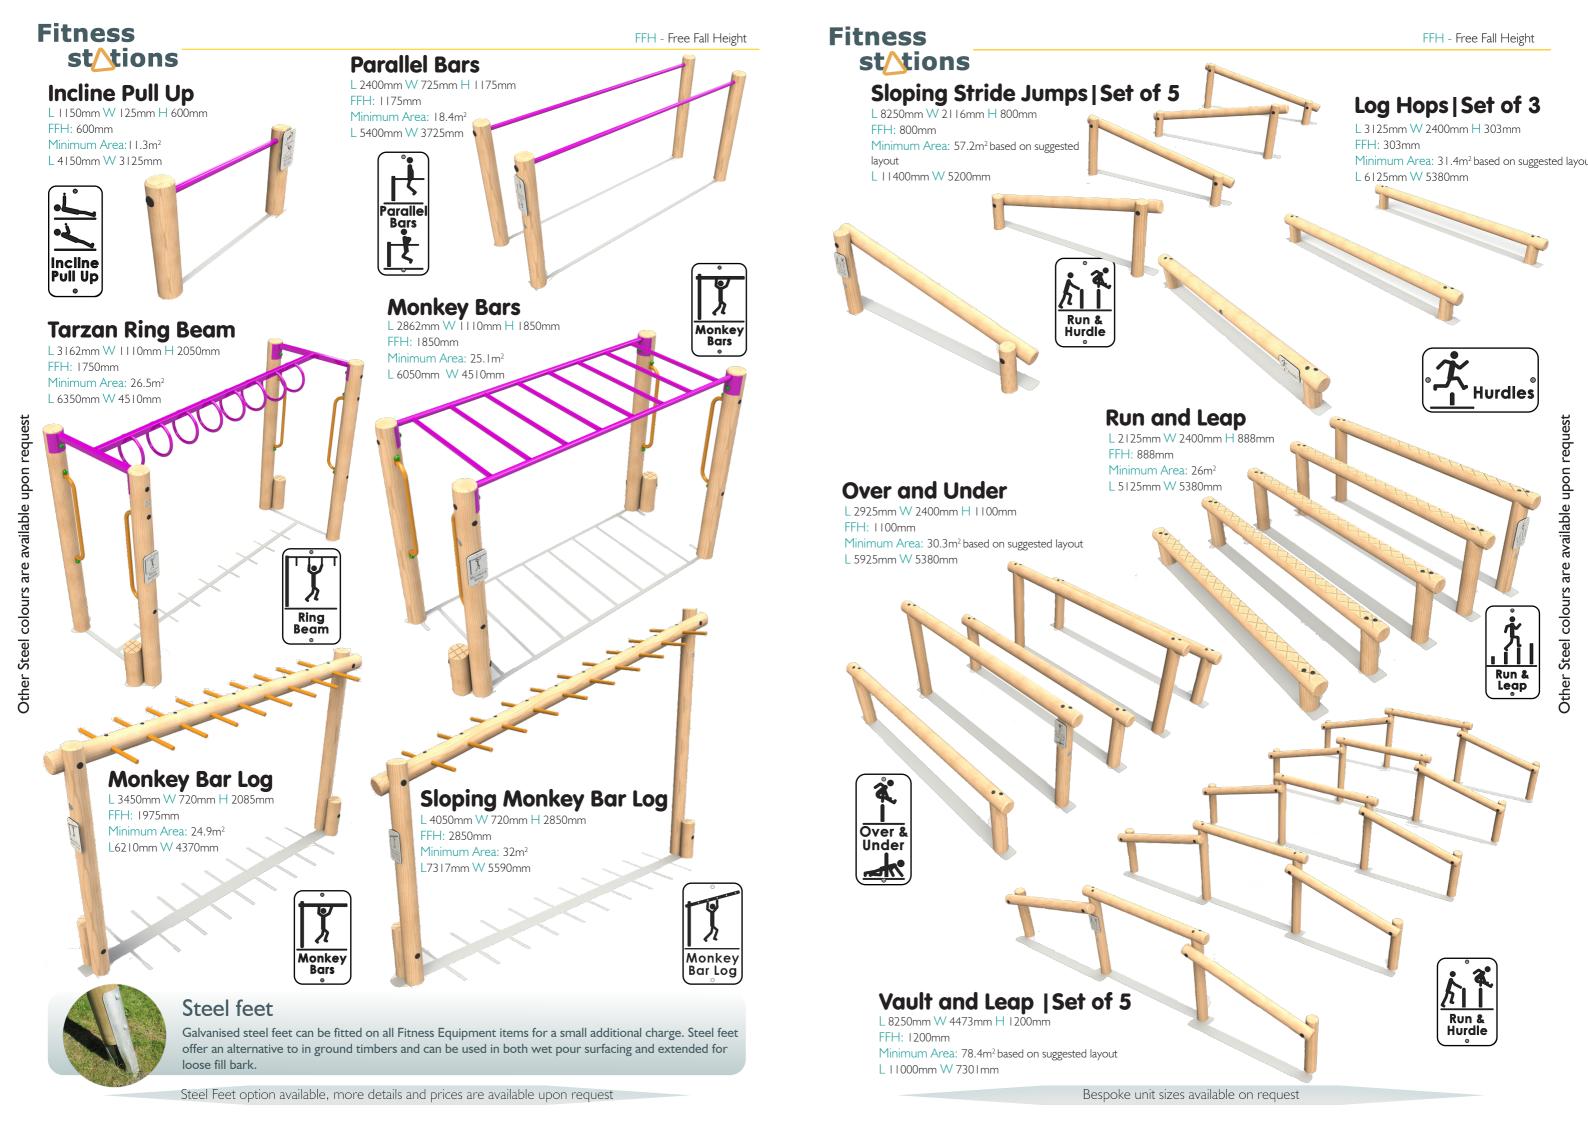

L 3645mm W 3600mm

Galvanised steel feet can be fitted on all Fitness Equipment items for a small additional charge. Steel feet

offer an alternative to in ground timbers and can be used in both wet pour surfacing and extended for

Steel colours are available upon request

**Zig Zag Traverse Bars** 

L 2500mm W 1325mm H 2100mm

FFH: 2100mm

Minimum Area: 24m<sup>2</sup>

L 5925mm W 5374mm

2.4m Chin Ups

FFH: 2300mm

Minimum Area: 26.1m<sup>2</sup>

L 7135mm W 4060mm

L 3200mm W125mm H 2400mm

Other Steel colours are available upon request

L 11225mm W 7838mm

The ability to offer unrivalled value for money whilst still ensuring exceptional quality and longevity is key. The Fitness range accommodates a range of budgets and play scheme sizes.