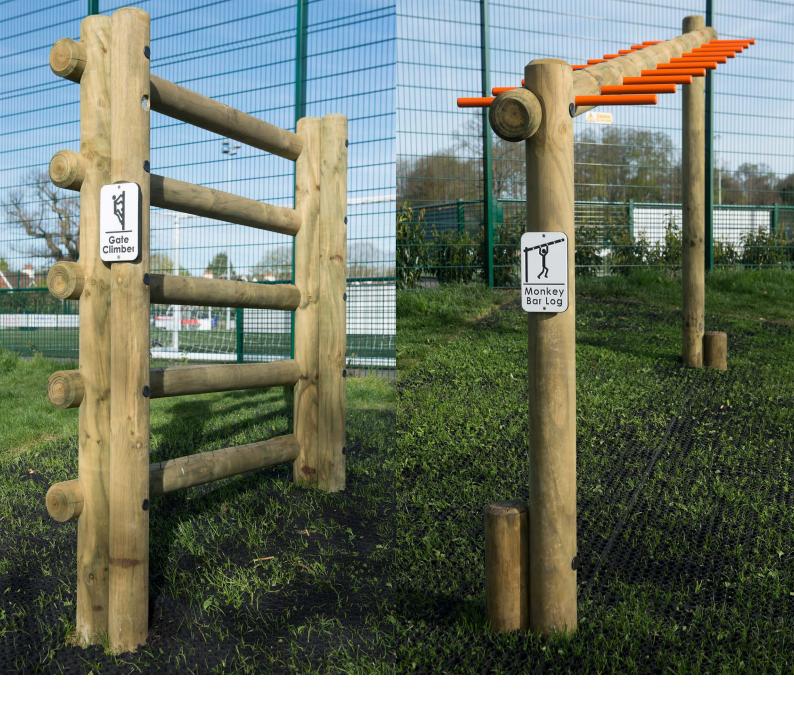

L 3645mm W 3600mm

Galvanised steel feet can be fitted on all Fitness Equipment items for a small additional charge. Steel feet

offer an alternative to in ground timbers and can be used in both wet pour surfacing and extended for

Steel colours are available upon request

**Zig Zag Traverse Bars** 

L 2500mm W 1325mm H 2100mm

FFH: 2100mm

Minimum Area: 24m<sup>2</sup>

L 5925mm W 5374mm

2.4m Chin Ups

FFH: 2300mm

Minimum Area: 26.1m<sup>2</sup>

L 7135mm W 4060mm

L 3200mm W125mm H 2400mm



Other Steel colours are available upon request



L 11225mm W 7838mm



The ability to offer unrivalled value for money whilst still ensuring exceptional quality and longevity is key. The Fitness range accommodates a range of budgets and play scheme sizes.

Our uncompromising approach to safety during the design and manufacturing process is paramount.

In order to ensure the highest level of accuracy, all units are produced on a custom made, state of the art, 6 Axis CNC machine. This technology allows us to offer unparalleled accuracy in the field of play timber production.

Tel: 01600 614041 Email: info@playwood.co.uk Web: www.playwood.co.uk Address: Playwood Ltd, 143 Ternata Drive, Monmouth, NP25 5UZ