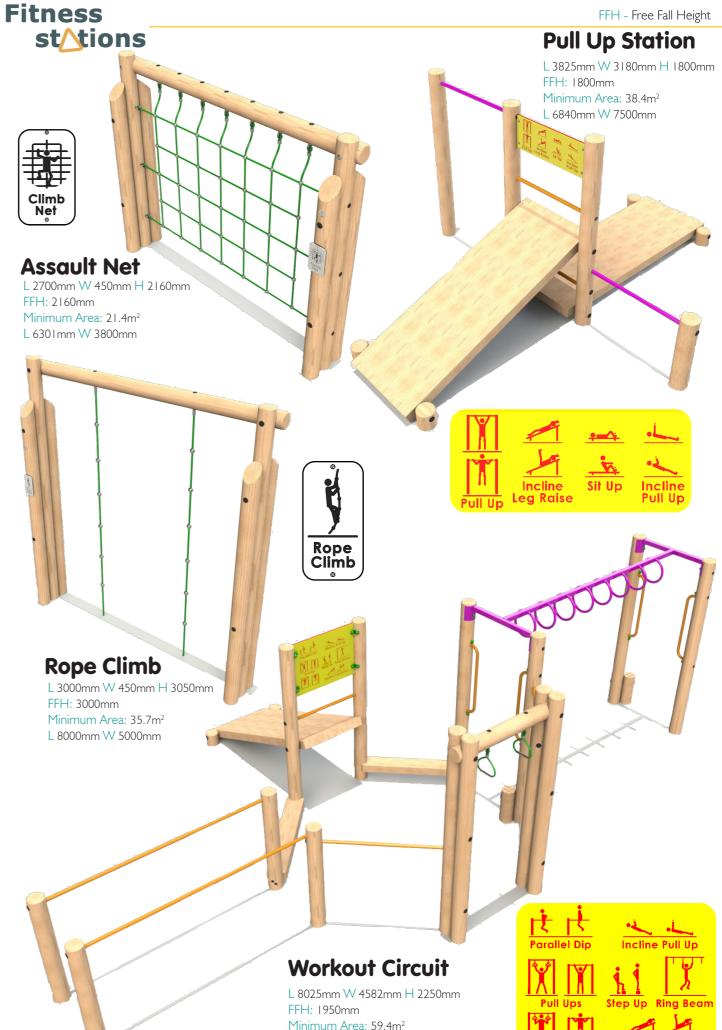

L 3645mm W 3600mm

Galvanised steel feet can be fitted on all Fitness Equipment items for a small additional charge. Steel feet

offer an alternative to in ground timbers and can be used in both wet pour surfacing and extended for

Steel colours are available upon request

**Zig Zag Traverse Bars** 

L 2500mm W 1325mm H 2100mm

FFH: 2100mm

Minimum Area: 24m<sup>2</sup>

L 5925mm W 5374mm

2.4m Chin Ups

FFH: 2300mm

Minimum Area: 26.1m<sup>2</sup>

L 7135mm W 4060mm

L 3200mm W125mm H 2400mm



Other Steel colours are available upon request



L 11225mm W 7838mm



The ability to offer unrivalled value for money whilst still ensuring exceptional quality and longevity is key. The Fitness range accommodates a range of budgets and play scheme sizes.

Our uncompromising approach to safety during the design and manufacturing process is paramount.

In order to ensure the highest level of accuracy, all units are produced on a custom made, state of the art, 6 Axis CNC machine. This technology allows us to offer unparalleled accuracy in the field of play timber production.

Tel: 01600 614041 Email: info@playwood.co.uk Web: www.playwood.co.uk Address: Playwood Ltd, 143 Ternata Drive, Monmouth, NP25 5UZ