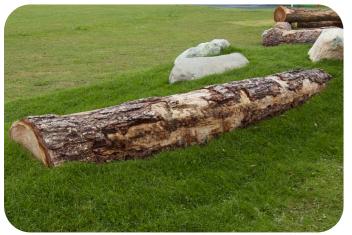

### **Tree Trunks**

Perfect for children's gardens, outdoor play, or natural seating.

Each Tree Trunk adds an element of natural play to any outdoor space. The tree trunks are not treated so they will naturally decay over time.

Available in lengths up to 3.6m with an average diameter between 50 - 60cm.

It is important to note that all the Tree Trunk products are untreated, and the bark and timber will naturally decay over time.