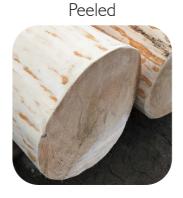

# **Tree Trunk Chair With Natural Stools**

Natural Stepping Logs Dia: 500-600mm Height: 150mm (approx dimensions)

Create a natural seating area by combining the tree trunk chair and natural stools. Both products can be supplied with the bark intact or peeled.