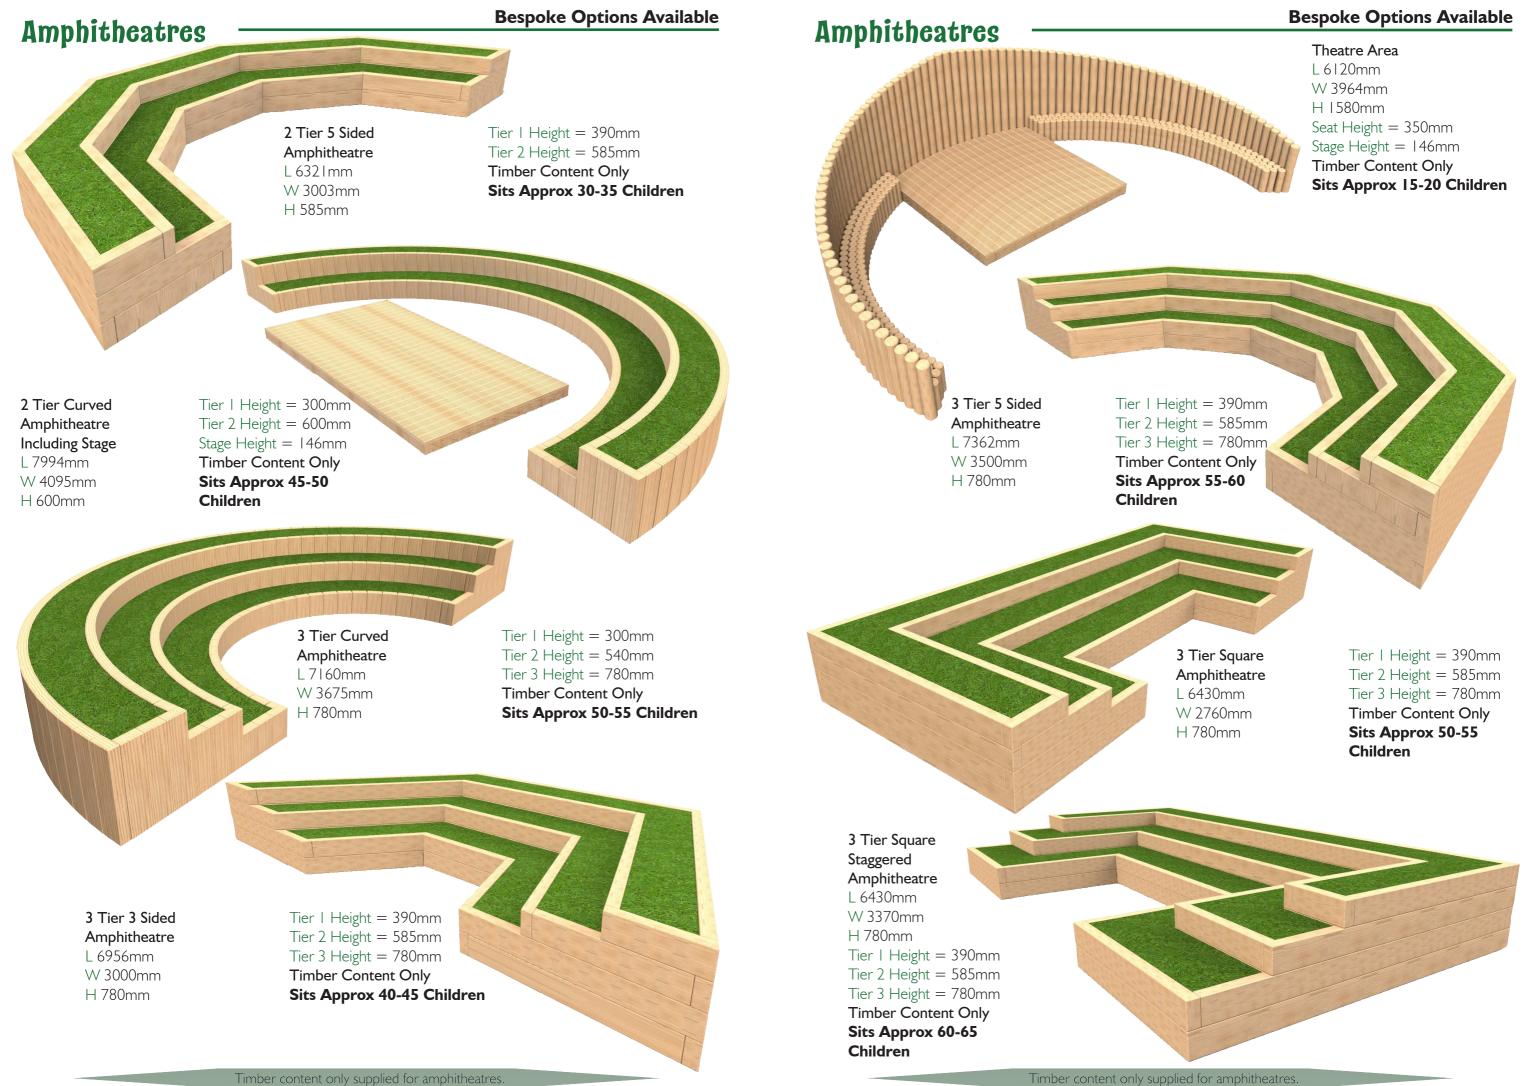

# Outdoor Menity Products





#### **Bespoke Options Available**

Ifton Bench L 1800 W 400 H 450mm

Aston Bench L 1800 W 629 H 893mm

Knolton Bench L 2000 W 518 H 740mm

#### Frankton Picnic Bench L 1660 W 1540 H 765mm

Holt Picnic Bench Timber Top L 1660 W 1355 H 781mm







All tables and benches can be supplied wheelchair accessible.





# **Palisade Fencing**

Standard Palisade Fencing Length 2450mm Width: I 50mm Height: 1000/1200mm



Dimensions per standard section.

Standard Palisade Gate Length: 1530mm Width: 163mm Height: 1000/1200mm





Timber Palisade Fencing is an ideal way to secure any playground!

If you require any more information do not hesitate to ask

#### **Bespoke Options Available**



Self Closing Palisade Gate Length: 1420mm Width: 145mm Height: 1000/1200mm





1000mm/ 1200mm

> Palisade 2.4m Maintenance Gate Length: 2773mm Width: 163mm Height: 1000/1200mm

Image Shows

- 2.4m maintenance Gate.
- Self Closing Gate.
- Standard Palisade Fence Sections.

# **Tree Trunks**



#### **Bespoke Options Available**

### **Tree Trunks**

Perfect for children's gardens, outdoor play, or natural seating.

E