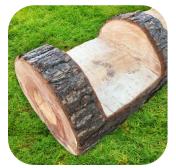

# 2.4m Tree Trunk Balance Beam

L: 2400mm W: 550mm H: 550mm (approx dimensions)

#### **Available Features Include:**

Seat Cut Outs

'V' Cut Outs