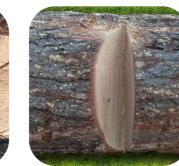

th: 145mm Height: 1000/1200mm





1000mm/ 1200mm

> Palisade 2.4m Maintenance Gate Length: 2773mm Width: 163mm Height: 1000/1200mm

Image Shows

- 2.4m maintenance Gate.
- Self Closing Gate.
- Standard Palisade Fence Sections.

# **Tree Trunks**



#### **Bespoke Options Available**

### **Tree Trunks**

Perfect for children's gardens, outdoor play, or natural seating.

Each Tree Trunk adds an element of natural play to any outdoor space. The tree trunks are not treated so they will naturally decay over time.

Available in lengths up to 3.6m with an average diameter between 50 - 60cm.

## 2.4m Tree Trunk Bench



Average diameter between 50 - 60cm

# 2.4m Tree Trunk Balance Beam



L: 2400mm W: 550mm H: 550mm (approx dimensions)



#### **Available Features Include:**

Seat Cut Outs







'V' Cut Outs



# **Tree Trunks**



# **Tree Trunk Chair With Natural Stools**





Natural Stepping Logs Dia: 500-600mm Height: 150mm (approx dimensions)



Create a natural seating area by combining the tree trunk chair and natural stools. Both products can be supplied with the bark intact or peeled.

It is important to note that all the Tree Trunk products are untreated, and the bark and timber will naturally decay over time.

#### Natural Stool

Dia: 175 - 225mm H: 500mm (approx dimensions)

#### **Tree Trunk Chair**

Dia: 500-600mm H: 1000mm (approx dimensions)

Natural Step Ups L:1610mm W: 550mm H: 450mm (approx dimensions)





The ability to offer unrivalled value for money whilst still ensuring exceptional quality and longevity is key.

The Outdoor Ammenity range accommodates a