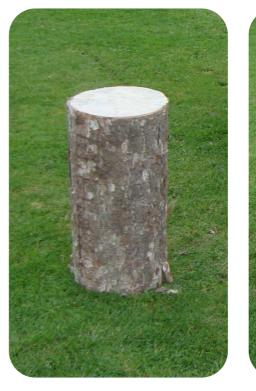

### **Tree Trunks**

Perfect for children's gardens, outdoor play, or natural seating.

Each Tree Trunk adds an element of natural play to any outdoor space. The tree trunks are not treated so they will naturally decay over time.

Available in lengths up to 3.6m with an average diameter between 50 - 60cm.