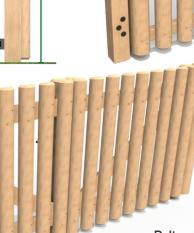

# **Palisade Fencing**

Standard Palisade Fencing Length 2450mm Width: I 50mm Height: 1000/1200mm

Dimensions per standard section.

Standard Palisade Gate Length: 1530mm Width: 163mm Height: 1000/1200mm

Timber Palisade Fencing is an ideal way to secure any playground!

#### **Bespoke Options Available**

Self Closing Palisade Gate Length: 1420mm Width: 145mm Height: 1000/1200mm

1000mm/ 1200mm

> Palisade 2.4m Maintenance Gate Length: 2773mm Width: 163mm Height: 1000/1200mm

Image Shows

- 2.4m maintenance Gate.
- Self Closing Gate.
- Standard Palisade Fence Sections.