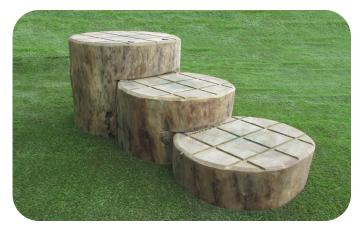

#### **Tree Trunk Chair**

Dia: 500-600mm H: 1000mm (approx dimensions)

Natural Step Ups L:1610mm W: 550mm H: 450mm (approx dimensions)

The ability to offer unrivalled value for money whilst still ensuring exceptional quality and longevity is key.