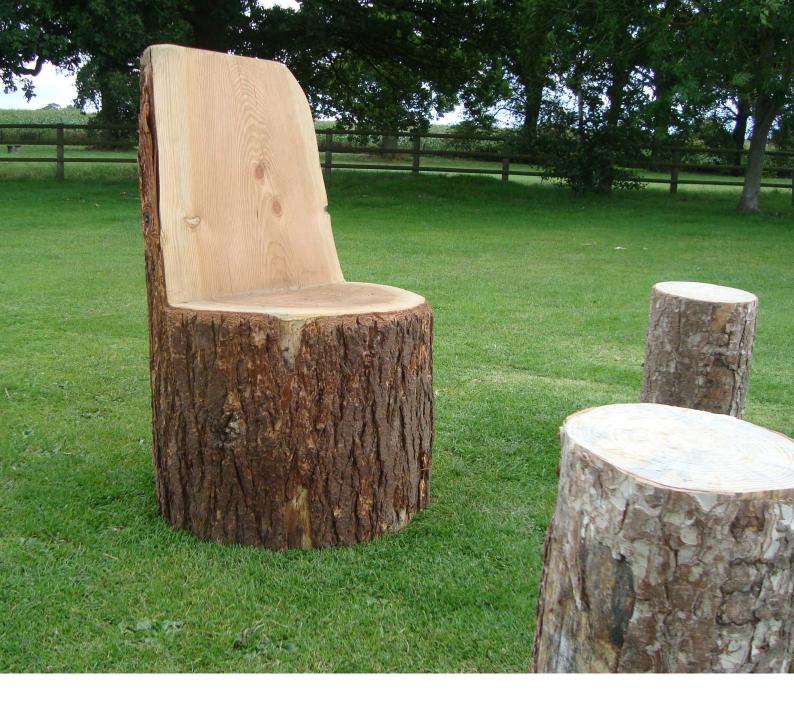

# **Tree Trunk Chair With Natural Stools**

Natural Stepping Logs Dia: 500-600mm Height: 150mm (approx dimensions)

Create a natural seating area by combining the tree trunk chair and natural stools. Both products can be supplied with the bark intact or peeled.

#### Natural Stool

Dia: 175 - 225mm H: 500mm (approx dimensions)

#### **Tree Trunk Chair**

Dia: 500-600mm H: 1000mm (approx dimensions)

Natural Step Ups L:1610mm W: 550mm H: 450mm (approx dimensions)

The ability to offer unrivalled value for money whilst still ensuring exceptional quality and longevity is key.