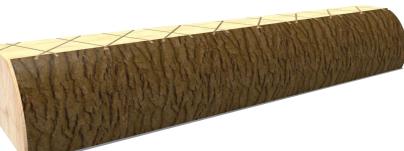

### **Tree Trunks**

Perfect for children's gardens, outdoor play, or natural seating.

Each Tree Trunk adds an element of natural play to any outdoor space. The tree trunks are not treated so they will naturally decay over time.

Available in lengths up to 3.6m with an average diameter between 50 - 60cm.

It is important to note that all the Tree Trunk products are untreated, and the bark and timber will naturally decay over time.