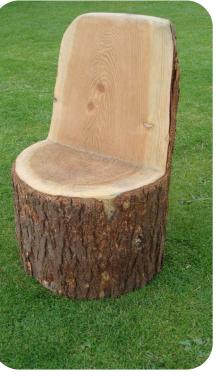

# **Tree Trunk Chair With Natural Stools**

Natural Stepping Logs Dia: 500-600mm Height: 150mm (approx dimensions)

Create a natural seating area by combining the tree trunk chair and natural stools. Both products can be supplied with the bark intact or peeled.

#### **Tree Trunk Chair**

Dia: 500-600mm H: 1000mm (approx dimensions)

Natural Step Ups L:1610mm W: 550mm H: 450mm (approx dimensions)

The ability to offer unrivalled value for money whilst still ensuring exceptional quality and longevity is key.