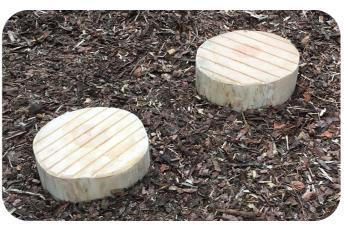

#### Natural Stool

Dia: 175 - 225mm H: 500mm (approx dimensions)

# **Tree Trunk Chair With Natural Stools**

Natural Stepping Logs Dia: 500-600mm Height: 150mm (approx dimensions)

Create a natural seating area by combining the tree trunk chair and natural stools. Both products can be supplied with the bark intact or peeled.