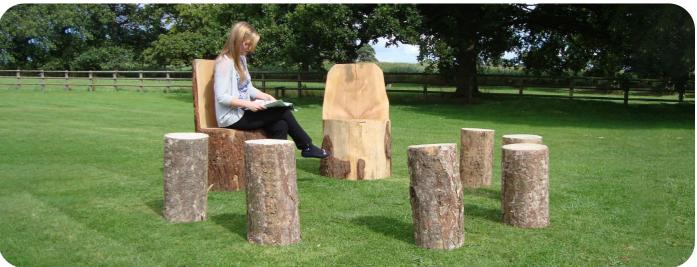

# **Tree Trunk Chair With Natural Stools**

Natural Stepping Logs Dia: 500-600mm Height: 150mm (approx dimensions)

Create a natural seating area by combining the tree trunk chair and natural stools. Both products can be supplied with the bark intact or peeled.

#### Natural Stool

Dia: 175 - 225mm H: 500mm (approx dimensions)

#### **Tree Trunk Chair**

Dia: 500-600mm H: 1000mm (approx dimensions)

Natural Step Ups L:1610mm W: 550mm H: 450mm (approx dimensions)

The ability to offer unrivalled value for money whilst still ensuring exceptional quality and longevity is key.