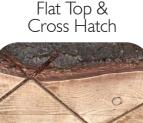

idth: 145mm Height: 1000/1200mm





1000mm/ 1200mm

> Palisade 2.4m Maintenance Gate Length: 2773mm Width: 163mm Height: 1000/1200mm

Image Shows

- 2.4m maintenance Gate.
- Self Closing Gate.
- Standard Palisade Fence Sections.

# **Tree Trunks**



#### **Bespoke Options Available**

### **Tree Trunks**

Perfect for children's gardens, outdoor play, or natural seating.

Each Tree Trunk adds an element of natural play to any outdoor space. The tree trunks are not treated so they will naturally decay over time.

Available in lengths up to 3.6m with an average diameter between 50 - 60cm.

## 2.4m Tree Trunk Bench



Average diameter between 50 - 60cm

# 2.4m Tree Trunk Balance Beam



L: 2400mm W: 550mm H: 550mm (approx dimensions)



#### **Available Features Include:**

Seat Cut Outs







'V' Cut Outs



# **Tree Trunks**



# **Tree Trunk Chair With Natural Stools**





Natural Stepping Logs Dia: 500-600mm Height: 150mm (approx dimensions)



Create a natural seating area by combining the tree trunk chair and natural stools. Both products can be supplied with the bark intact or peeled.

It is important to note that all the Tree Trunk products are untreated, and the bark and timber will naturally decay over time.

#### Natural Stool

Dia: 175 - 225mm H: 500mm (approx dimensions)

#### **Tree Trunk Chair**

Dia: 500-600mm H: 1000mm (approx dimensions)

Natural Step Ups L:1610mm W: 550mm H: 450mm (approx dimensions)





The ability to offer unrivalled value for money whilst still ensuring exceptional quality and longevity is key.

The Outdoor Ammenity range accommodates