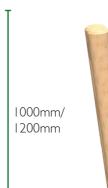

# **Palisade Fencing**

Standard Palisade Fencing Length 2450mm Width: I 50mm Height: 1000/1200mm

Dimensions per standard section.

Standard Palisade Gate Length: 1530mm Width: 163mm Height: 1000/1200mm

Timber Palisade Fencing is an ideal way to secure any playground!

Image Shows

- 2.4m maintenance Gate.
- Self Closing Gate.
- Standard Palisade Fence Sections.