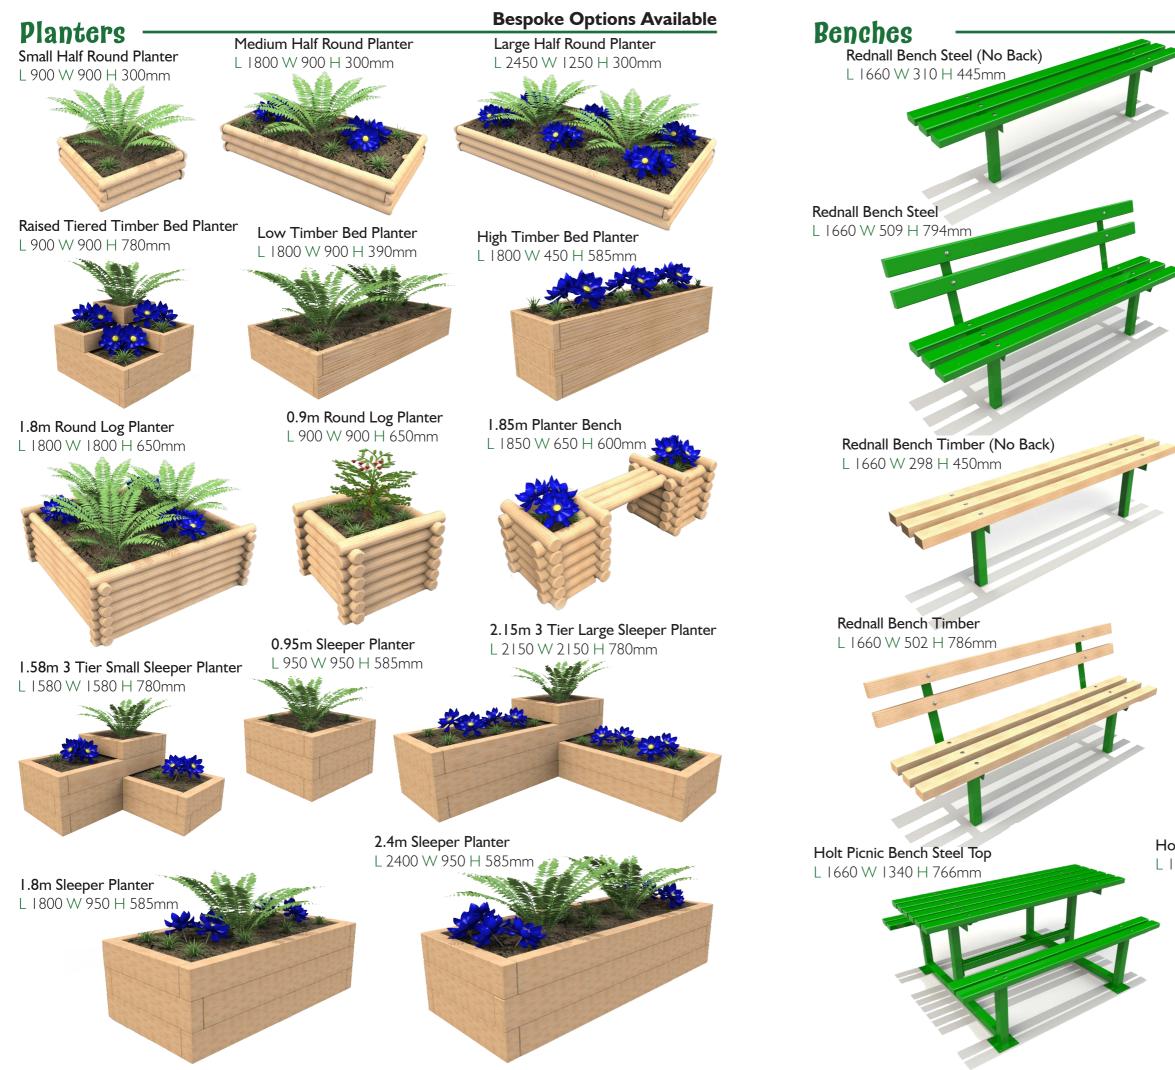

# Outdoor Menity Products





#### **Bespoke Options Available**

Ifton Bench L 1800 W 400 H 450mm

Aston Bench L 1800 W 629 H 893mm

Knolton Bench L 2000 W 518 H 740mm

#### Frankton Picnic Bench L 1660 W 1540 H 765mm

Holt Picnic Bench Timber Top L 1660 W 1355 H 781mm







All tables and benches can be supplied wheelchair accessible.





# **Palisade Fencing**

Standard Palisade Fencing Length 2450mm Width: I 50mm Height: 1000/1200mm



Dimensions per standard section.

Standard Palisade Gate Length: 1530mm Width: 163mm Height: 1000/1200mm





Timber Palisade Fencing is an ideal way to secure any playground!

If you require any more information do not hesitate to ask

#### **Bespoke Options Available**



Self Closing Palisade Gate Length: 1420mm Width: 145mm Height: 1000/1200mm





1000mm/ 1200mm

> Palisade