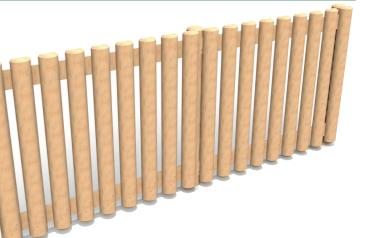

# **Palisade Fencing**

Standard Palisade Fencing Length 2450mm Width: I 50mm Height: 1000/1200mm

Dimensions per standard section.

Standard Palisade Gate Length: 1530mm Width: 163mm Height: 1000/1200mm

Timber Palisade Fencing is an ideal way to secure any playground!

Image Shows

- 2.4m maintenance Gate.
- Self Closing Gate.
- Standard Palisade Fence Sections.