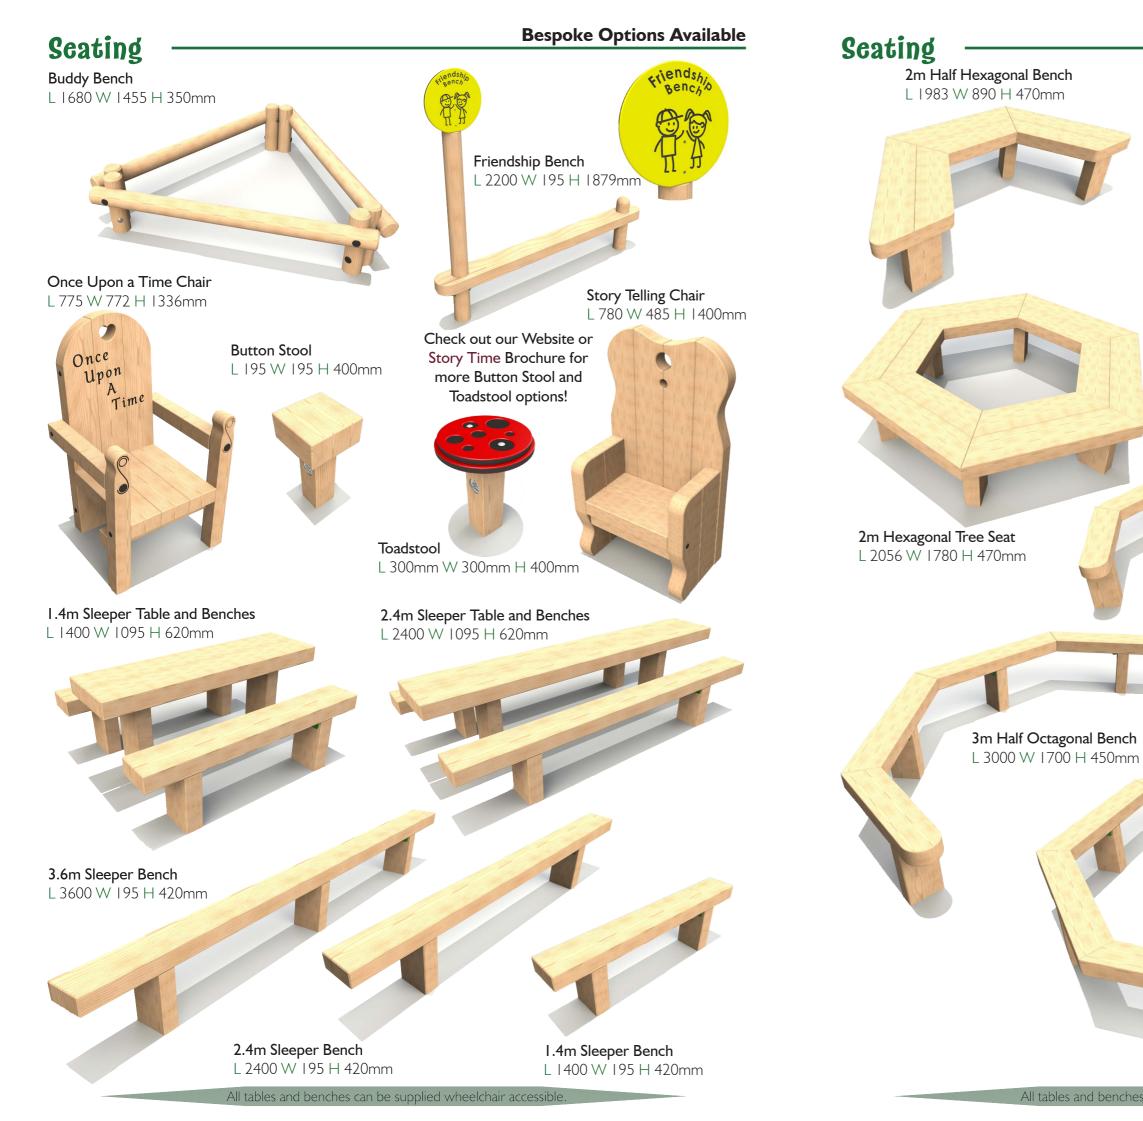

#### Frankton Picnic Bench L 1660 W 1540 H 765mm

Holt Picnic Bench Timber Top L 1660 W 1355 H 781mm

All tables and benches can be supplied wheelchair accessible.