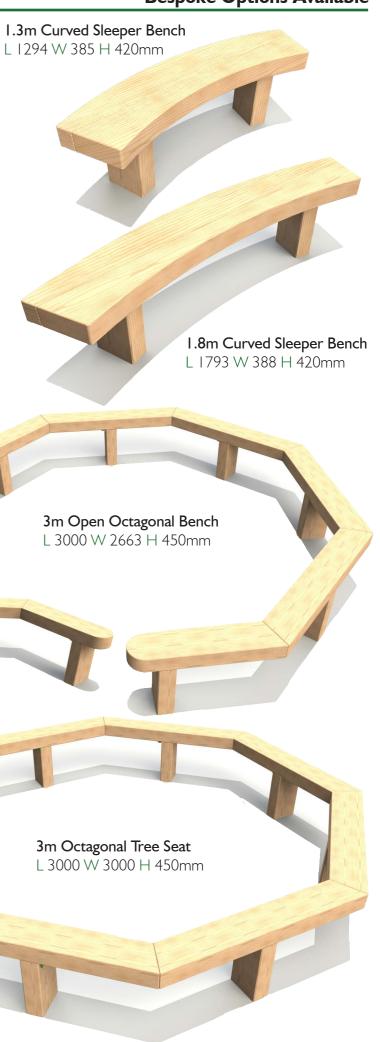

# Outdoor Menity Products





#### **Bespoke Options Available**

Ifton Bench L 1800 W 400 H 450mm

Aston Bench L 1800 W 629 H 893mm

Knolton Bench L 2000 W 518 H 740mm

#### Frankton Picnic Bench L 1660 W 1540 H 765mm

Holt Picnic Bench Timber Top L 1660 W 1355 H 781mm







All tables and benches can be supplied wheelchair accessible.





# **Palisade Fencing**

Standard Palisade Fencing Length 2450mm Width: I 50mm Height: 1000/1200mm



Dimensions per standard section.

Standard Palisade Gate Length: 1530mm Width: 163mm Height: 1000/1200mm





Timber Palisade Fencing is an ideal way to secure any playground!

If you require any more information do not hesitate to ask

#### **Bespoke Options Available**



Self Closing Palisade Gate Length: 1420mm Width: 145mm Height: 1000/1200mm





1000mm/ 1200mm

> Palisade 2.4m Maintenance Gate Length: 2773mm Width: 163mm Height: 1000/1200mm

Image Shows

- 2.4m maintenance Gate.
- Self Closing Gate.
- Standard Palisade Fence Sections.

# **Tree Trunks**



#### **Bespoke Options Available**

### **Tree Trunks**

Per