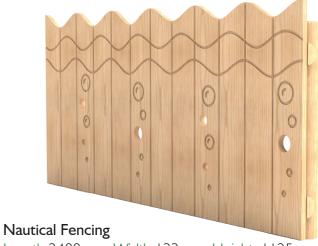

### Castle Fencing

Length 2400mm, Width: 133mm, Height: 1125mm

Themed fencing comes in 2.4m long panels and uses the same posts and rails as the standard Palisade fencing.

Length 2400mm, Width: 133mm, Height: 1125mm

Length 2400mm, Width: 133mm, Height: 1125mm