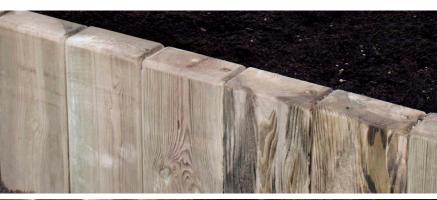

#### **Retaining Sleepers**

Width: 195mm Height: 95mm

#### **Retaining Tower Posts**

Width: 95mm Height: 95mm

High quality sustainable Radiata Pine Sleepers and Tower Posts are ideal for raised planters, soil ground retaining walls, steps and terracing, Available in any length up to 4.2m long with either a sanded smooth finish with rounded edges, or with square edges non sanded. Cross hatching can be added to the sleepers to provide extra grip when used as steps.