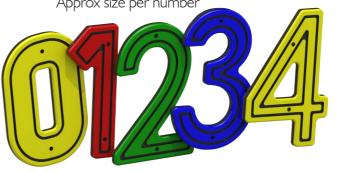

ain Scene Fencing Length 2400mm, Width: 133mm, Height: 1125mm

### Castle Fencing

Length 2400mm, Width: 133mm, Height: 1125mm



Themed fencing comes in 2.4m long panels and uses the same posts and rails as the standard Palisade fencing.



Length 2400mm, Width: 133mm, Height: 1125mm



Length 2400mm, Width: 133mm, Height: 1125mm

# 19mm HDPE Weather Accessories

HDPE Accessories can be screwed to Palisade fencing to create a themed area.

# Sunshine W: 354mm, H: 357mm

Windy

Cloudy W: 415mm, H: 376mm

# Raining

Lightning







Snowing

W: 342mm, H: 418mm







## 19mm HDPE Farmyard Animals Accessories Turkey

Chicken

W: 326mm, H: 360mm



Rainbow

W: 547mm, H: 300mm









## 19mm HDPE Numbers and Arrows Accessories

#### 0 - 9 Numbers

W: 315mm, H: 207mm

Approx size per number





#### Arrows

Straight - W: 295mm, H: 168mm

Corner - W: 247mm, H: 235mm Curved - W: 302mm, H: 168mm



# **Landscape Timbers**

#### **Retaining Sleepers**

Width: 195mm Height: 95mm

#### **Retaining Tower Posts**

Width: 95mm Height: 95mm

High quality sustainable Radiata Pine Sleepers and Tower Posts are ideal for raised planters, soil ground retaining walls, steps and terracing, Available in any length up to 4.2m long with either a sanded smooth finish with rounded edges, or with square edges non sanded. Cross hatching can be added to the sleepers to provide extra grip when used as steps.

### **Retaining Round Timbers**

Width: 100 / 125 / 150 and 200mm diameter.

Timbers can be chamfered at either end, dome topped, angle cut, pointed or left square ended.









The ability to