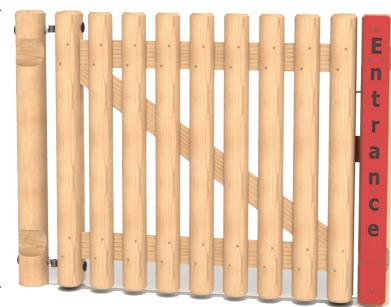

Standard Palisade Fencing

Length 2450mm Width: I 50mm

Height: 1000 or 1200mm

Dimensions per standard section but can be supplied in any length.

1000mm Or 1200mm

Standard Palisade Gate Includes HDPE Entrance & Exit Sign

Length: 1530mm Width: 189mm Height: 1000 or 1200mm

Self Closing Palisade Gate Includes HDPE Entrance & Exit Sign

Length: 1420mm Width: 201mm Height: 1000 or 1200mm

1000mm Or 1200mm

HDPE signs are available in a wide range of colours.