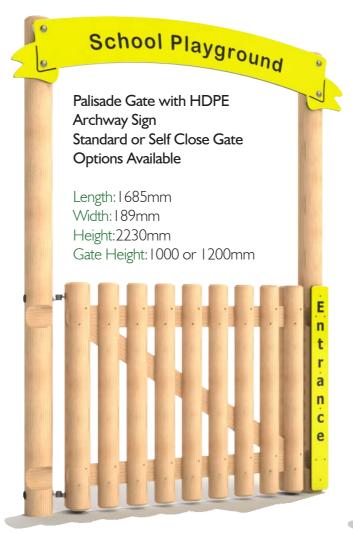

HDPE and Timber Archway Signs are available as a standalone product without the gate.

Timber Palisade Fencing is an ideal way to secure any playground!

Palisade 2.4m Maintenance Gate

Length: 2773mm Width: 163mm