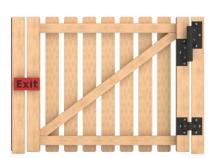

Standard Palisade Fencing

Length 2450mm Width: I 50mm

Height: 1000 or 1200mm

Dimensions per standard section but can be supplied in any length.

1000mm Or 1200mm

Standard Palisade Gate Includes HDPE Entrance & Exit Sign