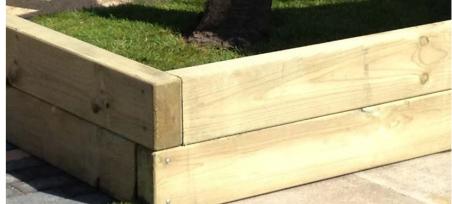

#### **Retaining Sleepers**

Width: 195mm Height: 95mm

#### **Retaining Tower Posts**

Width: 95mm Height: 95mm

High quality sustainable Radiata Pine Sleepers and Tower Posts are ideal for raised planters, soil ground retaining walls, steps and terracing, Available in any length up to 4.2m long with either a sanded smooth finish with rounded edges, or with square edges non sanded. Cross hatching can be added to the sleepers to provide extra grip when used as steps.