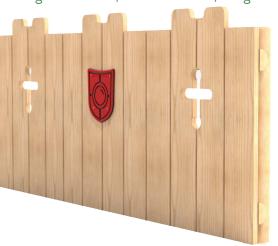

### Castle Fencing

Length 2400mm, Width: 133mm, Height: 1125mm

Themed fencing comes in 2.4m long panels and uses the same posts and rails as the standard Palisade fencing.

Length 2400mm, Width: 133mm, Height: 1125mm