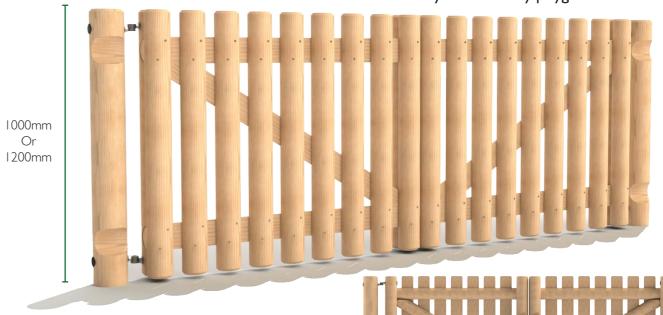

Standard Palisade Fencing

Length 2450mm Width: I 50mm

Height: 1000 or 1200mm

Dimensions per standard section but can be supplied in any length.

1000mm Or 1200mm

Standard Palisade Gate Includes HDPE Entrance & Exit Sign

Length: 1530mm Width: 189mm Height: 1000 or 1200mm

Self Closing Palisade Gate Includes HDPE Entrance & Exit Sign

Length: 1420mm Width: 201mm Height: 1000 or 1200mm

1000mm Or 1200mm

HDPE signs are available in a wide range of colours.

HDPE and Timber Archway Signs are available as a standalone product without the gate.

Timber Palisade Fencing is an ideal way to secure any playground!

Palisade 2.4m Maintenance Gate

Length: 2773mm Width: 163mm

Height: 1000 or 1200mm