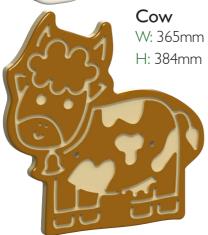

## 19mm HDPE Farmyard Animals Accessories Turkey

Chicken

W: 326mm, H: 360mm

Rainbow

W: 547mm, H: 300mm