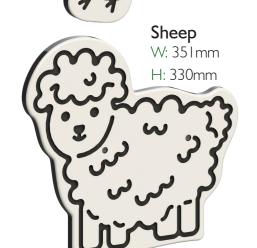

## 19mm HDPE Farmyard Animals Accessories Turkey

Chicken

W: 326mm, H: 360mm

Rainbow

W: 547mm, H: 300mm