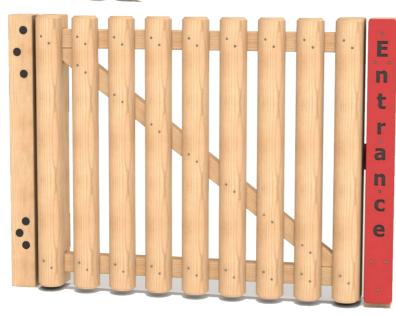

Length: 1530mm Width: 189mm Height: 1000 or 1200mm

Self Closing Palisade Gate Includes HDPE Entrance & Exit Sign

Length: 1420mm Width: 201mm Height: 1000 or 1200mm

1000mm Or 1200mm

HDPE signs are available in a wide range of colours.