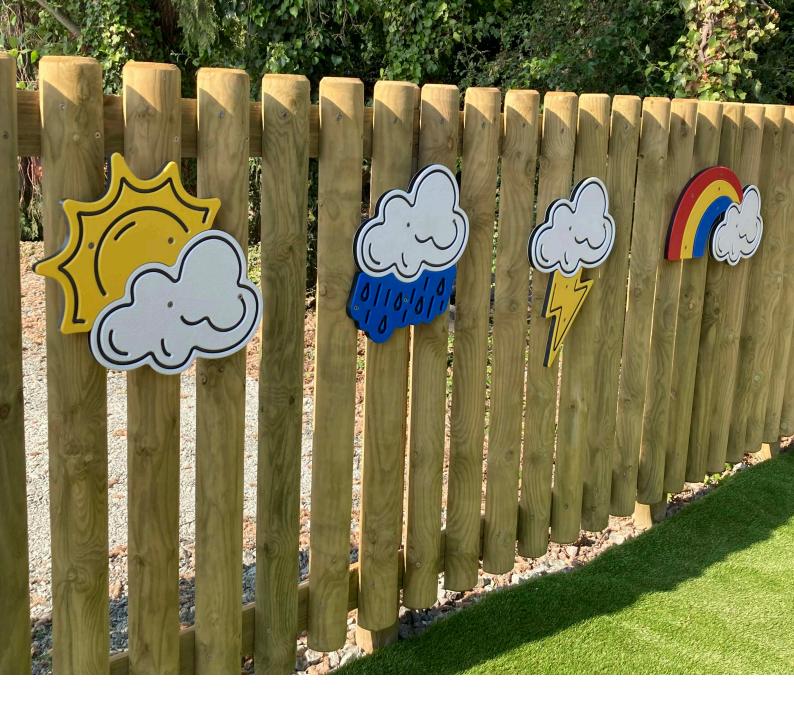

# 19mm HDPE Weather Accessories

HDPE Accessories can be screwed to Palisade fencing to create a themed area.

# Sunshine W: 354mm, H: 357mm

Windy

Cloudy W: 415mm, H: 376mm

# Raining

Lightning

Snowing

W: 342mm, H: 418mm

## 19mm HDPE Farmyard Animals Accessories Turkey

Chicken

W: 326mm, H: 360mm

Rainbow

W: 547mm, H: 300mm