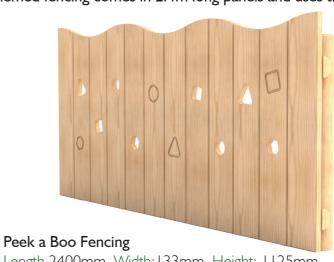

### Mountain Scene Fencing Length 2400mm, Width: 133mm, Height: 1125mm

### Castle Fencing

Length 2400mm, Width: 133mm, Height: 1125mm

Themed fencing comes in 2.4m long panels and uses the same posts and rails as the standard Palisade fencing.

Length 2400mm, Width: 133mm, Height: 1125mm

Length 2400mm, Width: 133mm, Height: 1125mm