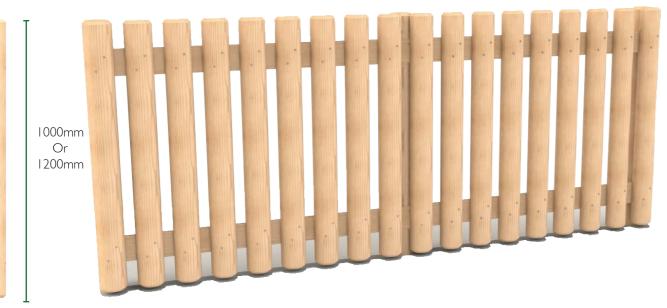

Standard Palisade Fencing

Length 2450mm Width: I 50mm

Height: 1000 or 1200mm

Dimensions per standard section but can be supplied in any length.

1000mm Or 1200mm

Standard Palisade Gate Includes HDPE Entrance & Exit Sign