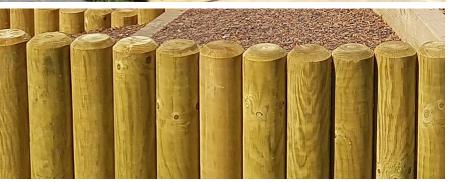

### **Retaining Round Timbers**

Width: 100 / 125 / 150 and 200mm diameter.

Timbers can be chamfered at either end, dome topped, angle cut, pointed or left square ended.

The ability to offer unrivalled value for money whilst still ensuring exceptional quality and longevity is key.