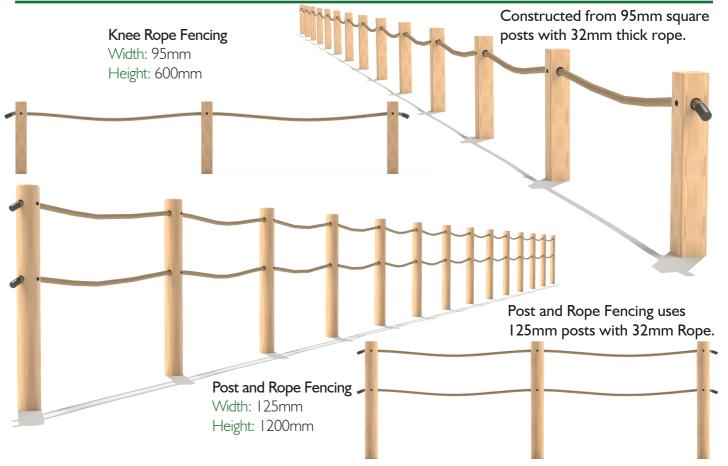

Standard Palisade Fencing

Length 2450mm Width: I 50mm

Height: 1000 or 1200mm

Dimensions per standard section but can be supplied in any length.



1000mm Or 1200mm



Standard Palisade Gate Includes HDPE Entrance & Exit Sign

Length: 1530mm Width: 189mm Height: 1000 or 1200mm



Self Closing Palisade Gate Includes HDPE Entrance & Exit Sign

Length: 1420mm Width: 201mm Height: 1000 or 1200mm



1000mm Or 1200mm



HDPE signs are available in a wide range of colours.



HDPE and Timber Archway Signs are available as a standalone product without the gate.



Timber Palisade Fencing is an ideal way to secure any playground!



Palisade 2.4m Maintenance Gate

Length: 2773mm Width: 163mm

Height: 1000 or 1200mm



### **Landscape Fencing**



### Mountain Scene Fencing Length 2400mm, Width: 133mm, Height: 1125mm

### Castle Fencing

Length 2400mm, Width: 133mm, Height: 1125mm



Themed fencing comes in 2.4m long panels and uses the same posts and rails as the standard Palisade fencing.



Length 2400mm, Width: 133mm, Height: 1125mm



Length 2400mm, Width: 133mm, Height: 1125mm

# 19mm HDPE Weather Accessories

HDPE Accessories can be screwed to Palisade fencing to create a themed area.

# Sunshine W: 354mm, H: 357mm

Windy

Cloudy W: 415mm, H: 376mm

# Raining

Lightning







Snowing

W: 342mm, H: 418mm







## 19mm HDPE Farmyard Animals Accessories Turkey

Chicken

W: 326mm, H: 360mm



Rainbow

W: 547mm, H: 300mm









## 19mm HDPE Numbers and Arrows Accessories

#### 0 - 9 Numbers

W: 315mm, H: 207mm

Approx size p