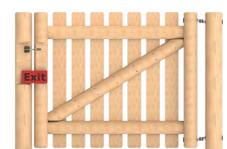

Length: 1530mm Width: 189mm Height: 1000 or 1200mm

Self Closing Palisade Gate Includes HDPE Entrance & Exit Sign

Length: 1420mm Width: 201mm Height: 1000 or 1200mm

1000mm Or 1200mm

HDPE signs are available in a wide range of colours.