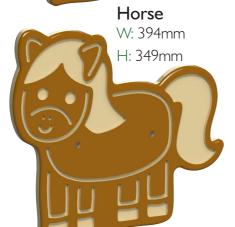

## 19mm HDPE Farmyard Animals Accessories Turkey

Chicken

W: 326mm, H: 360mm

Rainbow

W: 547mm, H: 300mm