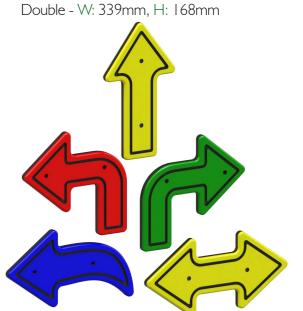

## 19mm HDPE Numbers and Arrows Accessories

#### Arrows

Straight - W: 295mm, H: 168mm

Corner - W: 247mm, H: 235mm Curved - W: 302mm, H: 168mm