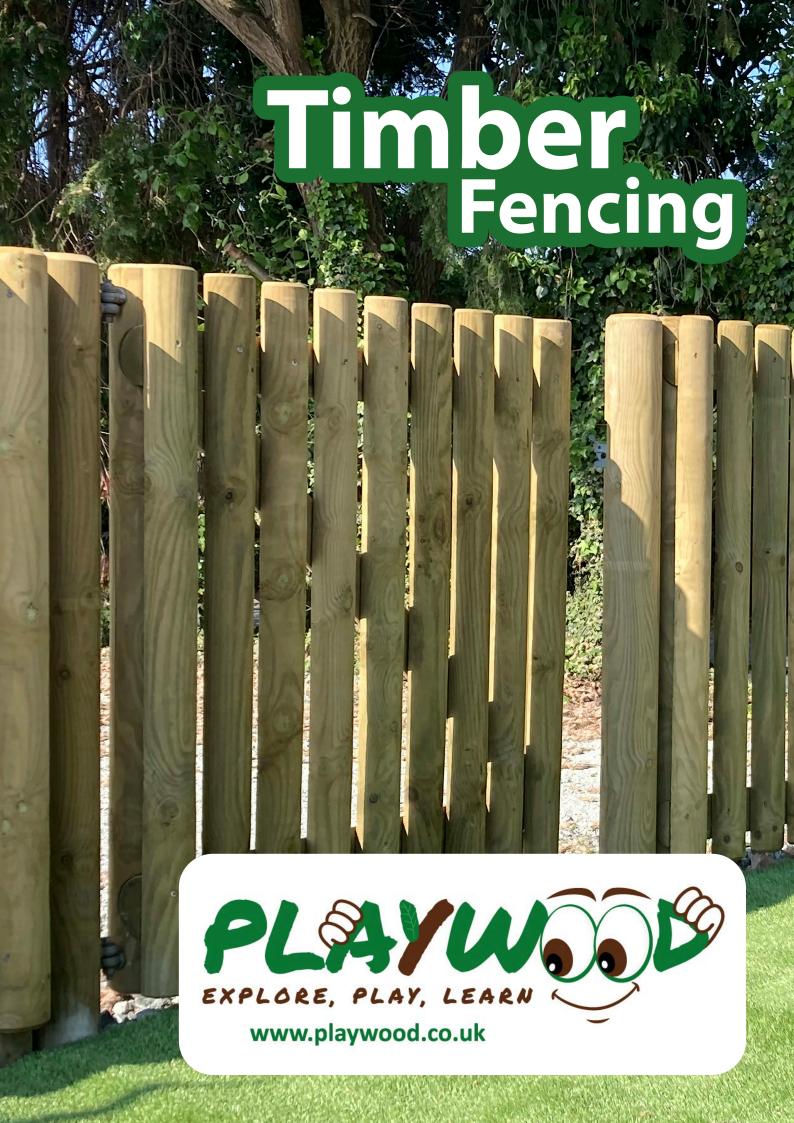

The Timber Fencing range accommodates all ages, budgets and play scheme sizes. Our uncompromising approach to safety during the design and manufacturing process is paramount.

In order to ensure the highest level of accuracy, all units are produced on a custom made, state of the art, 6 Axis CNC machine.

This technology allows us to offer unparalleled accuracy in the field of play timber production.

Tel: 01600 614041 Email: info@playwood.co.uk Web: www.playwood.co.uk Address: Playwood Ltd, 143 Ternata Drive, Monmouth, NP25 5UZ