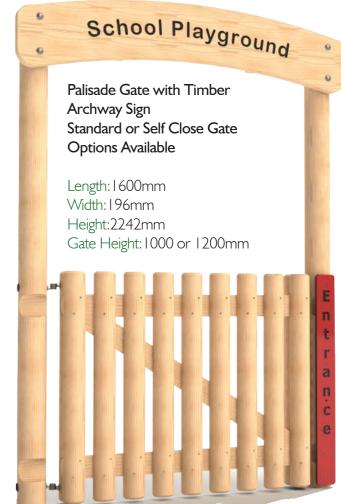

HDPE and Timber Archway Signs are available as a standalone product without the gate.

Timber Palisade Fencing is an ideal way to secure any playground!

Palisade 2.4m Maintenance Gate

Length: 2773mm Width: 163mm