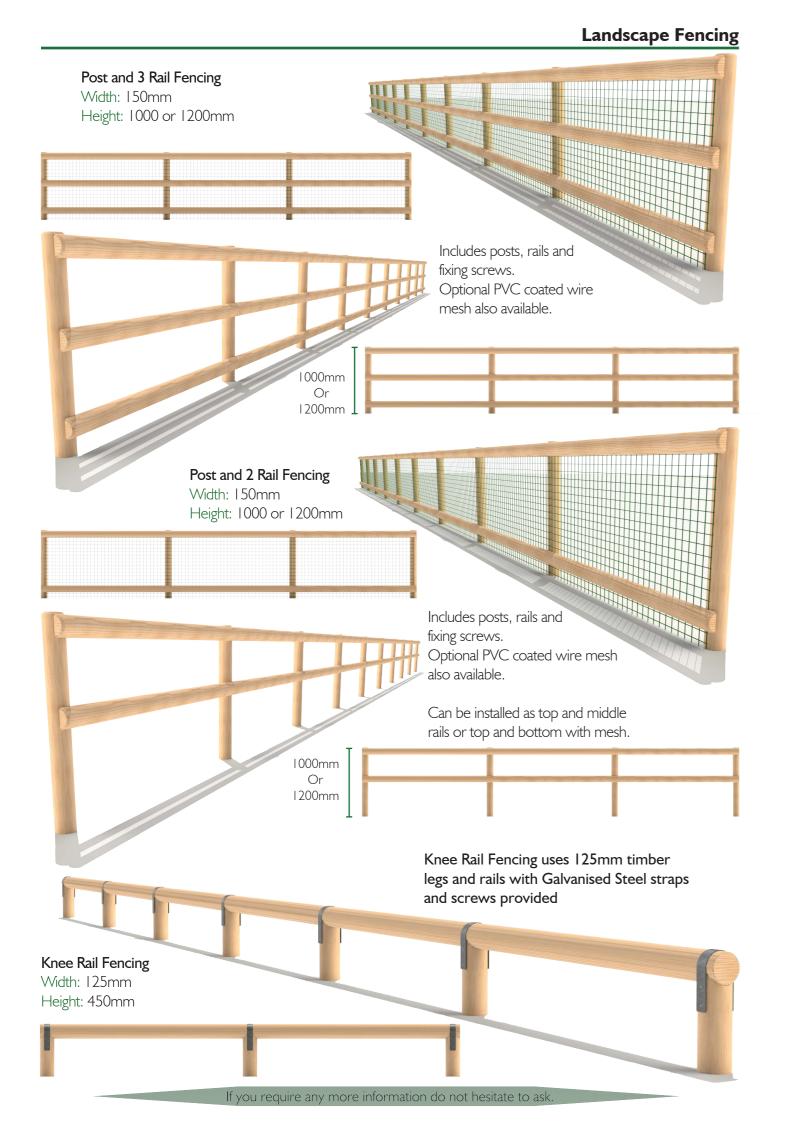

Standard Palisade Fencing

Length 2450mm Width: I 50mm

Height: 1000 or 1200mm

Dimensions per standard section but can be supplied in any length.



1000mm Or 1200mm



Standard Palisade Gate Includes HDPE Entrance & Exit Sign

Length: 1530mm Width: 189mm Height: 1000 or 1200mm



Self Closing Palisade Gate Includes HDPE Entrance & Exit Sign

Length: 1420mm Width: 201mm Height: 1000 or 1200mm



1000mm Or 1200mm



HDPE signs are available in a wide range of colours.



HDPE and Timber Archway Signs are available as a standalone product without the gate.



Timber Palisade Fencing is an ideal way to secure any playground!



Palisade 2.4m Maintenance Gate

Length: 2773mm Width: 163mm

Height: 1000 or 1200mm



### **Landscape Fencing**



### Mountain Scene Fencing Length 2400mm, Width: 133mm, Height: 1125mm

### Castle Fencing

Length 2400mm, Width: 133mm, Height: 1125mm



Themed fencing comes in 2.4m long panels and uses the same posts and rails as the standard Palisade fencing.



Length 2400mm, Width: 133mm, Height: 1125mm



Length 2400mm, Width: 133mm, Height: 1125mm

# 19mm HDPE Weather Accessories

HDPE Accessories can be screwed to Palisade fencing to create a themed area.

# Sunshine W: 354mm, H: 357mm

Windy

Cloudy W: 415mm, H: 376mm

# Raining

Lightning







Snowing

W: 342mm, H: 418mm







## 19mm HDPE Farmyard Animals Accessories Turkey

Chicken

W: 326mm, H: 360mm



Rainbow

W: 547mm, H: 300mm









## 19mm HDPE Numbers and Arrows Accessories

#### 0 - 9 Numbers

W: 3