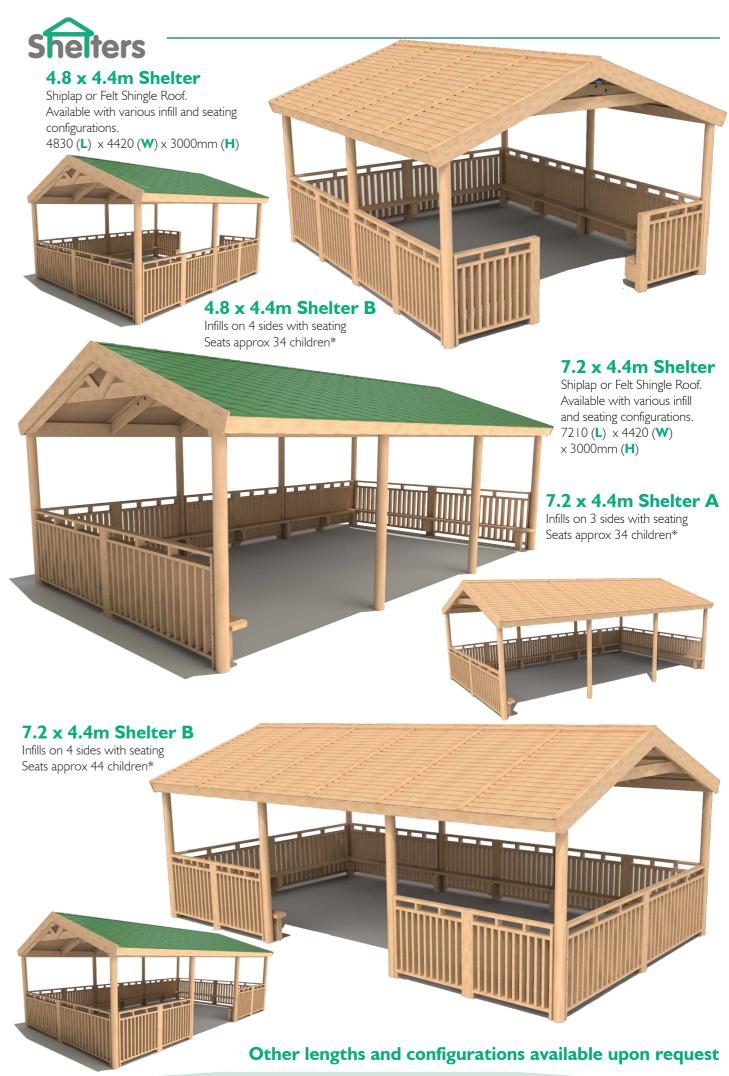

### **Picnic Shelter**

Seats and table constructed using 195 x 95mm sleepers. Shower proof roof constructed using shiplap boards. 2375 (L)  $\times$  1800 (W)  $\times$  2220mm (H)

**Seating Shelter** 

Seats constructed using  $195 \times 95$ mm sleepers. Shower proof roof constructed using shiplap boards. 2375 (**L**)  $\times$  1800 (**W**)  $\times$  2220mm (**H**)