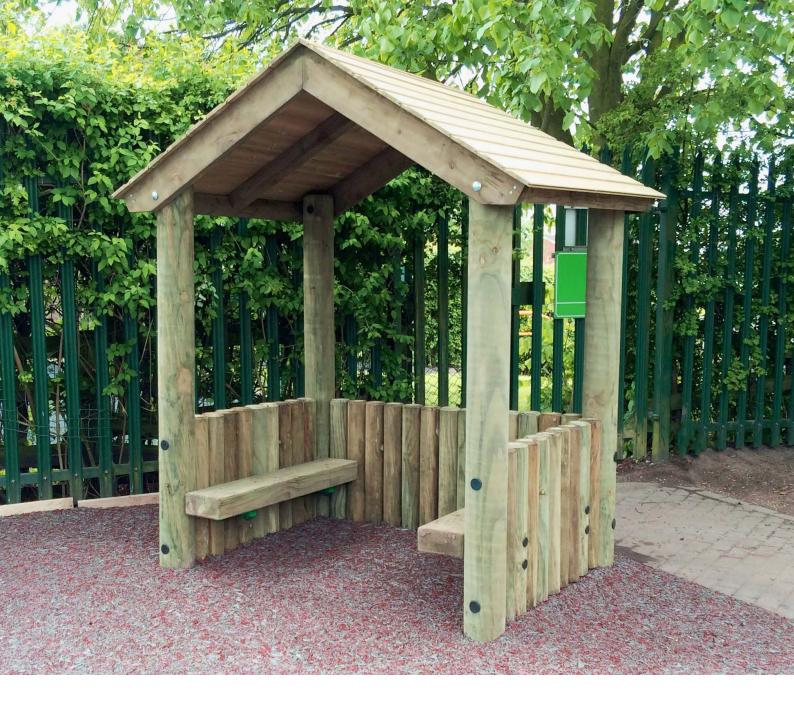

# Toddler Shelter with 3 Sides

Shower proof roof constructed using shiplap boards.
Seats constructed using 195 x 95mm sleepers.
1340 (L) x 1881 (W) x 2156mm (H)

Shower proof roof constructed using shiplap board Seats constructed using 195 x 95mm sleepers. 1940 (**L**) x 1881 (**W**) x 2156mm (**H**)