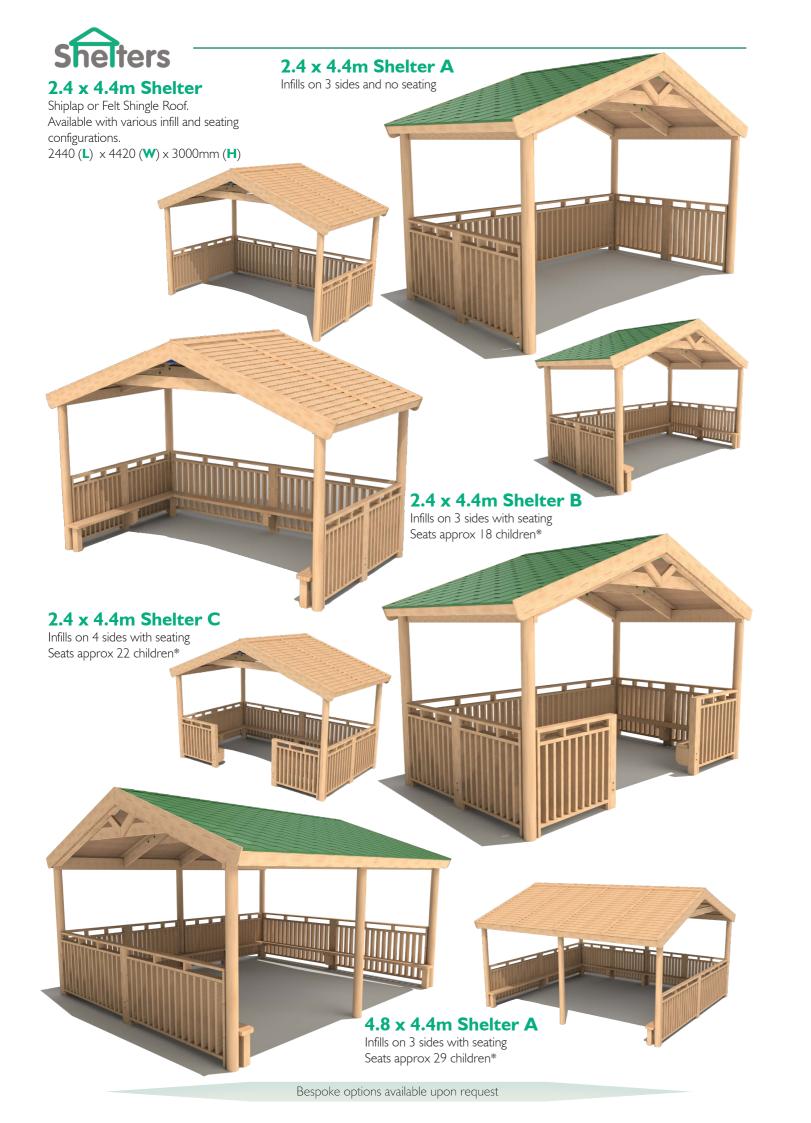

### **Picnic Shelter**

Seats and table constructed using 195 x 95mm sleepers. Shower proof roof constructed using shiplap boards. 2375 (L)  $\times$  1800 (W)  $\times$  2220mm (H)



**Seating Shelter** 

Seats constructed using  $195 \times 95$ mm sleepers. Shower proof roof constructed using shiplap boards. 2375 (**L**)  $\times$  1800 (**W**)  $\times$  2220mm (**H**)

## **Toddler Shelter**

Shower proof roof constructed using shiplap boards.

Seats constructed using 195 x 95mm sleepers. 1340 (L)  $\times$  1881 (W)  $\times$  2156mm (H)



# Toddler Shelter with 3 Sides

Shower proof roof constructed using shiplap boards.
Seats constructed using 195 x 95mm sleepers.
1340 (L) x 1881 (W) x 2156mm (H)

Shower proof roof constructed using shiplap board Seats constructed using 19