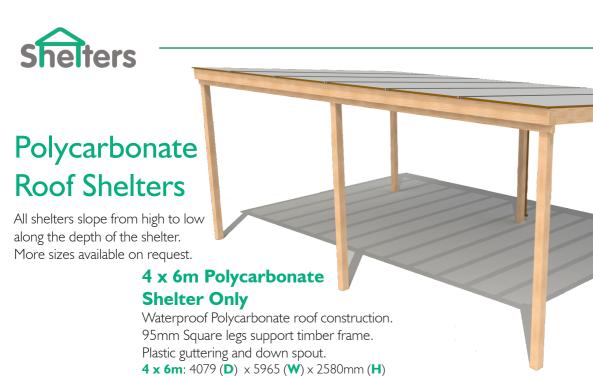

# Polycarbonate Roof **Shelters**

All shelters slope from high to low along the depth of the shelter. More sizes available on request.