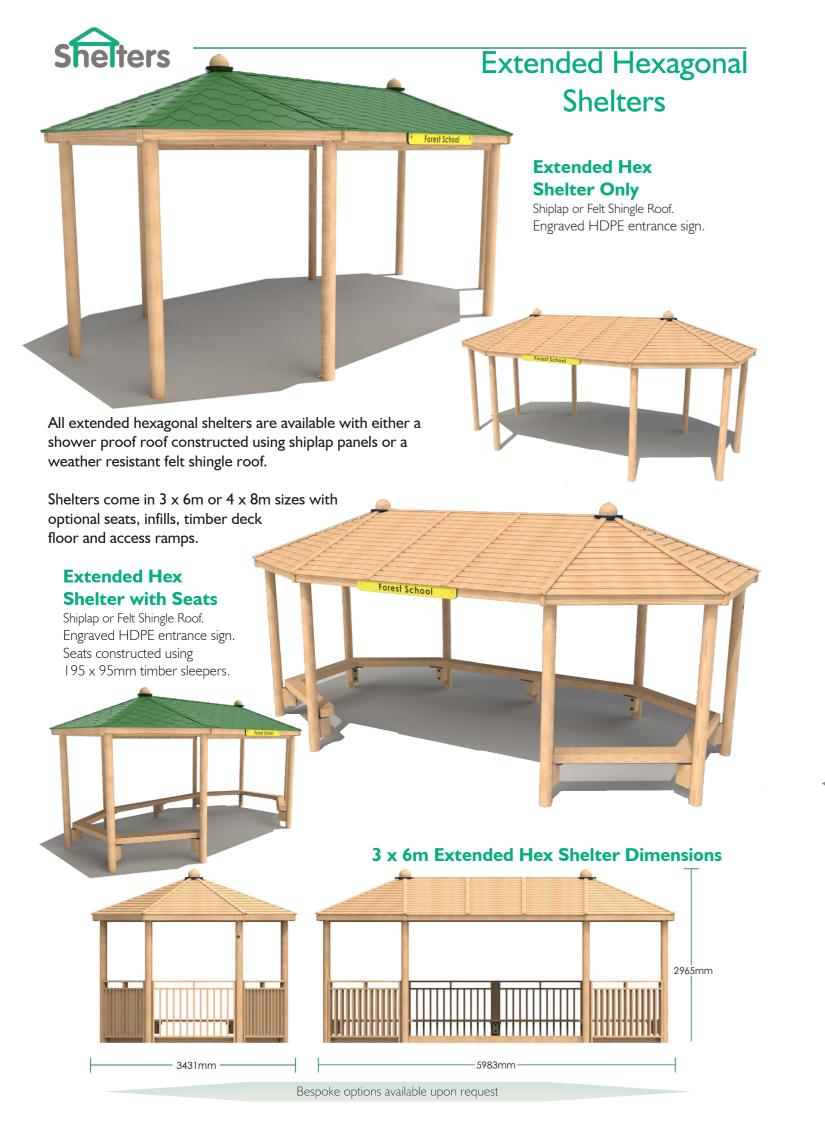

### **Picnic Shelter**

Seats and table constructed using 195 x 95mm sleepers. Shower proof roof constructed using shiplap boards. 2375 (L)  $\times$  1800 (W)  $\times$  2220mm (H)



**Seating Shelter** 

Seats constructed using  $195 \times 95$ mm sleepers. Shower proof roof constructed using shiplap boards. 2375 (**L**)  $\times$  1800 (**W**)  $\times$  2220mm (**H**)

## **Toddler Shelter**

Shower proof roof constructed using shiplap boards.

Seats constructed using 195 x 95mm sleepers. 1340 (L)  $\times$  1881 (W)  $\times$  2156mm (H)



# Toddler Shelter with 3 Sides

Shower proof roof constructed using shiplap boards.
Seats constructed using 195 x 95mm sleepers.
1340 (L) x 1881 (W) x 2156mm (H)

Shower proof roof constructed using shiplap board Seats constructed