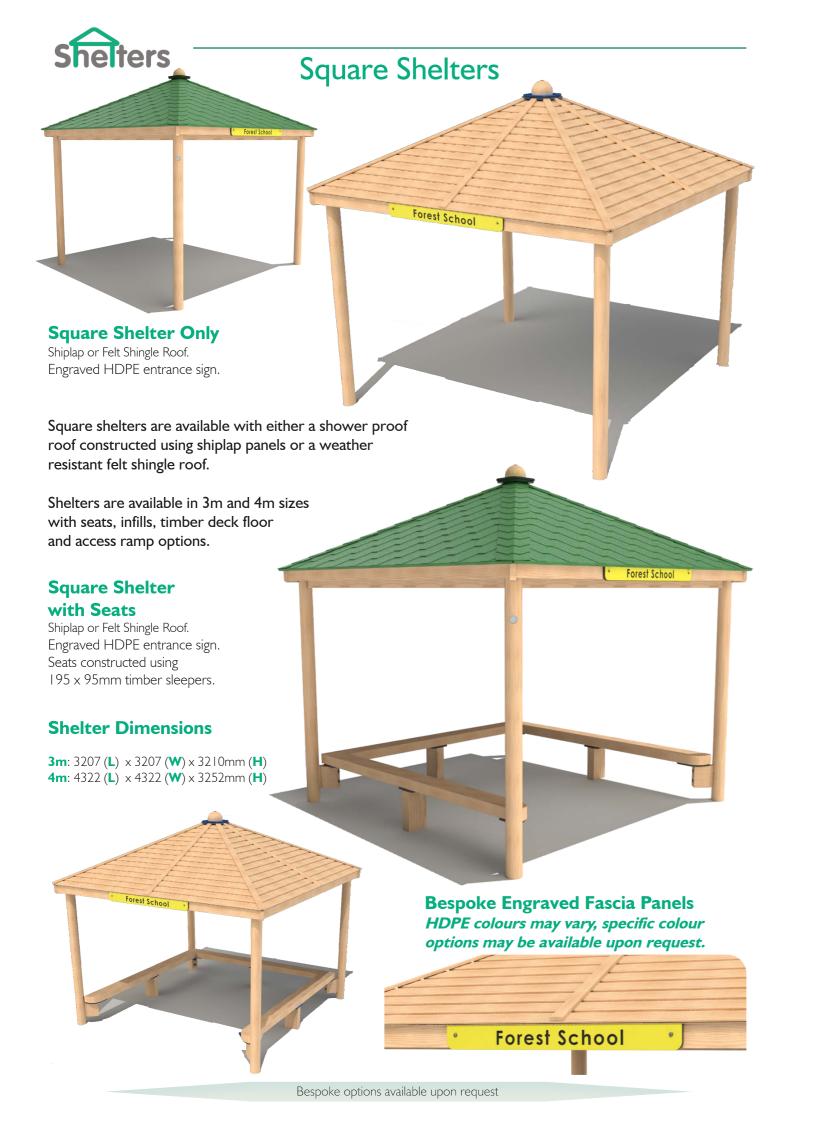

### **Picnic Shelter**

Seats and table constructed using 195 x 95mm sleepers. Shower proof roof constructed using shiplap boards. 2375 (L)  $\times$  1800 (W)  $\times$  2220mm (H)



**Seating Shelter** 

Seats constructed using  $195 \times 95$ mm sleepers. Shower proof roof constructed using shiplap boards. 2375 (**L**)  $\times$  1800 (**W**)  $\times$  2220mm (**H**)

## **Toddler Shelter**

Shower proof roof constructed using shiplap boards.

Seats constructed using 195 x 95mm sleepers. 1340 (L)  $\times$  1881 (W)  $\times$  2156mm (H)



# Toddler Shelter with 3 Sides

Shower proof roof constructed using shiplap boards.
Seats constructed using 195 x 95mm sleepers.
1340 (L) x 1881 (W) x 2156mm (H)

Shower proof roof constructed using shiplap board Seats constructed usin