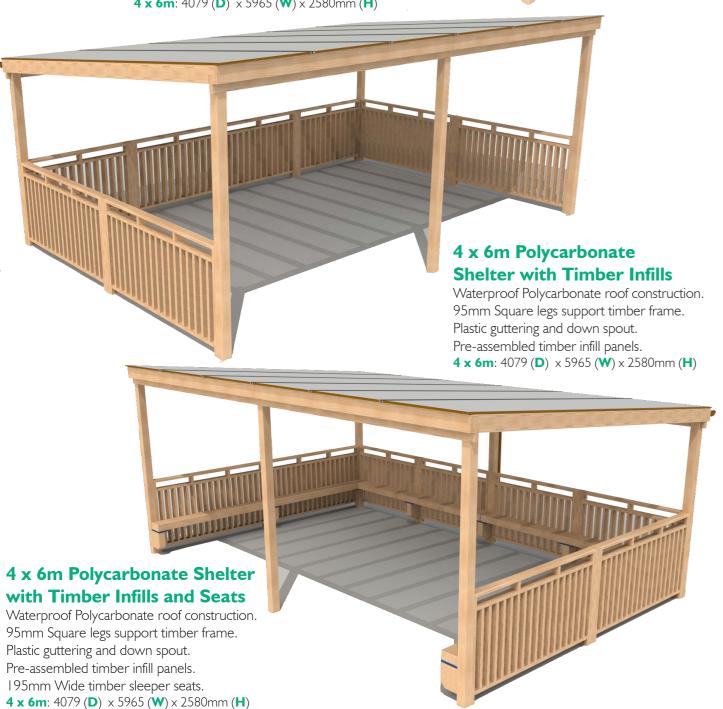

## 4 x 3m Polycarbonate **Shelter with Timber Infills**

Waterproof Polycarbonate roof construction. 95mm Square legs support timber frame. Plastic guttering and down spout. Pre-assembled timber infill panels.

**4 x 3m**: 4079 (**D**) x 2976 (**W**) x 2580mm (**H**)

# 4 x 3m Polycarbonate Shelter with Timber Infills and Seats

Waterproof Polycarbonate roof construction. 95mm Square legs support timber frame. Plastic guttering and down spout. Pre-assembled timber infill panels.

195mm Wide timber sleeper seats.

**4 x 3m**: 4079 (**D**) x 2976 (**W**) x 2580mm (**H**)