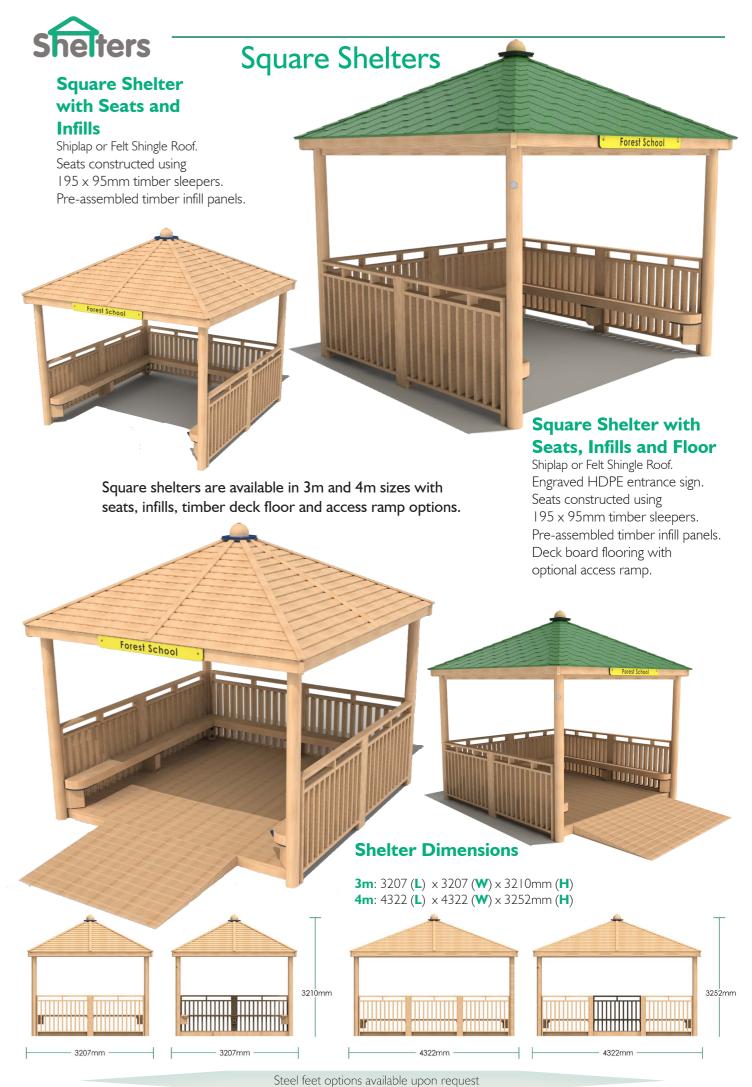

### **Picnic Shelter**

Seats and table constructed using 195 x 95mm sleepers. Shower proof roof constructed using shiplap boards. 2375 (L)  $\times$  1800 (W)  $\times$  2220mm (H)



**Seating Shelter** 

Seats constructed using  $195 \times 95$ mm sleepers. Shower proof roof constructed using shiplap boards. 2375 (**L**)  $\times$  1800 (**W**)  $\times$  2220mm (**H**)

## **Toddler Shelter**

Shower proof roof constructed using shiplap boards.

Seats constructed using 195 x 95mm sleepers. 1340 (L)  $\times$  1881 (W)  $\times$  2156mm (H)



# Toddler Shelter with 3 Sides

Shower proof roof constructed using shiplap boards.
Seats constructed using 195 x 95mm sleepers.
1340 (L) x 1881 (W) x 2156mm (H)

Shower proof roof constructed using shiplap board Seats constructed using