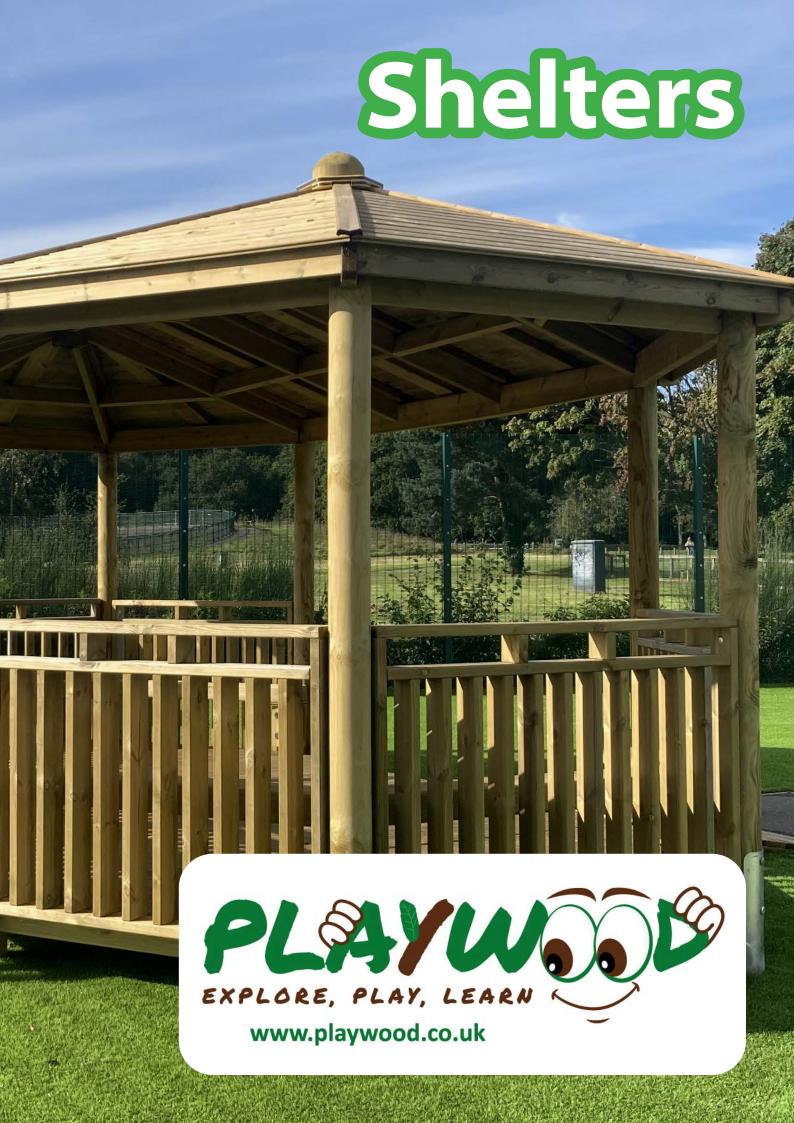

### **Picnic Shelter**

Seats and table constructed using 195 x 95mm sleepers. Shower proof roof constructed using shiplap boards. 2375 (L)  $\times$  1800 (W)  $\times$  2220mm (H)



**Seating Shelter** 

Seats constructed using  $195 \times 95$ mm sleepers. Shower proof roof constructed using shiplap boards. 2375 (**L**)  $\times$  1800 (**W**)  $\times$  2220mm (**H**)

## **Toddler Shelter**

Shower proof roof constructed using shiplap boards.

Seats constructed using 195 x 95mm sleepers. 1340 (L)  $\times$  1881 (W)  $\times$  2156mm (H)



# Toddler Shelter with 3 Sides

Shower proof roof constructed using shiplap boards.
Seats constructed using 195 x 95mm sleepers.
1340 (L) x 1881 (W) x 2156mm (H)

Shower proof roof constructed using shiplap board Seats constr