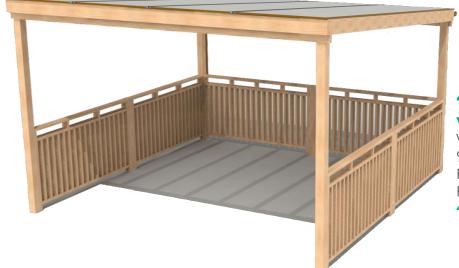

## 4 x 3m Polycarbonate **Shelter with Timber Infills**

Waterproof Polycarbonate roof construction. 95mm Square legs support timber frame. Plastic guttering and down spout. Pre-assembled timber infill panels.