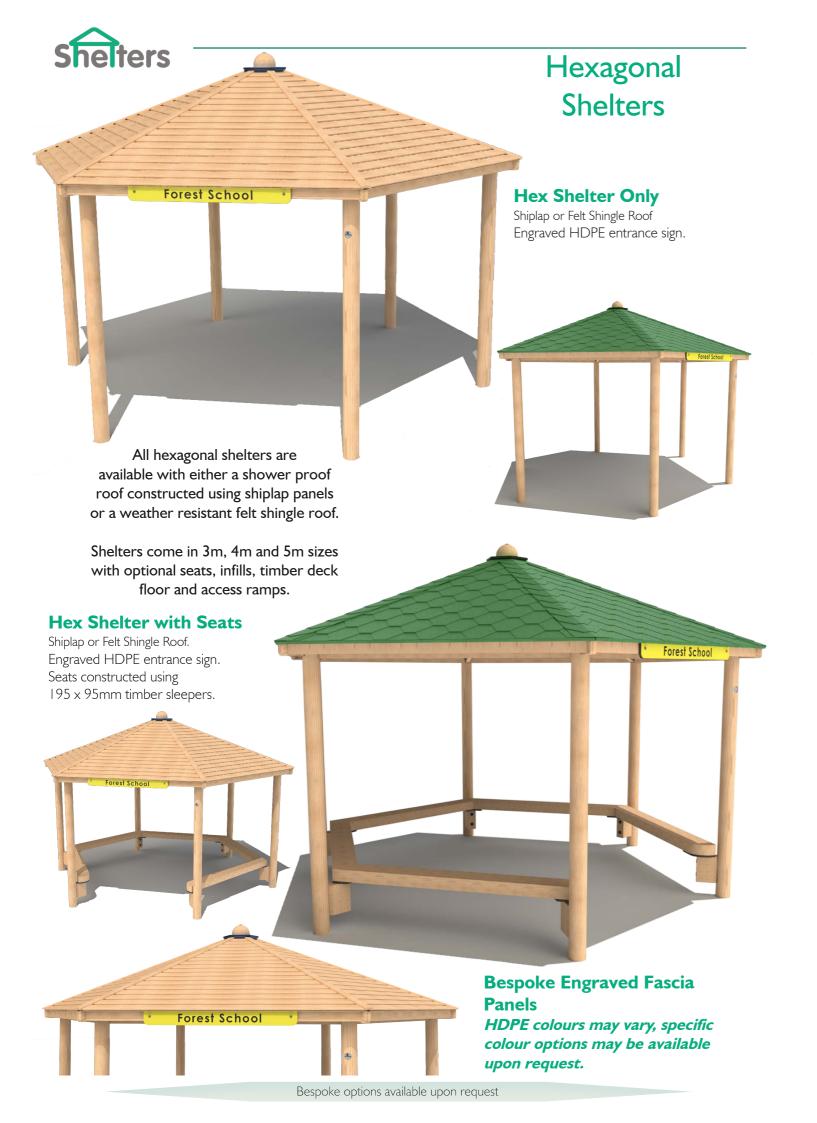

### **Picnic Shelter**

Seats and table constructed using 195 x 95mm sleepers. Shower proof roof constructed using shiplap boards. 2375 (L)  $\times$  1800 (W)  $\times$  2220mm (H)



**Seating Shelter** 

Seats constructed using  $195 \times 95$ mm sleepers. Shower proof roof constructed using shiplap boards. 2375 (**L**)  $\times$  1800 (**W**)  $\times$  2220mm (**H**)

## **Toddler Shelter**

Shower proof roof constructed using shiplap boards.

Seats constructed using 195 x 95mm sleepers. 1340 (L)  $\times$  1881 (W)  $\times$  2156mm (H)



# Toddler Shelter with 3 Sides

Shower proof roof constructed using shiplap boards.
Seats constructed using 195 x 95mm sleepers.
1340 (L) x 1881 (W) x 2156mm (H)

Shower proof roof constructed using shiplap board Seats construc