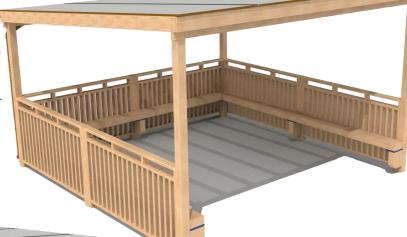

# 4 x 3m Polycarbonate Shelter with Timber Infills and Seats

Waterproof Polycarbonate roof construction. 95mm Square legs support timber frame. Plastic guttering and down spout. Pre-assembled timber infill panels.

195mm Wide timber sleeper seats.

**4 x 3m**: 4079 (**D**) x 2976 (**W**) x 2580mm (**H**)