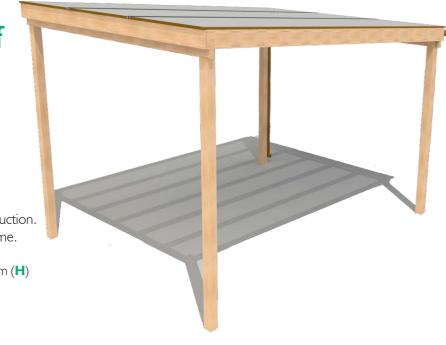

# 4 x 3m Polycarbonate **Shelter Only**

Waterproof Polycarbonate roof construction. 95mm Square legs support timber frame. Plastic guttering and down spout.

**4 x 3m**: 4079 (**D**) x 2976 (**W**) x 2580mm (**H**)

**4 x 3m**: 4079 (**D**) x 2976 (**W**) x 2580mm (**H**)