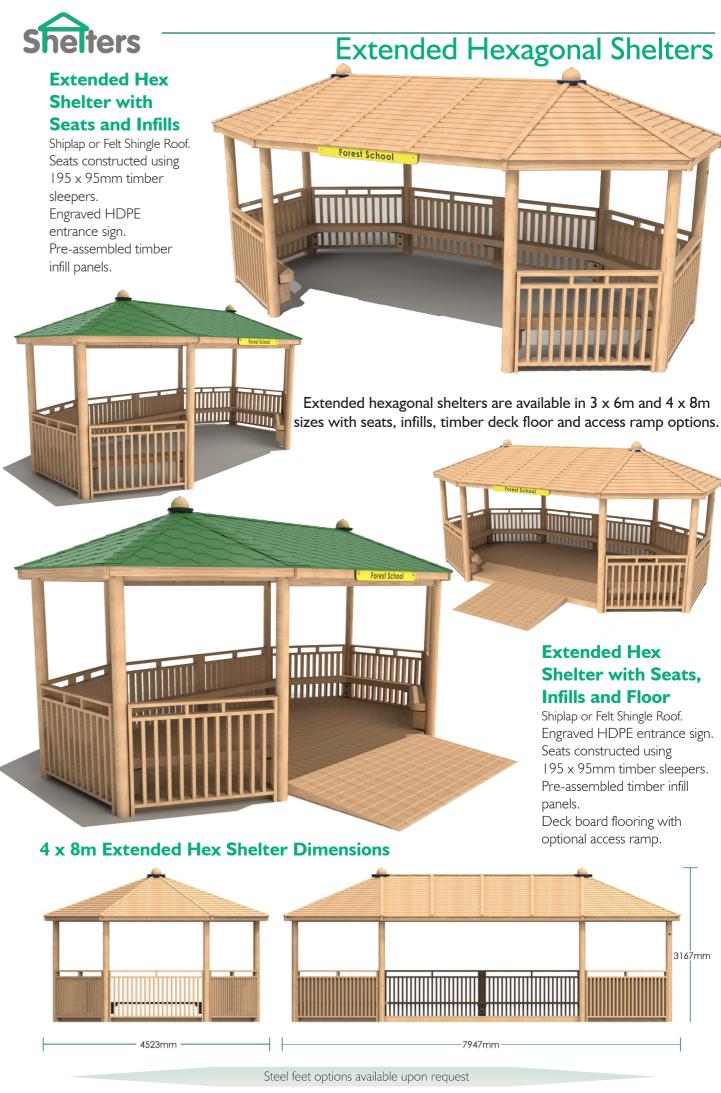

### **Picnic Shelter**

Seats and table constructed using 195 x 95mm sleepers. Shower proof roof constructed using shiplap boards. 2375 (L)  $\times$  1800 (W)  $\times$  2220mm (H)



**Seating Shelter** 

Seats constructed using  $195 \times 95$ mm sleepers. Shower proof roof constructed using shiplap boards. 2375 (**L**)  $\times$  1800 (**W**)  $\times$  2220mm (**H**)

## **Toddler Shelter**

Shower proof roof constructed using shiplap boards.

Seats constructed using 195 x 95mm sleepers. 1340 (L)  $\times$  1881 (W)  $\times$  2156mm (H)



# Toddler Shelter with 3 Sides

Shower proof roof constructed using shiplap boards.
Seats constructed using 195 x 95mm sleepers.
1340 (L) x 1881 (W) x 2156mm (H)

Shower proof roof constructed using shiplap board Seats constructed us