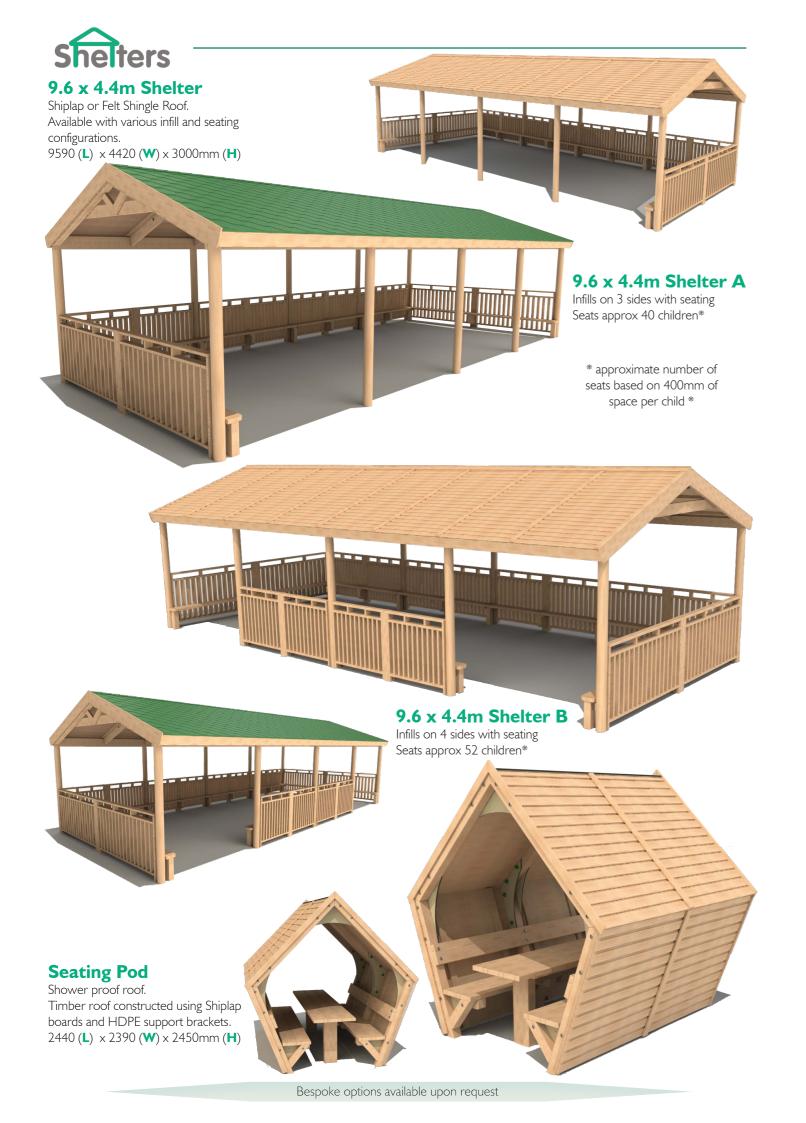

# Toddler Shelter with 3 Sides

Shower proof roof constructed using shiplap boards.
Seats constructed using 195 x 95mm sleepers.
1340 (L) x 1881 (W) x 2156mm (H)

Shower proof roof constructed using shiplap board Seats constructed using 195 x 95mm sleepers. 1940 (**L**) x 1881 (**W**) x 2156mm (**H**)