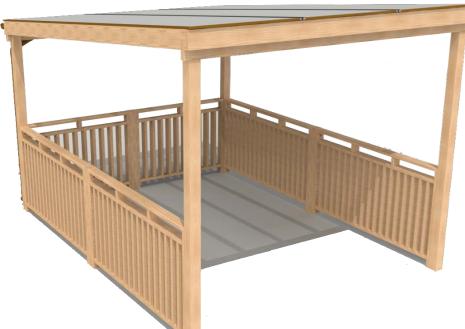

## 4 x 3m Polycarbonate **Shelter with Timber Infills**

Waterproof Polycarbonate roof construction. 95mm Square legs support timber frame. Plastic guttering and down spout. Pre-assembled timber infill panels.