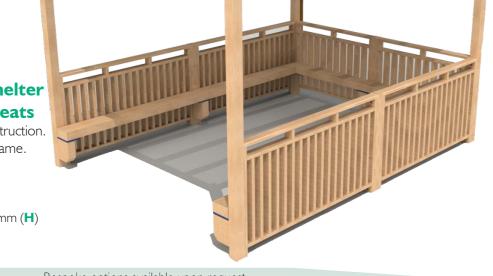

# 4 x 3m Polycarbonate Shelter with Timber Infills and Seats

Waterproof Polycarbonate roof construction. 95mm Square legs support timber frame. Plastic guttering and down spout. Pre-assembled timber infill panels.

195mm Wide timber sleeper seats.

**4 x 3m**: 4079 (**D**) x 2976 (**W**) x 2580mm (**H**)