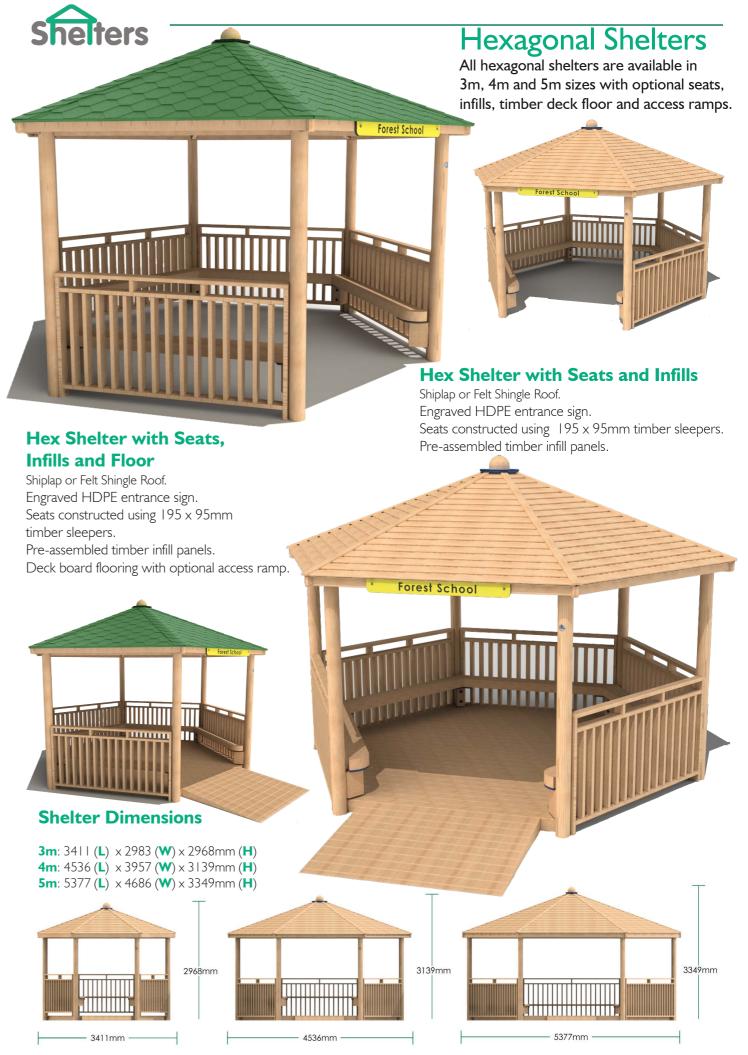

### **Picnic Shelter**

Seats and table constructed using 195 x 95mm sleepers. Shower proof roof constructed using shiplap boards. 2375 (L)  $\times$  1800 (W)  $\times$  2220mm (H)



**Seating Shelter** 

Seats constructed using  $195 \times 95$ mm sleepers. Shower proof roof constructed using shiplap boards. 2375 (**L**)  $\times$  1800 (**W**)  $\times$  2220mm (**H**)

## **Toddler Shelter**

Shower proof roof constructed using shiplap boards.

Seats constructed using 195 x 95mm sleepers. 1340 (L)  $\times$  1881 (W)  $\times$  2156mm (H)



# Toddler Shelter with 3 Sides

Shower proof roof constructed using shiplap boards.
Seats constructed using 195 x 95mm sleepers.
1340 (L) x 1881 (W) x 2156mm (H)

Shower proof roof constructed using shiplap board Seats constructe