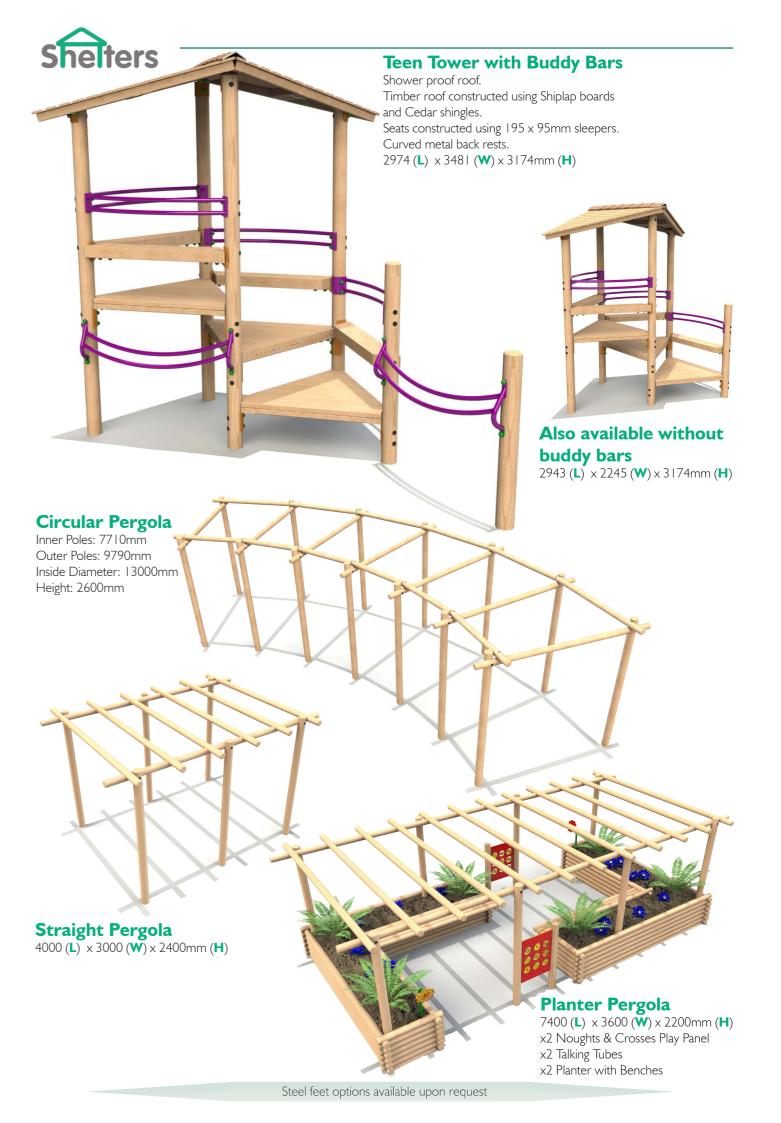

r frame. Plastic guttering and down spout. Pre-assembled timber infill panels.

**4 x 4m**: 4079 (**D**) x 3970 (**W**) x 2580mm (**H**)

# 4 x 4m Polycarbonate Shelter with Timber Infills and Seats

Waterproof Polycarbonate roof construction 95mm Square legs support timber frame. Plastic guttering and down spout. Pre-assembled timber infill panels.

195mm Wide timber sleeper seats. **4 x 4m**: 4079 (**D**) x 3970 (**W**) x 2580mm (**H**)



# 4 x 4m Polycarbonate Shelter with Planters and Seats.

Waterproof Polycarbonate roof construction. 95mm Square legs support timber frame. Plastic guttering and down spout. Sleeper planters on either side, 195mm Wide timber sleeper seats. **4 x 4m**: 4118 (**D**) x 5282 (**W**) x 2580mm (**H**)

Sleeper planters can be added to any size shelter.









The ability to offer unrivalled value for money whilst still ensuring exceptional quality and longevity is key. The Shelters range accommodates all budgets and play scheme sizes.

Our uncompromising approach to safety during the design and manufacturing process is paramount.

In order to ensure the highest level of accuracy, all units are produced on a custom made, state of the art, 6 Axis CNC machine. This technology allows us to offer unparalleled accuracy in the field of play timber production.

Tel: 01600 614041 Email: info@playwood.co.uk Web: www.playwood.co.uk Address: Playwood Ltd, 143 Ternata Drive, Monmouth, NP25 5UZ