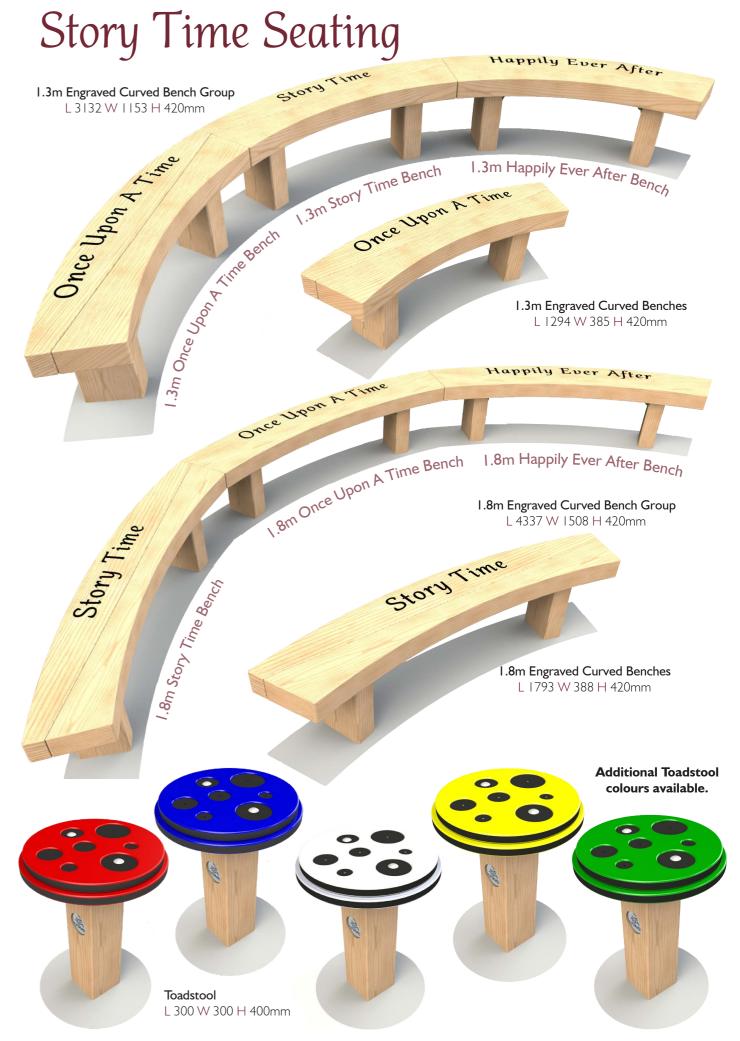

## **Bespoke options Available** Story Time Areas Fable Area Once Upon a Time Chair x I 1.3m Curved Sleeper Bench x 5 Fairy Tale Area Once Upon a Time Chair x I Fairy Tale Button Stools x 15 Tall Tale Area Once Upon a Time Chair x I 1.4m Sleeper Benches x 3 Gather Round Area Once Upon a Time Chair x I 3m Open Octagonal Bench x 1 **Enchantment Area** All areas also available Once Upon a Time Chair x I Fairy Tale Button Stools x 15 with the Story Telling 1.8m Curved Sleeper Benches x 3 Chair.