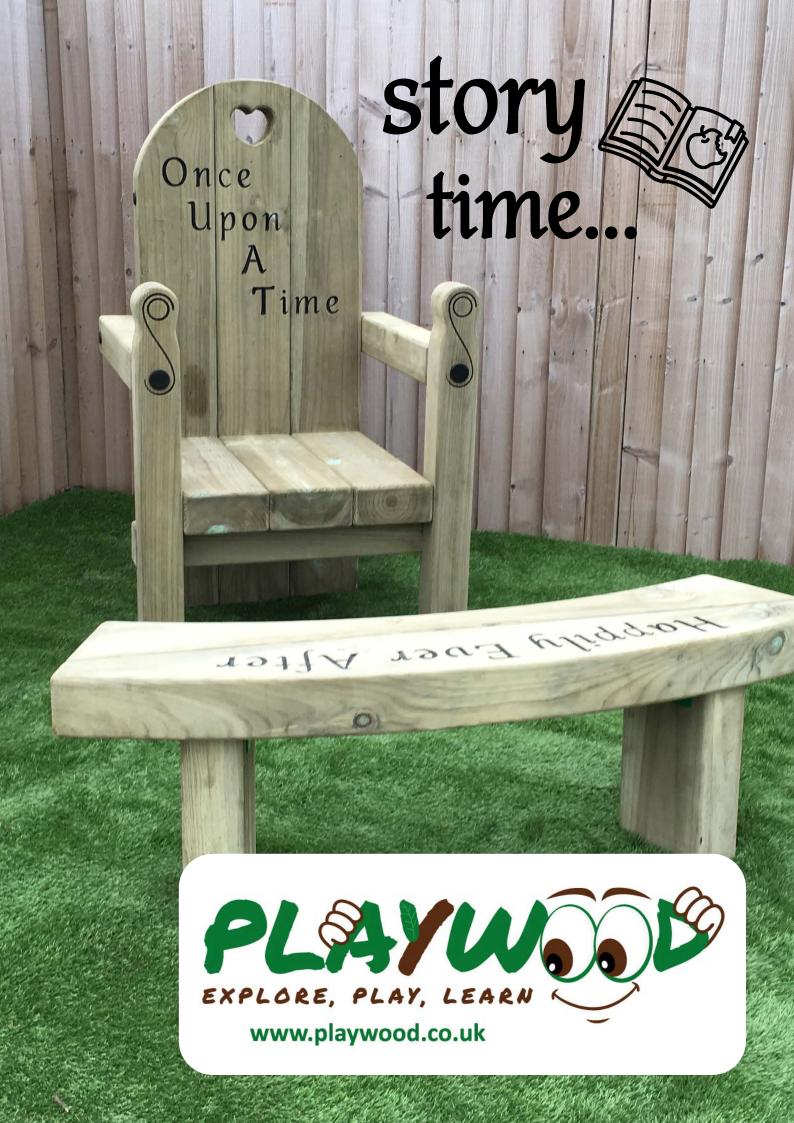

The ability to offer unrivalled value for money whilst still ensuring exceptional quality and longevity is key.

The Story Time range accommodates all ages, budgets and play scheme sizes. Our uncompromising approach to safety during the design and manufacturing process is paramount.

With this in mind all the Story Time range are designed to meet the requirements of BS EN 1176.

In order to ensure the highest level of accuracy, all units are produced on our custom made, state of the art, 6 Axis CNC machine. This technology allows us to offer unparalleled accuracy in the field of play timber production.