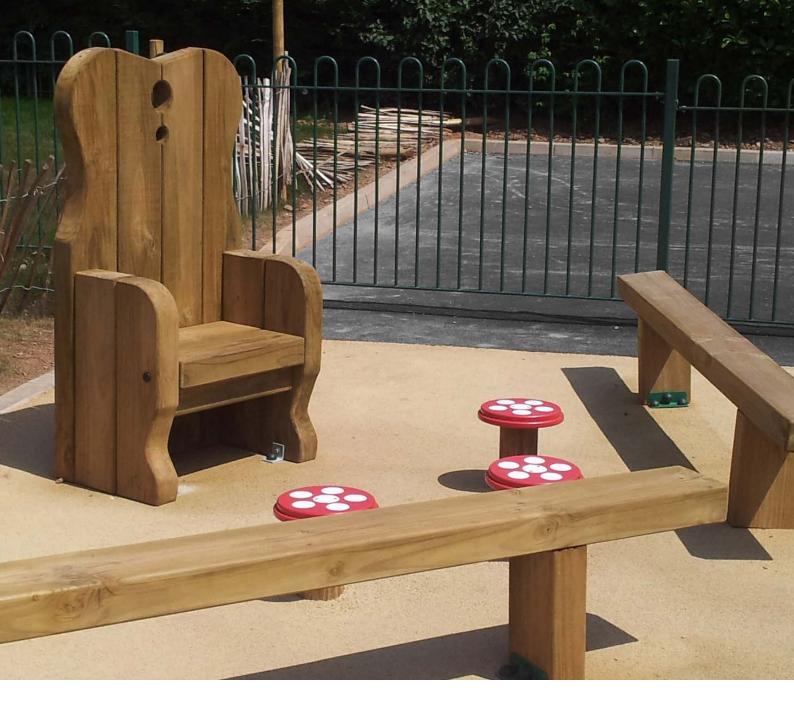

## **Bespoke options Available** Story Time Areas Fable Area Once Upon a Time Chair x I 1.3m Curved Sleeper Bench x 5 Fairy Tale Area Once Upon a Time Chair x I Fairy Tale Button Stools x 15 Tall Tale Area Once Upon a Time Chair x I 1.4m Sleeper Benches x 3 Gather Round Area Once Upon a Time Chair x I 3m Open Octagonal Bench x 1 **Enchantment Area** All areas also available Once Upon a Time Chair x I Fairy Tale Button Stools x 15 with the Story Telling 1.8m Curved Sleeper Benches x 3 Chair.