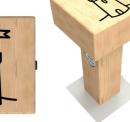

## Button Stools

L: 195mm W: 195mm H: 400mm

## Button Stools

L: 195mm W: 195mm H: 400mm

**Plain** 

**Story Book** 

Wand

Witch

Wizard

**Carriage** 