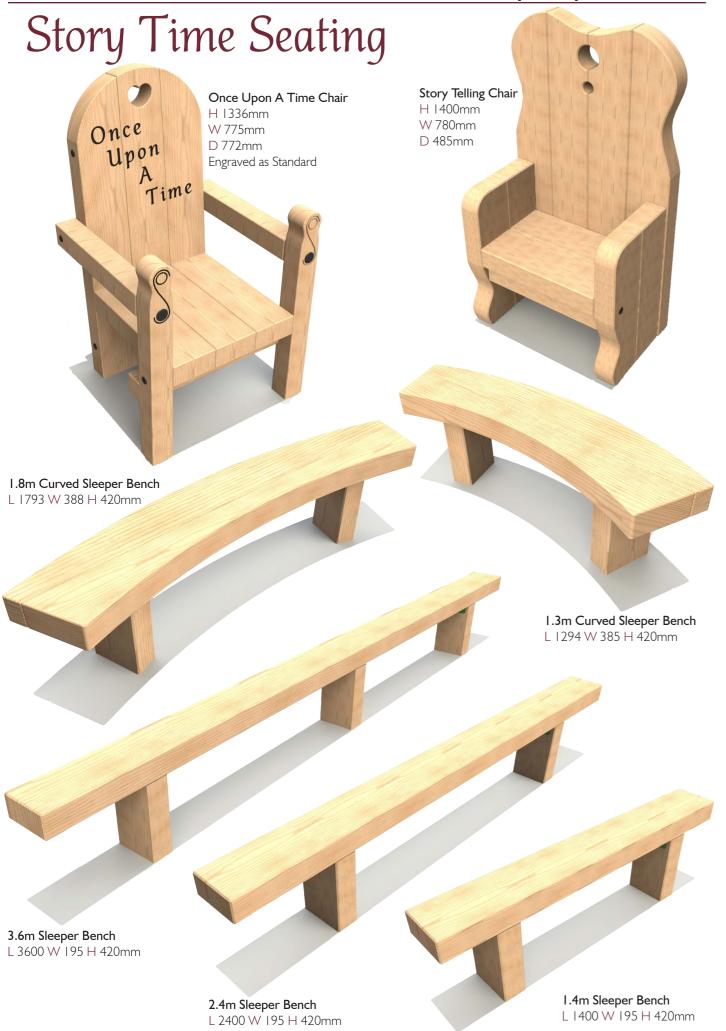

## **Bespoke options Available** Story Time Areas Fable Area Once Upon a Time Chair x I 1.3m Curved Sleeper Bench x 5 Fairy Tale Area Once Upon a Time Chair x I Fairy Tale Button Stools x 15 Tall Tale Area Once Upon a Time Chair x I 1.4m Sleeper Benches x 3 Gather Round Area Once Upon a Time Chair x I 3m Open Octagonal Bench x 1 **Enchantment Area** All areas also available Once Upon a Time Chair x I Fairy Tale Button Stools x 15 with the Story Telling 1.8m Curved Sleeper Benches x 3 Chair.