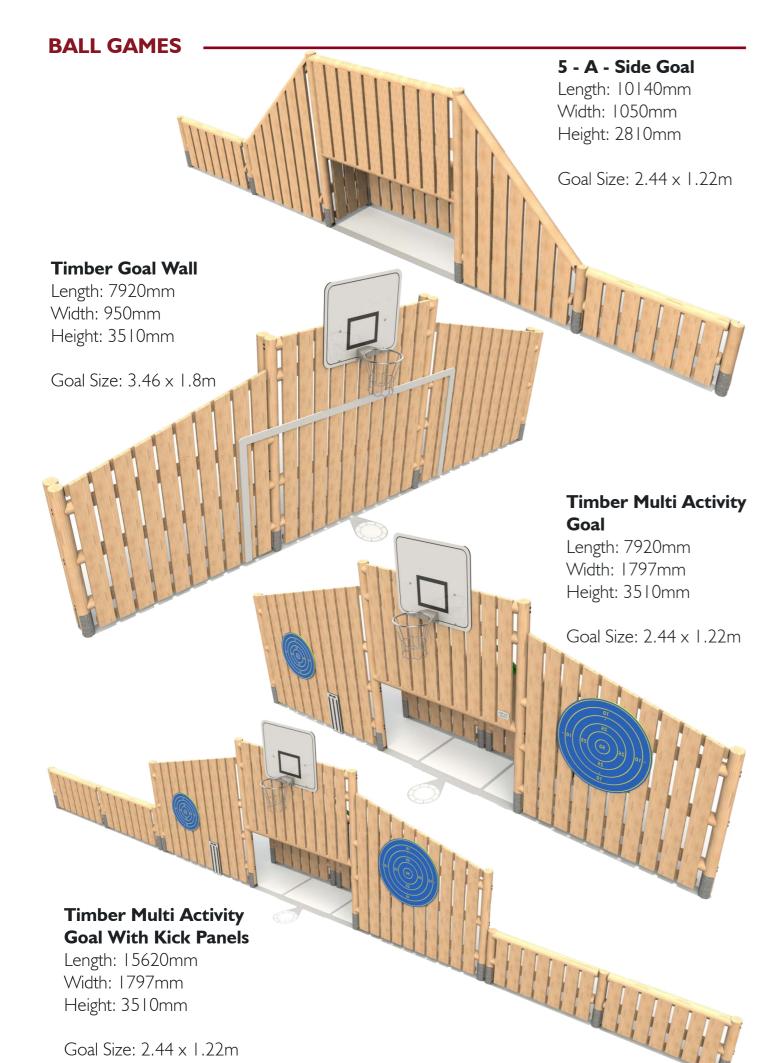

FFH: 377mm

Bespoke options available, more details and prices are available upon

Bespoke options available, more details and prices are available upon reque

5 A-Side Goal Size: 1.7 x 0.86m

## **BALL GAMES Dual Goal** Length: 6578 Width: 2790mm Height: 3911mm Goal Size: 2.08 x 1.86m **Timber Goal Posts** Length: 4010mm Width: 1133mm Height: 1905mm **Basket Ball Net** Length: 1738mm Width: I 200mm Height: 3945mm