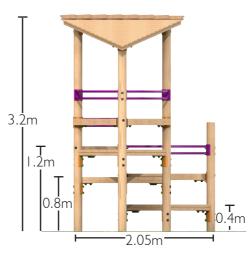

Rock and Roller Length: 3385mm

Width: 910mm

Height: 280mm

FFH: 280mm

Up & Over

Length: 2344mm

Width: 600mm

Height: 653mm

FFH: 377mm



Bespoke options available, more details and prices are available upon



Bespoke options available, more details and prices are available upon reque

5 A-Side Goal Size: 1.7 x 0.86m

## **BALL GAMES Dual Goal** Length: 6578 Width: 2790mm Height: 3911mm Goal Size: 2.08 x 1.86m **Timber Goal Posts** Length: 4010mm Width: 1133mm Height: 1905mm **Basket Ball Net** Length: 1738mm Width: I 200mm Height: 3945mm

Bespoke options available, more details and prices are available upon request

## **TEEN TOWERS**

## **Teen Tower**

Length: 2943mm Width: 2245mm Height: 3174mm







## Steel feet

Galvanised steel feet can be fitted to the Teen Towers for a small additional charge. Steel feet offer an alternative to in ground timbers and can be used in both wet pour surfacing and extended for loose fill bark.





The ability to offer unrivalled value for money whilst still ensuring exceptional quality and longevity is key. The Teenage range offers older children space to play, exercise and hangout.

Our uncompromising approach to safety during the design and manufacturing process is paramount. With this in mind all the items in the Teenage range are designed to meet the requirements of BS EN 1176.

In order to ensure the highest level of accuracy, our experienced production team utilise our custom made, state of the art, 6 Axis CNC machine alongside automated d