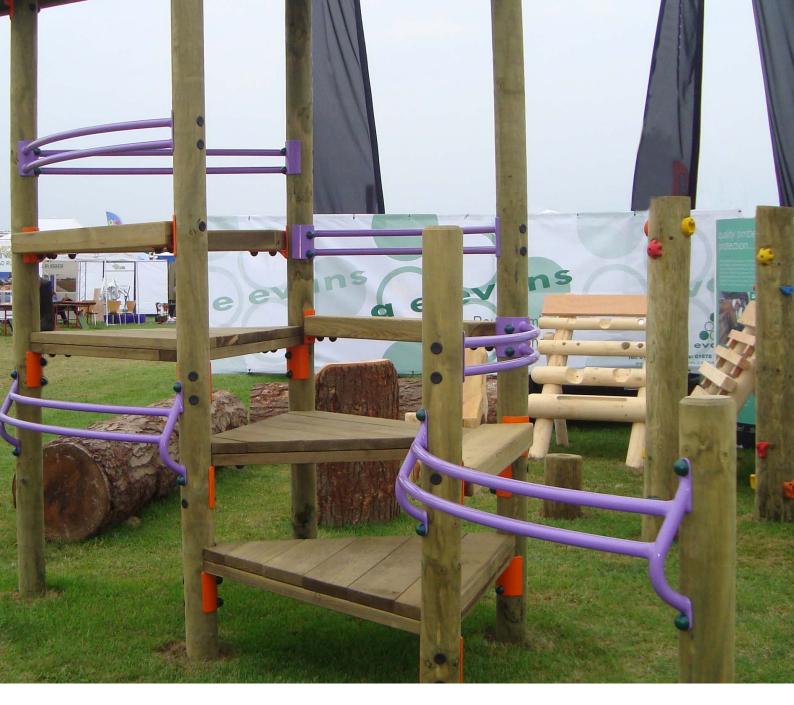

## **TEEN TOWERS**

## **Teen Tower**

Length: 2943mm Width: 2245mm Height: 3174mm

The ability to offer unrivalled value for money whilst still ensuring exceptional quality and longevity is key. The Teenage range offers older children space to play, exercise and hangout.

Our uncompromising approach to safety during the design and manufacturing process is paramount. With this in mind all the items in the Teenage range are designed to meet the requirements of BS EN 1176.