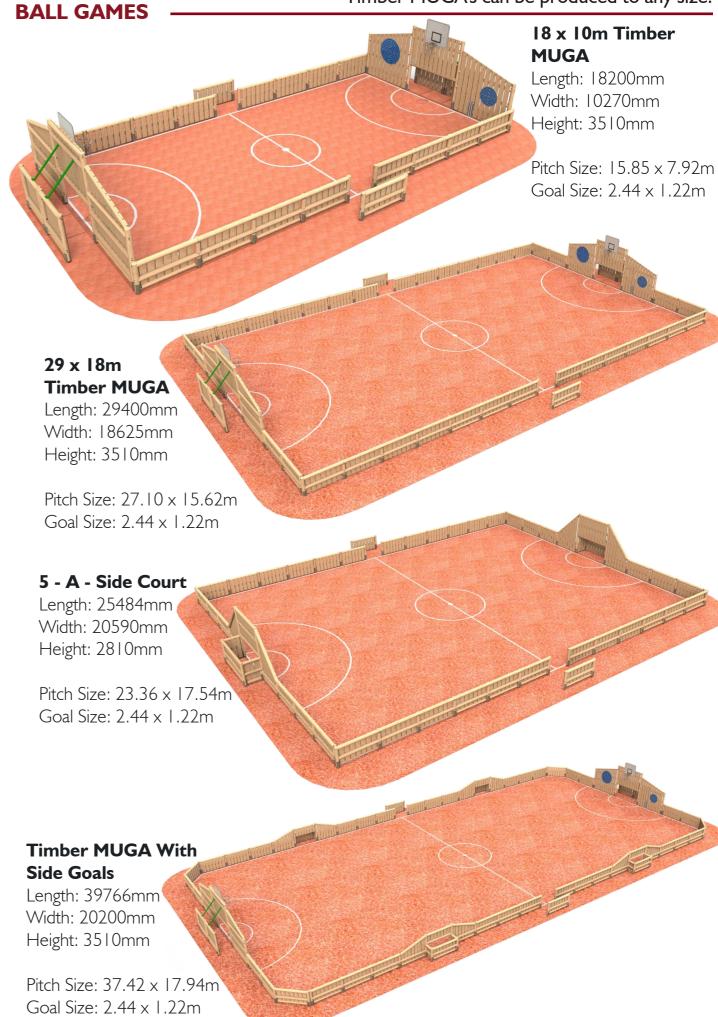

## **BALL GAMES Dual Goal** Length: 6578 Width: 2790mm Height: 3911mm Goal Size: 2.08 x 1.86m **Timber Goal Posts** Length: 4010mm Width: 1133mm Height: 1905mm **Basket Ball Net** Length: 1738mm Width: I 200mm Height: 3945mm

Bespoke options available, more details and prices are available upon request