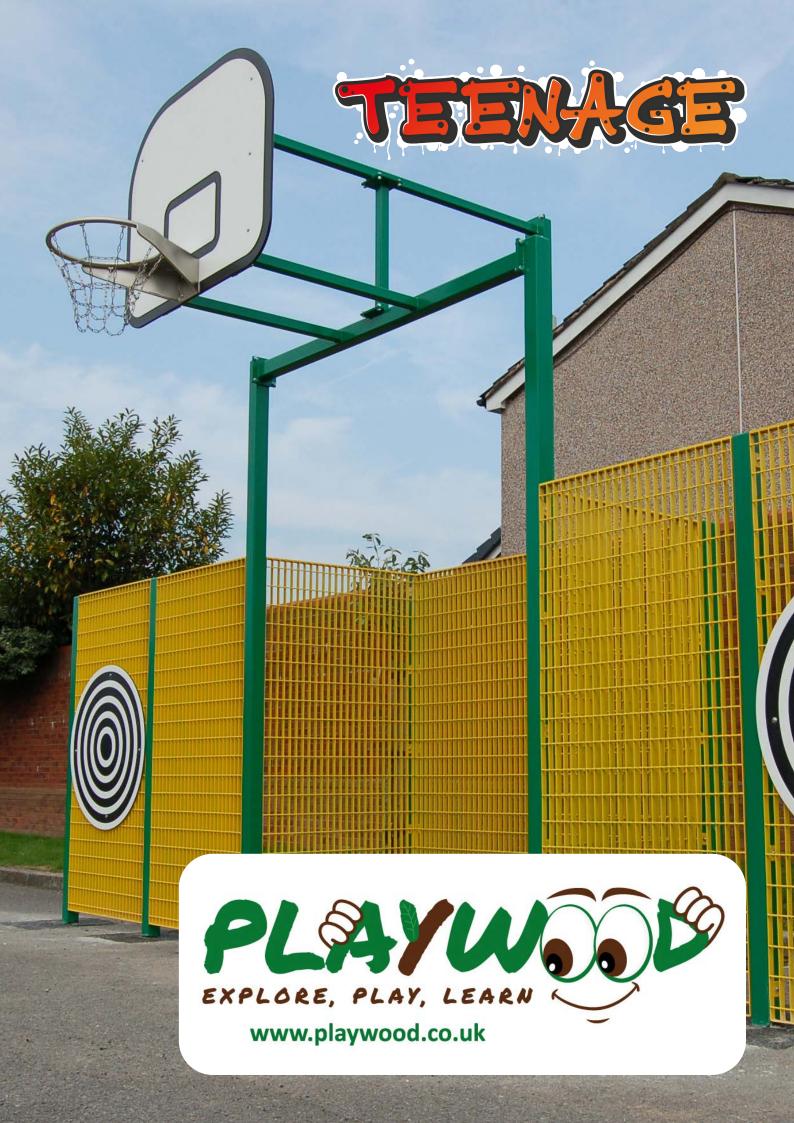

## **TEEN TOWERS**

The ability to offer unrivalled value for money whilst still ensuring exceptional quality and longevity is key. The Teenage range offers older children space to play, exercise and hangout.

Our uncompromising approach to safety during the design and manufacturing process is paramount. With this in mind all the items in the Teenage range are designed to meet the requirements of BS EN 1176.