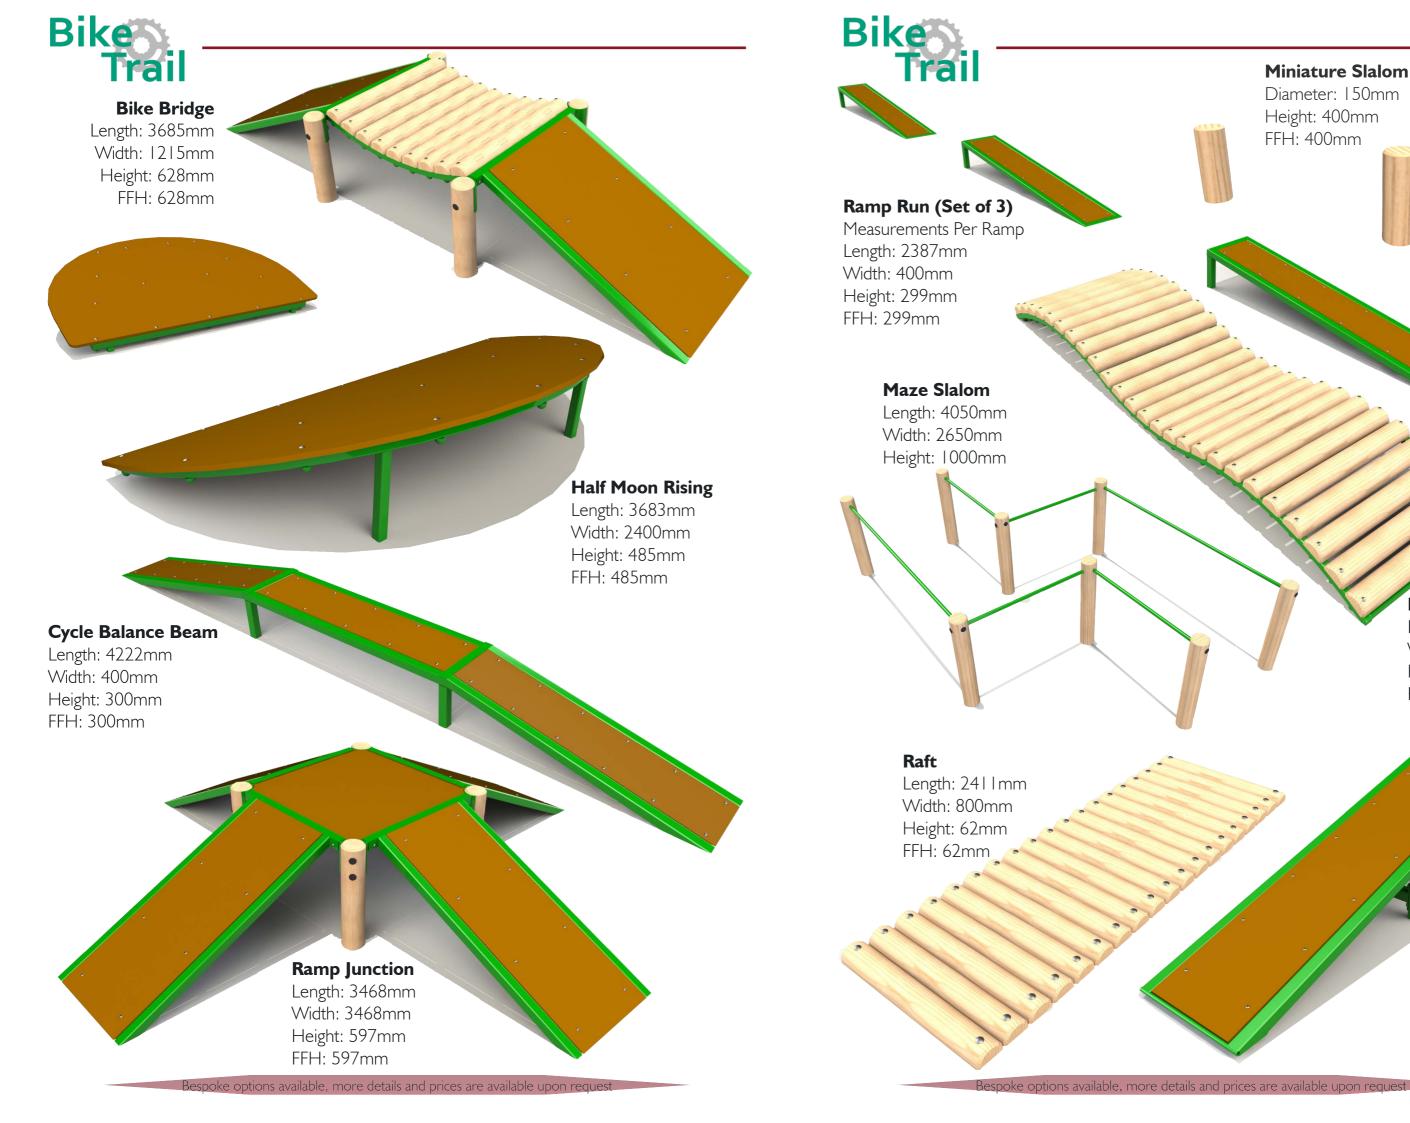

Rock and Roller Length: 3385mm

Width: 910mm

Height: 280mm

FFH: 280mm

Up & Over

Length: 2344mm

Width: 600mm

Height: 653mm

FFH: 377mm

Bespoke options available, more details and prices are available upon

Bespoke options available, more details and prices are available upon reque

5 A-Side Goal Size: 1.7 x 0.86m