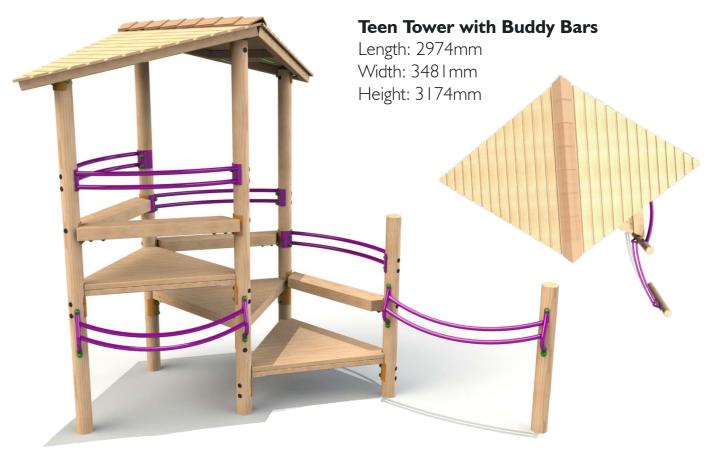

tions available, more details and prices are available upon



Bespoke options available, more details and prices are available upon reque

5 A-Side Goal Size: 1.7 x 0.86m

## **BALL GAMES Dual Goal** Length: 6578 Width: 2790mm Height: 3911mm Goal Size: 2.08 x 1.86m **Timber Goal Posts** Length: 4010mm Width: 1133mm Height: 1905mm **Basket Ball Net** Length: 1738mm Width: I 200mm Height: 3945mm

Bespoke options available, more details and prices are available upon request

## **TEEN TOWERS**

## **Teen Tower**

Length: 2943mm Width: 2245mm Height: 3174mm







## Steel feet

Galvanised steel feet can be fitted to the Teen Towers for a small additional charge. Steel feet offer an alternative to in ground timbers and can be used in both wet pour surfacing and extended for loose fill bark.





The ability to offer unrivalled value for money whilst still ensuring exceptional quality and longevity is key. The Teenage range offers older children space to play, exercise and hangout.

Our uncompromising approach to safety during the design and manufacturing process is paramount. With this in mind all the items in the Teenage range are designed to meet the requirements of BS EN 1176.

In order to ensure the highest level of accuracy, our experienced production team utilise our custom made, state of the art, 6 Axis CNC machine alongside automated drilling equipment and flatbed CNC machine. This technology allows us to offer unparalleled accuracy in the field of play timber production.

Tel: 01600 614041 Email: info@playwood.co.uk Web: www.playwood.co.uk Address: Playwood Ltd, 143 T