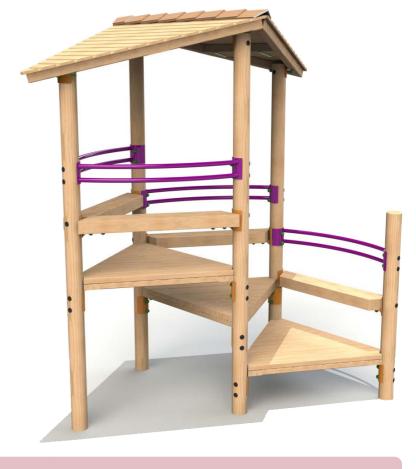

Rock and Roller Length: 3385mm

Width: 910mm

Height: 280mm

FFH: 280mm

Up & Over

Length: 2344mm

Width: 600mm

Height: 653mm

FFH: 377mm



Bespoke options available, more details and prices are available upon



Bespoke options available, more details and prices are available upon reque

5 A-Side Goal Size: 1.7 x 0.86m

## **BALL GAMES Dual Goal** Length: 6578 Width: 2790mm Height: 3911mm Goal Size: 2.08 x 1.86m **Timber Goal Posts** Length: 4010mm Width: 1133mm Height: 1905mm **Basket Ball Net** Length: 1738mm Width: I 200mm Height: 3945mm

Bespoke options available, more details and prices are available upon request

## **TEEN TOWERS**

## **Teen Tower**

Length: 2943mm Width: 2245mm Height: 3174mm







## Steel feet

Galvanised steel feet can be fitted to the Teen Towers for a small additional charge. Steel feet offer an alternative to in ground timbers and can be used in both wet pour surfacing and extended for loose fill bark.





The ability to offer unrivalled value for money whilst still ensuring exceptional quality and longevity is key. The Teenage range offers older children space to play, exercise and hangout.

Our uncompromising approach to safety during the design and manufacturing process is paramount. With this in mind all the items in the Teenage range are designed to meet the requirements of BS EN 1176.

In order to ensure the highest level of accuracy, our experienced production team utilise our custom made, state of the art, 6 Axis CNC machine alongside automated dri