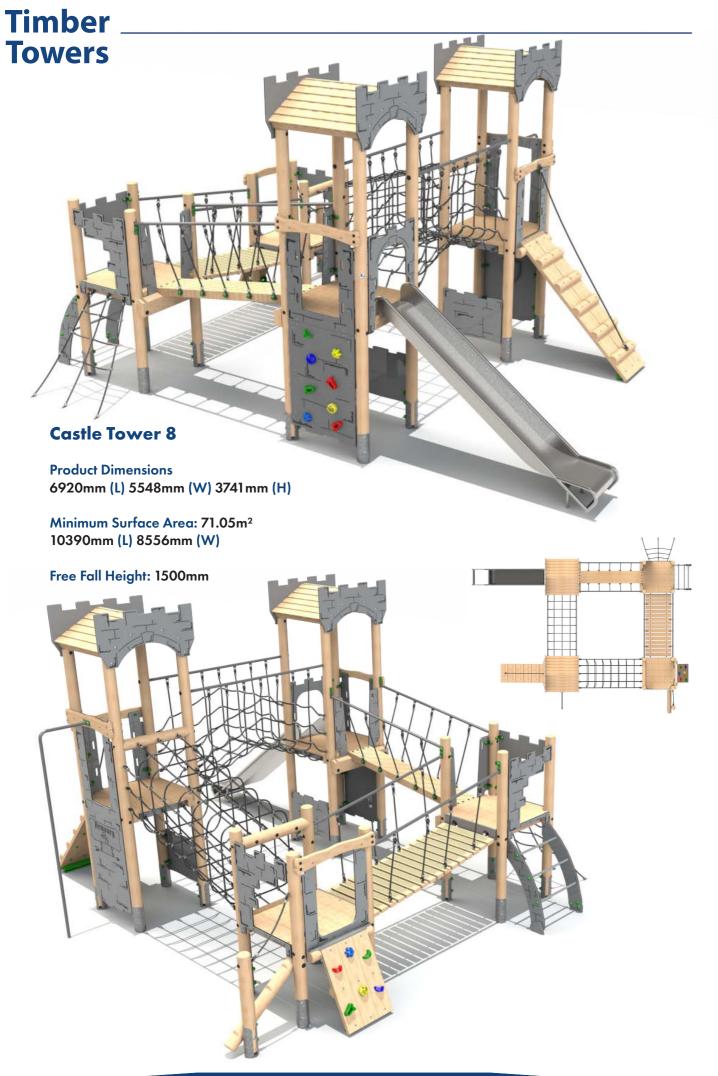

### Castle Tower 7

Product Dimensions 9085mm (L) 6029mm (W) 3841mm (H)

Minimum Surface Area: 65.73m<sup>2</sup> 12531mm (L) 9029mm (W)

Free Fall Height: 1927mm