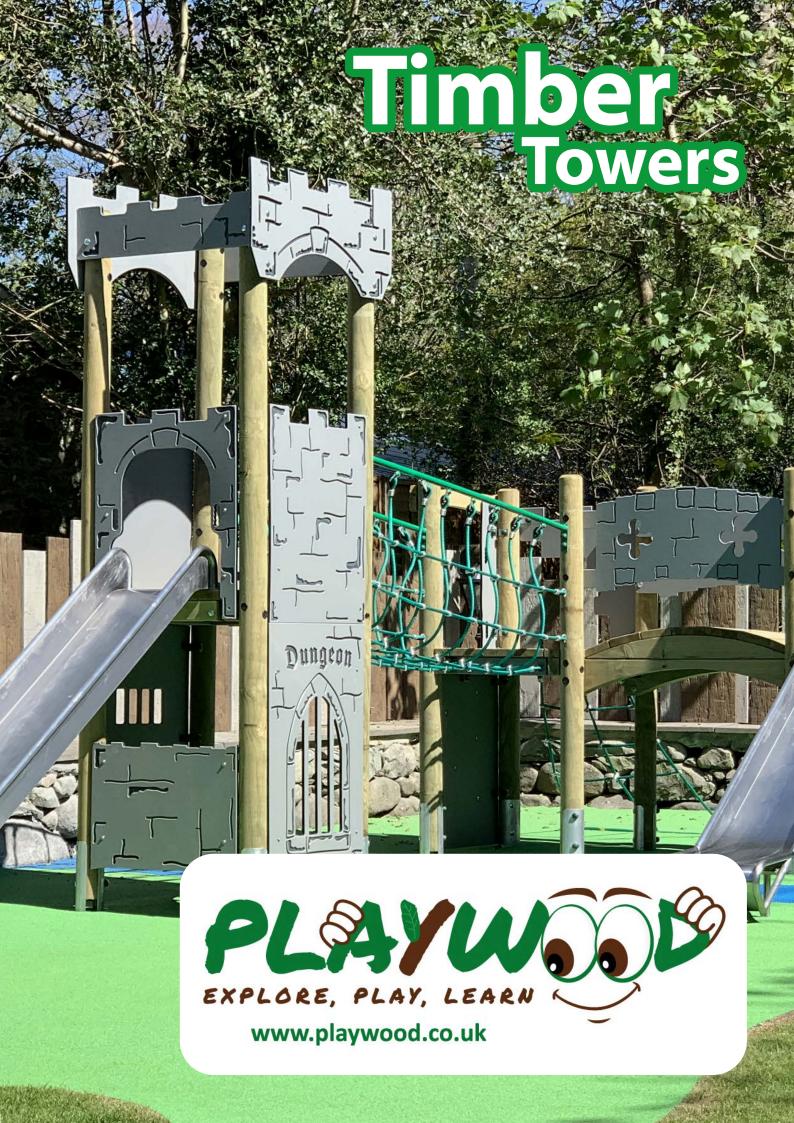

### Timber Towers



### **Four Deck Unit 4**



### **Alt Four Deck Unit 1**





Product Dimensions 9403mm (L) 8049mm (W) 2905mm (H)





### **Castle Tower 1**

Product Dimensions 3965mm (L) 2524mm (W) 3425mm (H)

Minimum Surface Area: 28.96m<sup>2</sup> 7408mm (L) 5449mm (W)

Free Fall Height: 1500mm







## Timber Towers

#### **Castle Tower 4**

Product Dimensions 4717mm (L) 3903mm (W) 3490mm (H)

Minimum Surface Area: 41.31 m<sup>2</sup> 7625mm (L) 7371 mm (W)

Free Fall Height: 1500mm



#### **Castle Tower 5**

Product Dimensions 5684mm (L) 3965mm (W) 3460mm (H)

Minimum Surface Area: 42.57m² 8693mm (L) 7417mm (W)

Free Fall Height: 1500mm







# Timber Towers



### Castle Tower 7

Product Dimensions 9085mm (L) 6029mm (W) 3841mm (H)

Minimum Surface Area: 65