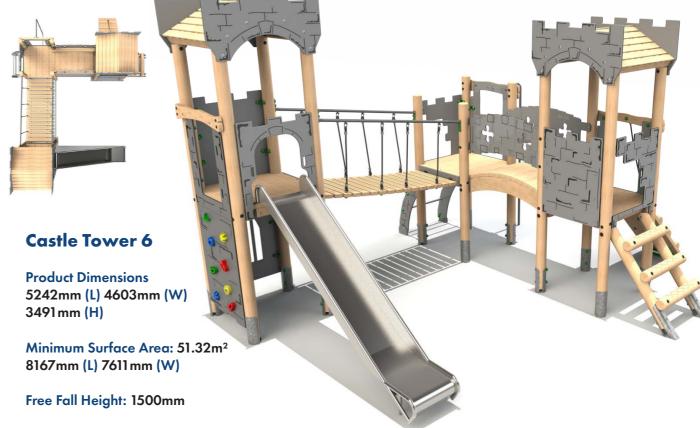

#### **Castle Tower 5**

Product Dimensions 5684mm (L) 3965mm (W) 3460mm (H)

Minimum Surface Area: 42.57m² 8693mm (L) 7417mm (W)

Free Fall Height: 1500mm