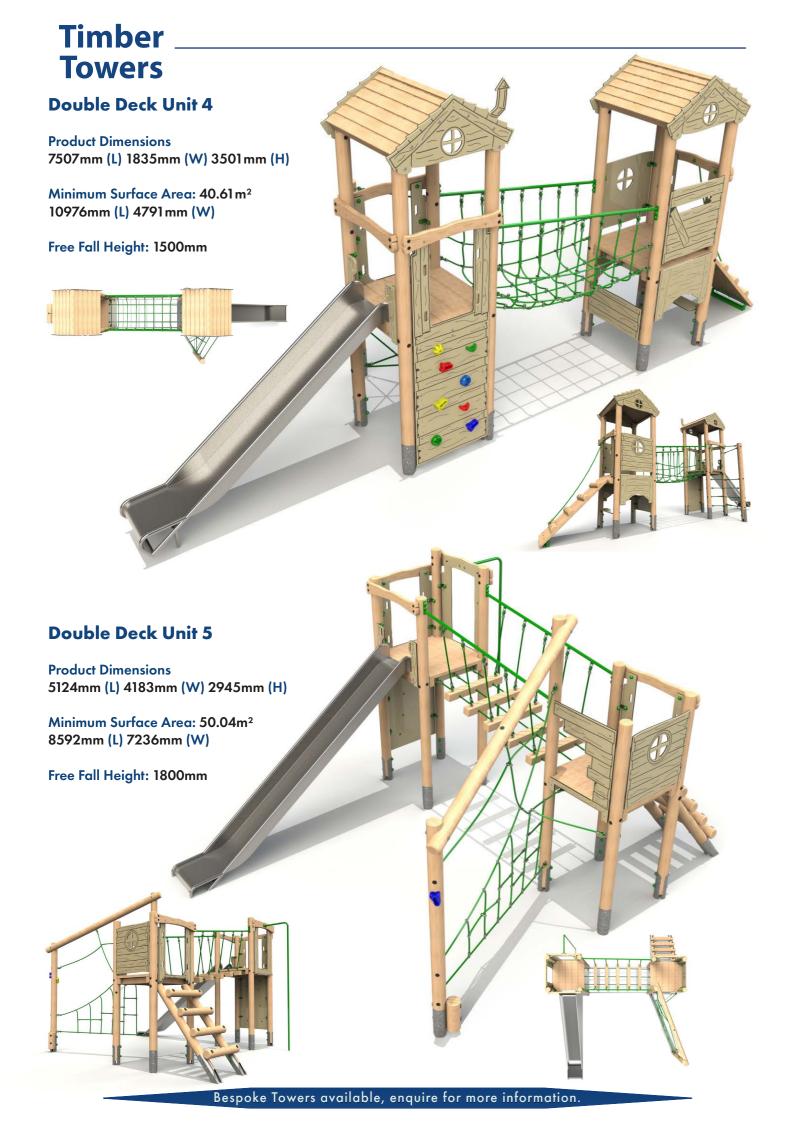

### Timber Towers



### **Four Deck Unit 4**



### **Alt Four Deck Unit 1**





Product Dimensions 9403mm (L) 8049mm (W) 2905mm (H)





### **Castle Tower 1**

Product Dimensions 3965mm (L) 2524mm (W) 3425mm (H)

Minimum Surface Area: 28.96m<sup>2</sup> 7408mm (L) 5449mm (W)

Free Fall Height: 1500mm







## Timber Towers

#### **Castle Tower 4**

Product Dimensions 4717mm (L) 3903mm (W) 3490mm (H)

Minimum Surface Area: 41.31 m<sup>2</sup> 7625mm (L) 7371 mm (W)

Free Fall Height: 1500mm



#### **Castle Tower 5**

Product Dimensions 5684mm (L) 3965mm (W) 3460mm (H)

Minimum Surface Area: 42.57m² 8693mm (L) 7417mm (W)

Free Fall Height: 1500mm







# Timber Towers



### Castle Tower 7

Product Dimensions 9085mm (L) 6029mm (W) 3841mm (H)

Minimum Surface Area: 65.73m<s