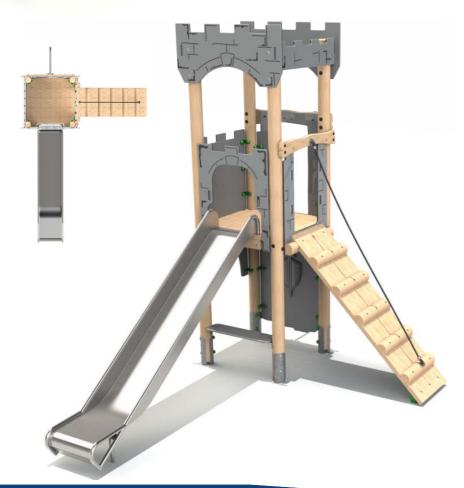

### **Castle Tower 1**

Product Dimensions 3965mm (L) 2524mm (W) 3425mm (H)

Minimum Surface Area: 28.96m<sup>2</sup> 7408mm (L) 5449mm (W)

Free Fall Height: 1500mm