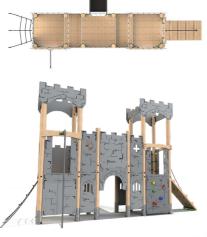

#### **Castle Tower 4**

Product Dimensions 4717mm (L) 3903mm (W) 3490mm (H)

Minimum Surface Area: 41.31 m<sup>2</sup> 7625mm (L) 7371 mm (W)

Free Fall Height: 1500mm

#### **Castle Tower 5**

Product Dimensions 5684mm (L) 3965mm (W) 3460mm (H)

Minimum Surface Area: 42.57m² 8693mm (L) 7417mm (W)

Free Fall Height: 1500mm