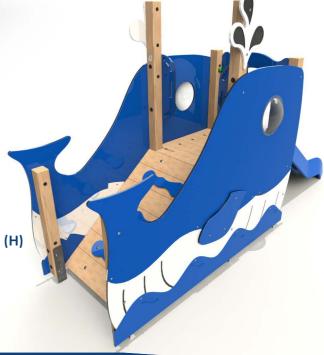

### **Whale Slide Unit**

**Product Dimensions** 3970mm (L) 1180mm (W) 2270mm (H)

Minimum Surface Area: 24.5m<sup>2</sup> 7160mm (L) 3990mm (W)

Free Fall Height: 900mm

The ability to offer unrivalled value for money whilst still ensuring exceptional quality and longevity is key. The Timber Towers range accommodates all ages, budgets and play scheme sizes.