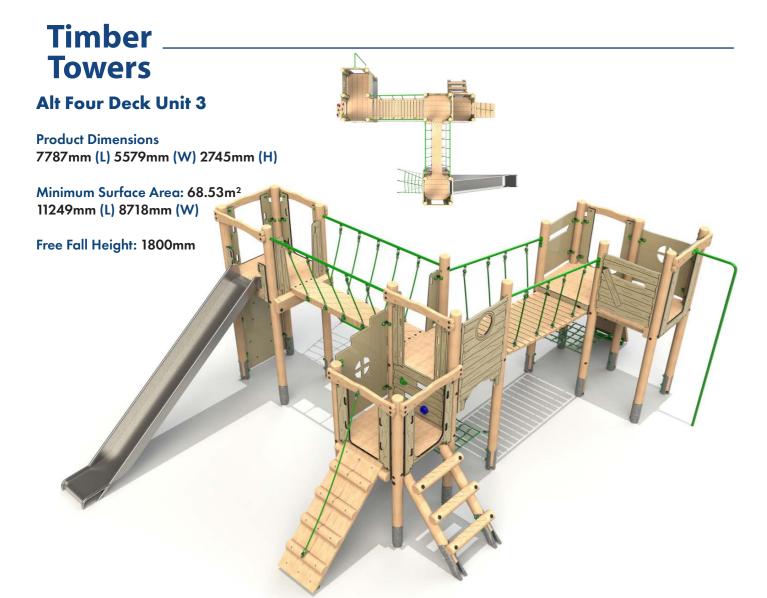

### **Alt Four Deck Unit 1**

Product Dimensions 9403mm (L) 8049mm (W) 2905mm (H)