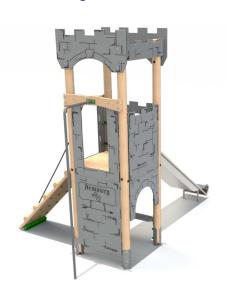

### **Castle Tower 1**

Product Dimensions 3965mm (L) 2524mm (W) 3425mm (H)

Minimum Surface Area: 28.96m<sup>2</sup> 7408mm (L) 5449mm (W)

Free Fall Height: 1500mm