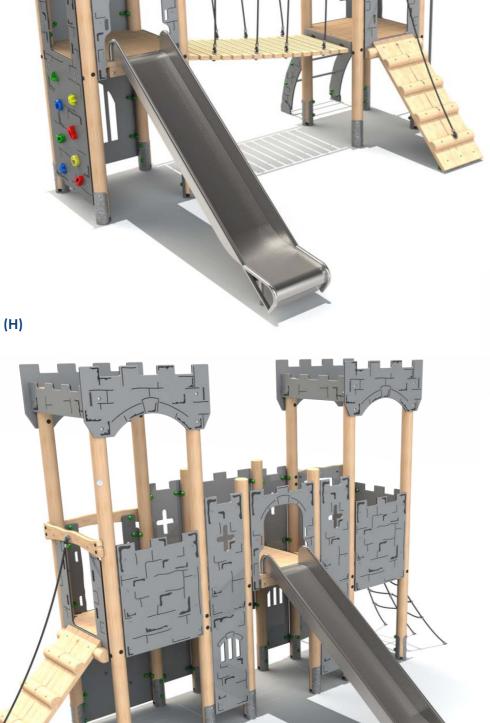

#### **Castle Tower 4**

Product Dimensions 4717mm (L) 3903mm (W) 3490mm (H)

Minimum Surface Area: 41.31 m<sup>2</sup> 7625mm (L) 7371 mm (W)

Free Fall Height: 1500mm