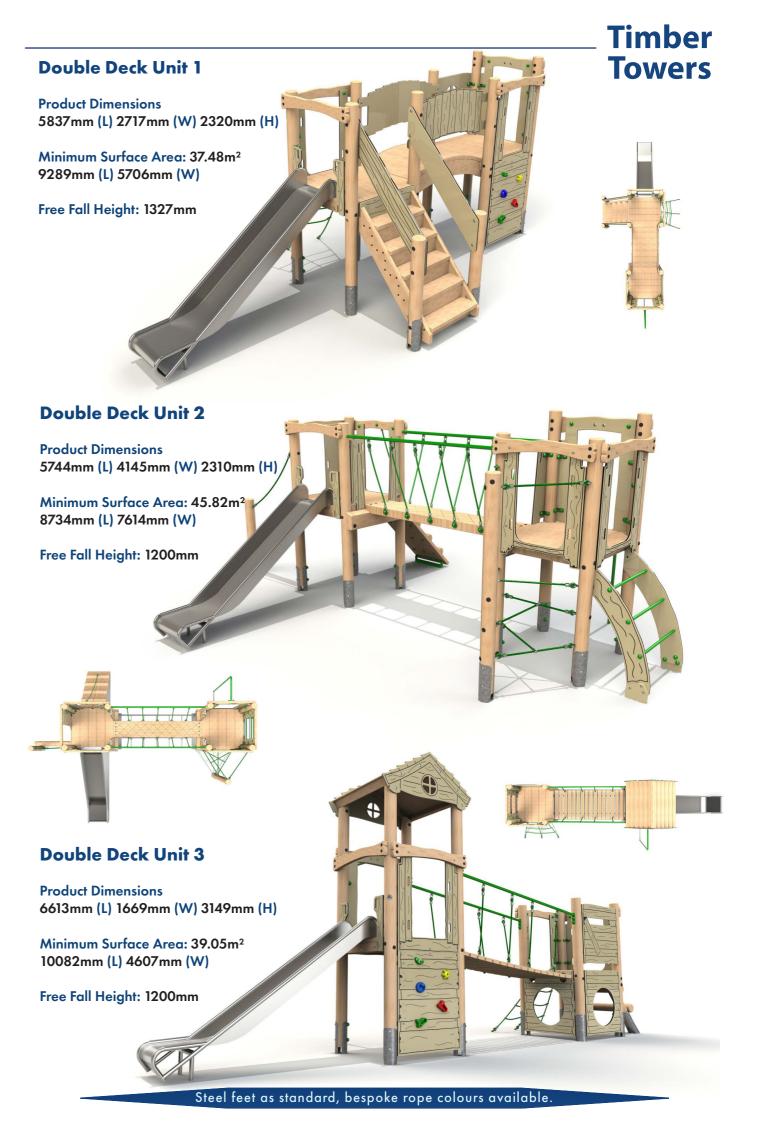

### Timber Towers



### **Four Deck Unit 4**



### **Alt Four Deck Unit 1**





Product Dimensions 9403mm (L) 8049mm (W) 2905mm (H)





### **Castle Tower 1**

Product Dimensions 3965mm (L) 2524mm (W) 3425mm (H)

Minimum Surface Area: 28.96m<sup>2</sup> 7408mm (L) 5449mm (W)

Free Fall Height: 1500mm







## Timber Towers

#### **Castle Tower 4**

Product Dimensions 4717mm (L) 3903mm (W) 3490mm (H)

Minimum Surface Area: 41.31 m<sup>2</sup> 7625mm (L) 7371 mm (W)

Free Fall Height: 1500mm



#### **Castle Tower 5**

Product Dimensions 5684mm (L) 3965mm (W) 3460mm (H)

Minimum Surface Area: 42.57m² 8693mm (L) 7417mm (W)

Free Fall Height: 1500mm







# Timber Towers



### Castle Tower 7

Product Dimensions 9085mm (L) 6029mm (W) 3841mm (H)

Minimum Surface Area: 65.73m