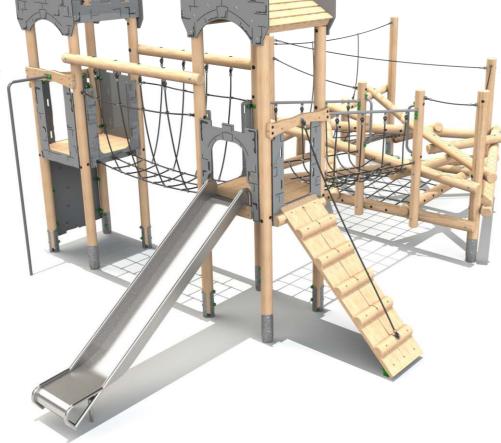

### **Timber**

**Clamber Tower 3 Double Deck Castle** 

**Product Dimensions** 9484mm (L) 5543mm (W) 3740mm (H)

Minimum Surface Area: 78.91 m<sup>2</sup> 13081 mm (L) 8467 mm (W)

Free Fall Height: 1500mm