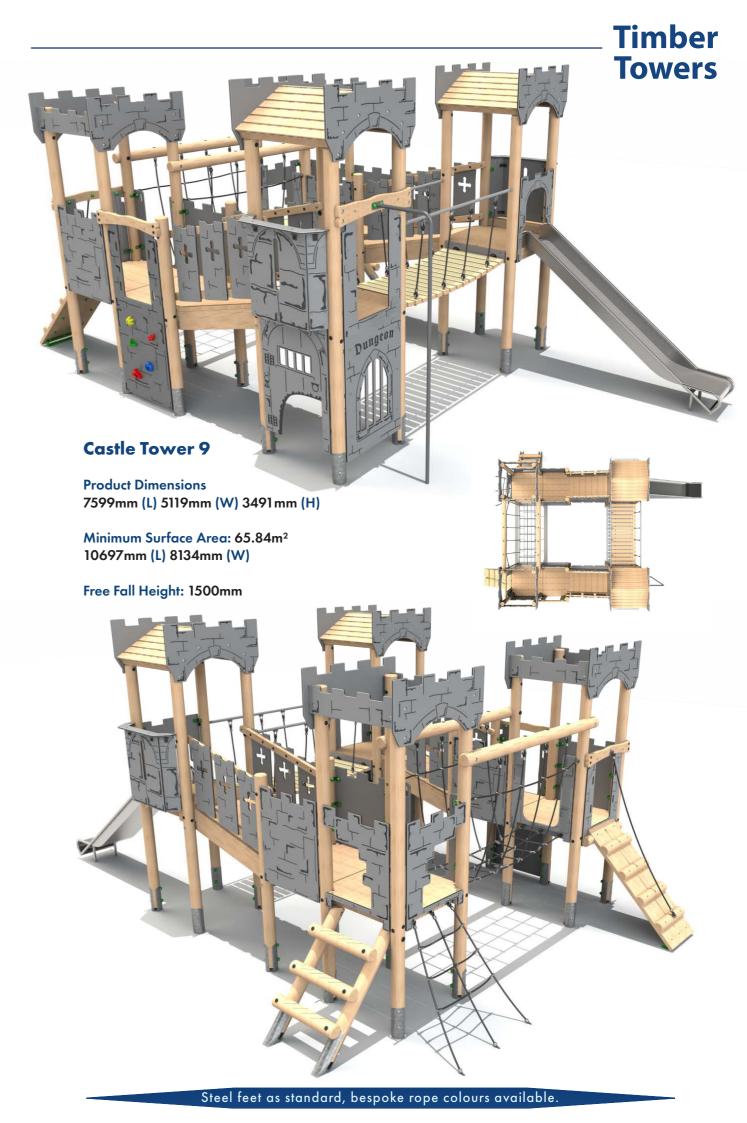

**Alt Four Deck Unit 1**





Product Dimensions 9403mm (L) 8049mm (W) 2905mm (H)





### **Castle Tower 1**

Product Dimensions 3965mm (L) 2524mm (W) 3425mm (H)

Minimum Surface Area: 28.96m<sup>2</sup> 7408mm (L) 5449mm (W)

Free Fall Height: 1500mm







## Timber Towers

#### **Castle Tower 4**

Product Dimensions 4717mm (L) 3903mm (W) 3490mm (H)

Minimum Surface Area: 41.31 m<sup>2</sup> 7625mm (L) 7371 mm (W)

Free Fall Height: 1500mm



#### **Castle Tower 5**

Product Dimensions 5684mm (L) 3965mm (W) 3460mm (H)

Minimum Surface Area: 42.57m² 8693mm (L) 7417mm (W)

Free Fall Height: 1500mm







# Timber Towers



### Castle Tower 7

Product Dimensions 9085mm (L) 6029mm (W) 3841mm (H)

Minimum Surface Area: 65.73m<sup>2</sup> 12531mm (L) 9029mm (W)

Free Fall Height: 1927mm











### **Timber**



**Clamber Tower 3 Double Deck Castle** 

**Product Dimensions** 9484mm (L) 5543mm (W) 3740mm (H)

Minimum Surface Area: 78.91 m<sup>2</sup> 13081 mm (L) 8467 mm (W)

Free Fall Height: 1500mm









### **Boat Slide Unit**

**Product Dimensions** 3830mm (L) 1120mm (W) 2170mm (H)

Minimum Surface Area: 24.5m<sup>2</sup> 7160mm (L) 3990mm (W)

Free Fall Height: 900mm



### **Elephant Slide Unit**

**Product Dimensions** 4040mm (L) 1070mm (W) 1730mm (H)

Minimum Surface Area: 24.5m<sup>2</sup> 7160mm (L) 3990mm (W)

Free Fall Height: 900mm

### **Castle Slide Unit**

**Product Dimensions** 3830mm (L) 1090mm (W) 2270mm (H)

Minimum Surface Area: 24.5m<sup>2</sup> 7160mm (L) 3990mm (W)

Free Fall Height: 900mm



### **Dump Truck Slide Unit**

**Product Dimensions** 40