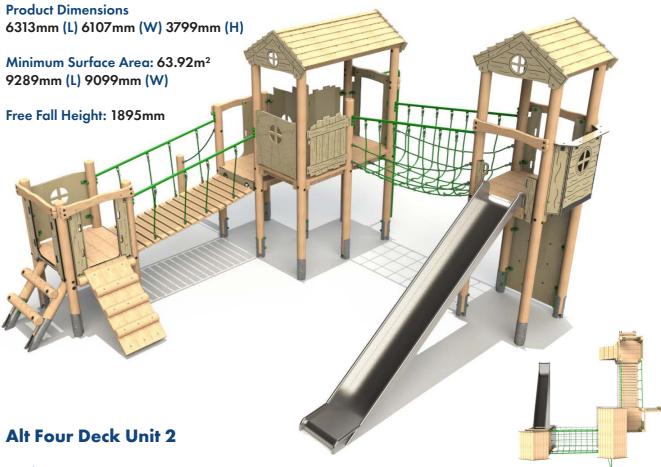

### **Alt Four Deck Unit 1**

Product Dimensions 9403mm (L) 8049mm (W) 2905mm (H)