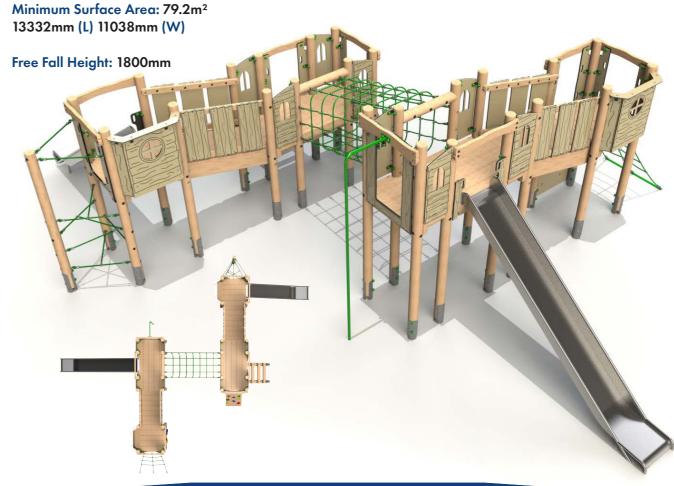

### Timber Towers



### **Four Deck Unit 4**



### **Alt Four Deck Unit 1**





Product Dimensions 9403mm (L) 8049mm (W) 2905mm (H)





### **Castle Tower 1**

Product Dimensions 3965mm (L) 2524mm (W) 3425mm (H)

Minimum Surface Area: 28.96m<sup>2</sup> 7408mm (L) 5449mm (W)

Free Fall Height: 1500mm







## Timber Towers

#### **Castle Tower 4**

Product Dimensions 4717mm (L) 3903mm (W) 3490mm (H)

Minimum Surface Area: 41.31 m<sup>2</sup> 7625mm (L) 7371 mm (W)

Free Fall Height: 1500mm



#### **Castle Tower 5**

Product Dimensions 5684mm (L) 3965mm (W) 3460mm (H)

Minimum Surface Area: 42.57m² 8693mm (L) 7417mm (W)

Free Fall Height: 1500mm







# Timber Towers



### Castle Tower 7

Product Dimensions 9085mm (L) 6029mm (W) 3841mm (H)

Minimum Surface Area: 65.73m<sup>2</sup> 12531mm (L) 9029mm (W)

Free Fall Height: 1927mm











### **Timber**



**Clamber Tower 3 Double Deck Castle** 

**Product Dimensio