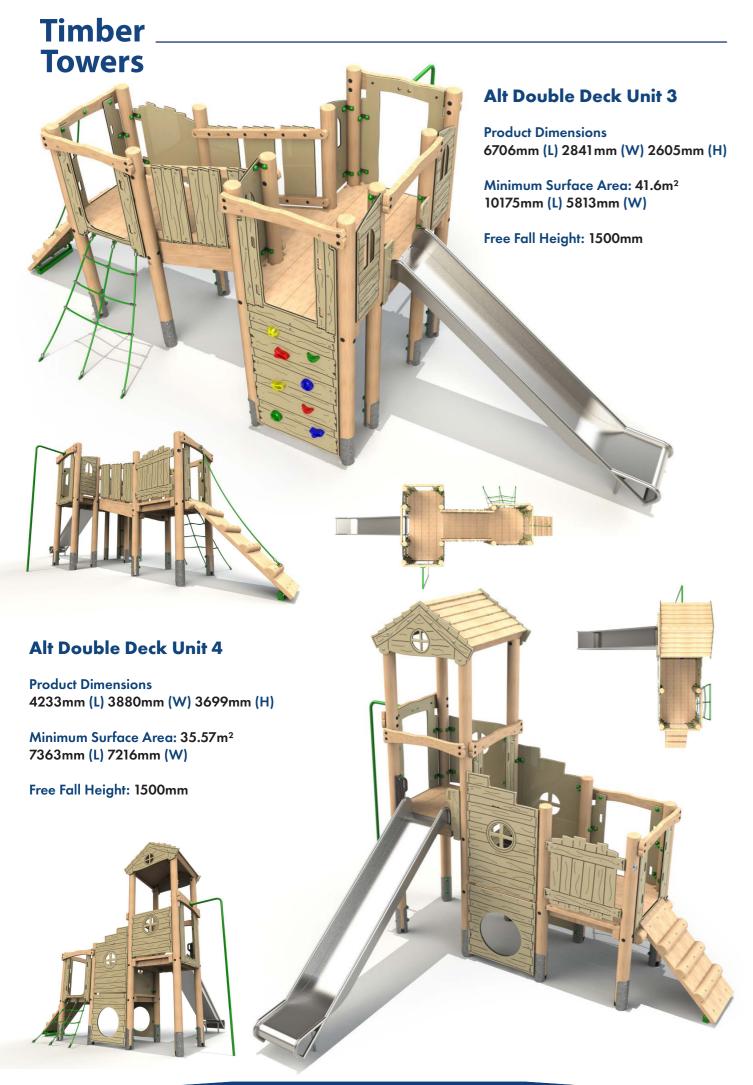

### Timber Towers



### **Four Deck Unit 4**



### **Alt Four Deck Unit 1**





Product Dimensions 9403mm (L) 8049mm (W) 2905mm (H)





### **Castle Tower 1**

Product Dimensions 3965mm (L) 2524mm (W) 3425mm (H)

Minimum Surface Area: 28.96m<sup>2</sup> 7408mm (L) 5449mm (W)

Free Fall Height: 1500mm







## Timber Towers

#### **Castle Tower 4**

Product Dimensions 4717mm (L) 3903mm (W) 3490mm (H)

Minimum Surface Area: 41.31 m<sup>2</sup> 7625mm (L) 7371 mm (W)

Free Fall Height: 1500mm



#### **Castle Tower 5**

Product Dimensions 5684mm (L) 3965mm (W) 3460mm (H)

Minimum Surface Area: 42.57m² 8693mm (L) 7417mm (W)

Free Fall Height: 1500mm







# Timber Towers



### Castle Tower 7

Product Dimensions 9085mm (L) 6029mm (W) 3841mm (H)

Minimum Surface Area: 65.73m<sup>2