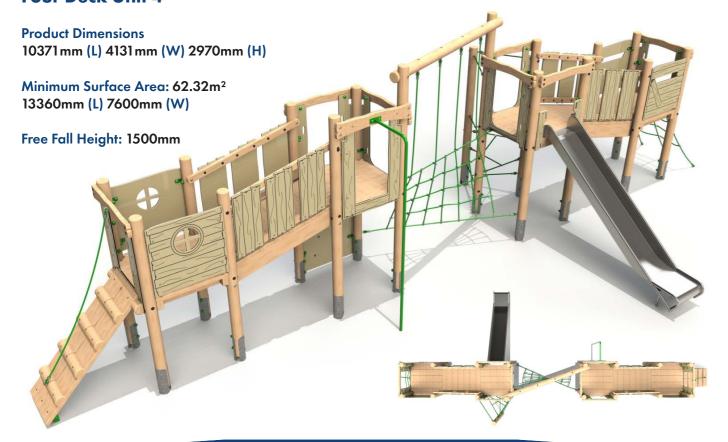

### Timber Towers



### **Four Deck Unit 4**



### **Alt Four Deck Unit 1**





Product Dimensions 9403mm (L) 8049mm (W) 2905mm (H)





### **Castle Tower 1**

Product Dimensions 3965mm (L) 2524mm (W) 3425mm (H)

Minimum Surface Area: 28.96m<sup>2</sup> 7408mm (L) 5449mm (W)

Free Fall Height: 1500mm







## Timber Towers

#### **Castle Tower 4**

Product Dimensions 4717mm (L) 3903mm (W) 3490mm (H)

Minimum Surface Area: 41.31 m<sup>2</sup> 7625mm (L) 7371 mm (W)

Free Fall Height: 1500mm



#### **Castle Tower 5**

Product Dimensions 5684mm (L) 3965mm (W) 3460mm (H)

Minimum Surface Area: 42.57m² 8693mm (L) 7417mm (W)

Free Fall Height: 1500mm







# Timber Towers



### Castle Tower 7

Product Dimensions 9085mm (L) 6029mm (W) 3841mm (H)

Minimum Surface Area: 65.73m<sup>2</sup> 12531mm (L) 9029mm (W)

Free Fall Height: 1927mm