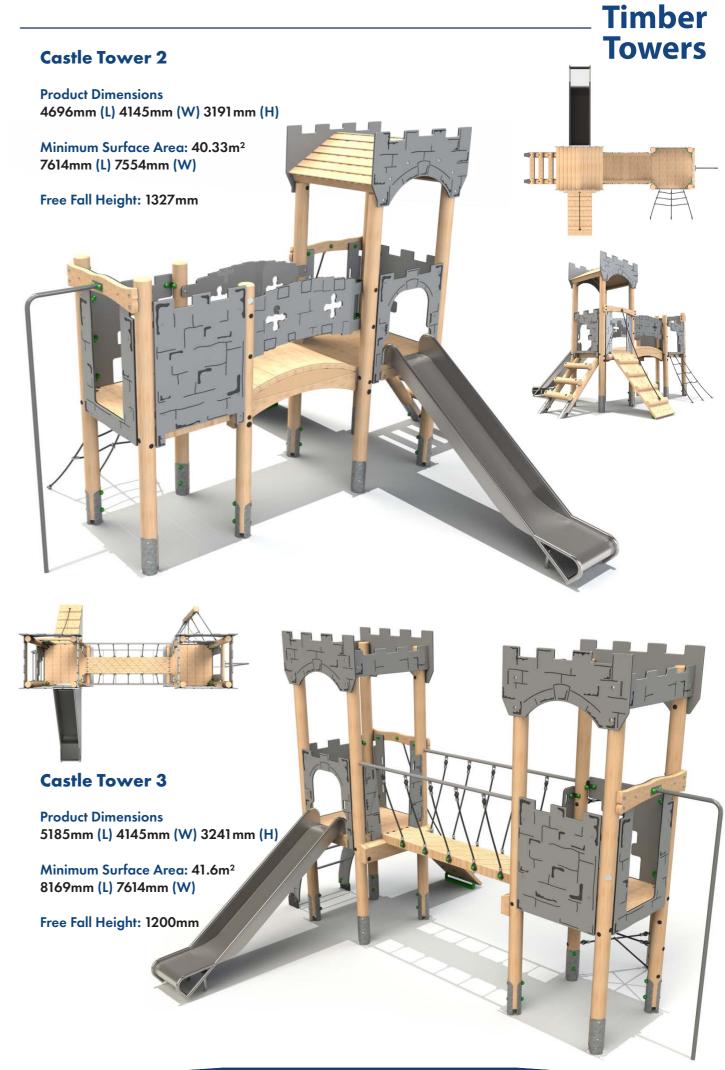

### **Castle Tower 1**

Product Dimensions 3965mm (L) 2524mm (W) 3425mm (H)

Minimum Surface Area: 28.96m<sup>2</sup> 7408mm (L) 5449mm (W)

Free Fall Height: 1500mm