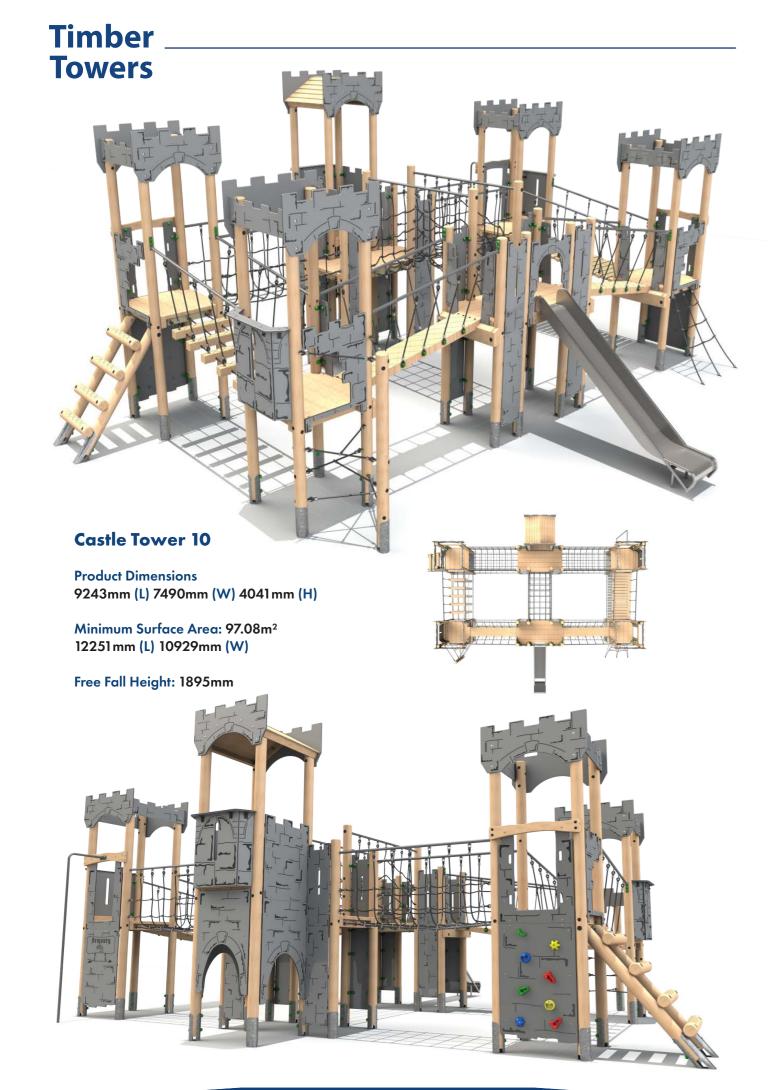

Alt Four Deck Unit 1**





Product Dimensions 9403mm (L) 8049mm (W) 2905mm (H)





### **Castle Tower 1**

Product Dimensions 3965mm (L) 2524mm (W) 3425mm (H)

Minimum Surface Area: 28.96m<sup>2</sup> 7408mm (L) 5449mm (W)

Free Fall Height: 1500mm







## Timber Towers

#### **Castle Tower 4**

Product Dimensions 4717mm (L) 3903mm (W) 3490mm (H)

Minimum Surface Area: 41.31 m<sup>2</sup> 7625mm (L) 7371 mm (W)

Free Fall Height: 1500mm



#### **Castle Tower 5**

Product Dimensions 5684mm (L) 3965mm (W) 3460mm (H)

Minimum Surface Area: 42.57m² 8693mm (L) 7417mm (W)

Free Fall Height: 1500mm







# Timber Towers



### Castle Tower 7

Product Dimensions 9085mm (L) 6029mm (W) 3841mm (H)

Minimum Surface Area: 65.73m<sup>2</sup> 12531mm (L) 9029mm (W)

Free Fall Height: 1927mm











### **Timber**



**Clamber Tower 3 Double Deck Castle** 

**Product Dimensions** 9484mm (L) 5543mm (W) 3740mm (H)

Minimum Surface Area: 78.91 m<sup>2</sup> 13081 mm (L) 8467 mm (W)

Free Fall Height: 1500mm









### **Boat Slide Unit**

**Product Dimensions** 3830mm (L) 1120mm (W) 2170mm (H)

Minimum Surface Area: 24.5m<sup>2</sup> 7160mm (L) 3990mm (W)

Free Fall Height: 900mm



### **Elephant Slide Unit**

**Product Dimensions** 4040mm (L) 1070mm (W) 1730mm (H)

Minimum Surface Area: 24.5m<sup>2</sup> 7160mm (L) 3990mm (W)

Free Fall Height: 900mm

### **Castle Slide Unit**

**Product Dimensions** 3830mm (L) 1090mm (W) 2270mm (H)

Minimum Surface Area: 24.5m<sup>2</sup> 7160mm (L) 3990mm (W)

Free Fall Height: 900mm



### **Dump Truck Slide Unit**

**Product Dimensions** 4040