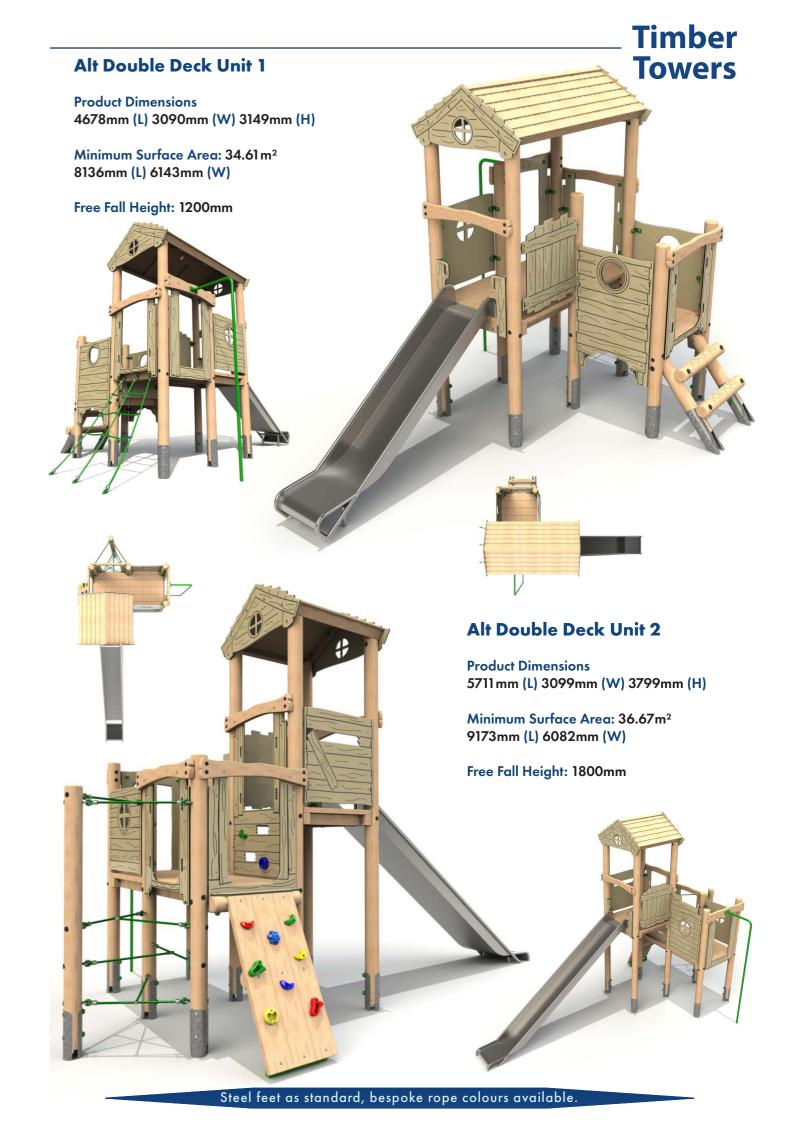

### Timber Towers



### **Four Deck Unit 4**



### **Alt Four Deck Unit 1**





Product Dimensions 9403mm (L) 8049mm (W) 2905mm (H)





### **Castle Tower 1**

Product Dimensions 3965mm (L) 2524mm (W) 3425mm (H)

Minimum Surface Area: 28.96m<sup>2</sup> 7408mm (L) 5449mm (W)

Free Fall Height: 1500mm







## Timber Towers

#### **Castle Tower 4**

Product Dimensions 4717mm (L) 3903mm (W) 3490mm (H)

Minimum Surface Area: 41.31 m<sup>2</sup> 7625mm (L) 7371 mm (W)

Free Fall Height: 1500mm



#### **Castle Tower 5**

Product Dimensions 5684mm (L) 3965mm (W) 3460mm (H)

Minimum Surface Area: 42.57m² 8693mm (L) 7417mm (W)

Free Fall Height: 1500mm







# Timber Towers



### Castle Tower 7

Product Dimensions 9085mm (L) 6029mm (W) 3841mm (H)

Minimum Surface Area: 65.73m<sup