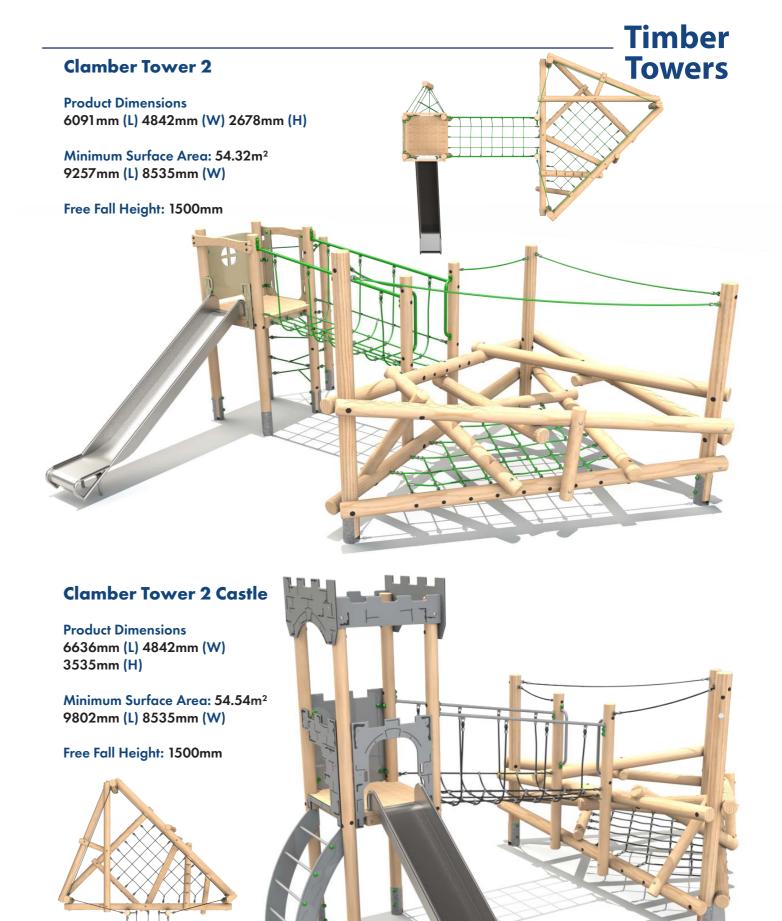

t Four Deck Unit 1**





Product Dimensions 9403mm (L) 8049mm (W) 2905mm (H)





### **Castle Tower 1**

Product Dimensions 3965mm (L) 2524mm (W) 3425mm (H)

Minimum Surface Area: 28.96m<sup>2</sup> 7408mm (L) 5449mm (W)

Free Fall Height: 1500mm







## Timber Towers

#### **Castle Tower 4**

Product Dimensions 4717mm (L) 3903mm (W) 3490mm (H)

Minimum Surface Area: 41.31 m<sup>2</sup> 7625mm (L) 7371 mm (W)

Free Fall Height: 1500mm



#### **Castle Tower 5**

Product Dimensions 5684mm (L) 3965mm (W) 3460mm (H)

Minimum Surface Area: 42.57m² 8693mm (L) 7417mm (W)

Free Fall Height: 1500mm







# Timber Towers



### Castle Tower 7

Product Dimensions 9085mm (L) 6029mm (W) 3841mm (H)

Minimum Surface Area: 65.73m<sup>2</sup> 12531mm (L) 9029mm (W)

Free Fall Height: 1927mm











### **Timber**



**Clamber Tower 3 Double Deck Castle** 

**Product Dimensions** 9484mm (L) 5543mm (W) 3740mm (H)

Minimum Surface Area: 78.91 m<sup>2</sup> 13081 mm (L) 8467 mm (W)

Free Fall Height: 1500mm









### **Boat Slide Unit**

**Product Dimensions** 3830mm (L) 1120mm (W) 2170mm (H)

Minimum Surface Area: 24.5m<sup>2</sup> 7160mm (L) 3990mm (W)

Free Fall Height: 900mm



### **Elephant Slide Unit**

**Product Dimensions** 4040mm (L) 1070mm (W) 1730mm (H)

Minimum Surface Area: 24.5m<sup>2</sup> 7160mm (L) 3990mm (W)

Free Fall Height: 900mm

### **Castle Slide Unit**

**Product Dimensions** 3830mm (L) 1090mm (W) 2270mm (H)

Minimum Surface Area: 24.5m<sup>2</sup> 7160mm (L) 3990mm (W)

Free Fall Height: 900mm



### **Dump Truck Slide Unit**

**Product Dimensions** 4040mm