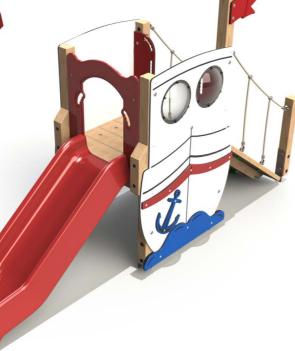

### **Boat Slide Unit**

**Product Dimensions** 3830mm (L) 1120mm (W) 2170mm (H)

Minimum Surface Area: 24.5m<sup>2</sup> 7160mm (L) 3990mm (W)

Free Fall Height: 900mm