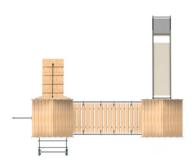

#### **Castle Tower 4**

Product Dimensions 4717mm (L) 3903mm (W) 3490mm (H)

Minimum Surface Area: 41.31 m<sup>2</sup> 7625mm (L) 7371 mm (W)

Free Fall Height: 1500mm