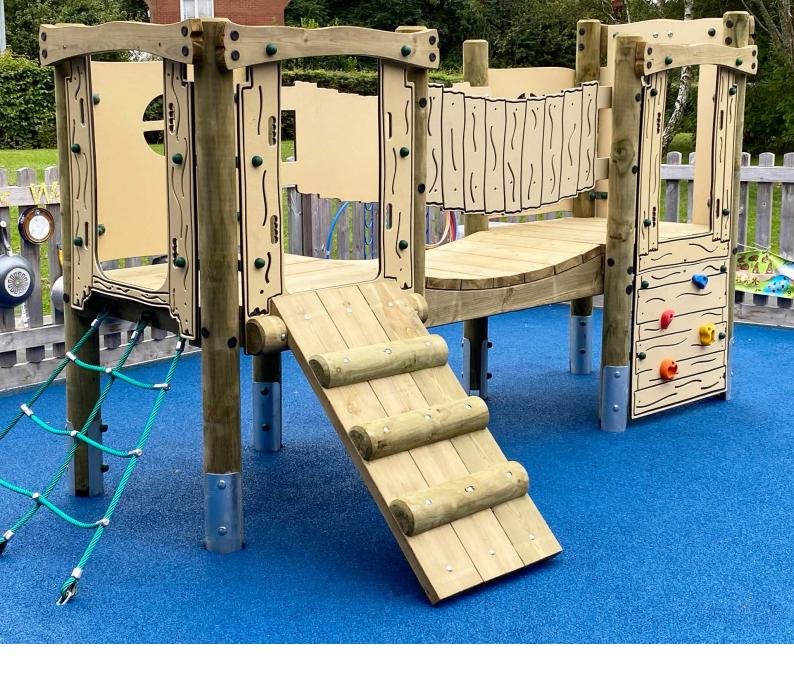

### **Timber**

**Clamber Tower 3 Double Deck Castle** 

**Product Dimensions** 9484mm (L) 5543mm (W) 3740mm (H)

Minimum Surface Area: 78.91 m<sup>2</sup> 13081 mm (L) 8467 mm (W)

Free Fall Height: 1500mm