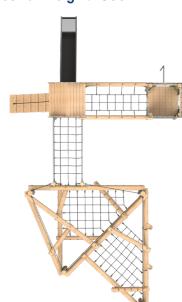

### **Timber**

**Clamber Tower 3 Double Deck Castle** 

**Product Dimensions** 9484mm (L) 5543mm (W) 3740mm (H)

Minimum Surface Area: 78.91 m<sup>2</sup> 13081 mm (L) 8467 mm (W)

Free Fall Height: 1500mm