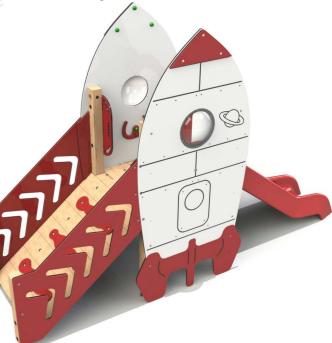

### **Rocket Slide Unit**

**Product Dimensions** 3840mm (L) 1180mm (W) 2460mm (H)

Minimum Surface Area: 24.5m<sup>2</sup> 7160mm (L) 3990mm (W)

Free Fall Height: 900mm

**Product Dimensions** 4040mm (L) 1170mm (W) 2310mm (H)