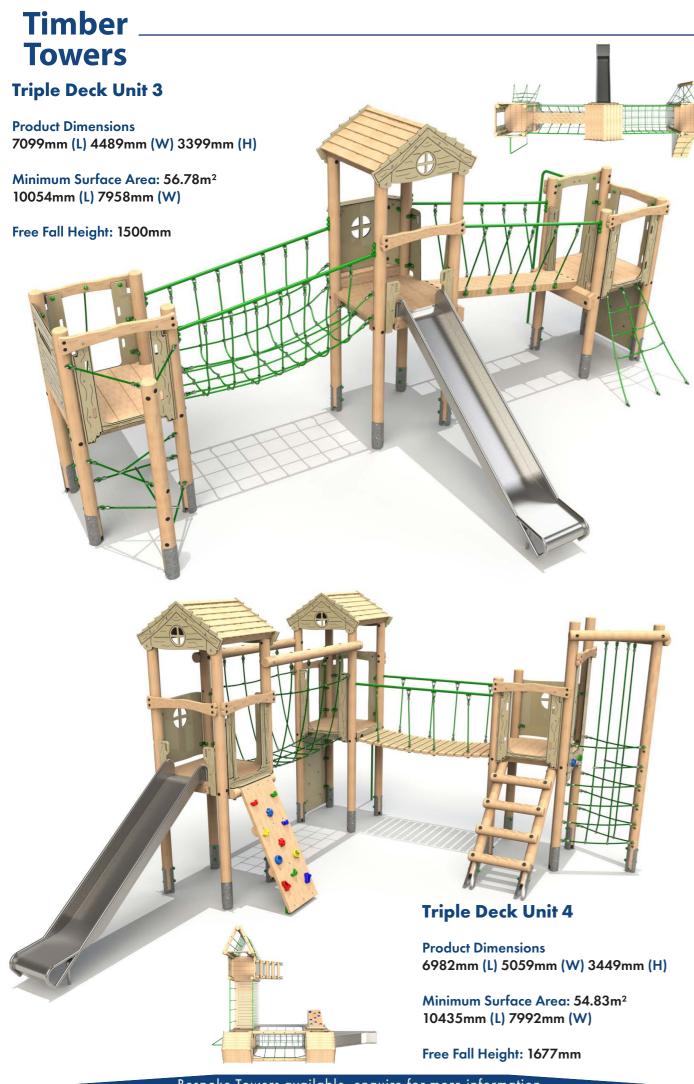

### Timber Towers



### **Four Deck Unit 4**



### **Alt Four Deck Unit 1**





Product Dimensions 9403mm (L) 8049mm (W) 2905mm (H)





### **Castle Tower 1**

Product Dimensions 3965mm (L) 2524mm (W) 3425mm (H)

Minimum Surface Area: 28.96m<sup>2</sup> 7408mm (L) 5449mm (W)

Free Fall Height: 1500mm







## Timber Towers

#### **Castle Tower 4**

Product Dimensions 4717mm (L) 3903mm (W) 3490mm (H)

Minimum Surface Area: 41.31 m<sup>2</sup> 7625mm (L) 7371 mm (W)

Free Fall Height: 1500mm



#### **Castle Tower 5**

Product Dimensions 5684mm (L) 3965mm (W) 3460mm (H)

Minimum Surface Area: 42.57m² 8693mm (L) 7417mm (W)

Free Fall Height: 1500mm







# Timber Towers



### Castle Tower 7

Product Dimensions 9085mm (L) 6029mm (W) 3841mm (H)

Minimum Surface Area: 65.73m<sup>2</su