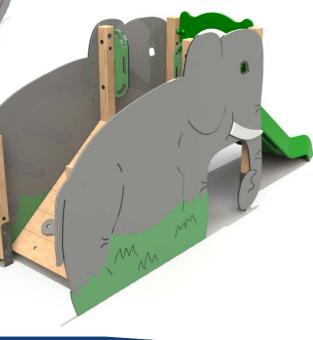

### **Elephant Slide Unit**

**Product Dimensions** 4040mm (L) 1070mm (W) 1730mm (H)

Minimum Surface Area: 24.5m<sup>2</sup> 7160mm (L) 3990mm (W)

Free Fall Height: 900mm