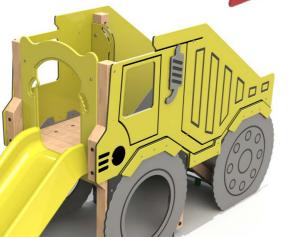

### **Dump Truck Slide Unit**

**Product Dimensions** 4040mm (L) 1060mm (W) 1810mm (H)

Minimum Surface Area: 24.5m<sup>2</sup> 7160mm (L) 3990mm (W)

Free Fall Height: 900mm