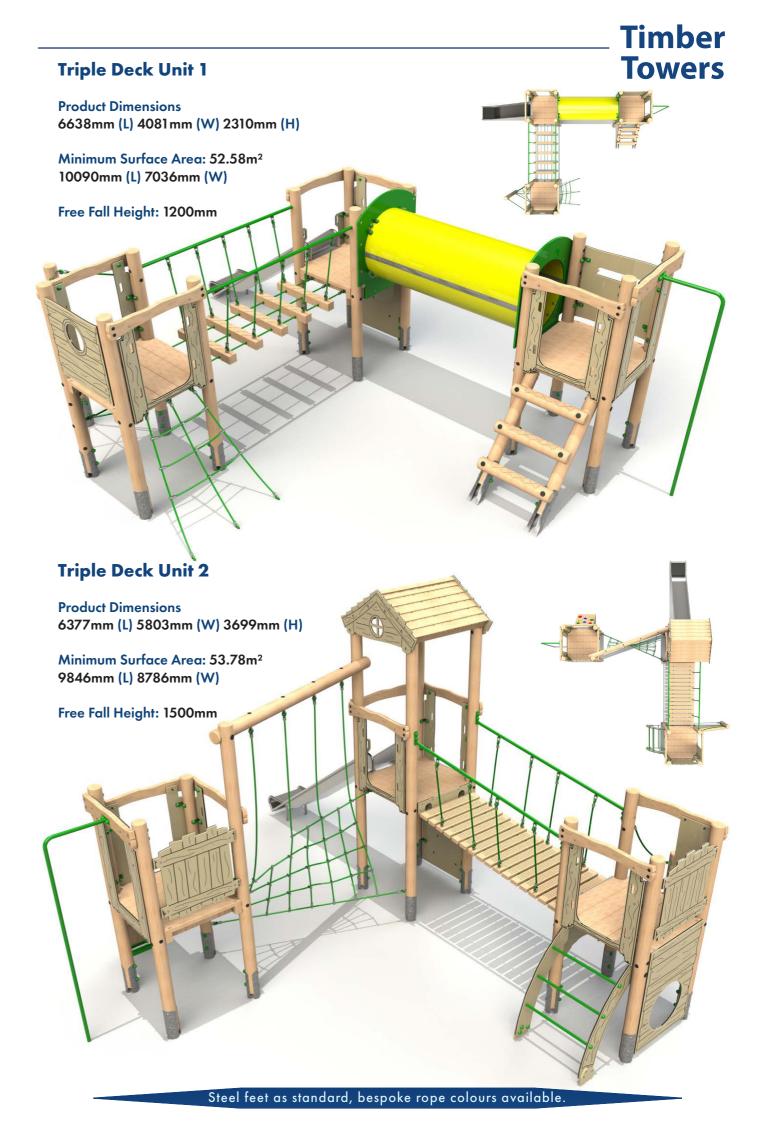

### Timber Towers



### **Four Deck Unit 4**



### **Alt Four Deck Unit 1**





Product Dimensions 9403mm (L) 8049mm (W) 2905mm (H)





### **Castle Tower 1**

Product Dimensions 3965mm (L) 2524mm (W) 3425mm (H)

Minimum Surface Area: 28.96m<sup>2</sup> 7408mm (L) 5449mm (W)

Free Fall Height: 1500mm







## Timber Towers

#### **Castle Tower 4**

Product Dimensions 4717mm (L) 3903mm (W) 3490mm (H)

Minimum Surface Area: 41.31 m<sup>2</sup> 7625mm (L) 7371 mm (W)

Free Fall Height: 1500mm



#### **Castle Tower 5**

Product Dimensions 5684mm (L) 3965mm (W) 3460mm (H)

Minimum Surface Area: 42.57m² 8693mm (L) 7417mm (W)

Free Fall Height: 1500mm







# Timber Towers



### Castle Tower 7

Product Dimensions 9085mm (L) 6029mm (W) 3841mm (H)

Minimum Surface Area: 65.73m<sup>2</