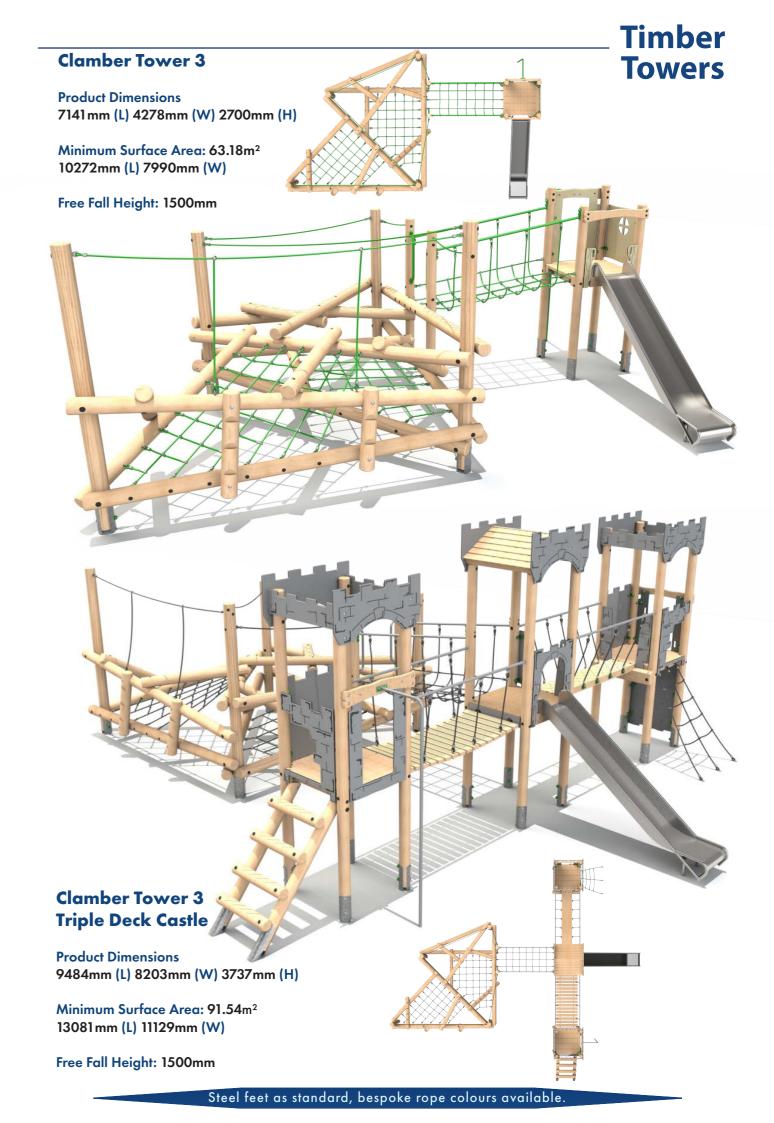

### **Timber**

**Clamber Tower 3 Double Deck Castle** 

**Product Dimensions** 9484mm (L) 5543mm (W) 3740mm (H)

Minimum Surface Area: 78.91 m<sup>2</sup> 13081 mm (L) 8467 mm (W)

Free Fall Height: 1500mm