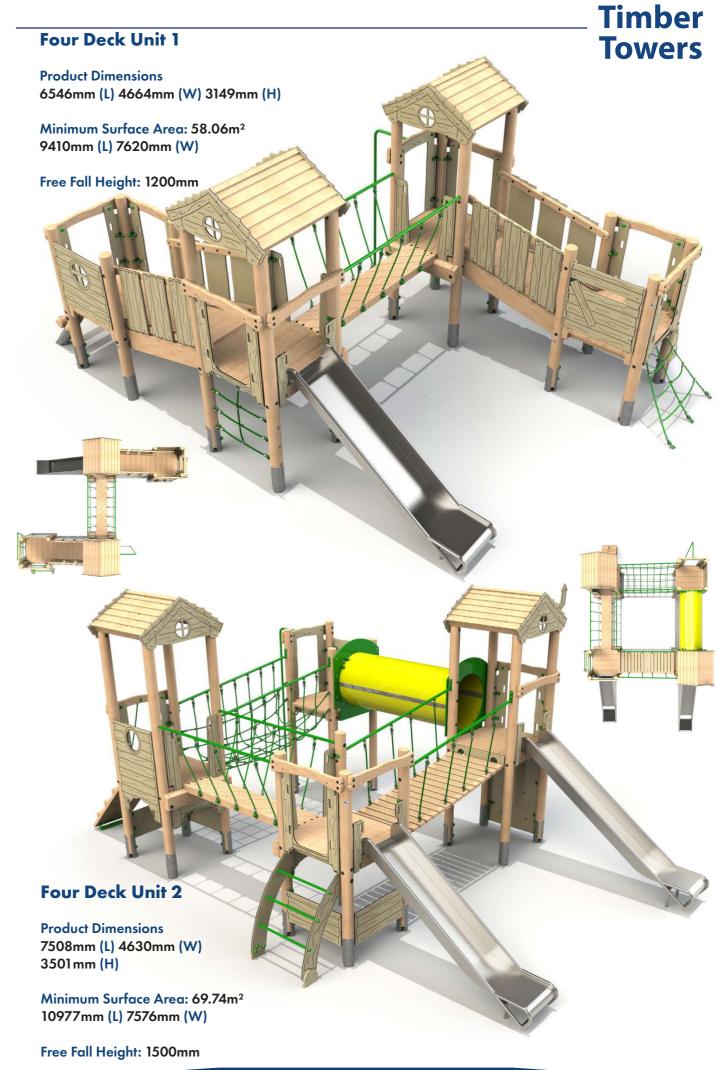

### Timber Towers



### **Four Deck Unit 4**



### **Alt Four Deck Unit 1**





Product Dimensions 9403mm (L) 8049mm (W) 2905mm (H)





### **Castle Tower 1**

Product Dimensions 3965mm (L) 2524mm (W) 3425mm (H)

Minimum Surface Area: 28.96m<sup>2</sup> 7408mm (L) 5449mm (W)

Free Fall Height: 1500mm







## Timber Towers

#### **Castle Tower 4**

Product Dimensions 4717mm (L) 3903mm (W) 3490mm (H)

Minimum Surface Area: 41.31 m<sup>2</sup> 7625mm (L) 7371 mm (W)

Free Fall Height: 1500mm



#### **Castle Tower 5**

Product Dimensions 5684mm (L) 3965mm (W) 3460mm (H)

Minimum Surface Area: 42.57m² 8693mm (L) 7417mm (W)

Free Fall Height: 1500mm







# Timber Towers



### Castle Tower 7

Product Dimensions 9085mm (L) 6029mm (W) 3841mm (H)

Minimum Surface Area: 65.73m<sup>2</sup>