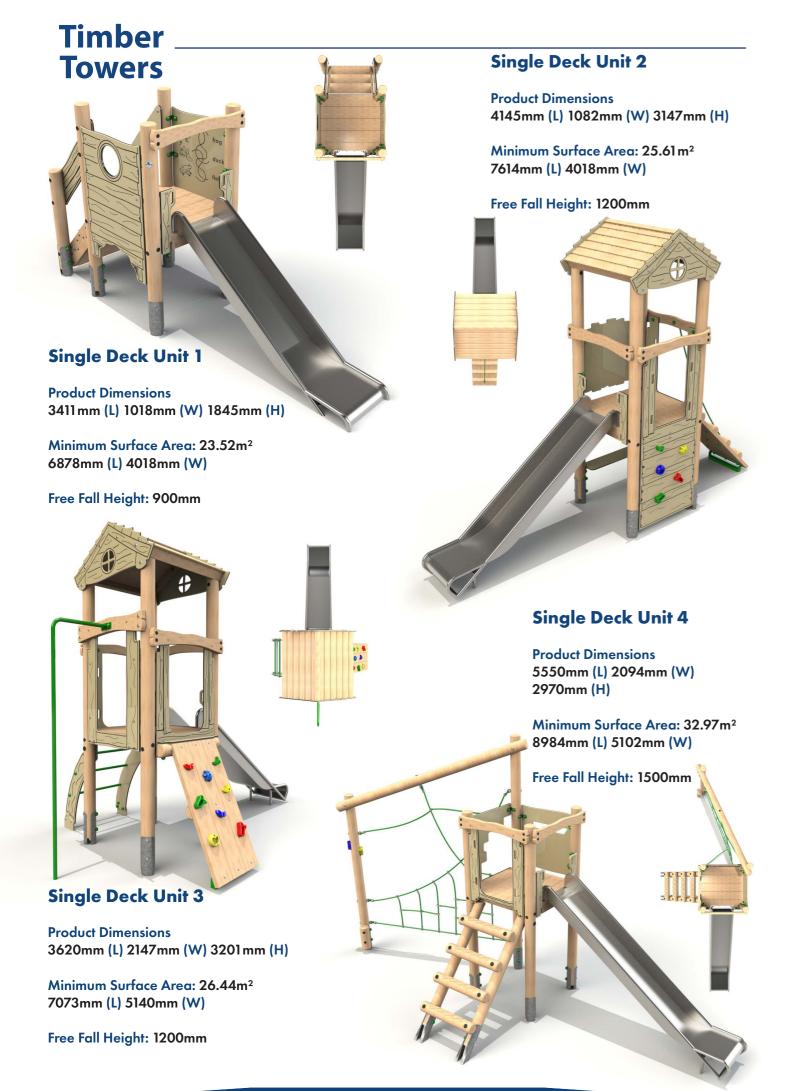

### Timber Towers



### **Four Deck Unit 4**



### **Alt Four Deck Unit 1**





Product Dimensions 9403mm (L) 8049mm (W) 2905mm (H)





### **Castle Tower 1**

Product Dimensions 3965mm (L) 2524mm (W) 3425mm (H)

Minimum Surface Area: 28.96m<sup>2</sup> 7408mm (L) 5449mm (W)

Free Fall Height: 1500mm







## Timber Towers

#### **Castle Tower 4**

Product Dimensions 4717mm (L) 3903mm (W) 3490mm (H)

Minimum Surface Area: 41.31 m<sup>2</sup> 7625mm (L) 7371 mm (W)

Free Fall Height: 1500mm



#### **Castle Tower 5**

Product Dimensions 5684mm (L) 3965mm (W) 3460mm (H)

Minimum Surface Area: 42.57m² 8693mm (L) 7417mm (W)

Free Fall Height: 1500mm







# Timber Towers



### Castle Tower 7

Product Dimensions 9085mm (L) 6029mm (W) 3841mm (H)

Minimum Surface Area: 65.7