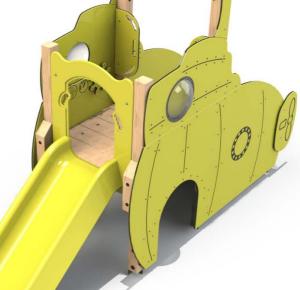

### **Rocket Slide Unit**

**Product Dimensions** 3840mm (L) 1180mm (W) 2460mm (H)

Minimum Surface Area: 24.5m<sup>2</sup> 7160mm (L) 3990mm (W)

Free Fall Height: 900mm

**Product Dimensions** 4040mm (L) 1170mm (W) 2310mm (H)