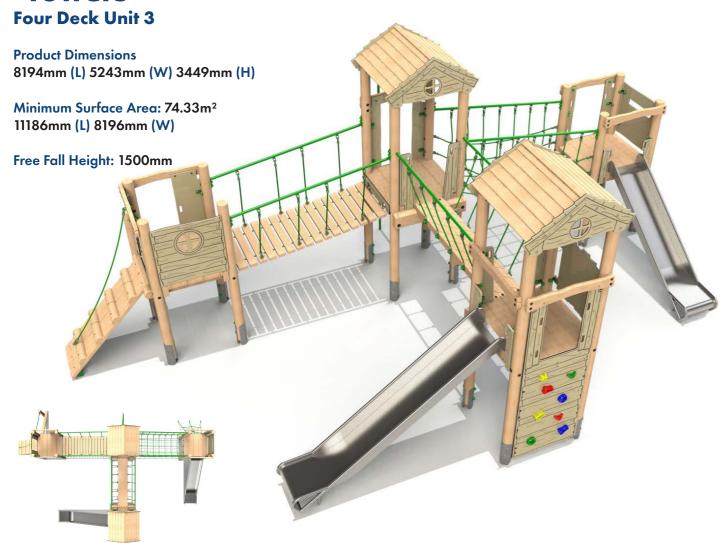

### Timber Towers



### **Four Deck Unit 4**



### **Alt Four Deck Unit 1**





Product Dimensions 9403mm (L) 8049mm (W) 2905mm (H)





### **Castle Tower 1**

Product Dimensions 3965mm (L) 2524mm (W) 3425mm (H)

Minimum Surface Area: 28.96m<sup>2</sup> 7408mm (L) 5449mm (W)

Free Fall Height: 1500mm







## Timber Towers

#### **Castle Tower 4**

Product Dimensions 4717mm (L) 3903mm (W) 3490mm (H)

Minimum Surface Area: 41.31 m<sup>2</sup> 7625mm (L) 7371 mm (W)

Free Fall Height: 1500mm



#### **Castle Tower 5**

Product Dimensions 5684mm (L) 3965mm (W) 3460mm (H)

Minimum Surface Area: 42.57m² 8693mm (L) 7417mm (W)

Free Fall Height: 1500mm







# Timber Towers



### Castle Tower 7

Product Dimensions 9085mm (L) 6029mm (W) 3841mm (H)

Minimum Surface Area: 65.73m<sup>2</sup> 12531mm (L) 9029mm (