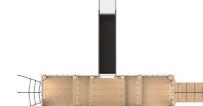

#### **Castle Tower 4**

Product Dimensions 4717mm (L) 3903mm (W) 3490mm (H)

Minimum Surface Area: 41.31 m<sup>2</sup> 7625mm (L) 7371 mm (W)

Free Fall Height: 1500mm