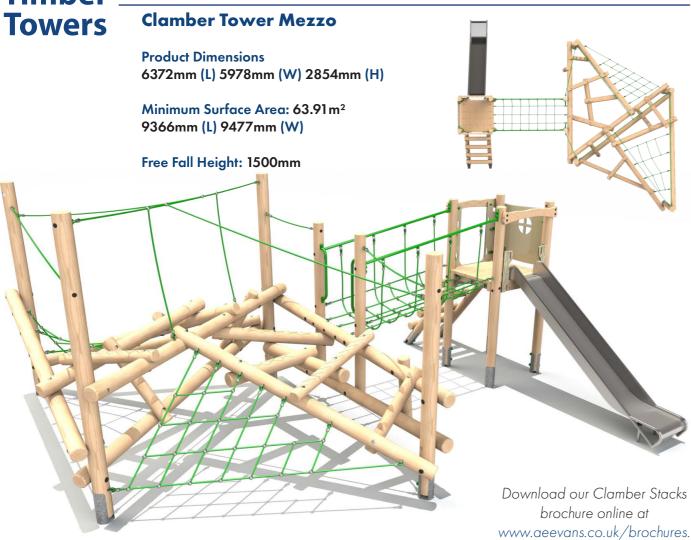

**





Product Dimensions 9403mm (L) 8049mm (W) 2905mm (H)





### **Castle Tower 1**

Product Dimensions 3965mm (L) 2524mm (W) 3425mm (H)

Minimum Surface Area: 28.96m<sup>2</sup> 7408mm (L) 5449mm (W)

Free Fall Height: 1500mm







## Timber Towers

#### **Castle Tower 4**

Product Dimensions 4717mm (L) 3903mm (W) 3490mm (H)

Minimum Surface Area: 41.31 m<sup>2</sup> 7625mm (L) 7371 mm (W)

Free Fall Height: 1500mm



#### **Castle Tower 5**

Product Dimensions 5684mm (L) 3965mm (W) 3460mm (H)

Minimum Surface Area: 42.57m² 8693mm (L) 7417mm (W)

Free Fall Height: 1500mm







# Timber Towers



### Castle Tower 7

Product Dimensions 9085mm (L) 6029mm (W) 3841mm (H)

Minimum Surface Area: 65.73m<sup>2</sup> 12531mm (L) 9029mm (W)

Free Fall Height: 1927mm











### **Timber**



**Clamber Tower 3 Double Deck Castle** 

**Product Dimensions** 9484mm (L) 5543mm (W) 3740mm (H)

Minimum Surface Area: 78.91 m<sup>2</sup> 13081 mm (L) 8467 mm (W)

Free Fall Height: 1500mm









### **Boat Slide Unit**

**Product Dimensions** 3830mm (L) 1120mm (W) 2170mm (H)

Minimum Surface Area: 24.5m<sup>2</sup> 7160mm (L) 3990mm (W)

Free Fall Height: 900mm



### **Elephant Slide Unit**

**Product Dimensions** 4040mm (L) 1070mm (W) 1730mm (H)

Minimum Surface Area: 24.5m<sup>2</sup> 7160mm (L) 3990mm (W)

Free Fall Height: 900mm

### **Castle Slide Unit**

**Product Dimensions** 3830mm (L) 1090mm (W) 2270mm (H)

Minimum Surface Area: 24.5m<sup>2</sup> 7160mm (L) 3990mm (W)

Free Fall Height: 900mm



### **Dump Truck Slide Unit**

**Product Dimensions** 4040mm (L) 1060mm (W) 18