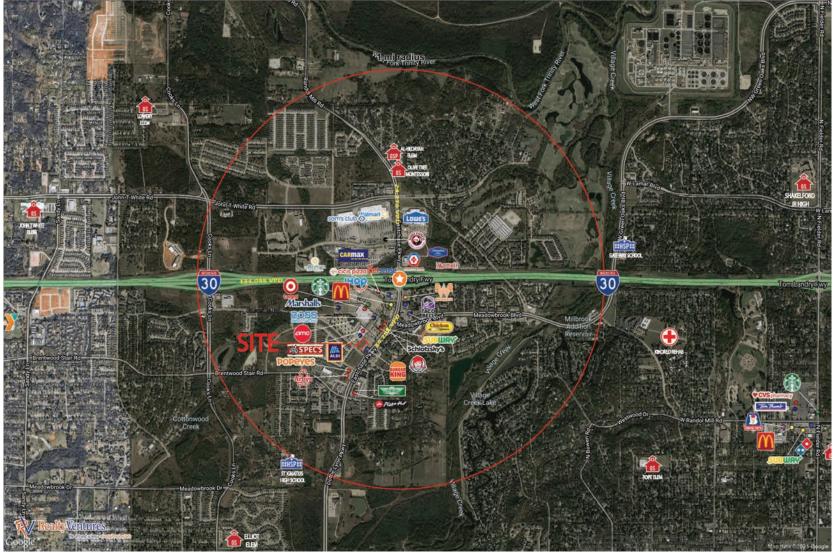

represent the current or future performance of the property



TBD

### LAND SIZE:

## 43,676 SF (1.003 Acres)

### **PROPERTY INFORMATION**

 $\,\circ\,$  Great Location Near Interstate 30

 $^{\rm O}\,$  Near ALDI and Burger King

○ Established Retail Corridor

### DEMOGRAPHICS

|                  | 1 Mile   | 3 Mile   |
|------------------|----------|----------|
| Total Population | 11,139   | 79,180   |
| Median Age       | 31.6     | 37.3     |
| Median HH Income | \$54,279 | \$65,205 |
|                  |          |          |

### TRAFFIC COUNTS

| Interstate 30     | 134,055 VPD |
|-------------------|-------------|
| Eastchase Parkway | 34,280 VPD  |
| Ederville Road    | 8,059 VPD   |



## AERIAL



# Eastchase Pad Site

Eastchase Parkway and Ederville Road Fort Worth, Texas





## **SURVEY**



# **Eastchase Pad Site**

# Eastchase Parkway and Ederville Road Fort Worth, Texas





RealtyVentures

## DEMOGRAPHICS



# Eastchase Pad Site

Eastchase Parkway and Ederville Road Fort Worth, TX

|         |