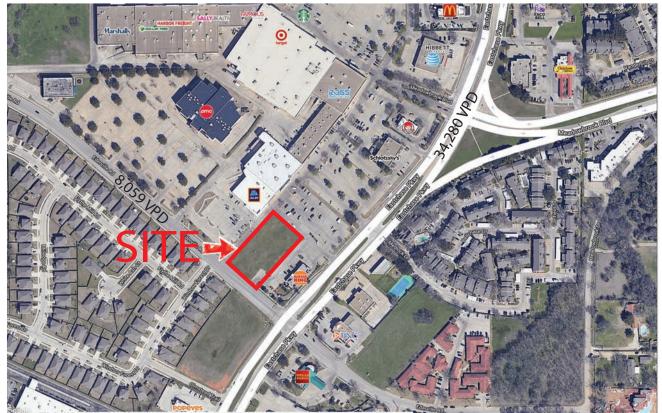

### TRAFFIC COUNTS

| Interstate 30     | 134,055 VPD |
|-------------------|-------------|
| Eastchase Parkway | 34,280 VPD  |
| Ederville Road    | 8,059 VPD   |

## AERIAL