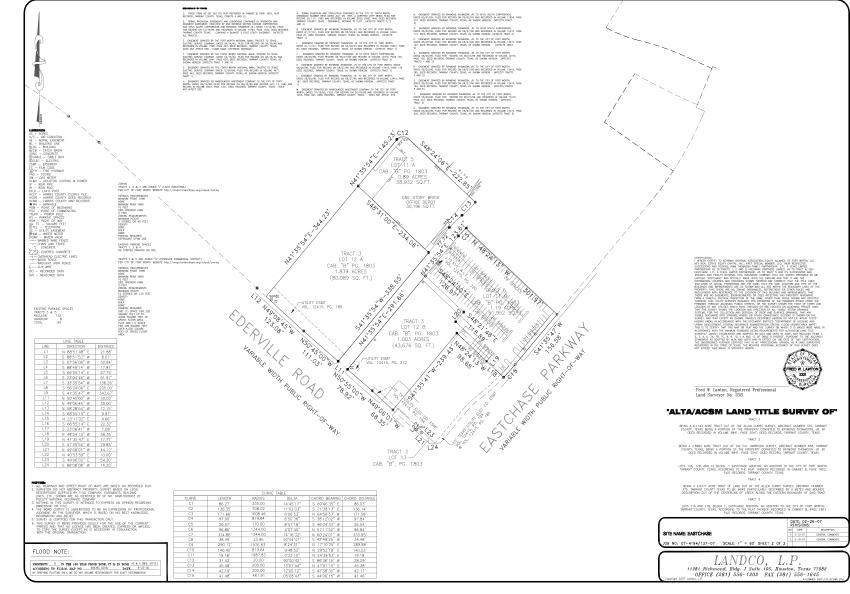

res)

### **PROPERTY INFORMATION**

 $\,\circ\,$  Great Location Near Interstate 30

 $^{\rm O}\,$  Near ALDI and Burger King

○ Established Retail Corridor

### DEMOGRAPHICS

|                  | 1 Mile   | 3 Mile   |
|------------------|----------|----------|
| Total Population | 11,139   | 79,180   |
| Median Age       | 31.6     | 37.3     |
| Median HH Income | \$54,279 | \$65,205 |
|                  |          |          |

### TRAFFIC COUNTS

| Interstate 30     | 134,055 VPD |
|-------------------|-------------|
| Eastchase Parkway | 34,280 VPD  |
| Ederville Road    | 8,059 VPD   |



## AERIAL



# Eastchase Pad Site

Eastchase Parkway and Ederville Road Fort Worth, Texas





## **SURVEY**



# **Eastchase Pad Site**

# Eastchase Parkway and Ederville Road Fort Worth, Texas





RealtyVentures

## DEMOGRAPHICS



# Eastchase Pad Site

Eastchase Parkway and Ederville Road Fort Worth, TX

|         |