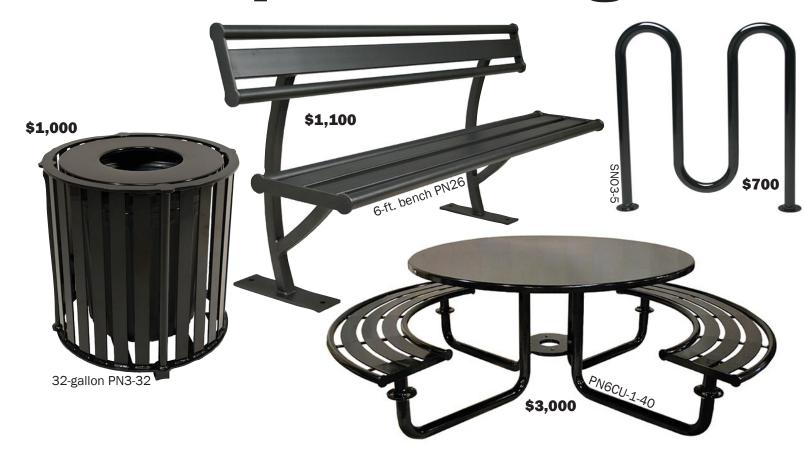

## **Park Sponsor Program**

Adopt a piece of outdoor park furniture at Bryant Commons and help make the park more user-friendly and visually appealing. The chosen design features a series of coordinating pieces, including benches, picnic tables, bike racks and waste receptacles. Each furnishing will display a 1-inch by 3-inch engravable plaque for which donors may choose an inscription.