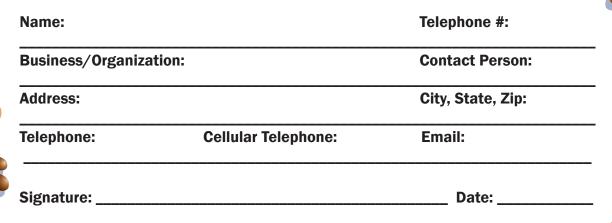

## Throw us a bone! Friends of Cisco's Dog Park sponsorship form

Bryant Commons • 438 W. Oglethorpe Higway • Hinesville

**SPONSOR LEVELS** 

Great Dane: \$2,500

Retriever: \$1,000

**Boxer: \$500** 

**Beagle: \$250** 

Chihuahua: \$150

Thanks for your support in helping to build a safe place for dogs and their owners to play and socialize. To finish Cisco's Dog Park, we need fencing, water and pet waste stations, obstacles and shade trees. Park maintenance costs also will exist after construction is complete. Donors will be recognized with engraved aluminum bones displayed on the fence. Inscriptions may be two lines, 20 characters per line: