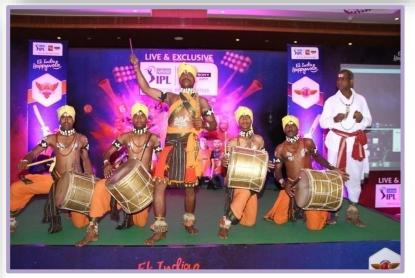

### **IMS Gallery – Sports Events**

# Gallery – Sports Event

- 1. Metal Clip Ons
- 2. One Way Vison
- 3. Non Lit
- 4. Front Lit
- 5. Backlit
- 6. ACP
- 7. Plotter Cut lettering
- 8. Laser cut lettering
- 9. Vinyl Mounted on Sunboard
- 10.Standee
- 11.Acrylic Sandwich