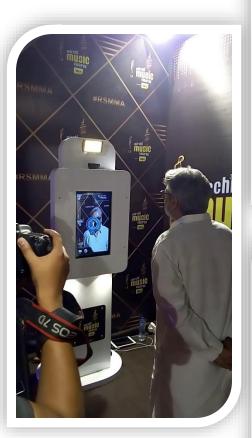

# Technical Solutions – Augmented Reality

#### Mobile & Web AR Application

With mobile getting smarter, the scope of it has multiplied. AR mobile apps are available on both Android and IOS devices. With this technology we make, 3D objects with live video on tablets and mobile phones. The video is digitally processed and 'augmented' with the 3D components. Hence, this digital processing integrates real and virtual world in real time. It's like bringing alive a car, an animated character, games etc. Clients can now build challenging communication and ideas using this technology. For the past year, large brands in India and abroad have been keen on increasing the user's interaction with their product which in return helps them in maximizing sales.

#### Types of On Ground Activation

- Augmented Product Displays: In corporate On-stand kiosk and environment, consumers can visualize physical products live.
- Interactive Kiosk: Augmented content is used to allow consumers to interact and immerse themselves with the brand.
- Retail Technologies has created new opportunities for retailers to sell their products. AR can be used by retailers
- in various ways. Some of them are mentioned below. AR online shopping
- Virtual Retail Stores with help of AR app
- Product with markers to increase sales with augmented reality
- AR Adverts with additional web content,
- product video, coupons etc. 3D Product
- Preview at stores
- Display Additional information
- about the products Visualize
- Product Catalogs
- AR-enabled store windows