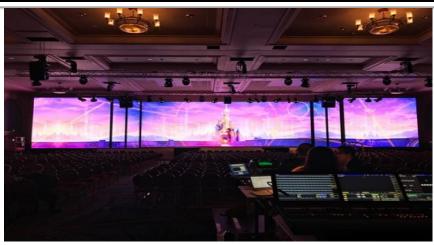

#### LED Wall

• For indoor we use 4 mm and 6 mm pixel pitch Video Wall. For Outdoor we use 10 mm and 12 mm pixel pitch. Different signal resources input are acceptable, such as TV, HDTV, S Video, NTSC/PAL, DVI, VGA, SDI and HD-SDI

#### Projectors

- BARCO
- PANASONIC
- CHRISTIE
- HITACHI
- SHARP
  - From 2000 Lumens to 15000 Lumens,
    From SVGA to HDTV resolution,
    From LCD to Single chip DLP to 3 chip DLP, We have complete range of Projectors to suit your requirement.

#### Watch-Outs

- The giant screen size is 48 Feet X 12 Feet with one single image.
- We will create breathtaking presentation on a huge backdrop by combining multiple projectors.
- You can unveil the product with animated backdrop behind and laser show running in the front, simulated