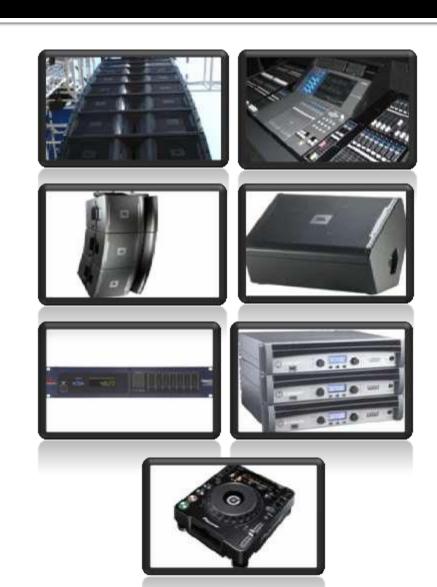

### Technical Inventory - Audio

#### Sound

- Crown IT 12000 HD / 5000 HD / Labgroupen /
- Mackie SRM 450 / Martin F12 / RCF ART Speakers
- JBL VRX 932 Line Array with JBL 918 Base
- JBL Vertec 4889 line array system

#### Amplification

 Crown IT 12000 HD / 5000 HD / Labgroupen

#### Audio Mixer

Yamaha M7CL-48 /
 Yamaha LS9-32
 Soundcraft / Midas

#### Microphone

Shure / Sennheiser UHF wireless hand
 & Lapel Mic

#### Processor

 Klark Technique DBX Processor

#### Wedges & Monitor

JBL VRX915M
 RCF – NX 12- SMA

#### DJ System

Pioneer CDJ1000MK3 Denon - DN S3700