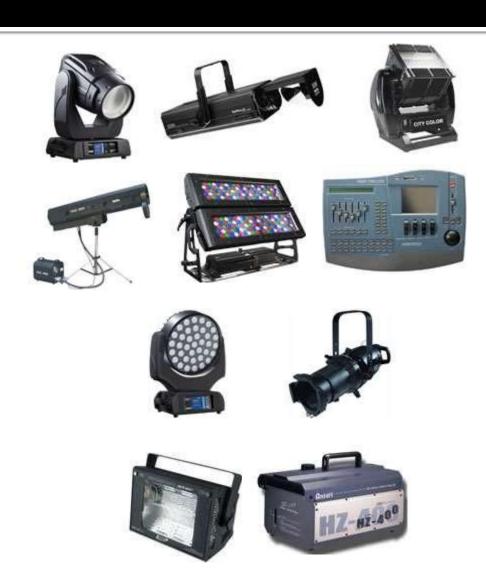

### Technical Inventory - Lights

- Moving Heads / Wash / Beam
- Scanner
- Follow Spots
- LED Block / Palco
- LED Par / LED Wash
- Profile / Fresnel
- Strobe
- Smoke / Haze
- Par 64
- City Colour (Outdoor Lighting)
- Aveolite Console
- SGM Console