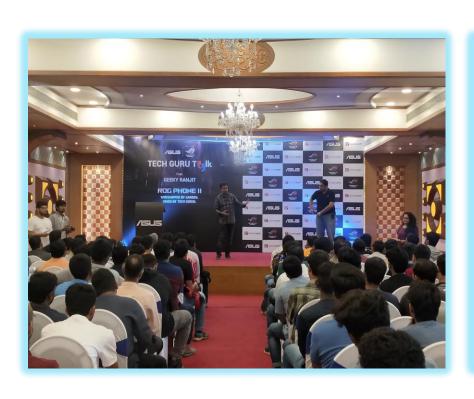

splays: In corporate On-stand kiosk and environment, consumers can visualize physical products live.
- Interactive Kiosk: Augmented content is used to allow consumers to interact and immerse themselves with the brand.
- Retail Technologies has created new opportunities for retailers to sell their products. AR can be used by retailers
- in various ways. Some of them are mentioned below. AR online shopping
- Virtual Retail Stores with help of AR app
- Product with markers to increase sales with augmented reality
- AR Adverts with additional web content,
- product video, coupons etc. 3D Product
- Preview at stores
- Display Additional information
- about the products Visualize
- Product Catalogs
- AR-enabled store windows

#### Technical Solutions – Augmented Reality



























































































































Multi city road shows: Turnkey Solution – Technical / Venue / Menu / RSVP / Kits











## Gallery – Themed Events













# Gallery – Themed Events

















### Gallery – Artist Management











































## Gallery – Events & Exhibition









### **IMS Gallery – Sports Events**













# Gallery – Sports Event













































- 1. Metal Clip Ons
- 2. One Way Vison
- 3. Non Lit
- 4. Front Lit
- 5. Backlit
- 6. ACP
- 7. Plotter Cut lettering
- 8. Laser cut lettering
- 9. Vinyl Mounted on Sunboard
- 10.Standee
- 11.Acrylic Sandwich

#### **IBP Services**

College Canter Mall Activation Activation Activation School