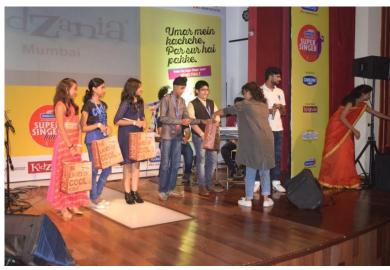

l products live.
- Interactive Kiosk: Augmented content is used to allow consumers to interact and immerse themselves with the brand.
- Retail Technologies has created new opportunities for retailers to sell their products. AR can be used by retailers
- in various ways. Some of them are mentioned below. AR online shopping
- Virtual Retail Stores with help of AR app
- Product with markers to increase sales with augmented reality
- AR Adverts with additional web content,
- product video, coupons etc. 3D Product
- Preview at stores
- Display Additional information
- about the products Visualize
- Product Catalogs
- AR-enabled store windows

#### Technical Solutions – Augmented Reality



























































































































Multi city road shows: Turnkey Solution – Technical / Venue / Menu / RSVP / Kits











## Gallery – Themed Events













# Gallery – Themed Events

















### Gallery – Artist Management











































## Gallery – Events & Exhibition









### **IMS Gallery – Sports Events**













# Gallery – Sports Event













































- 1. Metal Clip Ons
- 2. One Way Vison
- 3. Non Lit
- 4. Front Lit
- 5. Backlit
- 6. ACP
- 7. Plotter Cut lettering
- 8. Laser cut lettering
- 9. Vinyl Mounted on Sunboard
- 10.Standee
- 11.Acrylic Sandwich

#### **IBP Services**

College Canter Mall Activation Activation Activation School Residential Corporate **Activations** Activations Activation Public In-Shop Corporat