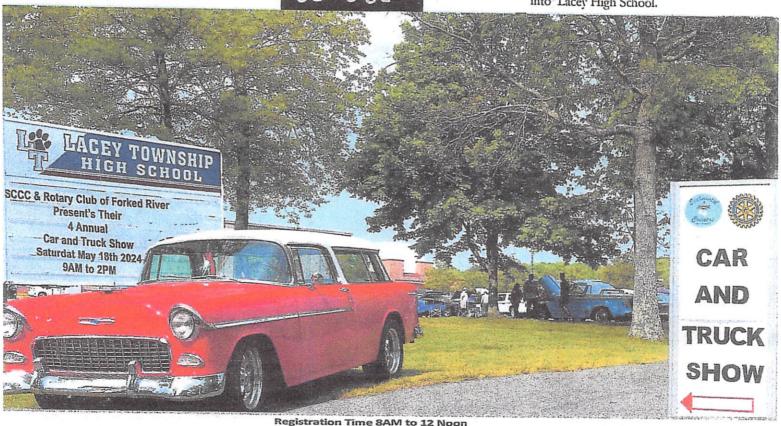

## Sentimental Cruisers In Partnership with The Rotary Club Of Forked River 4th Annual Car & Truck Show

Vlusic, Trophies, Top 35 Awards, Food Truck, Ice Cream Truck.

Vehicle registration will open at 8:00 am. Dash Plaques to the first 100 registered cars. ALL YEARS MAKES & MODELS WELCOME. Fun for the whole family!

Accepting Donationations for Rotary Club of Forked River

Show Info: sentimentalcruiserscc@gmail.com 609-971-6351

Saturday May 18th 2024 9:00 am -2:00 pm Rain Date May 25th 2024

## AT LACEY HIGH SCHOOL