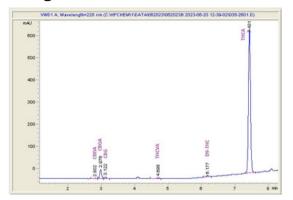

## Choke City / Ah, LLC

iasonkennedy.los@gmail.com 806-751-0375

### Sample 622-062023-012

THCa Hemp Flower

Batch/Lot # SB-2803006

Sample Submitted: 06-20-2023; Report Date: 06-21-2023

# Purple Skunk Berry THCa Hemp Flower

Batch/Lot # SB-2803006

#### Chromatogram



# Cannabinoid Profile



#### Cannabinoid Profile by HPLC

0.22%

Delta-9-THC

0.00%

**CBD** 

27.69%

**Total Cannabinoids** 

| Cannabinoid          | % wt  | mg/g   |
|----------------------|-------|--------|
| CBDA                 | 0.087 | 0.87   |
| CBGA                 | 1.481 | 14.81  |
| CBG                  | 0.295 | 2.95   |
| THCVa                | 0.191 | 1.91   |
| Delta-9-THC          | 0.221 | 2.21   |
| THCA                 | 25.41 | 254.13 |
| Total Cannabinoids   | 27.69 | 276.9  |
| Calculated Total THC | 22.51 | 225.08 |
| Calculated CBD Yield | 0.08  | 0.76   |

Calculated Total THC = Delta-9-THC + 0.877 \* THCA Calculated Maximum CBD Yield = CBD + 0.877 \* CBDA

#### Marin Analytics, LLC

250 Bel Marin Keys Blvd, Suite D4 Novato, CA 94949

833-321-TEST / info@mari