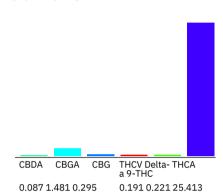

# Cannabinoid Profile

#### Cannabinoid Profile by HPLC

0.22%

Delta-9-THC

0.00%

**CBD** 

27.69%

**Total Cannabinoids** 

| Cannabinoid          | % wt  | mg/g   |
|----------------------|-------|--------|
| CBDA                 | 0.087 | 0.87   |
| CBGA                 | 1.481 | 14.81  |
| CBG                  | 0.295 | 2.95   |
| THCVa                | 0.191 | 1.91   |
| Delta-9-THC          | 0.221 | 2.21   |
| THCA                 | 25.41 | 254.13 |
| Total Cannabinoids   | 27.69 | 276.9  |
| Calculated Total THC | 22.51 | 225.08 |
| Calculated CBD Yield | 0.08  | 0.76   |