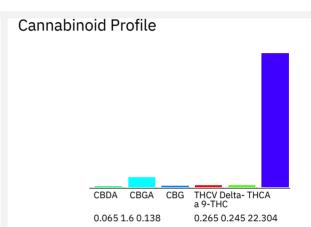

### Cannabinoid Profile by HPLC

0.25%

Delta-9-THC

0.00%

**CBD** 

24.62%

**Total Cannabinoids** 

| Cannabinoid          | % wt  | mg/g   |
|----------------------|-------|--------|
| CBDA                 | 0.065 | 0.65   |
| CBGA                 | 1.6   | 16.0   |
| CBG                  | 0.138 | 1.38   |
| THCVa                | 0.265 | 2.65   |
| Delta-9-THC          | 0.245 | 2.45   |
| THCA                 | 22.3  | 223.04 |
| Total Cannabinoids   | 24.62 | 246.2  |
| Calculated Total THC | 19.81 | 198.06 |
| Calculated CBD Yield | 0.06  | 0.57   |