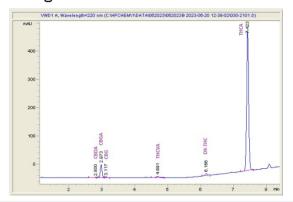

## Choke City / Ah, LLC

jasonkennedy.los@gmail.com 806-751-0375

### Sample 622-062023-007

THCa Hemp Flower

Batch/Lot # TC-2803001

Sample Submitted: 06-20-2023; Report Date: 06-21-2023

# Tropical Cherry THCa Hemp Flower

Batch/Lot # TC-2803001

Plant Material: Flower

#### Chromatogram





### Cannabinoid Profile by HPLC

0.25%

Delta-9-THC

0.00%

**CBD** 

24.62%

**Total Cannabinoids** 

| Cannabinoid          | % wt  | mg/g   |
|----------------------|-------|--------|
| CBDA                 | 0.065 | 0.65   |
| CBGA                 | 1.6   | 16.0   |
| CBG                  | 0.138 | 1.38   |
| THCVa                | 0.265 | 2.65   |
| Delta-9-THC          | 0.245 | 2.45   |
| THCA                 | 22.3  | 223.04 |
| Total Cannabinoids   | 24.62 | 246.2  |
| Calculated Total THC | 19.81 | 198.06 |
| Calculated CBD Yield | 0.06  | 0.57   |

Calculated Total THC = Delta-9-THC + 0.877 \* THCA Calculated Maximum CBD Yield = CBD + 0.877 \* CBDA

#### Marin Analytics, LLC

250 Bel Marin Keys Blvd, Suite D4 Novato, CA 94949

833-321-TEST / info@marinanalytics.com

Sara Bia