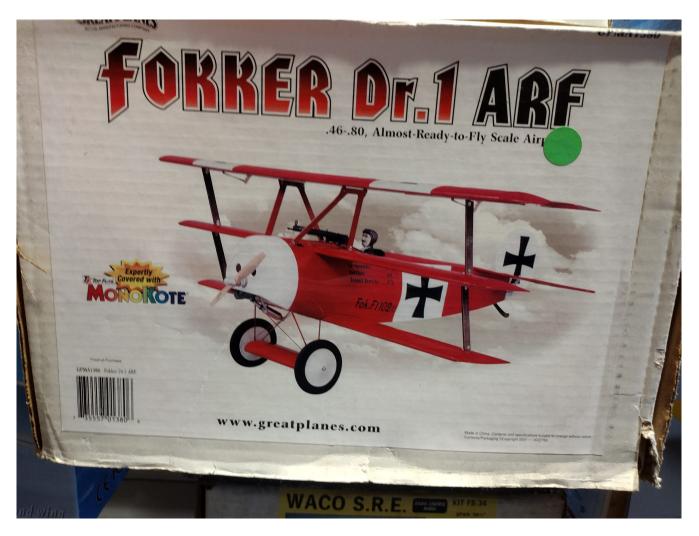

EXAN ARF Rare Kit. New In Box

Kyosho AT-6 TEXAN radio controlled engine powered scale aircraft – Kyosho Super Quality Series ARF

Wingspan 1562mm (62") Engine: 2-stroke .40-.46 / 4-stroke .48-.53 4 channel radio

I have two of these, new in box. Asking \$750 each





## The A from the B would the de now c Used t operate others generat \*Fibreglass fuselage features three colour Gel-coat factory finish. \*Wings are balsa skinned foam core and supplied factory covered. \*Designed to suit .40~.46 2 Stroke or .48~.53 4 Stroke engines.

\*Supplied with fixed undercarriage, optional retractable undercarriage can be fitted. \*Kit includes: Dummy Radial Engine, 270cc Fuel Tank, Landing Gear,

Gear Covers and all Linkage Parts to complete.





## Great Planes Fokker Dr.1 ARF GPMA1380

## \$650