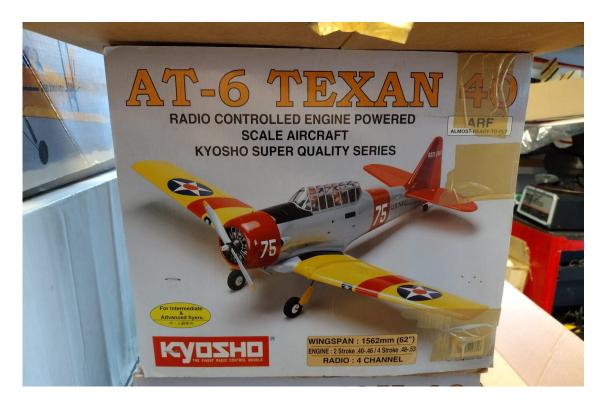

Kit includes formed cowling, canopy and wing fairings, plug glass-filled engine mount and formed cabane assembly. Instructions include listing of engine and muffler combinations.

Asking \$375

Kyosho AT-6 TEXAN ARF Rare Kit. New In Box

Kyosho AT-6 TEXAN radio controlled engine powered scale aircraft – Kyosho Super Quality Series ARF

Wingspan 1562mm (62") Engine: 2-stroke .40-.46 / 4-stroke .48-.53 4 channel radio

I have two of these, new in box. Asking \$750 each