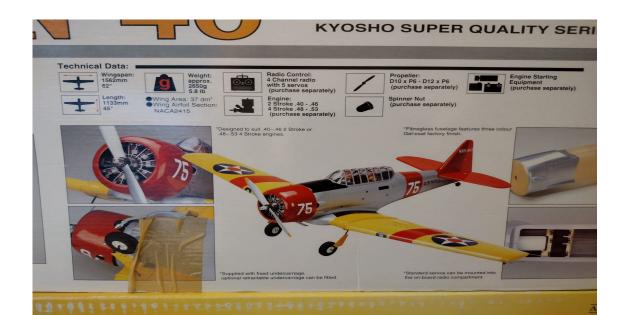

## The A from the B would the de now c Used t operate others generat \*Fibreglass fuselage features three colour Gel-coat factory finish. \*Wings are balsa skinned foam core and supplied factory covered. \*Designed to suit .40~.46 2 Stroke or .48~.53 4 Stroke engines.

\*Supplied with fixed undercarriage, optional retractable undercarriage can be fitted. \*Kit includes: Dummy Radial Engine, 270cc Fuel Tank, Landing Gear,

Gear Covers and all Linkage Parts to complete.