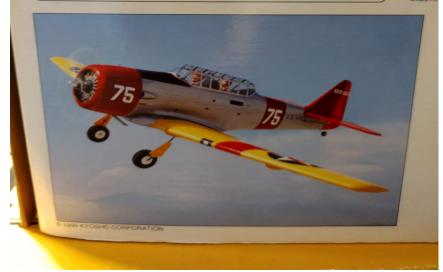

Kyosho AT-6 TEXAN radio controlled engine powered scale aircraft – Kyosho Super Quality Series ARF

Wingspan 1562mm (62") Engine: 2-stroke .40-.46 / 4-stroke .48-.53 4 channel radio

I have two of these, new in box. Asking \$750 each