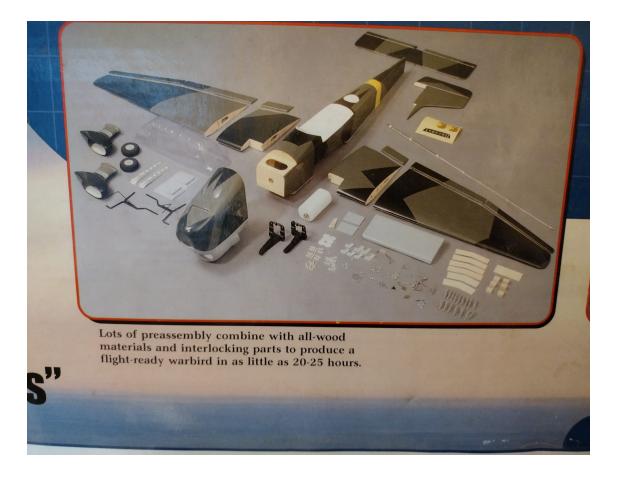

Great Planes JU-87 Stuka Storm Trooper ARF

Almost-Ready-To-Fly (ARF) 60-size radio controlled Great Planes Stuka "Storm Trooper of the Skies" warbird.

RARE. New In Box

Tower Hobbies offered a limited release of this plane.