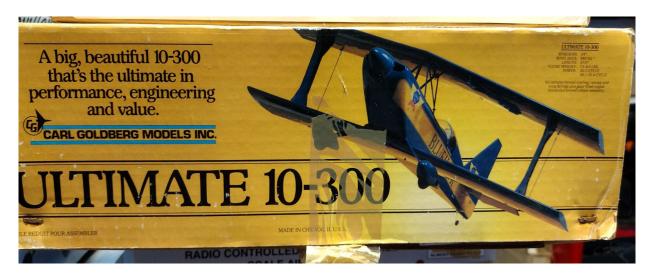

Asking \$500

Carl Goldberg Models Ultimate 10-300 biplane Rare, out of production kit New In Box

54" wingspan 980 square inch wing area 57.5" length 7.5– 8.5 lbs in weight .60 2-cycle power .90-1.20 4-cycle power

Kit includes formed cowling, canopy and wing fairings, plug glass-filled engine mount and formed cabane assembly. Instructions include listing of engine and muffler combinations.

Asking \$375

Kyosho AT-6 TEXAN ARF Rare Kit. New In Box