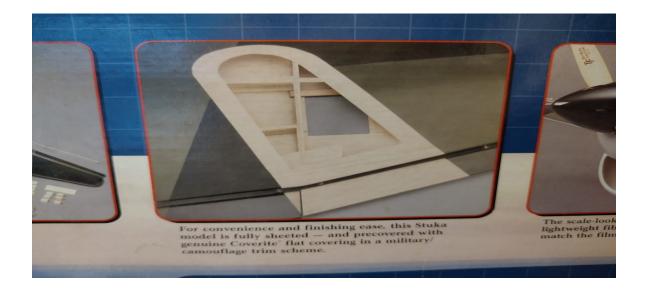

Great Planes JU-87 Stuka Storm Trooper ARF

Almost-Ready-To-Fly (ARF) 60-size radio controlled Great Planes Stuka "Storm Trooper of the Skies" warbird.

RARE. New In Box

Tower Hobbies offered a limited release of this plane.