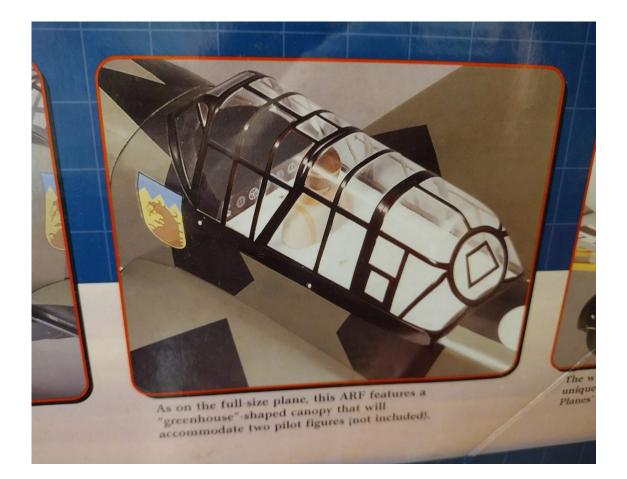

Great Planes JU-87 Stuka Storm Trooper ARF

Almost-Ready-To-Fly (ARF) 60-size radio controlled Great Planes Stuka "Storm Trooper of the Skies" warbird.

RARE. New In Box

Tower Hobbies offered a limited release of this plane.