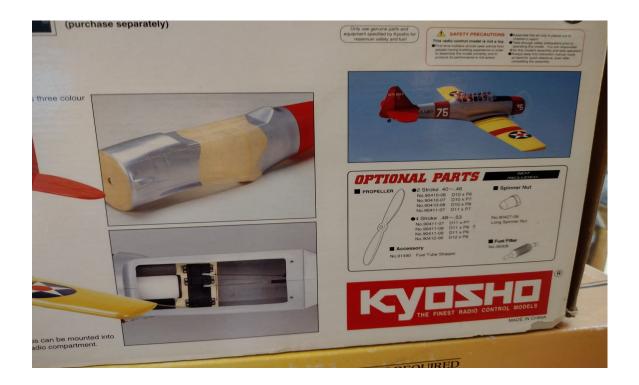

## The A from the B would the de now c Used t operate others generat \*Fibreglass fuselage features three colour Gel-coat factory finish. \*Wings are balsa skinned foam core and supplied factory covered. \*Designed to suit .40~.46 2 Stroke or .48~.53 4 Stroke engines.

\*Supplied with fixed undercarriage, optional retractable undercarriage can be fitted. \*Kit includes: Dummy Radial Engine, 270cc Fuel Tank, Landing Gear,

Gear Covers and all Linkage Parts to complete.