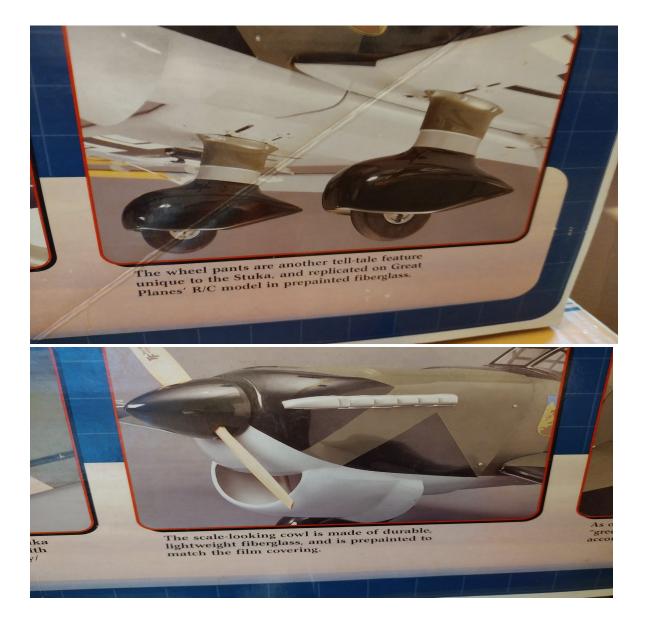

Great Planes JU-87 Stuka Storm Trooper ARF

Almost-Ready-To-Fly (ARF) 60-size radio controlled Great Planes Stuka "Storm Trooper of the Skies" warbird.

RARE. New In Box

Tower Hobbies offered a limited release of this plane.