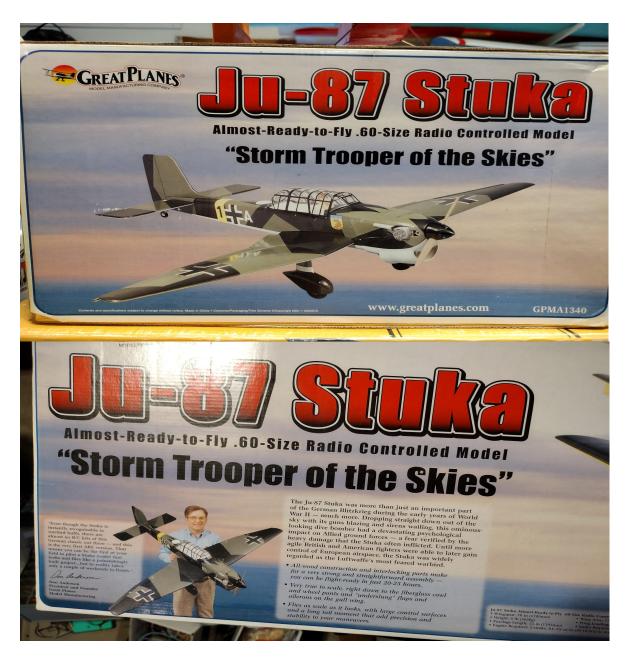

Great Planes JU-87 Stuka Storm Trooper ARF

Almost-Ready-To-Fly (ARF) 60-size radio controlled Great Planes Stuka "Storm Trooper of the Skies" warbird.

RARE. New In Box

Tower Hobbies offered a limited release of this plane.