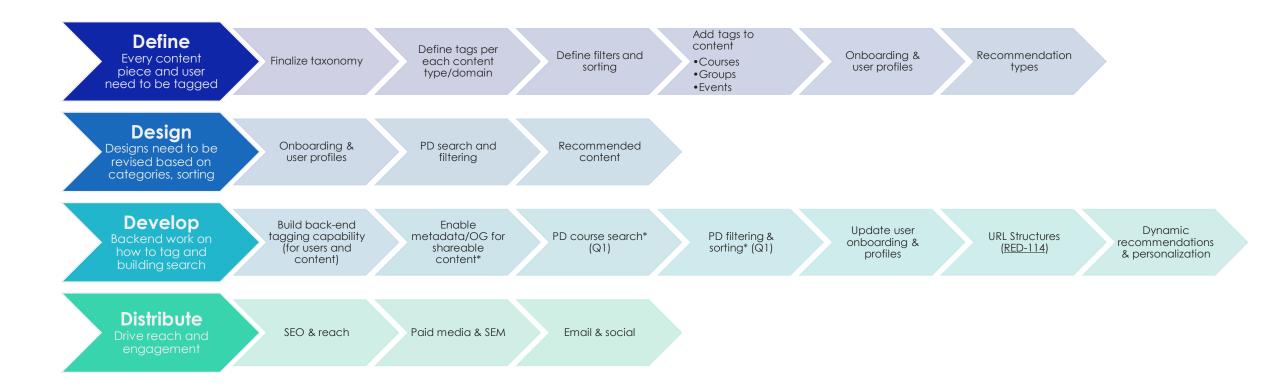

# **Activation – Sequencing the work**

#### Fill in identified gaps in the following areas:

Content & topic categories

Maturity models

#### **Foundational work:**

**URL Structures & Naming Conventions** 

What it enables on-site:

Metadata

What it enables off-site:

Search

UX and wayfinding

Better defined user onboarding & profiles

Dynamic recommendations & personalization

SEO & reach (Owned) Content distribution (Earned)

SEM (Paid)