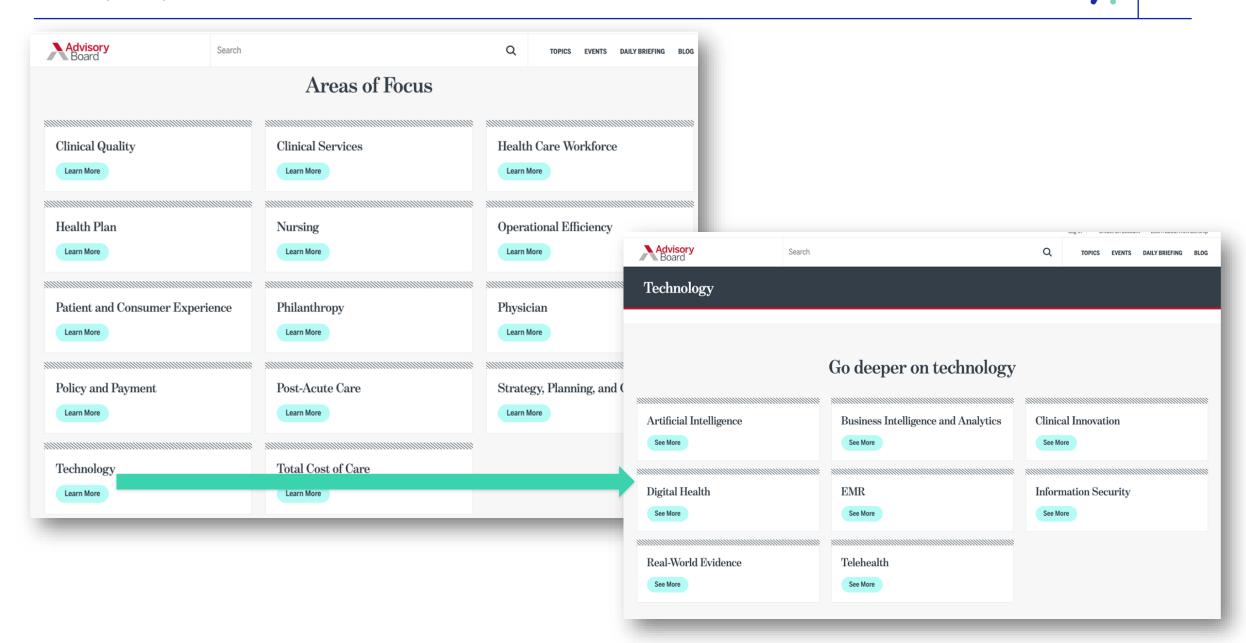

# Taxonomy Examples

- HIMSS22
- Medscape
- Advisory Board
- Becker's Hospital Review

14-18 March | Orlando

GLOBAL HEALTH CONFERENCE & EXHIBITION

| Business -                  | Finance                                              |  |  |  |  |  |
|-----------------------------|------------------------------------------------------|--|--|--|--|--|
| Guiding<br>health           | Investing                                            |  |  |  |  |  |
| leaders<br>toward           | Logistics (Supply Chain)                             |  |  |  |  |  |
| financial<br>sustainability | Marketing                                            |  |  |  |  |  |
| and operational             | Operations                                           |  |  |  |  |  |
| excellence.                 | Volume to Value, Quality, Patient Safety             |  |  |  |  |  |
| Care -                      | Consumers, Caregiver or Patient Experience           |  |  |  |  |  |
| Equipping                   | Health and Wellness                                  |  |  |  |  |  |
| caregivers                  | Informatics                                          |  |  |  |  |  |
| with tools to               | Life Sciences                                        |  |  |  |  |  |
| keep                        | Pandemic Response                                    |  |  |  |  |  |
| patients and                | Patient Access                                       |  |  |  |  |  |
| populations                 | Population Health                                    |  |  |  |  |  |
| healthy.                    | Precision Health and Medicine                        |  |  |  |  |  |
|                             | Public Health                                        |  |  |  |  |  |
|                             | Quality Care                                         |  |  |  |  |  |
|                             | Telehealth, Connected Health, Virtual Health         |  |  |  |  |  |
| Data and                    | Applied Artificial Intelligence and Machine Learning |  |  |  |  |  |
| Information - Securing and  | Bioinformatics or Healthcare Informatics Research    |  |  |  |  |  |
| streamlining<br>health      | Analytics                                            |  |  |  |  |  |
| information                 | Cybersecurity and Privacy                            |  |  |  |  |  |
| to improve care             | Data Science                                         |  |  |  |  |  |
| delivery.                   | Health Information Exchange                          |  |  |  |  |  |
|                             | Interoperability                                     |  |  |  |  |  |