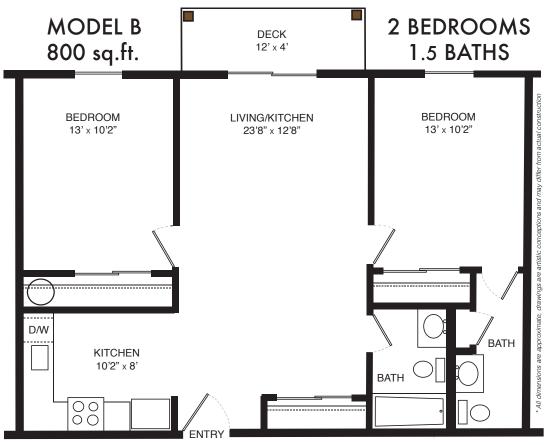

## PRESCOTT PLACE



## MODEL FEATURES

| ☐ Private deck w/sliding glass door ☐ Modern designer kitchen cabinets ☐ Fully applianced kitchens ☐ Dishwasher & disposal ☐ Wall-to-wall carpeting or Vinyl plank wood ☐ Individually controlled heating & A/C ☐ Raised panel doors ☐ On site parking | ☐ On-site maintenance team ☐ Laundry facilities in each building ☐ Professionally landscaped grounds ☐ Walking distance to a dozen restaurants ☐ Wooded walking trails adjacent ☐ Interior corridors & mail areas ☐ Secured building entrances ☐ On site management |
|--------------------------------------------------------------------------------------------------------------------------------------------------------------------------------------------------------------------------------------------------------|----------------