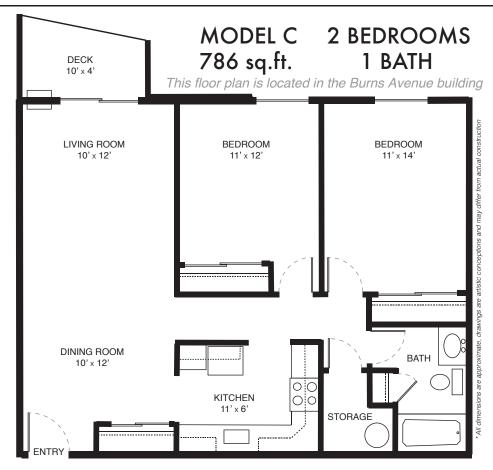

## MODEL FEATURES

| ☐ Private deck w/sliding glass door ☐ Modern designer kitchen cabinets ☐ Fully applianced kitchens ☐ Dishwasher & disposal ☐ Wall-to-wall carpeting or Vinyl plank wood ☐ Individually controlled heating & A/C ☐ Raised panel doors | ☐ On-site maintenance team ☐ Laundry facilities in each building ☐ Professionally landscaped grounds ☐ Walking distance to a dozen restaurants ☐ Wooded walking trails adjacent* ☐ Interior corridors & mail areas ☐ Secured building entrances |
|--------------------------------------------------------------------------------------------------------------------------------------------------------------------------------------------------------------------------------------|-------------------------------------------------------------------------------------------------------------------------------------------------------------------------------------------------------------------------------------------------|
| Raised panel doors                                                                                                                                                                                                                   | ☐ Secured building entrances                                                                                                                                                                                                                    |
| On-site parking                                                                                                                                                                                                                      | On-site management                                                                                                                                                                                                                              |
|                                                                                                                                                                                                                                      | *Available at the Prescott Street complex                                                                                                                                                                                                       |