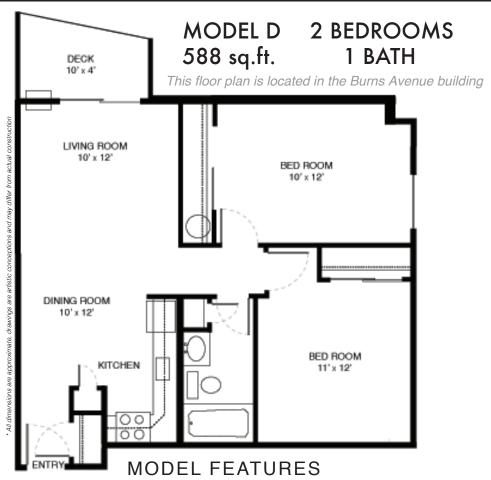

## PRESCOTT PLACE



| ☐ Private deck w/sliding glass door          | On-site maintenance team                  |
|----------------------------------------------|-------------------------------------------|
|                                              | ☐ Laundry facilities in each building     |
| ☐ Fully applianced kitchens                  | ☐ Professionally landscaped grounds       |
| ☐ Dishwasher & disposal                      | ☐ Walking distance to a dozen restaurants |
| ☐ Wall-to-wall carpeting or Vinyl plank wood | ☐ Wooded walking trails adjacent*         |
| ☐ Individually controlled heating & A/C      | ☐ Interior corridors & mail areas         |
| Raised panel doors                           | ☐ Secured building entrances              |
| On-site parking                              | On-si