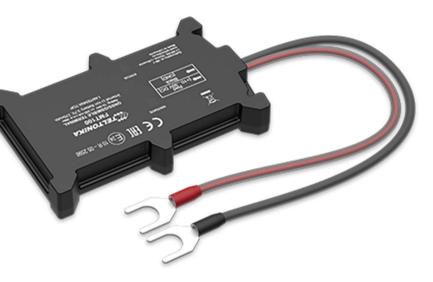

## INSTALLATION

The FMT100 GPS tracker is straight forward to install to any 12v or 24v vehicle battery.

Simply connect the BLACK and RED fork connectors to the vehicle battery terminals.

The **BLACK** wire connects to the Negative terminal and the **RED** wire connects to the positive terminal.

To connect the wires, loosen the battery terminal nut, slide the fork under the nut and tighten.

Once the device is connected, peel of the red sticker backing and fix to the vehicle battery.

Need assistance? Email us at support@gpstrackerstore.net