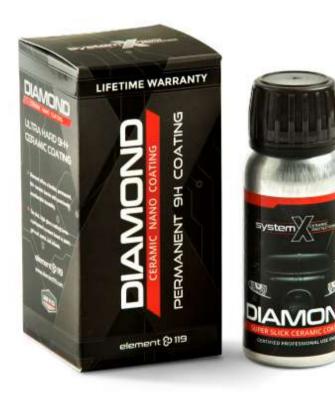

### DIAMOND SS

SHINE BRIGHT LIKE A DIAMOND

#### 10 YEARS OF PROTECTION

SYSTEM X DIAMOND SS™ IS A SUPER SLICK, THIN, FLEXIBLE, PERMANENT 9H+ CERAMIC WITH PREVIOUSLY UNACHIEVABLE GLOSS, SLICKNESS, AND HYDROPHOBIC PROPERTIES.

THIS TOP-OF-THE-LINE SELF-CLEANING COATING IS SLICK TO THE TOUCH AND IMPARTS A DEEP, WET GLOSS TO PAINTWORK. DIAMOND'S UNPARALLELED PAINT PROTECTION AGAINST ENVIRONMENTAL FACTORS WILL KEEP YOUR PAINTWORK LOOKING BETTER THAN NEW AS LONG YOU OWN IT.

### PERMANENT CERAMIC WITH AMAZING SHINE

- PROTECTION AGAINST UV RAYS
- HIGH DEGREE OF HARDNESS
- HIGH BRIGHTNESS
- PROTECT AGAINST CORROSIVES

10 YEAR AUTOMATIC CERAMIC