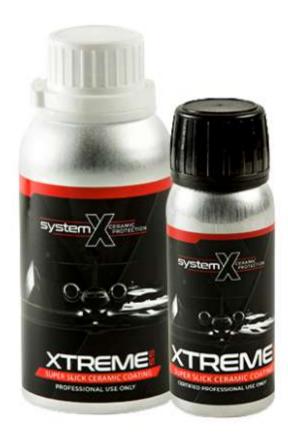

### XTREME SS

#### THE ULTIMATE MARINE PROTECTION

#### 5 YEARS OF PROTECTION

FOR EXTREME ENVIRONMENTS LIKE AIRCRAFT AND MARINE APPLICATIONS, WE OFFER XTREME SS™. THE HIGH CORROSIVENESS OF SALT, UV RAYS, ACIDS, ALKALIES, EXHAUST, AND MARINE CONTAMINANTS CAN CAUSE STRUCTURAL AND COSMETIC DAMAGE THAT IMPAIR PERFORMANCE AND RUIN APPEARANCES.

XTREME SS™ IS OUR BEST PERFORMER AGAINST FRICTION, HEAT AND SOLVENTS.

ACCREDITED INSTALLATION CENTER

## EXTREME PROTECTION AGAINST THE HARDEST ENVIRONMENTS

- PROTECTION AGAINST UV RAYS
- HIGH DEGREE OF HARDNESS
- HIGH BRIGHTNESS
- PROTECT AGAINST CORROSIVES

5 YEARS 9H + MARINE CERAMIC