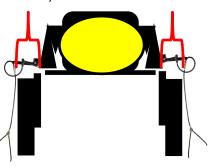

## **EVALUATE DROP LOCATIONS**

Step 5: Examine each of the marked locations. Keep in mind that the receivers will stay on when you remove the system so be sure they are not in the way of the nozzle body or spray pattern. The boom brackets are 3.75" wide. You will need room for the selected bracket on either side of your mark.

Keep spray pattern in mind. If the receiver is too close to your nozzle body it will need to be removed or you will need to add an offset or sub boom.

DON'T FORGET ABOUT THE SADDLE THAT YOUR BOOM RESTS IN WHEN FOLDED FOR TRANSPORT!!! (If a drop needs to be positioned where the saddle is you will need an offset.