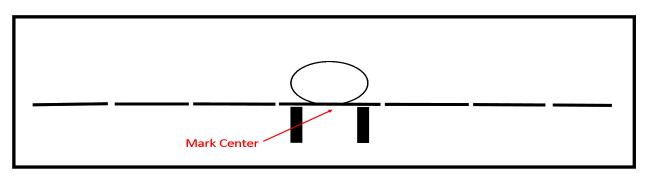

# MARK CENTER

Step 1: Find the center of the sprayer and mark it as center with a "C" if you are going every other row you will not have a drop in the center but you will have one a row width to either side.

Note: The simplest way is to count nozzle bodies and you can measure between the tires and or from end to end on the center boom in order to confirm center.