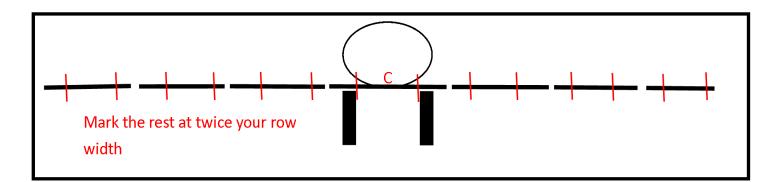

### MARK THE REST OF THE BOOM

marked drop locations + (2 X Row Width)

Step 3: Continue marking the rest of the boom on (2 X row) width increments. If the wet boom is in good shape and properly aligned you can generally count nozzle bodies but check for accuracy with a tape.

Note: At this point you should have all drop locations marked .