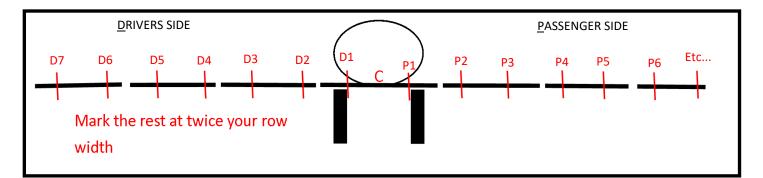

## NUMBER YOUR DROP LOCATIONS

Step 4: Use a chalk marker to number each drop location out from center and note P or D for drivers or passenger side.