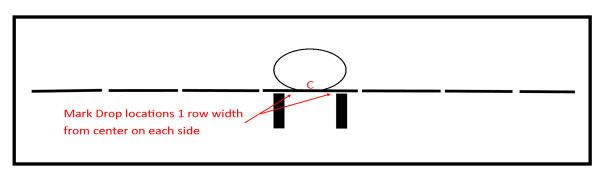

# MARK DROPS LEFT AND RIGHT OF CENTER

Center + (1 X Row Width)

Step 2: Measure out from center a single row width each way and mark the boom.

Note: At this point you should have 2 drop locations marked twice your row width apart with a center mark in between.