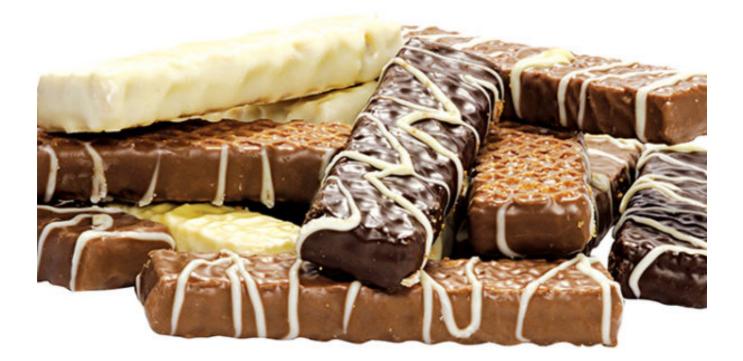

### Chocolate and Confectionery Production Machinery and Equipment

TEMPERULTRA – Fully Automatic Chocolate Tempering Machine

**Chocolate Bar** 

**Decorating Chocolate** 

Tempering of Dark Chocolate, Milk Chocolate or White Chocolate with capacities ranging from 100 kg/ hr to 1500 kg/ hr

email us: info@stanmach.com

Tel: +91 (0) 44 4213 2225

B WhatsApp FOR BUSINESS : +91-44-42132225

FECOATEC

ENROULTRA - Automatic machine for enrobing Chocolate & compound

**Topping Sprinkling** 

**Full Enrobing** 