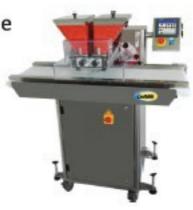

Chocolate Mould, Trolley, Pallets Washing Machine

email us: info@stanmach.com

Tel: +91 (0) 44 4213 2225

Chocolate Machines with minimum capacity of 8 Kg, 12Kg, 25 Kg Etc. Tempering, Enrobing, One Shot Machine