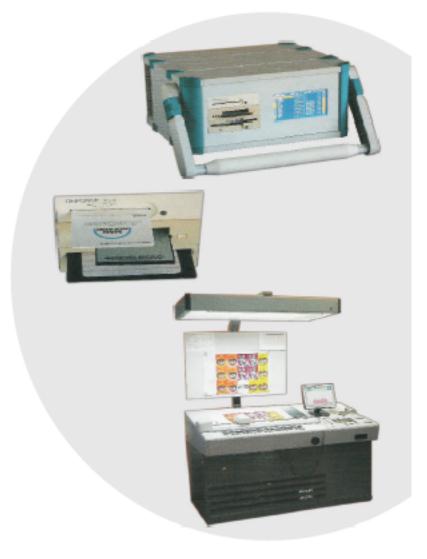

### pressSIGN intelligent printing

- pressSIGN Intelligent Printing Software
- inkWIZE expert ink reduction software
- proofSIGN Software
- viewSIGN Software

email us:info@stanmach.com

Tel: +91-44-42132225

B WhatsApp rom Business : +91-44-42132225

Printflow

- CIP3 / CIP4
- Ink Pre-setting system
- Closed loop colour control system
- Printflow DC Ink Preset Software

email us:info@stanmach.com

Tel: +91-44-42132225