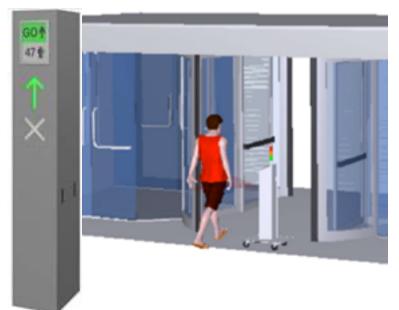

#### PERSONAL ENTRY COUNT

The people counter is a mobile counting system for measuring and directing the flow of people in buildings. The visual cues in the slim column construction make it easy to control the flow of people. The integrated sensor function detects the entry and exit of individual persons. A Siemens Touch Panel signals and advises people of the maximum number of people.

#### PROPERTIES OF THE CENSUS OF ADMISSIONS

- High quality control system from Siemens
  Simple operation and adjustment of the number of persons
  Indication via EED colour change green and red
  with acoustic alerm
  Simple plug-and-play solution and quick installation
  Optical counting by IR sensors
  Digital display by Siemens touch panel
  Amount of persons adjustable via touch panel

#### TECHNICAL DATA

Construction: Sturdy steel construction painted RAL Dimensions: 50 x 30 x 1250 mm (length x width x height) Starter: Sensor 