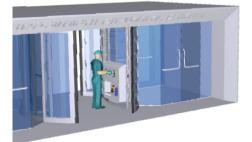

### **HYGIENE SOLUTIONS**

B: TWO HAND DISINFECTION AUTOMATIC WITH ACCESS CONTROL

With this station, access is only granted once the

hands have been safely disinfected. The turnstile is automatically released after hand disinfection. If the hands are not disinfected, the turnstile is not released, and access remains denied.

#### C: ACCESS CONTROL WITH PERSON MONITORING & COUNTING

For industrial customers we also offer individual disinfection solutions and controls with customized logistics solutions. Turnstile with access control with controller and display and counting device whereby the number of visitors and hands disinfection is monitored and controlled and thus a constant hygiene control is guaranteed.