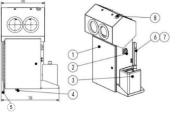

#### TWO-HAND DISINFECTOR

This professional hand disinfection device made of high-quality stainless steel (1.4031) was developed especially for the strict requirements of the food industry. By means of modern sensors, this hand disinfection device ensures outside-proof disinfection of both hands. Via a potential-free contact, the hand disinfector can be easily connected to a door opener, a traffic light system or a turnstile on site.

#### PROPERTIES OF THE TWO-HAND DISINFECTION DEVICE

- FC
- Made of high-quality stainless steel (1.4031)
- Made or high-quality stainless steel (1,4031) Sensor-controlled triggering of hand disinfaction Especially developed for the food industry Residual west container included Extremely robust and durable in daily use With integrated canister holder up to max. S littres Available as floor-standing or wall-mounted unit Disinfaction of the hands with two nozzles 220/230V power supply cable

#### ΤΕCΗΝΙCΑΙ ΠΑΤΑ

 $\begin{array}{l} Construction: \ stainless \ steel \ material \ 1.4301 \\ Dimensions: \ 550 \times 406 \times 1074 \ mm \end{array}$ (ength x width x height) Starter: Sensor Power supply: 230 V/N/PE, 50/60 Hz; 220 V/N, 50/60 Hz; 110 V/N, 50/60 Hz