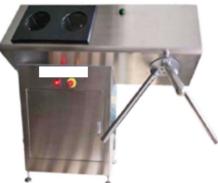

### **HYGIENE SOLUTIONS**

B: TWO HAND DISINFECTION AUTOMATIC WITH ACCESS CONTROL

With this station, access is only granted once the

hands have been safely disinfected. The turnstile is automatically released after hand disinfection. If the hands are not disinfected, the turnstile is not released, and access remains denied.

#### C: ACCESS CONTROL WITH PERSON MONITORING & COUNTING

For industrial customers we also offer individual disinfection solutions and controls with customized logistics solutions. Turnstile with access control with controller and display and counting device whereby the number of visitors and hands disinfection is monitored and controlled and thus a constant hygiene control is guaranteed.