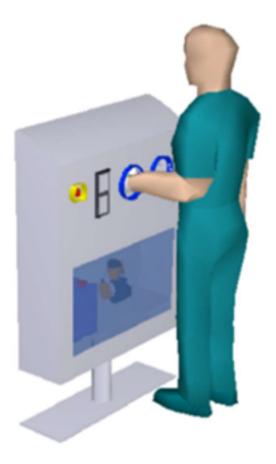

#### A: TWO HAND DISINFECTION MACHINE - WALL MOUNTING OR STAND ALONE

We have developed the disinfector type HI320-HD which ensures that every customer/employee or visitor automatically disinfects his hands and thus protects himself and his fellow human beings before contact occurs.

**Standard Machinery** 

u

ο

G

Whether at the reception desk of a bank, insurance hospital, company, community centre, restaurants, bakeries or butcher's shops etc., with this station it can be ensured that the hands are perfectly disinfected before entry and thus the hygienic conditions are considerably improved.

Especially in grocery stores where fruit and vegetable products are openly available and can be touched in an uncontrolled manner, this station can significantly improve the hygienic conditions and protect people efficiently.