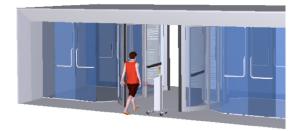

#### A: TWO HAND DISINFECTION MACHINE - WALL MOUNTING OR STAND ALONE

We have developed the disinfector type HI320-HD which ensures that every customer/employee or visitor automatically disinfects his hands and thus protects himself and his fellow human beings before contact occurs.

**Standard Machinery** 

u

ο

G

Whether at the reception desk of a bank, insurance hospital, company, community centre, restaurants, bakeries or butcher's shops etc., with this station it can be ensured that the hands are perfectly disinfected before entry and thus the hygienic conditions are considerably improved.

Especially in grocery stores where fruit and vegetable products are openly available and can be touched in an uncontrolled manner, this station can significantly improve the hygienic conditions and protect people efficiently.