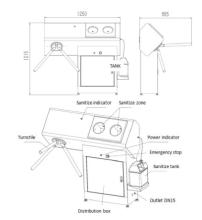

#### TWO-HAND DISINFECTOR WITH ENTRANCE CONTROL

Access to the hygienic area is reliably protected by the entrance control with hand disinfection. The entrance control unit ensures compliance with the strice test hygiene regulations by ensuring that all employees can only enter sensitive production areas with perfectly disinfected hands. The entrance control with hand disinfection convinces through the use of high-quality materials and excellent workmanship.

PROPERTIES OF THE TWO-HAND DISINFECTION DEVICE

- Made of high-quality stanless steel (1.4031) Outwict-proof worhand disinfection (sensor-controlled) Sensor-controlled triggering of hand disinfect Especially developed for the food industry Container for receiving disinfectant residues Residual waste container included Externey robust and durable in daily use With integrated canister holder Available as floor standing unit Disinfection of the hands with two nozzles

TECHNICAL DATA

Construction: stainless steel material 1.4301 Dimensions: 1250 x 865 x 1215 mm (length x width x height) Starter: Sensor Power connection: 230 V/N/PE, 50/60 Hz 230 V/N, 50/60 Hz 110 V/N, 50/60 Hz