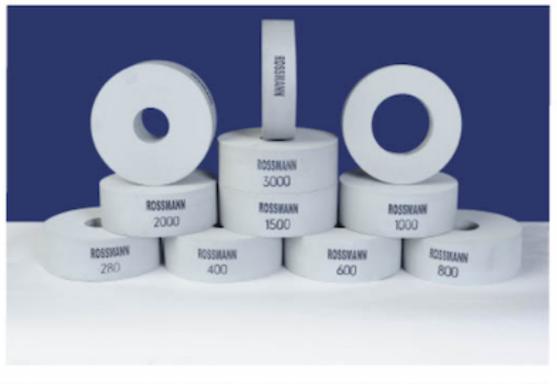

#### GERMAN QUALITY GRINDING STONES MADE IN INDIA 20 YEARS OF EXPERIENCE IN ROTOGRAVURE

#### grinding stones | polishing stones | for copper and steel cylinders

Rossmann India Galvano Technology produces grinding and polishing stones for copper and steel cylinders in the rotogravure industry based on Germany recipes and know-how.

20 years of experience – from constructional design to test devices – enable us to offer best quality stones for packaging and magazine printers.

f

email us:<u>info@stanmach.com</u>

Tel: +91-44-42132225

**Standard Machinery** 

## Grain sizes of 600, 800, 2000 & 3000 Diameter : Approx 200 mm Height : 50 mm or 70 mm Bore Hole Diameter : 50 mm or 100 mm

Grinding wheels of various grain/ grit sizes & specs. Made with Germany technology.