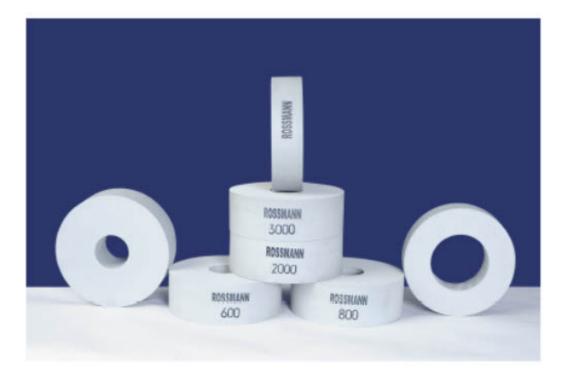

# Serman Quality GRINDING STONES MADE IN INDIA 20 YEARS OF EXPERIENCE IN ROTOGRAVURE

grinding stones | polishing stones | for copper and steel cylinders

## Grain sizes of 600, 800, 2000 & 3000 Diameter : Approx 200 mm Height : 50 mm or 70 mm Bore Hole Diameter : 50 mm or 100 mm

Grinding wheels of various grain/ grit sizes & specs. Made with Germany technology.