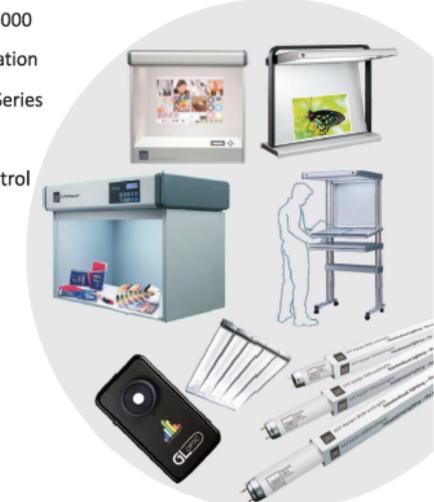

# 61, T.T.K. Road, Mowbrays Tower, Alwarpet, Chennai 600018

Standard Machinery G r o u p Manufacturing Relationships . Distributing Quality

in

email us: info@stanmach.com

Tel: +91-44-42132225

- Daylight 5000 proGraphic fluorescent tubes
- GL Optic Spectral Light Measurement
- Color Viewing Booth
- Color Communicator
- Color Match 5000
- Color Proof Station
- Color Master Series
- Color Frame
- LED Color Control