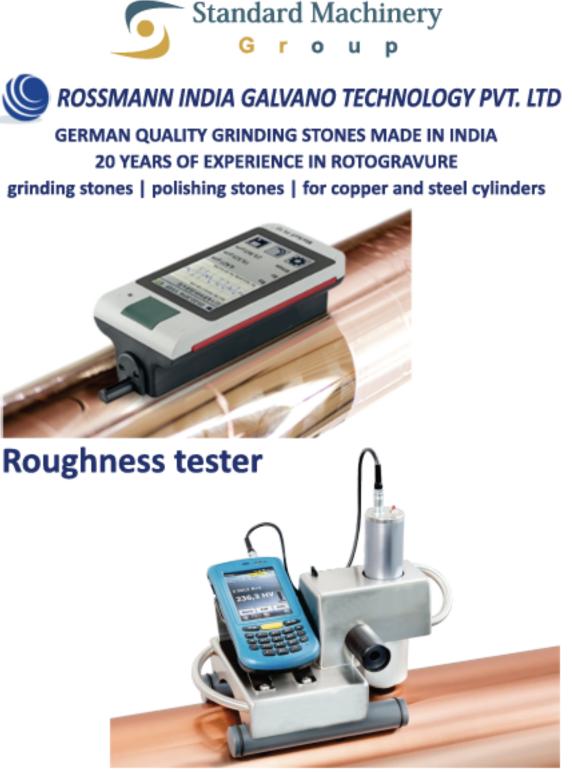

# S ROSSMANN INDIA GALVANO TECHNOLOGY PVT. LTD

#### GERMAN QUALITY GRINDING STONES MADE IN INDIA 20 YEARS OF EXPERIENCE IN ROTOGRAVURE

#### grinding stones | polishing stones | for copper and steel cylinders

Rossmann India Galvano Technology produces grinding and polishing stones for copper and steel cylinders in the rotogravure industry based on Germany recipes and know-how.

20 years of experience – from constructional design to test devices – enable us to offer best quality stones for packaging and magazine printers.

f

email us:<u>info@stanmach.com</u>

Tel: +91-44-42132225

**Standard Machinery** 

## **Hardness tester**

email us:<u>info@stanmach.com</u>

Tel: +91-44-42132225

f