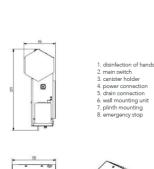

#### TWO-HAND DISINFECTOR

This professional hand disinfection device made of high-quality stainless steel (1.4031) was developed especially for the strict requirements of the food industry. By means of modern sensors, this hand disinfection device ensures outside-proof disinfection of both hands. Via a potential-free contact, the hand disinfector can be easily connected to a door opener, a traffic light system or a turnstile on site.

#### PROPERTIES OF THE TWO-HAND DISINFECTION DEVICE

- FC
- Made of high-quality stainless steel (1.4031)
- Made or high-quality stainless steel (1,4031) Sensor-controlled triggering of hand disinfaction Especially developed for the food industry Residual west container included Extremely robust and durable in daily use With integrated canister holder up to max. S littres Available as floor-standing or wall-mounted unit Disinfaction of the hands with two nozzles 220/230V power supply cable

#### ΤΕCΗΝΙCΑΙ ΠΑΤΑ

 $\begin{array}{l} Construction: \ stainless \ steel \ material \ 1.4301 \\ Dimensions: \ 550 \times 406 \times 1074 \ mm \end{array}$ (ength x width x height) Starter: Sensor Power supply: 230 V/N/PE, 50/60 Hz; 220 V/N, 50/60 Hz; 110 V/N, 50/60 Hz