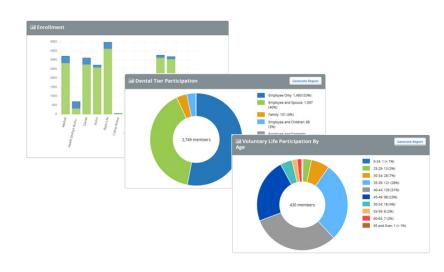

## PARTICIPATION ANALYTICS

- » Summary of your population broken down by different demographics (gender, age, eligibility, number of dependents, marital status, and salary)
- » Number of enrolled vs. eligible by plan type
- » Demographic summary of participants broken down by each of your plans