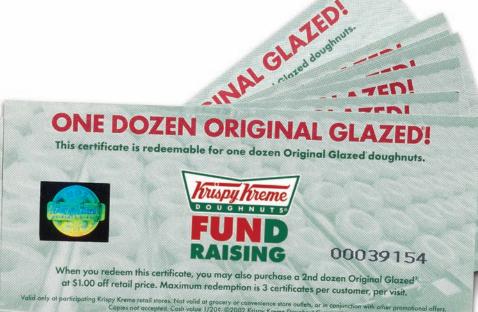

## FUNDRAISING CERTIFICATES PRE-SELLING FORM

Each certificate can be redeemed at Krispy Kreme for one dozen Original Glazed<sup>®</sup> doughnuts. (Redemption at retail shops only, not valid at grocery stores or other retail outlets that carry Krispy Kreme products.)

They are Convenient! Redeem your certificate anytime you visit Krispy Kreme.

They make great gifts.

When you buy a certificate, you're getting a great product and helping a worthy cause.