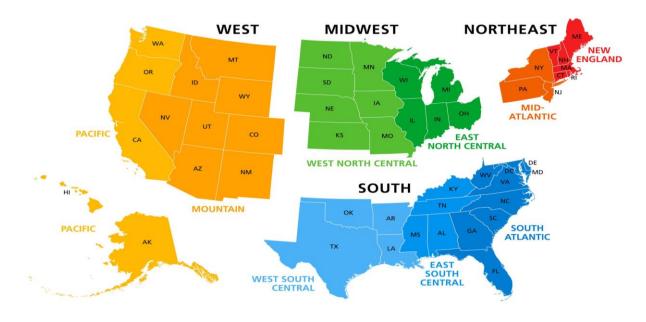

## MDZ Lady's Creations® U.S. Shipping Rates www.mdzladycreations@gmail.com

| Order Totals: | West  | Midwest | South | Northeast |
|---------------|-------|---------|-------|-----------|
| Up to \$50    | \$20  | \$25    | \$25  | \$30      |
| Up to \$75    | \$30  | \$30    | \$35  | \$35      |
| Up to \$100   | \$40  | \$40    | \$40  | \$45      |
| Up to \$150   | \$50  | \$50    | \$50  | \$60      |
| Up to \$200   | \$70  | \$75    | \$75  | \$75      |
| Up to \$250   | \$80  | \$100   | \$100 | \$100     |
| Up to \$300   | \$100 | \$150   | \$150 | \$150     |
| Up to \$400   | \$150 | \$175   | \$175 | \$175     |
| Up to \$500   | \$175 | \$200   | \$200 | \$200     |