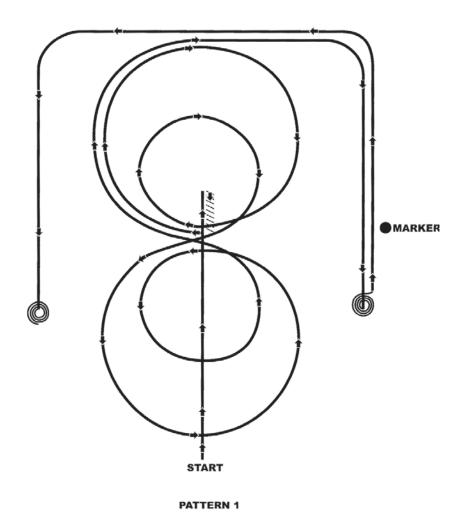

## **WORKING COW HORSE PATTERN 1**

- 1. Start at end of arena. Run down middle past center marker to a sliding stop. Back at least IO feet to center. I/4 turn to left.
- 2. Pick up right lead, large fast circle, small slow circle. Change leads at center of arena.
- 3. Circling to the left, complete a largefast circle, then a small slow circle. Change leads at center of arena.
- 4. Start a circle to the right, but do not close this circle. Run around end of arena and down the side (approximately 20 feet from fence) past center marker and come to a sliding stop.
- **5.** Complete 3 I/2 spins to the right.
- 6. Continue back down side and around end of arena to other side (approximately 20 feet from fence) past center marker and come to a sliding stop.
- 7. Complete 3 1/2 spins to the left. Hesitate to complete pattern.

## Pattern 1 4. Stop

1. Stop and back up 5. 3 1/2 right spins

and I/4 turn

6. Stop

2. Right circles

**7.** 3 1/2 left spins

3. Left circles