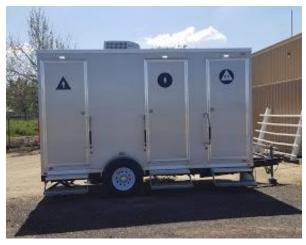

## **Chic Suite 3-stall**

Starting rate: \$2000 per day + delivery + attendant fee.

(Rates vary depending on season, travel time, event duration and number of guests.)

• Trailer Length: 18 feet with tongue

• Trailer Width: 10-11 feet with stairs

• Trailer Height: 11 feet for total clearance

• Women's- 1 toilet / 1 sink

• Men's- 1 toilet / 1 sink

• Unisex - 1 toilet / 1 sink

• 1 - A/C or heat units

• 200\* or less guests

• Requires (1) dedicated (20) Amp power circuit

• Onboard water system or faucet hook up needed

\*Number of event hours and alcohol service may affect the total number of guests allowed.

Chic Suite 3-stall Exterior