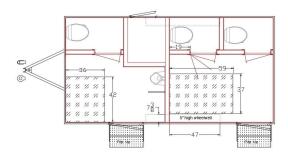

## **OES LUXURY MOBILE RESTROOMS**

Chic Suite 4-stall Interior

Chic Suite 4-stall Layout

## **Chic Suite 4-stall**

Starting rate: \$2850 per day + delivery + attendant fee.

(Rates vary depending on season, travel time, event duration and number of guests.)

- Trailer Length: 18 feet with tongue
- Trailer Width: 10-11 feet with stairs
- Trailer Height: 11 feet for total clearance
- Women's- 2 toilets / 1 sink
- Men's- 1 toilet / 2 urinals / 1 sink
- 2 A/C or heat units
- 250\* or less guests
- Requires (2) dedicated (20) Amp power circuits
- Onboard water system or faucet hook up needed