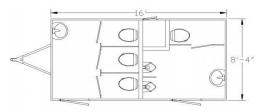

## **OES LUXURY MOBILE RESTROOMS**

Deluxe Suite Interior

Deluxe Suite Layout

## **Deluxe Suite**

Starting rate: \$3500 per day + delivery + attendant fee.

(Rates vary depending on season, travel time, event duration and number of guests.)

- Trailer Length: 20 feet
- Trailer Width: 10 feet with stairs
- Trailer Height: 11 feet
- Women's- 3 toilet /1 vanity sink
- Men's- 1 toilet / 2 urinal / 1 sink
- 2 A/C or heat units
- 350\* or less guests
- Requires (2) Dedicated (20) Amp Power Circuit
- Onboard water system or faucet hook up