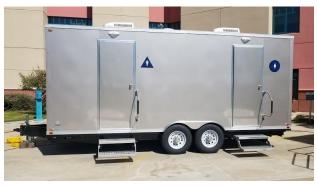

## **Grand Suite**

Starting rate: \$4000 per day + delivery + attendant fee.

(Rate vary depending on season, travel time, event duration and number of guests)

Trailer Length: 24 feet

• Trailer Width: 11-12 feet with stairs

• Trailer Height: 11 feet

• Women's- 4 toilets / 1 sinks

• Men's- 2 toilets / 2 urinals / 1 sink

• 2 - A/C or heat units

• 600\* or less guests

• Faucet hook up, requires water faucet

• Requires (2) dedicated (20) Amp power circuits

\*Number of event hours and alcohol service may affect the total number of guests allowed.

Grand Suite Exterior