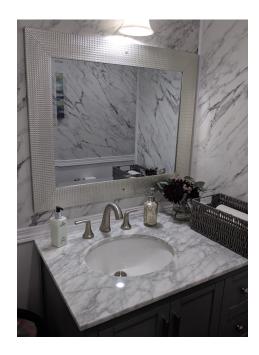

## **OES LUXURY MOBILE RESTROOMS**

Mini Chic Suite 2-Stall Women's Interior

Mini Chic Suite 2-Stall Layout

• Trailer Height: 11 feet

• Women's- 1 toilet / 1 sink

• Men's- 1 toilet / 1 urinal / 1 sink

• 1 - A/C or heat units

• 150\* or less guests

• Requires (1) dedicated (20) Amp power circuit

• Onboard water system or faucet hook up