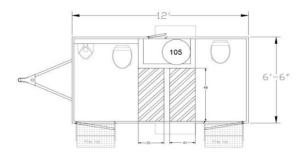

## **OES LUXURY MOBILE RESTROOMS**

Mini Chic Suite 2-Stall Women's Interior

Mini Chic Suite 2-Stall Layout

## Mini Chic Suite 2-Stall

Starting rate: \$1500 per day + delivery

(Rates vary depending on season, travel time, event duration and number of guests.)

• Trailer Length: 16 feet with tongue

• Trailer Width: 10 feet with stairs

• Trailer Height: 11 feet

• Women's- 1 toilet / 1 sink

• Men's- 1 toilet / 1 urinal / 1 sink

• 1 - A/C or heat units

• 150\* or less guests

• Requires (1) dedicated (20) Amp power circuit

• Onboard water system or faucet hook up