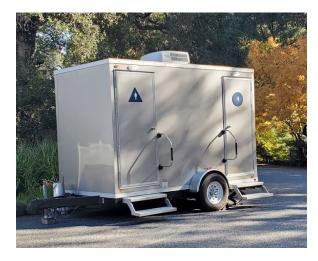

\*Number of event hours and alcohol service may affect the total number of guests allowed  $\,$ 

Mini Chic Suite 2-Stall Exterior