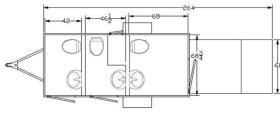

## **OES LUXURY MOBILE RESTROOMS**

Mini Suite + ADA Exterior

Mini Suite + ADA Layout

## **Mini Suite + ADA**

Starting rate: \$2250 per day + delivery

(Rates vary depending on season, travel time, event duration and number of guests.)

- Trailer Length: 30 feet with ADA ramp
- Trailer Width: 10-11 feet with stairs
- Trailer Height: 11 feet for total clearance
- Women's- 1 toilet / 1 sink
- Men's- 1 toilet / 1 sink
- Unisex ADA 1 toilet / 1 sink
- 1 A/C or heat units
- 175\* or less guests
- Requires (1) dedicated (20) Amp power circuit
- Onboard water system or faucet hook up