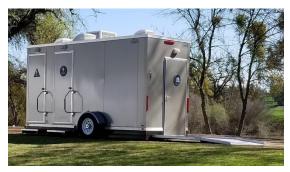

## **OES LUXURY MOBILE RESTROOMS**

Mini Suite + ADA Exterior

Mini Suite + ADA Layout

## **Mini Suite + ADA**

Starting rate: \$2250 per day + delivery

(Rates vary depending on season, travel time, event duration and number of guests.)

- Trailer Length: 30 feet with ADA ramp
- Trailer Width: 10-11 feet with stairs
- Trailer Height: 11 feet for total clearance
- Women's- 1 toilet / 1 sink
- Men's- 1 toilet / 1 sink
- Unisex ADA 1 toilet / 1 sink
- 1 A/C or heat units
- 175\* or less guests
- Requires (1) dedicated (20) Amp power circuit
- Onboard water system or faucet hook up