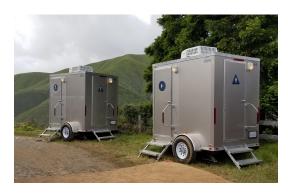

## **OES LUXURY MOBILE RESTROOMS**

Petite Suite Exterior

## **Petite Suite**

Starting rate: \$1200 per day + delivery

(Rates vary depending on season, travel time, event duration and number of guests.)

Trailer Length: 12 feet

• Trailer Width: 10 feet with stairs

• Trailer Height: 11 feet for total clearance

• Women's- 1 toilet / 1 sink

• Men's- 1 toilet / 1 sink

• 1 - A/C or heat units

• 125\* or less guests

• Requires (1) dedicated (20) Amp power circuit

• Onboard water system or faucet hook up