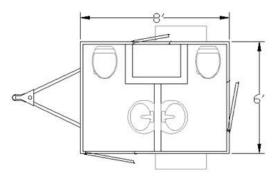

\*Number of event hours and alcohol service may affect the total number of guests allowed.

Petite Suite Layout

## **Petite Suite**

Starting rate: \$1200 per day + delivery

(Rates vary depending on season, travel time, event duration and number of guests.)

Trailer Length: 12 feet

• Trailer Width: 10 feet with stairs

• Trailer Height: 11 feet for total clearance

• Women's- 1 toilet / 1 sink

• Men's- 1 toilet / 1 sink

• 1 - A/C or heat units

• 125\* or less guests

• Requires (1) dedicated (20) Amp power circuit

• Onboard water system or faucet hook up