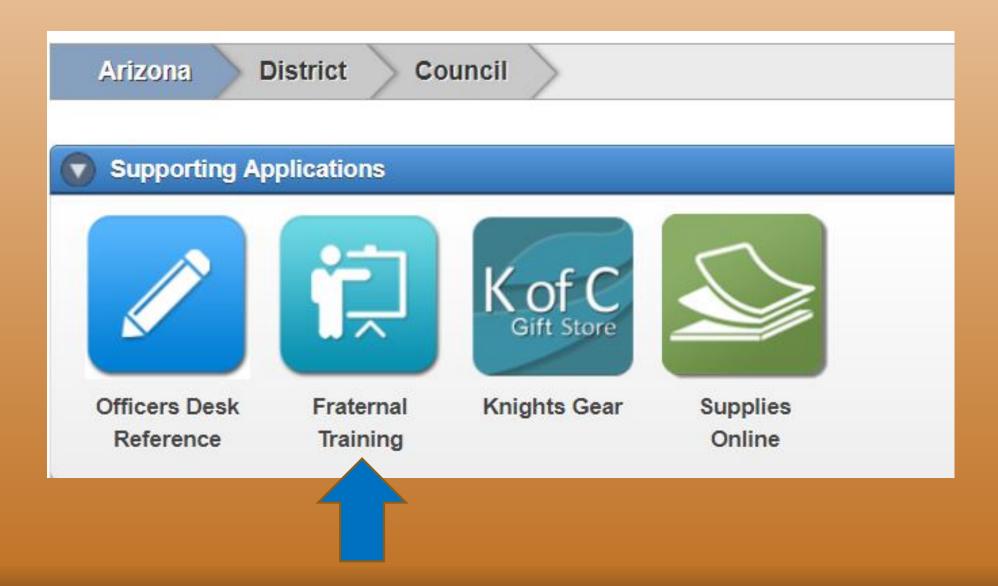

#### ts Serving God - Serving the Community Fraternal Training Portal

#### Knights Serving God - Serving the Community

Knights Serving God - Serving the Community

#### MY LEARNING

| District Deputy Training             |  |  |  |  |
|--------------------------------------|--|--|--|--|
| PENDING REGISTRATION                 |  |  |  |  |
| 16-AUG-2017 (317 days past due)      |  |  |  |  |
| Personal Recruitment Skills Training |  |  |  |  |
| PENDING REGISTRATION                 |  |  |  |  |
| 30-SEP-2017 (272 days past due)      |  |  |  |  |
| Council Officer Training             |  |  |  |  |
| PENDING REGISTRATION                 |  |  |  |  |
| No due date                          |  |  |  |  |
| Deputy Grand Knight                  |  |  |  |  |
| PENDING REGISTRATION                 |  |  |  |  |
| No due date                          |  |  |  |  |

SUPPORT INFORMATION Contact the Fraternal Mission Dept.: 203-752-4270 opt # 3 FraternalTraining@KofC.org