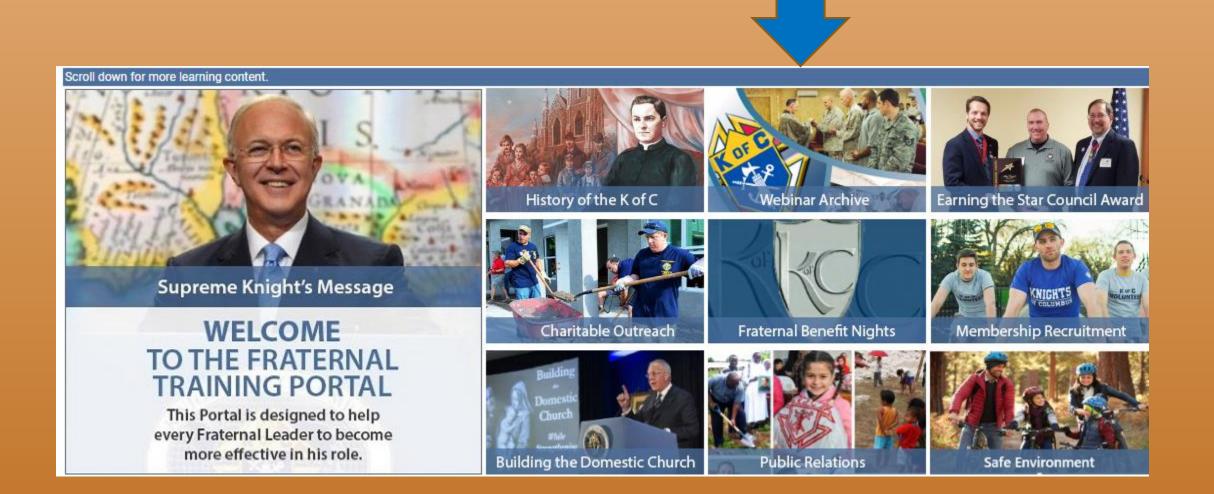

#### ts Serving God - Serving the Community Fraternal Training Portal

#### Knights Serving God - Serving the Community

Knights Serving God - Serving the Community

#### MY LEARNING

| District Deputy Training             |  |  |  |  |
|--------------------------------------|--|--|--|--|
| PENDING REGISTRATION                 |  |  |  |  |
| 16-AUG-2017 (317 days past due)      |  |  |  |  |
| Personal Recruitment Skills Training |  |  |  |  |
| PENDING REGISTRATION                 |  |  |  |  |
| 30-SEP-2017 (272 days past due)      |  |  |  |  |
| Council Officer Training             |  |  |  |  |
| PENDING REGISTRATION                 |  |  |  |  |
| No due date                          |  |  |  |  |
| Deputy Grand Knight                  |  |  |  |  |
| PENDING REGISTRATION                 |  |  |  |  |
| No due date                          |  |  |  |  |

SUPPORT INFORMATION Contact the Fraternal Mission Dept.: 203-752-4270 opt # 3 FraternalTraining@KofC.org