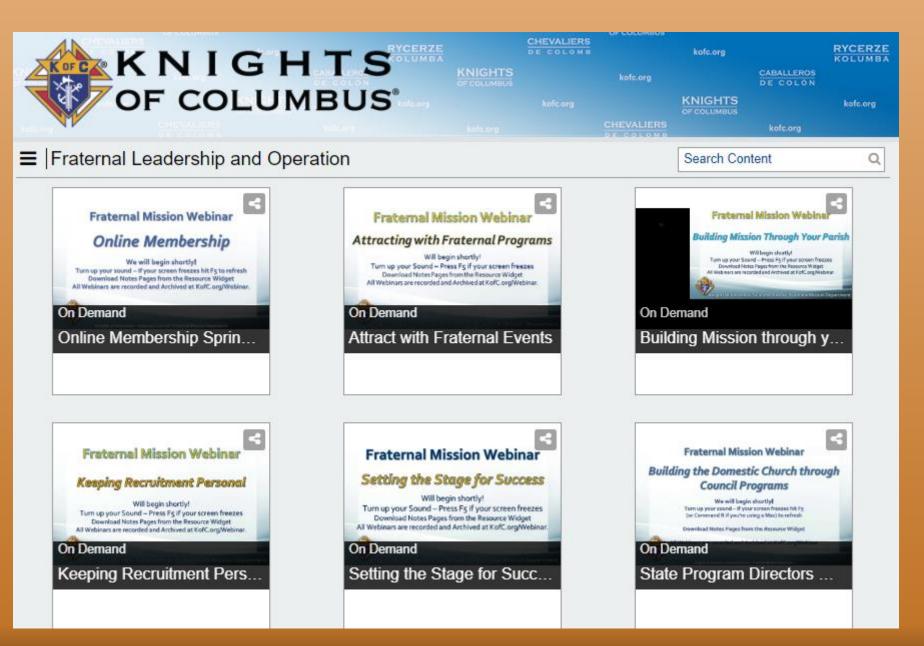

#### nights Serving God - Serving the Community Tentative Webinar Schedule

- Thursday July 26 Council Officer Duties Quick Start
- Tuesday August 21 Church Drives that Really Work
- Tuesday September 18 On Track = On Mission
- Tuesday October 16 Building Council Image
- Tuesday November 13 Recruiting Younger Members
- Tuesday December 11 Retention through Relationships
- Thursday January 4 Striving for Star Council Builds Momentum
- Tuesday January 29 Programming Recruitment