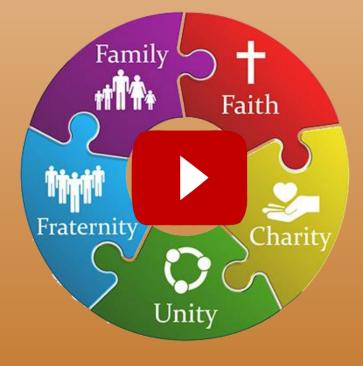

#### Faith in Action Model

A New Model for a New Age

4 Categories 4 Programs 4 Required 8 Featured 9 New Programs

Fraternal aspect remains
Service to youth remains
32 Supreme recommend
16 Maximum
12 Minimum