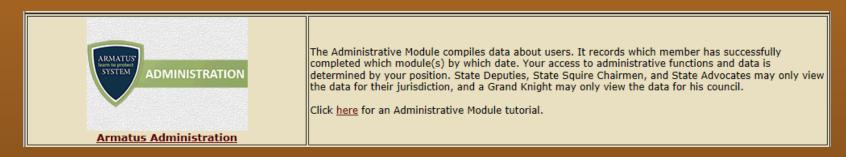

#### **Armatus Administration**

ARIZONA PATRIO ARIZONA PO 18-2019

- LOG ON to *Praesidium Armatus* with your user name and password
- Scroll to the bottom and you'll see the Armatus Administration link:

- Praesidium has created a tutorial specifically for the Knights of Columbus
- Only State Deputies, State Advocates, State Program Directors, State Community
  Directors, State Family Directors, Squires Chairmen, State State Youth Directors,
  Grand Knights, and Council Program Directors have access the Armatus
  Administration dashboard