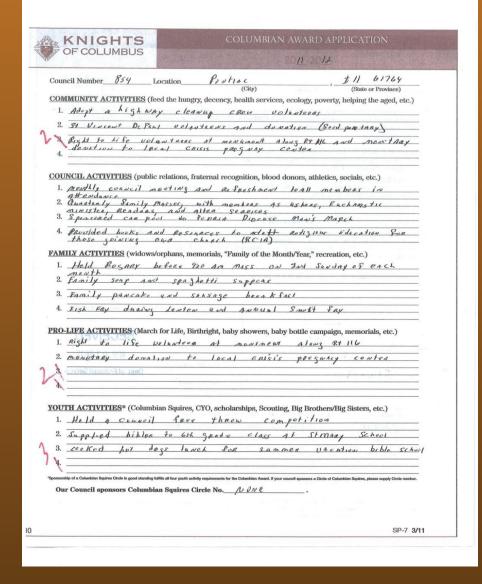

### SPIRITUAL REFLECTION

™ Create annual opportunities for prayer and reflection together as a fraternity. Under the guidance of their chaplain, councils can attend a retreat or day of reflection together or perhaps organize their own event for the men of their parish. Council participation in Spiritual Reflection is required to qualify for Columbian Award.

### HELPING HANDS

The Helping Hands Program is designed to recognize the important work many councils already do to care for the most disadvantaged members of our communities – the homeless, the addicted, the elderly who may feel isolated and abandoned, and many others. Through this program, councils will aid the needy through the activities they feel best suit their community, such as serving at or running a soup kitchen, repairing the facilities of a local service organization or something entirely unique. The requirements for this program are very broad in order to allow councils to serve their community in whatever way is most need

### NOVENA FOR LIFE

ARIZONA POPERIO PARIZONA PARIZONA PARIZONA PARIZONA PARIZONA PARIZONA PARI

The protection of life is a sustained prayer intention of the Church, and in particular of the Knights of Columbus. Knights remain firmly committed to defending the right to life of every human being – from the moment of conception to natural death. To commemorate and bolster this important cause, councils will promote a novena, nine days of sustained prayer, to build up a culture of life in our parishes, homes and wider community.