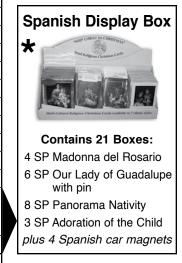

| Style #                                               | Description                                                                                      | Quantity<br>(# Boxes) | Council Cost<br>Per Box | Total<br>Cost |
|-------------------------------------------------------|--------------------------------------------------------------------------------------------------|-----------------------|-------------------------|---------------|
| RI-345SP (15 Cards)                                   | SPANISH Madonna del Rosario *                                                                    |                       | \$5.25                  |               |
| RI-144SP (15 Cards)                                   | SPANISH Madonna del Rosario *                                                                    |                       | \$5.00                  |               |
| RI-447SP (10 Cards)                                   | SPANISH Our Lady of Guadalupe with pin *                                                         |                       | \$3.25                  |               |
| RI-62SP (10 Cards)                                    | SPANISH Panorama Nativity *                                                                      |                       | \$2.75                  |               |
| RI-83SP (10 Cards)                                    | SPANISH Adoración del Niño *                                                                     |                       | \$2.75                  |               |
| RI-55 (15 Cards)                                      | Tagalog Holy Family                                                                              |                       | \$4.75                  |               |
| RI-51 (15 Cards)                                      | Tagalog Madonna of the Chair                                                                     |                       | \$4.00                  |               |
| RI-18 (15 Cards)                                      | African-American Holy Family Bible                                                               |                       | \$4.75                  |               |
| RI-22 (15 Cards)                                      | African-American Behold That Star                                                                |                       | \$4.50                  |               |
| RI-33 (15 Cards)                                      | Native American Madonna of the Nations                                                           |                       | \$4.00                  |               |
| RI-32 (15 Cards)                                      | Native American Madonna of the Nations                                                           |                       | \$4.00                  |               |
| RI-190POL (10 Cards)                                  | Polish Our Lady of Czestochowa                                                                   |                       | \$2.50                  |               |
| RI-91POL (10 Cards)                                   | Polish Luajze Jezuniu (Jesus Lullaby)                                                            |                       | \$2.50                  |               |
| RI-195IT (10 Cards)                                   | Italian Gesu Bambino (Baby Jesus)                                                                |                       | \$2.50                  |               |
| RI-95IT (10 Cards)                                    | Shepherds Adore                                                                                  |                       | \$2.50                  |               |
| RI-354 (10 Cards)                                     | French Value Pack                                                                                |                       | \$2.25                  |               |
| 354UK (10 Cards)                                      | Ukrainian Value Pack                                                                             |                       | \$2.25                  |               |
|                                                       |                                                                                                  |                       |                         |               |
| SP-DB-22<br>(21 assorted Spanish<br>boxes & 4 Spanish | SPANISH ASSORTMENT DISPLAY BOX<br>Special Price: Order before 9/25/22<br>(Limit ONE Per Council) |                       | \$75.00                 |               |
| car magnets)                                          | Regular Price: ordered after 9/25/22                                                             |                       | \$77.25                 |               |
|                                                       | Ethnic Christmas Cards Subtotal                                                                  |                       |                         |               |
|                                                       | Shipping & Handling (see below for details)                                                      |                       |                         |               |
|                                                       | Enter amount on front side:                                                                      | #                     |                         |               |