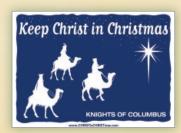

#### YARD SIGNS

Double-sided 18"x24" signs with 10"x24" wire stake.

#CA-6104 GREEN YARD SIGN

#CA-6004 WHITE & RED YARD SIGN

#CA-6204 BLUE YARD SIGN

#### \$20.00 each

Display

"Keep Christ in Christmas"

in front of your

home or parish!

#CA-6304 RED YARD SIGN

#CA-6004SP (Spanish Text) WHITE & RED YARD SIGN