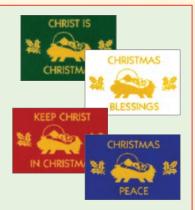

#### **CAR MAGNETS** \$5.00 each

Holy Family Magnet Style #CA-6129

Display this traditional image on the outside of your vehicle, to bring home the message:

> Keep Christ in Christmas!

Christ is Christmas Magnet Style #CA-6028

Christ is Christmas Magnet

Magnet Style #CA-6128 Style #CA-6127

Holy Family

Christ is Christmas Magnet Holy Family Magnet Style #CA-6126

Style #CA-6125

Holy Family Magnet Style #CA-6129SP

Christ in Christmas Magnet Style #CA-6028SP