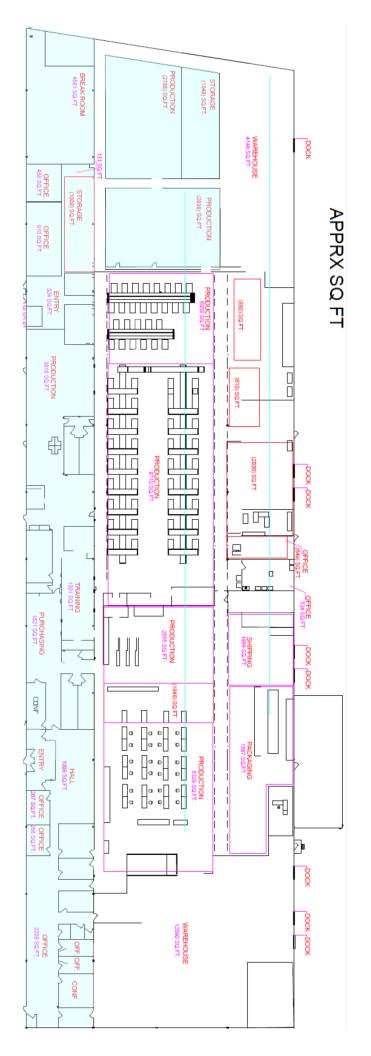

# SUBLEASE Office/Production/Warehouse

## 1100 Professional Drive, Plano, Texas



### Features:

- 94,145 SF Free Standing Building
- 10,000<u>+</u> SF Office
- 84,145± SF Production and Warehouse
- 100% HVAC
- 4000 Amp/480 Volt/3 Phase Electrical Service
- 8 Dock Doors
- 4 Docks with Shelters, 2 with Levelers
- 18'-20' Clear Height
- Compressed Air Lines
- **Excellent Parking Ratio**
- Easy Access to George Bush Tollway
- Lease Expires May 31, 2023



Carlson Commercial, LLC

Commercial Real Estate Services

6009 West Parker Road, Suite 149-334 Plano, TX 75093

(972) 934-8655 richard@carlsoncommercial.com

**Richard Carlson** 

# **BUILDING LAYOUT**



Dropped Ceiling