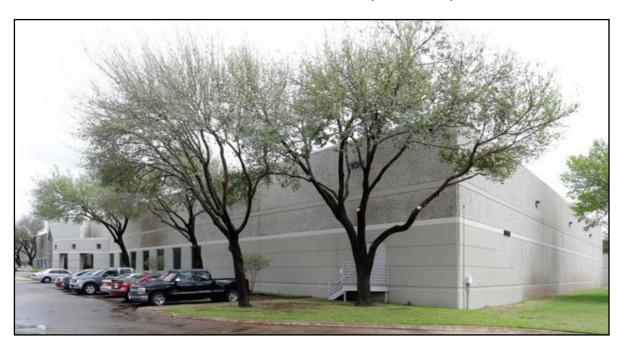

### Features:

- 94,145 SF Free Standing Building
- 10,000<u>+</u> SF Office
- 84,145± SF Production and Warehouse
- 100% HVAC
- 4000 Amp/480 Volt/3 Phase Electrical Service
- 8 Dock Doors
- 4 Docks with Shelters, 2 with Levelers
- 18'-20' Clear Height
- Compressed Air Lines
- **Excellent Parking Ratio**
- Easy Access to George Bush Tollway
- Lease Expires May 31, 2023