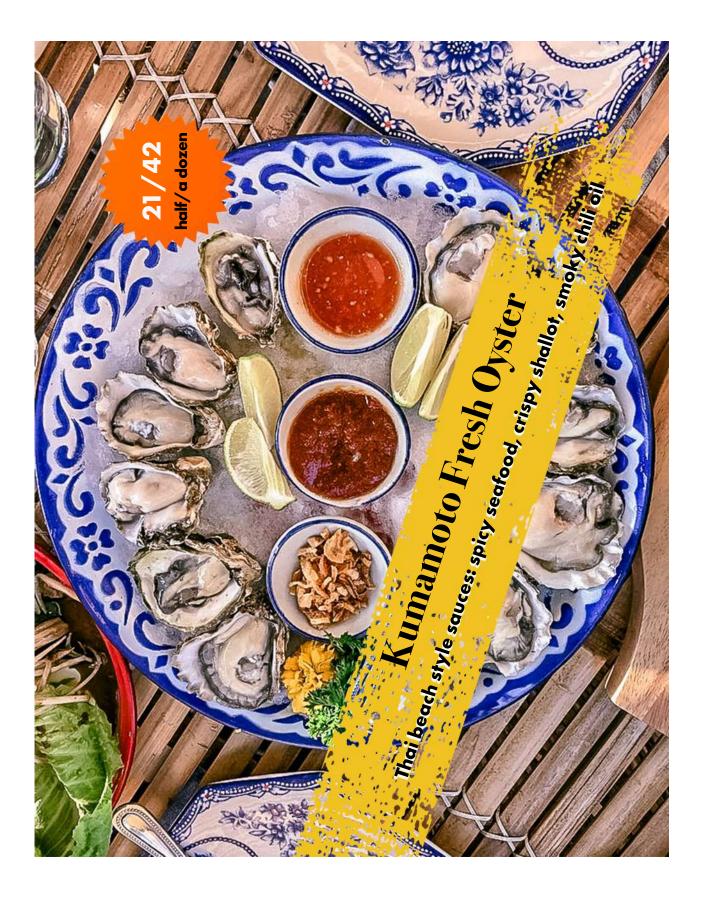

### APPETIZER \$10

Kumamoto Fresh Oysters \$15 Half / \$30 Dozen Thai beach-style sauce: Spicy Seafood

> **Egg Rolls ( 3pcs)** Chili peanut sauce

**Fish Cake ( 3pcs)** Sweet chili plum sauce

**Roti Dip** Coconut curry sauce