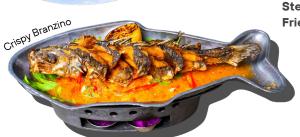

# FARMAQUSE KITCHEN ©©©© THAI CUISINE

Fresh Dungeness Crab with shrimps, scallops, calamari, PEI mussels, clams and white fish cooked in yellow curry paste and coconut milk. Served with turmeric rice and spicy seafood sauce.