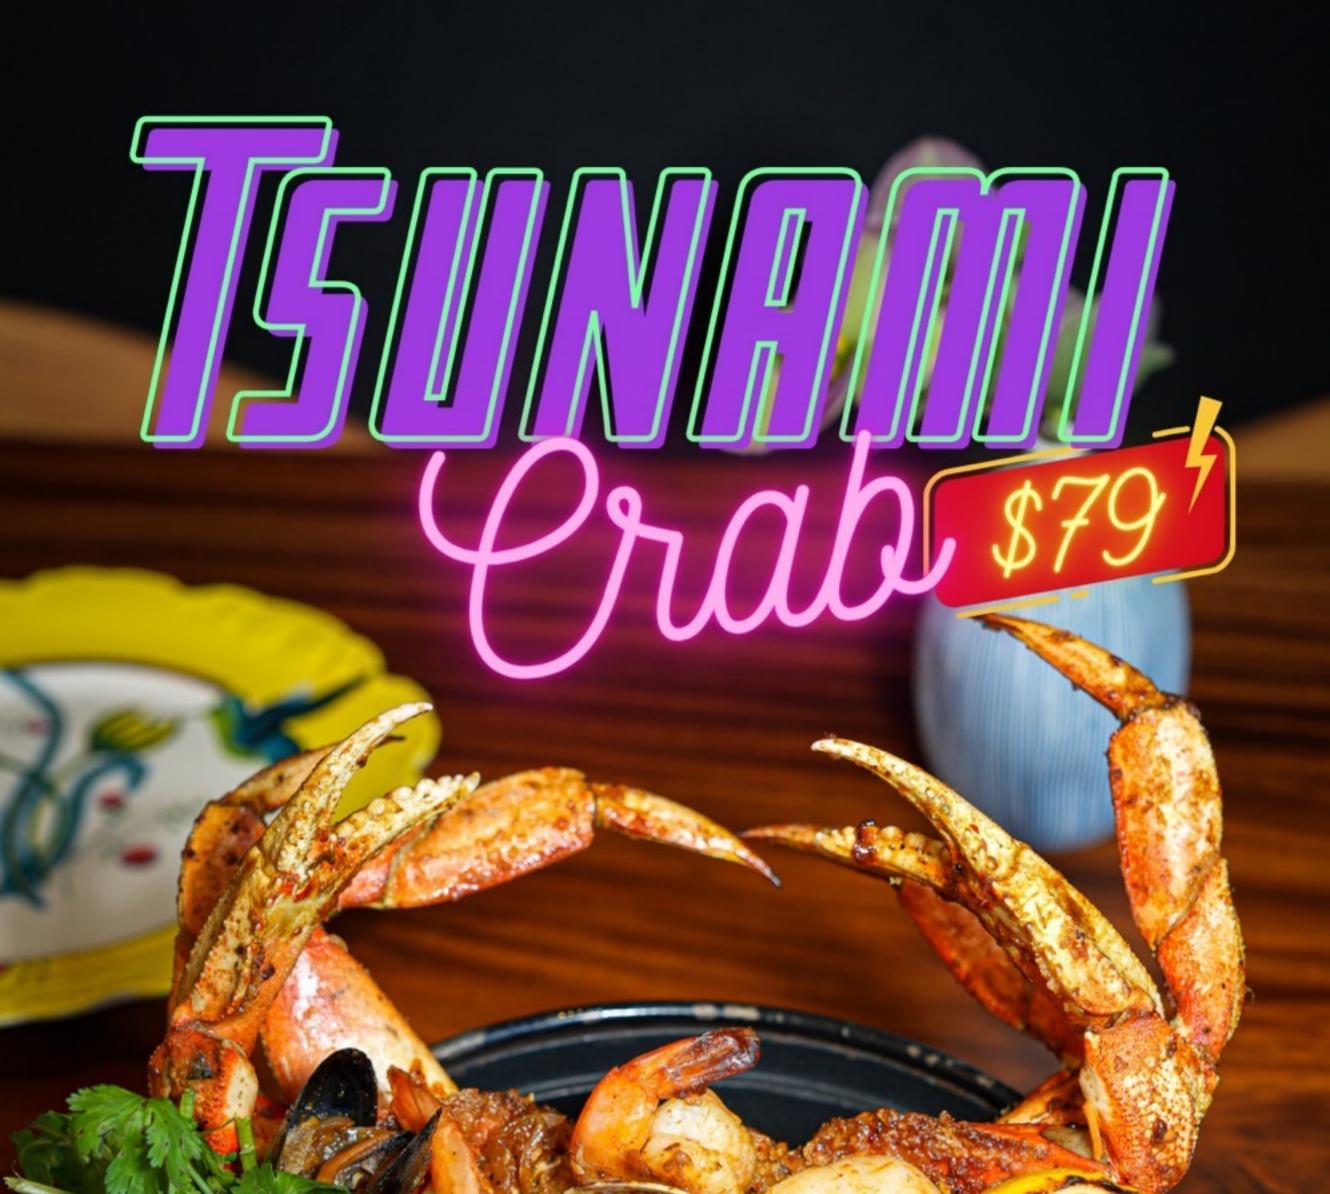

# FARMHOUSE KITCHEN THAI CUISINE

Real collagen bomb braised oxtail in Panang curry; served with turmeric rice, cucumber Ajard and cilantro lime sauce

0

FARMHOUS Special Offer

DINGENESS

# FARMAQUSE KITCHEN ©©©© THAI CUISINE

Fresh Dungeness Crab with shrimps, scallops, calamari, PEI mussels, clams and white fish cooked in yellow curry paste and coconut milk. Served with turmeric rice and spicy seafood sauce.