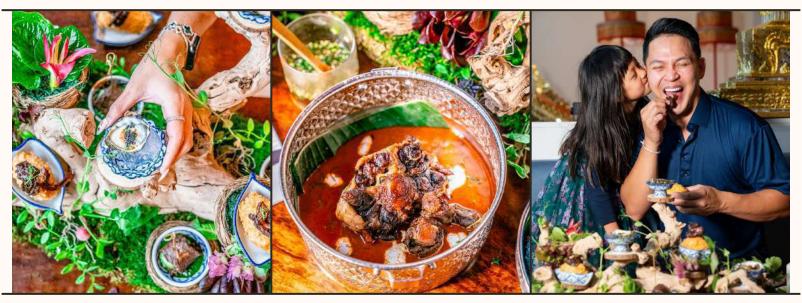

# WELCOME HOME

Introducing our "Welcome Home" a festive feast offers a wide array of mouthwatering appetizers and delectable entrees, making it a perfect choice for a grand gathering with family and friends, a perfect way to celebrate the holiday season, just like coming home after a long journey.

#### Entrees - Pinto Set

- Collagen 'BOMB' Oxtail Curry
- Choo Chee Lobster
- Pad Kha Na Moo Krob
- Nam Prik Kra Pi ~ Veggie Set
- Tri-Colored Rice

available at CA locations

\$85/guest 2 guests minimum

"Reserve your spot for an unforgettable dining experience!"