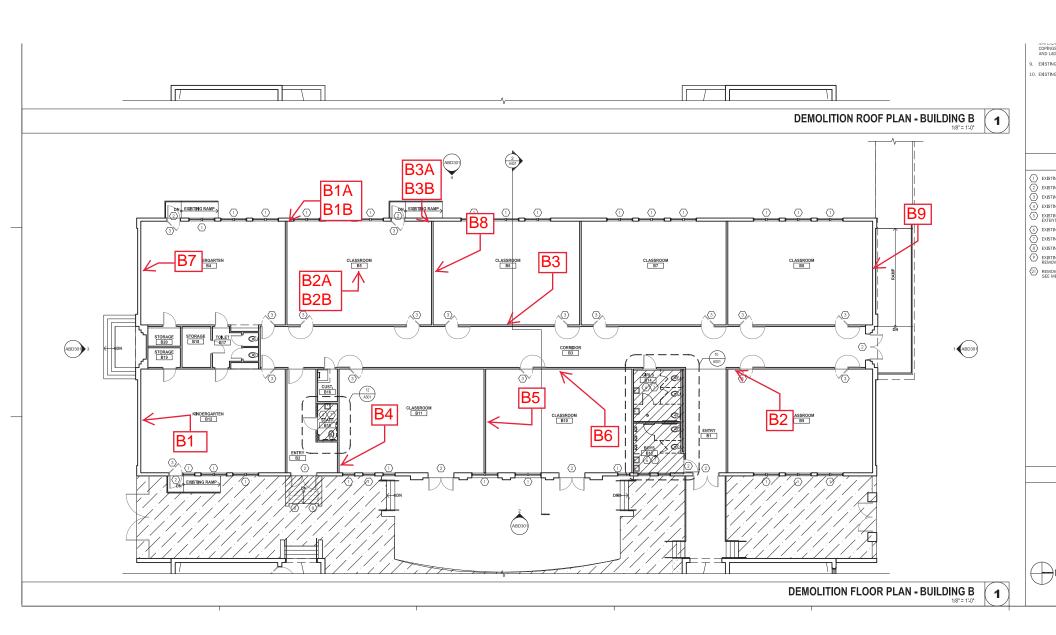

### **Building B**

| Material                                             | Sample<br>No.     | Material Location                                                                                                               | Asbestos Content                                                            | Estimated Quantity |
|------------------------------------------------------|-------------------|---------------------------------------------------------------------------------------------------------------------------------|-----------------------------------------------------------------------------|--------------------|
| 12" beige floor<br>tile with mastic<br>and tar paper | B-46 thru<br>B-48 | Rooms B4, B10,<br>B12, hallway and<br>restrooms between<br>rooms B4 and B12,<br>and the hallway<br>between rooms<br>B11 and B12 | 5% chrysotile - tile<br>8% chrysotile – mastic<br>None detected – tar paper | 3,610 SF           |
| Brown<br>chalkboard<br>mastic                        | B4-B6             | All classrooms and hallway                                                                                                      | 3% chrysotile                                                               | 1,800 SF           |

Determination of Asbestos in Bulk Building Materials.

|                             |                                                          | Test F              | Report                       |                   |                  |                         |
|-----------------------------|----------------------------------------------------------|---------------------|------------------------------|-------------------|------------------|-------------------------|
| Laboratory ID<br>Sample No. | Sample Location<br>Description                           | Layer No<br>Layer % | . Non-Asbestos<br>Components | (%)               | Asbestos<br>Type | (%)                     |
| 1938248-001                 | Room 12, South Wall, Center (Behind chalk & white board) |                     |                              |                   |                  |                         |
| B1                          | Mastic, Black, Homogeneous                               | LAYER 1<br>100%     | Adhesive Binders/Filler      | 100%              | None Detected    |                         |
|                             | Asbestos Present: No                                     | Tota                | al % Non-Asbestos:           | 100.0% <b>Tot</b> | al %Asbestos:    | No Asbestos<br>Detected |
| 1938248-002                 | Room 9, West Wall, South                                 |                     |                              |                   |                  |                         |
| B2                          | Mastic, Black, Homogeneous                               | LAYER 1<br>100%     | Adhesive Binders/Filler      | 100%              | None Detected    |                         |
|                             | Asbestos Present: No                                     | Tota                | al % Non-Asbestos:           | 100.0% <b>Tot</b> | al %Asbestos:    | No Asbestos<br>Detected |
| 1938248-003                 | Room 6, East Wall, Center                                |                     |                              |                   |                  | _                       |
| B3                          | Mastic, Black, Homogeneous                               | LAYER 1<br>100%     | Adhesive Binders/Filler      | 100%              | None Detected    |                         |
|                             | Asbestos Present: No                                     | Tota                | al % Non-Asbestos:           | 100.0% <b>Tot</b> | al %Asbestos:    | No Asbestos<br>Detected |
| 1938248-004                 | Room 11, South Wall, West                                |                     |                              |                   |                  |                         |
| B4                          | Mastic, Brown, Homogeneous                               | LAYER 1<br>100%     | Adhesive Binders/Filler      | 97%               | Chrysotile       | 3%                      |
|                             | Asbestos Present: Yes                                    | Tota                | al % Non-Asbestos:           | 97.0% <b>Tot</b>  | al %Asbestos:    | 3.0%                    |
| 1938248-005                 | Room 10, South Wall, Center                              |                     |                              |                   |                  |                         |
| B5                          | Mastic, Brown, Homogeneous                               | LAYER 1<br>100%     | Adhesive Binders/Filler      | 97%               | Chrysotile       | 3%                      |
|                             | Asbestos Present: Yes                                    | Tota                | al % Non-Asbestos:           | 97.0% <b>Tot</b>  | al %Asbestos:    | 3.0%                    |
| 1938248-006                 | Room 10, West Wall, Center                               |                     |                              |                   |                  |                         |
| B6                          | Mastic, Brown, Homogeneous                               | LAYER 1<br>100%     | Adhesive Binders/Filler      | 97%               | Chrysotile       | 3%                      |
|                             | Asbestos Present: Yes                                    | Tota                | al % Non-Asbestos:           | 97.0% <b>Tot</b>  | al %Asbestos:    | 3.0%                    |
| 1938248-007                 | Room 4, South Wall, Center                               |                     |                              |                   |                  |                         |
| B7                          | Mastic, Yellow, Homogeneous                              | LAYER 1<br>100%     | Adhesive Binders/Filler      | 100%              | None Detected    |                         |
|                             | Asbestos Present: No                                     | Tota                | al % Non-Asbestos:           | 100.0% <b>Tot</b> | al %Asbestos:    | No Asbestos<br>Detected |

Determination of Asbestos in Bulk Building Materials.

**Test Report** Layer No. Non-Asbestos Laboratory ID **Sample Location Asbestos** Layer % Sample No. Description Components (%) Type (%) 1938248-008 Room 6, South Wall, Center LAYER 1 **B8** Mastic, Yellow, Homogeneous None Detected 100% Adhesive Binders/Filler 100% Total % Non-Asbestos: 100.0% Total %Asbestos: No Asbestos Asbestos Present: No Detected 1938248-009 Room 8, North Wall, Center В9 Mastic, Yellow, Homogeneous LAYER 1 None Detected 100% Adhesive Binders/Filler 100% Asbestos Present: No Total % Non-Asbestos: 100.0% Total %Asbestos: No Asbestos **Detected** 