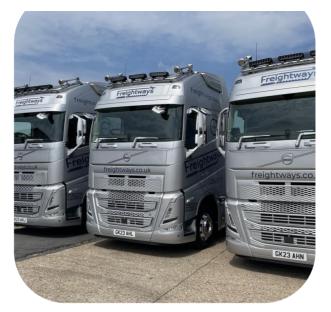

### General haulage

Freightways offers full UK and international haulage, from a single pallet through to a full container load. Every port in the UK is covered, from our local port of Southampton to Felixstowe, London Gateway, Tilbury, Bristol, and Liverpool.

Freightways also serves the main rail heads in the UK.

Our network of vehicles will ensure that your cargo is delivered to its destination within the allocated time period.

Freightways vehicles are satellite tracked so that you can find out the location of your cargo at any given time.