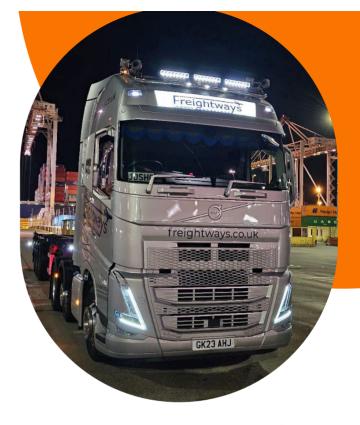

### General haulage

Freightways offers full UK and international haulage, from a single pallet through to a full container load. Every port in the UK is covered, from our local port of Southampton to Felixstowe, London Gateway, Tilbury, Bristol, and Liverpool.

Freightways also serves the main rail heads in the UK.

Our network of vehicles will ensure that your cargo is delivered to its destination within the allocated time period.

Freightways vehicles are satellite tracked so that you can find out the location of your cargo at any given time.