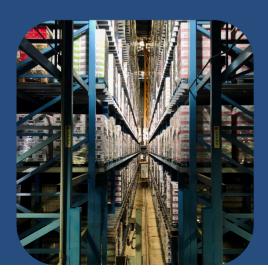

## The full package

At Freightways, we pride ourselves on our unloading, loading, and warehousing skills. We have a highly experienced team who can handle any kind of goods from handballs to pallets, vehicles, and abnormal loads.

Freightways offers many different and secure storage options. Your goods are safe with us. We can personalise your quote to meet your individual needs.

When you are ready, Freightways will deliver your items around the UK or Europe using our dedicated vehicles or the Palletforce Network. We will pick and pack, relabel, palletise or wrap your items if required.