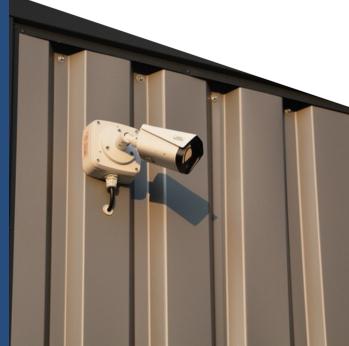

#### **Fully Alarmed Site**

The Freightways site is fully alarmed and externally monitored

#### 24 Hour CCTV

Our site is covered by CCTV which is monitored remotely