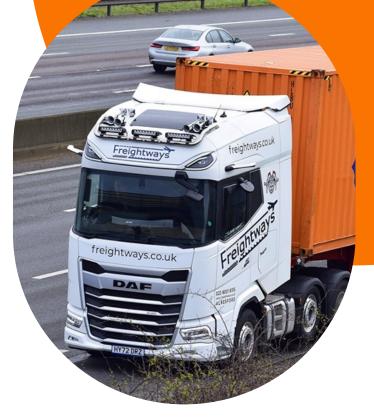

# Container haulage

Freightways offers full UK and International haulage, from a single pallet, through to a full container load. Every port in the UK is covered, whether that be Southampton, Felixstowe, London Gateway, Tilbury, Bristol or Liverpool.

We also serve the main rail heads in the UK.

Our network of vehicles ensures your cargo is delivered from the port or loading location to it's destination within the allocated time period. Our vehicles are satellite tracked so you can find out where your cargo is at any given time.