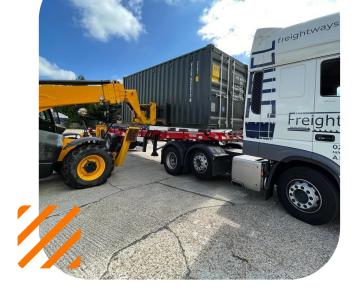

# Container haulage

Freightways offers full UK and International haulage, from a single pallet, through to a full container load. Every port in the UK is covered, whether that be Southampton, Felixstowe, London Gateway, Tilbury, Bristol or Liverpool.

We also serve the main rail heads in the UK.

Our network of vehicles ensures your cargo is delivered from the port or loading location to it's destination within the allocated time period. Our vehicles are satellite tracked so you can find out where your cargo is at any given time.